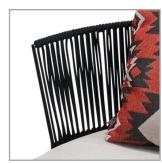

UNIQUE PIECE PRODUCTION.

**Turning and swing system, chair:** metal, matt black fine structure powder-coated. **Attention! maximum load:** 110 kg

| Back, I | ack, braided                          |                   |
|---------|---------------------------------------|-------------------|
|         | Braiding<br>nature<br>extra<br>charge | Braiding<br>black |
| Back    | х                                     | х                 |

## Braid:

Colour: Black

Model OD1320 Yao is also available as indoor product!

For further informations refer to product information 1320 Yao.

© 2020 KURT BEIER & KATI QUINGER