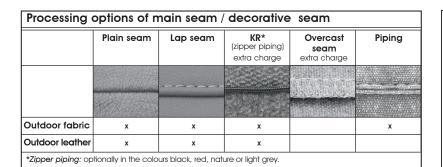

## PRODUCT INFORMATION MODEL OD1320 YAO

© 2020 KURT BEIER & KATI QUINGER









Rotatable



Swing function

w.bulfrog-design.com



**OD YAO: FOREVER YOUNG** 

SWIVEL ROCKING CHAIR. CRAFTSMANSHIP. EXCEPTIONAL AESTHETICS. COMFORTABLE SEAT CUSHION WITH CASUALLY INSERTED BACK CUSHION. 360° SWIVEL FUNCTION. LARGE CHOICE OF COVERS.

UNIQUE PIECE PRODUCTION.

**Turning and swing system, chair:** metal, matt black fine structure powder-coated. **Attention! maximum load:** 110 kg



| Back, I | ack, braided                          |                   |
|---------|---------------------------------------|-------------------|
|         | Braiding<br>nature<br>extra<br>charge | Braiding<br>black |
| Back    | х                                     | х                 |

ATTENTION!
The colour of braided back must be specified with order!



## Base frame:



Metal turning and swing system, matt black fine structure powder-coated



## **Outdoor innercover**

Additional protection against moisture penetration is provided by an inner cover made of waterproof fabric. The inner cover can be selected for the respective model at an extra charge.

Please specify when ordering.

## Braid:







Colour: Black

Model OD1320 Yao is also available as indoor product!

For further in