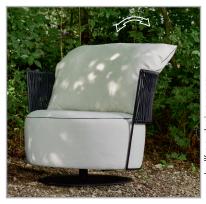

## PRODUCT INFORMATION MODEL OD1320 YAO

© 2020 KURT BEIER & KATI QUINGER

Rotatable

Swing function

w.bulfrog-design.com

**OD YAO: FOREVER YOUNG** 

SWIVEL ROCKING CHAIR. CRAFTSMANSHIP. EXCEPTIONAL AESTHETICS. COMFORTABLE SEAT CUSHION WITH CASUALLY INSERTED BACK CUSHION. 360° SWIVEL FUNCTION. LARGE CHOICE OF COVERS.

UNIQUE PIECE PRODUCTION.

**Turning and swing system, chair:** metal, matt black fine structure powder-coated. **Attention! maximum load:** 110 kg

| Back, I | ack, braided                          |                   |
|---------|---------------------------------------|-------------------|
|         | Braiding<br>nature<br>extra<br>charge | Braiding<br>black |
| Back    | х                                     | х                 |