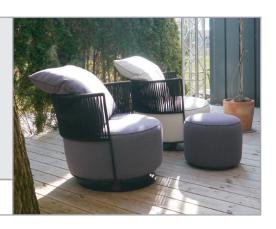

## PRODUCT INFORMATION MODEL OD1320 YAO

© 2020 KURT BEIER & KATI QUINGER

Rotatable

Swing function

w.bulfrog-design.com

**OD YAO: FOREVER YOUNG** 

SWIVEL ROCKING CHAIR. CRAFTSMANSHIP. EXCEPTIONAL AESTHETICS. COMFORTABLE SEAT CUSHION WITH CASUALLY INSERTED BACK CUSHION. 360° SWIVEL FUNCTION. LARGE CHOICE OF COVERS.

UNIQUE PIECE PRODUCTION.

**Turning and swing system, chair:** metal, matt black fine structure powder-coated. **Attention! maximum load:** 110 kg

| Back, I | ack, braided                          |                   |
|---------|---------------------------------------|-------------------|
|         | Braiding<br>nature<br>extra<br>charge | Braiding<br>black |
| Back    | х                                     | х                 |