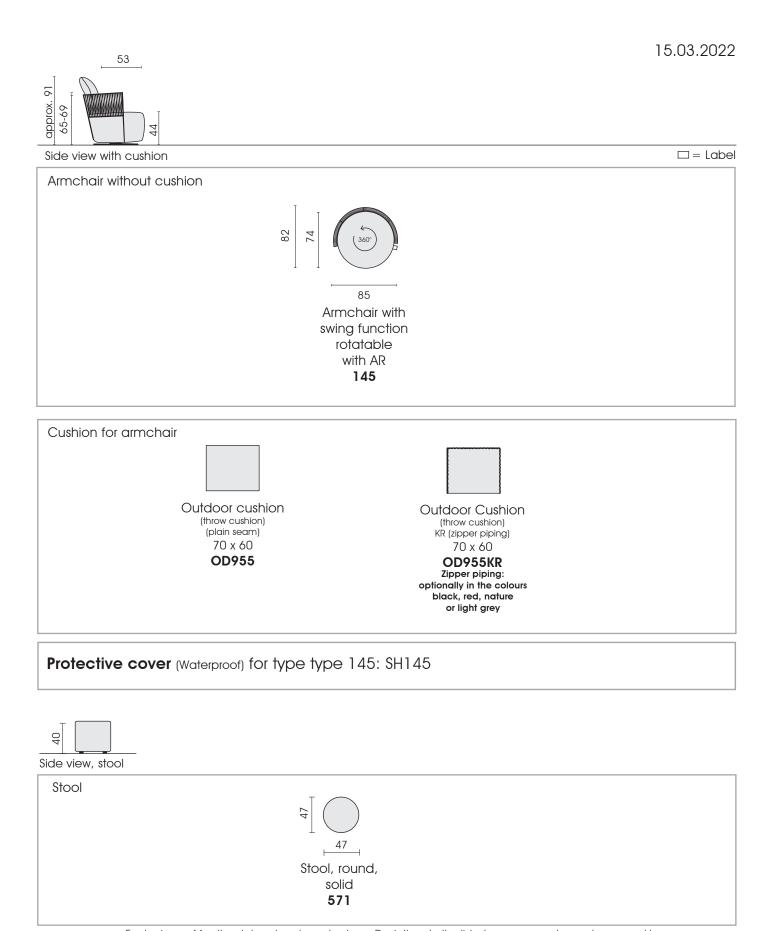

## PRODUCT INFORMATION MODEL OD1320 YAO

© 2020 KURT BEIER & KATI QUINGER

Rotatable

Swing function

w.bulfrog-design.com

**OD YAO: FOREVER YOUNG** 

SWIVEL ROCKING CHAIR. CRAFTSMANSHIP. EXCEPTIONAL AESTHETICS. COMFORTABLE SEAT CUSHION WITH CASUALLY INSERTED BACK CUSHION. 360° SWIVEL FUNCTION. LARGE CHOICE OF COVERS.