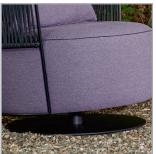

## PRODUCT INFORMATION MODEL OD1320 YAO

© 2020 KURT BEIER & KATI QUINGER

Rotatable

Swing function

w.bulfrog-design.com

**OD YAO: FOREVER YOUNG** 

SWIVEL ROCKING CHAIR. CRAFTSMANSHIP. EXCEPTIONAL AESTHETICS. COMFORTABLE SEAT CUSHION WITH CASUALLY INSERTED BACK CUSHION. 360° SWIVEL FUNCTION. LARGE CHOICE OF COVERS.

## Base frame:

Metal turning and swing system, matt black fine structure powder-coated