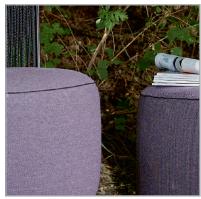

## PRODUCT INFORMATION MODEL OD1320 YAO

© 2020 KURT BEIER & KATI QUINGER

Rotatable

Swing function

w.bulfrog-design.com

**OD YAO: FOREVER YOUNG** 

SWIVEL ROCKING CHAIR. CRAFTSMANSHIP. EXCEPTIONAL AESTHETICS. COMFORTABLE SEAT CUSHION WITH CASUALLY INSERTED BACK CUSHION. 360° SWIVEL FUNCTION. LARGE CHOICE OF COVERS.

UNIQUE PIECE PRODUCTION.

**Turning and swing system, chair:** metal, matt black fine structure powder-coated. **Attention! maximum load:** 110 kg

| Back, I | ack, braided                          |                   |
|---------|---------------------------------------|-------------------|
|         | Braiding<br>nature<br>extra<br>charge | Braiding<br>black |
| Back    | х                                     | х                 |