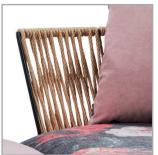

UNIQUE PIECE PRODUCTION.

**Turning and swing system, chair:** metal, matt black fine structure powder-coated. **Attention! maximum load:** 110 kg

| Back, I | ack, braided                          |                   |
|---------|---------------------------------------|-------------------|
|         | Braiding<br>nature<br>extra<br>charge | Braiding<br>black |
| Back    | х                                     | х                 |

## Braid:

Colour: Black

Model OD1320 Yao is also available as indoor product!

For further informations refer to product information 1320 Yao.

© 2020 KURT BEIER & KATI QUINGER