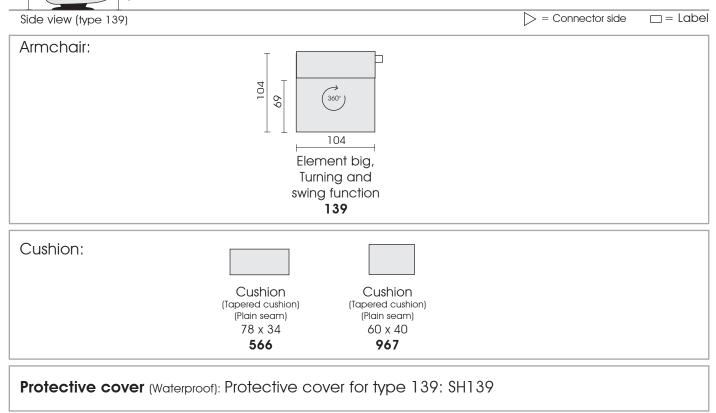

Swing function

 $360^\circ$  rotary system

104 68

39

78

Turning and swing system, type139: metal, outdoor powder coated, matt black; foot plate: metal, matt black fine structure powder-coated, corrosion protection Attention! maximum load: up to 110 kg

|                 | Plain seam | Lap seam | KR*<br>(zipper piping)<br>extra charge | Overcast<br>seam<br>extra charge | Piping |
|-----------------|------------|----------|----------------------------------------|----------------------------------|--------|
|                 |            |          |                                        |                                  |        |
|                 |            |          |                                        |                                  |        |
| Outdoor fabric  | x          |          |                                        |                                  |        |
| Outdoor leather | x          |          |                                        |                                  |        |