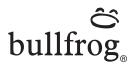

## OD0618 BOOGIE

© 2018 KURT BEIER & KATI QUINGER

03.11.2021

*OD BOOGIE:* EXTRAVAGANT DESIGN. MAXIMUM COMFORT. PURE RELAXATION. INDOOR OR OUTDOOR ARMCHAIR WITH SWIVEL AND SWING FUNCTION. WIDE SEATING ELEMENT WITH A CUSHION LOOK ON A ROUND BASE PLATE MADE OF STEEL, BLACK MATT, FINE TEXTURED POWDER-COATED. CHOOSE AMONG A LARGE SELECTION OF FABRICS AND LEATHERS.

> Model OD0618 Boogie is also available as indoor product! For further informations refer to product information 0618 Boogie.