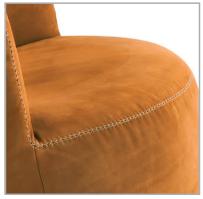

## PRODUCT INFORMATION MODEL 1119 DONNA

© 2019 KURT BEIER & KATI QUINGER

Optional, decorative seams

Rotary function

Swing function

## © 2019 KURT BEIER & KATI QUINGER

DONNA: STYLISH SWIVEL AND SWING ARMCHAIR WITH DECORATIVE ZIPPER ON THE BACK. COSY SEATING COMFORT FOR MAXIMUM RELAXATION. MATCHING STOOL WITH SOFT UPHOLSTERY AVAILABLE. A FAVOURITE PIECE. FOOTPLATE MADE OF STEEL, MATT BLACK, FINE STRUCTURE POWDER-COATED. SELECTABLE COVERS (FABRIC AND LEATHER) AND SEAM FINISHING.

Turning and swing system, chair: metal, matt black fine structure powder-coated Attention! maximum load: up to 110 kg

| Processing options of main seam / decorative seam                                                                                                                                                          |            |          |           |                             |              |                        |                      |        |            |              |
|------------------------------------------------------------------------------------------------------------------------------------------------------------------------------------------------------------|------------|----------|-----------|-----------------------------|--------------|------------------------|----------------------|--------|------------|--------------|
|                                                                                                                                                                                                            | Plain seam | Lap seam | Raw edged | Moccasin                    | Twin seam    | KR*<br>(zipper piping) | Overcast             | Piping | Two needle | Square seam  |
|                                                                                                                                                                                                            |            |          |           | <b>seam</b><br>extra charge | extra charge | extra charge           | seam<br>extra charge |        | seam       | extra charge |
|                                                                                                                                                                                                            |            |          |           | AAAA                        | - y - y - y  |                        |                      |        |            |              |
|                                                                                                                                                                                                            |            |          |           | $\langle X X X X$           |              |                        |                      |        |            | 1000         |
|                                                                                                                                                                                                            |            |          |           |                             |              |                        |                      |        |            | 100000       |
| Fabric                                                                                                                                                                                                     | x          | x        |           | x                           | x            |                        | x                    | x      | x          |              |
| Leather                                                                                                                                                                                                    | x          | x        | x         | х                           | x            |                        |                      |        | x          |              |
| Fur                                                                                                                                                                                                        |            |          |           |                             |              |                        |                      |        |            |              |
| It is possible to order main seam or decorative seam either tone in tone like the colours of cover or in the contrasting colours white, nature, grey, rust and black. On request spezial colours possible. |            |          |           |                             |              |                        |                      |        |            |              |
| *Zipper piping: optionally in the colours black, red, nature or light grey.                                                                                                                                |            |          |           |                             |              |                        |                      |        |            |              |