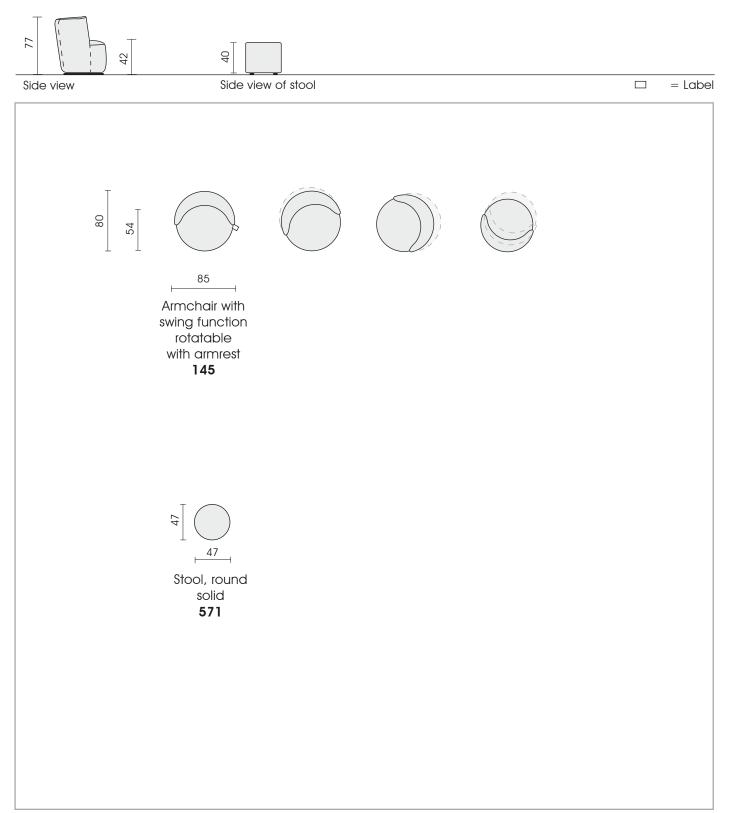

## PRODUCT INFORMATION MODEL 1119 DONNA

© 2019 KURT BEIER & KATI QUINGER

Optional, decorative seams

Rotary function

Swing function

## © 2019 KURT BEIER & KATI QUINGER

DONNA: STYLISH SWIVEL AND SWING ARMCHAIR WITH DECORATIVE ZIPPER ON THE BACK. COSY SEATING COMFORT FOR MAXIMUM RELAXATION. MATCHING STOOL WITH SOFT UPHOLSTERY AVAILABLE. A FAVOURITE PIECE. FOOTPLATE MADE OF STEEL, MATT BLACK, FINE STRUCTURE POWDER-COATED. SELECTABLE COVERS (FABRIC AND LEATHER) AND SEAM FINISHING.

METAL TURNING AND SWING SYSTEM, MATT BLACK FINE STRUCTURE POWDER-COATED

25.05.2021

Each piece of furniture is handmade and unique. Deviations to the listed measurements may be caused by: 1. different upholstery materials (fabric, leather), 2. processing of ticking mats, 3. the preasure to combine individual parts, etc. The seat comfort of a sofa type with larger seat depth usually differs from one with lower depth.