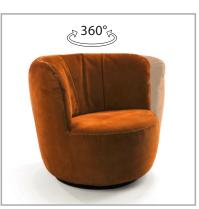

## PRODUCT INFORMATION MODEL 1119 DONNA

© 2019 KURT BEIER & KATI QUINGER

Optional, decorative seams

Rotary function

Swing function

## © 2019 KURT BEIER & KATI QUINGER

DONNA: STYLISH SWIVEL AND SWING ARMCHAIR WITH DECORATIVE ZIPPER ON THE BACK. COSY SEATING COMFORT FOR MAXIMUM RELAXATION. MATCHING STOOL WITH SOFT UPHOLSTERY AVAILABLE. A FAVOURITE PIECE. FOOTPLATE MADE OF STEEL, MATT BLACK, FINE STRUCTURE POWDER-COATED. SELECTABLE COVERS (FABRIC AND LEATHER) AND SEAM FINISHING.