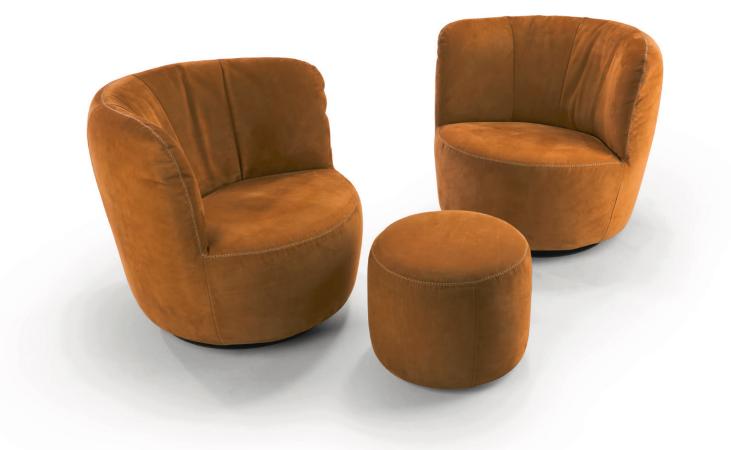

## PRODUCT INFORMATION MODEL 1119 DONNA

© 2019 KURT BEIER & KATI QUINGER

Optional, decorative seams

Rotary function

Swing function

## © 2019 KURT BEIER & KATI QUINGER

DONNA: STYLISH SWIVEL AND SWING ARMCHAIR WITH DECORATIVE ZIPPER ON THE BACK. COSY SEATING COMFORT FOR MAXIMUM RELAXATION. MATCHING STOOL WITH SOFT UPHOLSTERY AVAILABLE. A FAVOURITE PIECE. FOOTPLATE MADE OF STEEL, MATT BLACK, FINE STRUCTURE POWDER-COATED. SELECTABLE COVERS (FABRIC AND LEATHER) AND SEAM FINISHING.