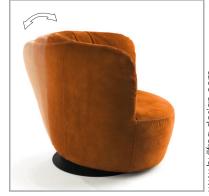

## PRODUCT INFORMATION MODEL 1119 DONNA

© 2019 KURT BEIER & KATI QUINGER

Optional, decorative seams

Rotary function

Swing function

## © 2019 KURT BEIER & KATI QUINGER

DONNA: STYLISH SWIVEL AND SWING ARMCHAIR WITH DECORATIVE ZIPPER ON THE BACK. COSY SEATING COMFORT FOR MAXIMUM RELAXATION. MATCHING STOOL WITH SOFT UPHOLSTERY AVAILABLE. A FAVOURITE PIECE. FOOTPLATE MADE OF STEEL, MATT BLACK, FINE STRUCTURE POWDER-COATED. SELECTABLE COVERS (FABRIC AND LEATHER) AND SEAM FINISHING.