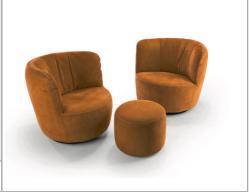

## © 2019 KURT BEIER & KATI QUINGER

DONNA: STYLISH SWIVEL AND SWING ARMCHAIR WITH DECORATIVE ZIPPER ON THE BACK. COSY SEATING COMFORT FOR MAXIMUM RELAXATION. MATCHING STOOL WITH SOFT UPHOLSTERY AVAILABLE. A FAVOURITE PIECE. FOOTPLATE MADE OF STEEL, MATT BLACK, FINE STRUCTURE POWDER-COATED. SELECTABLE COVERS (FABRIC AND LEATHER) AND SEAM FINISHING.