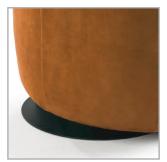

Turning and swing system, chair: metal, matt black fine structure powder-coated Attention! maximum load: up to 110 kg

| Processing options of main seam / decorative seam                                                                                                                                                          |            |          |           |                             |              |                        |                      |        |            |              |
|------------------------------------------------------------------------------------------------------------------------------------------------------------------------------------------------------------|------------|----------|-----------|-----------------------------|--------------|------------------------|----------------------|--------|------------|--------------|
|                                                                                                                                                                                                            | Plain seam | Lap seam | Raw edged | Moccasin                    | Twin seam    | KR*<br>(zipper piping) | Overcast             | Piping | Two needle | Square seam  |
|                                                                                                                                                                                                            |            |          |           | <b>seam</b><br>extra charge | extra charge | extra charge           | seam<br>extra charge |        | seam       | extra charge |
|                                                                                                                                                                                                            |            |          |           | AAAA                        | - y - y - y  |                        |                      |        |            |              |
|                                                                                                                                                                                                            |            |          |           | $\langle X X X X$           |              |                        |                      |        |            | 1000         |
|                                                                                                                                                                                                            |            |          |           |                             |              |                        |                      |        |            | 100000       |
| Fabric                                                                                                                                                                                                     | x          | x        |           | x                           | x            |                        | x                    | x      | x          |              |
| Leather                                                                                                                                                                                                    | x          | x        | x         | х                           | x            |                        |                      |        | x          |              |
| Fur                                                                                                                                                                                                        |            |          |           |                             |              |                        |                      |        |            |              |
| It is possible to order main seam or decorative seam either tone in tone like the colours of cover or in the contrasting colours white, nature, grey, rust and black. On request spezial colours possible. |            |          |           |                             |              |                        |                      |        |            |              |
| *Zipper piping: optionally in the colours black, red, nature or light grey.                                                                                                                                |            |          |           |                             |              |                        |                      |        |            |              |

METAL TURNING AND SWING SYSTEM, MATT BLACK FINE STRUCTURE POWDER-COATED

25.05.2021

Each piece of furniture is handmade and unique. Deviations to the listed measurements may be caused by: 1. different upholstery materials (fabric, leather), 2. processing of ticking mats, 3. the preasure to combine individual parts, etc. The seat comfort of a sofa type with larger seat depth usually differs from one with lower depth.