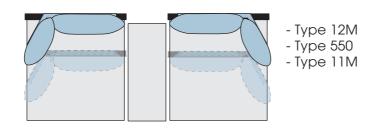

## Combinations:

Attention! For safety reasons (risk of jamming), two motorised movable elements may only be assembled with the stool type 550 between the sofa elements. No liability can be accepted for movable elements placed directly next to each other.