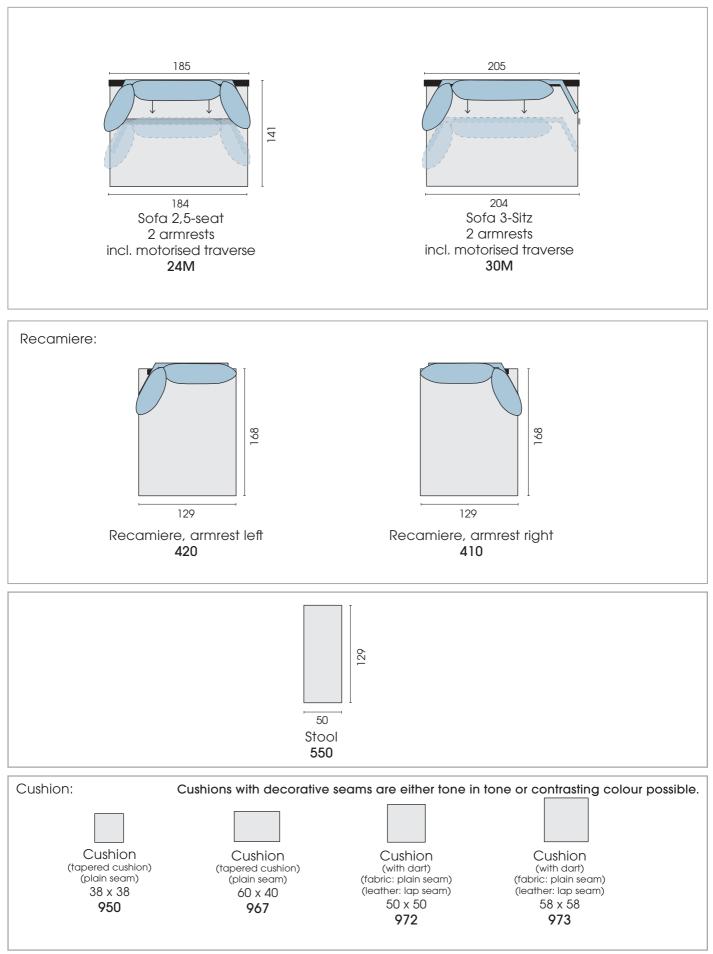

- Type 30M

- Type 420 - Type 57M

Each piece of furniture is handmade and unique. Deviations to the listed measurements may be caused by: 1. different upholstery materials (fabric, leather), 2. processing of ticking mats, 3. the preasure to combine individual parts, etc. The seat comfort of a sofa type with larger seat depth usually differs from one with lower depth.