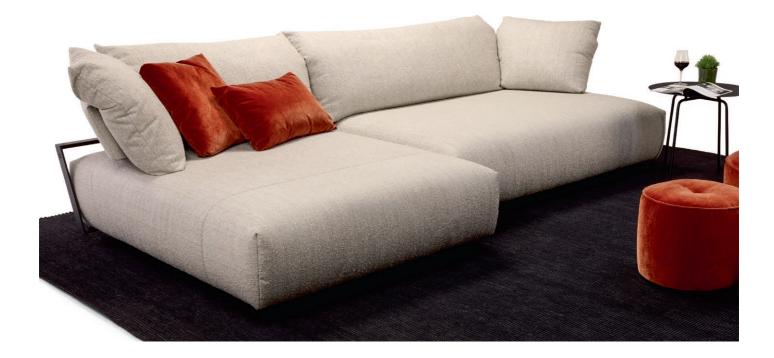

## PRODUCT INFORMATION MODEL 2419 GINKO

© 2014 KURT BEIER & KATI QUINGER

Infinitely adjustable seat depth by motorised traverse

Motorised elements with comfort back cushion

Traverse, matt black powder-coated

GINKO: THE MASTERPIECE - DESIGN IN TIME

A COMBINATION OF AESTHETICS, COMFORT AND FUNCTION! AN ENSEMBLE OF CREATIVE EXPRESSION AND THE VALUE OF INDIVIDUAL USE! EACH ELEMENT IS UNIQUE. THE ADJUSTABLE SEAT DEPTH ENABLES AN INDIVIDUAL SITTING OR RECLINING POSITION. THE DESIGN AND CONSTRUCTION ARE REGISTERED AS A UTILITY MODEL AS WELL AS A DESIGN PATENT. UNIQUE PIECE PRODUCTION!

Feet: angular steel feet, black matt fine structure powder coated / Height: 18 cm / Floor distance: 7 cm Traverse: black matt fine structure powder coated

|         | Plain seam     | Lap seam       | Raw edged                  | Moccasin<br>seam<br>extra charge | Twin seam<br>extra charge | <b>KR*</b><br>(zipper piping)<br>extra charge | Overcast<br>seam<br>extra charge | Piping           | Two needle<br>seam    | Square seam<br>extra charge |
|---------|----------------|----------------|----------------------------|----------------------------------|---------------------------|-----------------------------------------------|----------------------------------|------------------|-----------------------|-----------------------------|
|         |                |                |                            |                                  |                           |                                               |                                  |                  |                       |                             |
|         |                |                |                            |                                  |                           |                                               |                                  |                  |                       |                             |
|         |                |                |                            | $\langle XXXXX$                  | * * * * *                 |                                               | al a sub-trailige and            |                  |                       | MAN                         |
|         | All Is         |                |                            |                                  |                           | Station -                                     |                                  |                  |                       |                             |
| abric   | x              |                |                            |                                  |                           |                                               |                                  |                  |                       |                             |
| eather  | x              |                |                            |                                  |                           |                                               |                                  |                  |                       |                             |
| ake fur | x              |                |                            |                                  |                           |                                               |                                  |                  |                       |                             |
|         | le to order ma | ain seam or de | corative seam              | either tone in t                 | one like the co           | l<br>plours of cover                          | or in the contro                 | nsting colours w | l<br>/hite. nature. c | l<br>Irev. rust and         |
|         |                |                |                            |                                  |                           |                                               |                                  |                  | nine, natare, g       | 10 y, 1031 0110             |
|         | n request spez |                | sible.<br>rs black, red, n |                                  |                           |                                               |                                  |                  |                       |                             |