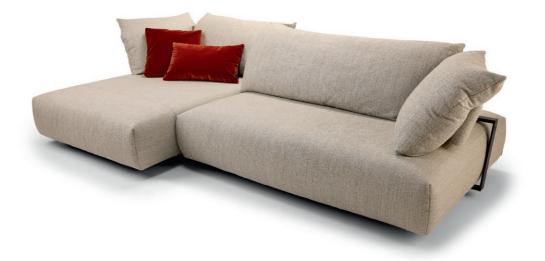

GINKO: THE MASTERPIECE - DESIGN IN TIME

A COMBINATION OF AESTHETICS, COMFORT AND FUNCTION! AN ENSEMBLE OF CREATIVE EXPRESSION AND THE VALUE OF INDIVIDUAL USE! EACH ELEMENT IS UNIQUE. THE ADJUSTABLE SEAT DEPTH ENABLES AN INDIVIDUAL SITTING OR RECLINING POSITION. THE DESIGN AND CONSTRUCTION ARE REGISTERED AS A UTILITY MODEL AS WELL AS A DESIGN PATENT. UNIQUE PIECE PRODUCTION!

- Type 30M

- Type 420 - Type 57M

Each piece of furniture is handmade and unique. Deviations to the listed measurements may be caused by: 1. different upholstery materials (fabric, leather), 2. processing of ticking mats, 3. the preasure to combine individual parts, etc. The seat comfort of a sofa type with larger seat depth usually differs from one with lower depth.