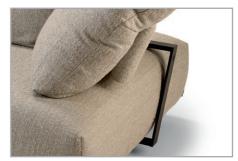

## PRODUCT INFORMATION MODEL 2419 GINKO

© 2014 KURT BEIER & KATI QUINGER

Infinitely adjustable seat depth by motorised traverse

Motorised elements with comfort back cushion

Traverse, matt black powder-coated

Feet: angular steel feet, black matt fine structure powder coated / Height: 18 cm / Floor distance: 7 cm Traverse: black matt fine structure powder coated

|         | Plain seam     | Lap seam       | Raw edged                  | Moccasin<br>seam<br>extra charge | Twin seam<br>extra charge | <b>KR*</b><br>(zipper piping)<br>extra charge | Overcast<br>seam<br>extra charge | Piping           | Two needle<br>seam    | Square seam<br>extra charge |
|---------|----------------|----------------|----------------------------|----------------------------------|---------------------------|-----------------------------------------------|----------------------------------|------------------|-----------------------|-----------------------------|
|         |                |                |                            |                                  |                           |                                               |                                  |                  |                       |                             |
|         |                |                |                            |                                  |                           |                                               |                                  |                  |                       |                             |
|         |                |                |                            | $\langle XXXXX$                  | * * * * *                 |                                               | al a sub-trailige and            |                  |                       | MAN                         |
|         | All Is         |                |                            |                                  |                           | Station -                                     |                                  |                  |                       |                             |
| abric   | x              |                |                            |                                  |                           |                                               |                                  |                  |                       |                             |
| eather  | x              |                |                            |                                  |                           |                                               |                                  |                  |                       |                             |
| ake fur | x              |                |                            |                                  |                           |                                               |                                  |                  |                       |                             |
|         | le to order ma | ain seam or de | corative seam              | either tone in t                 | one like the co           | l<br>plours of cover                          | or in the contro                 | nsting colours w | l<br>/hite. nature. c | l<br>Irev. rust and         |
|         |                |                |                            |                                  |                           |                                               |                                  |                  | nine, natare, g       | 10 y, 1031 0110             |
|         | n request spez |                | sible.<br>rs black, red, n |                                  |                           |                                               |                                  |                  |                       |                             |