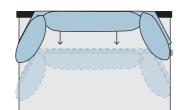

## PRODUCT INFORMATION MODEL 2419 GINKO

© 2014 KURT BEIER & KATI QUINGER

Infinitely adjustable seat depth by motorised traverse

Motorised elements with comfort back cushion

Traverse, matt black powder-coated

GINKO: THE MASTERPIECE - DESIGN IN TIME

A COMBINATION OF AESTHETICS, COMFORT AND FUNCTION! AN ENSEMBLE OF CREATIVE EXPRESSION AND THE VALUE OF INDIVIDUAL USE! EACH ELEMENT IS UNIQUE. THE ADJUSTABLE SEAT DEPTH ENABLES AN INDIVIDUAL SITTING OR RECLINING POSITION. THE DESIGN AND CONSTRUCTION ARE REGISTERED AS A UTILITY MODEL AS WELL AS A DESIGN PATENT. UNIQUE PIECE PRODUCTION!