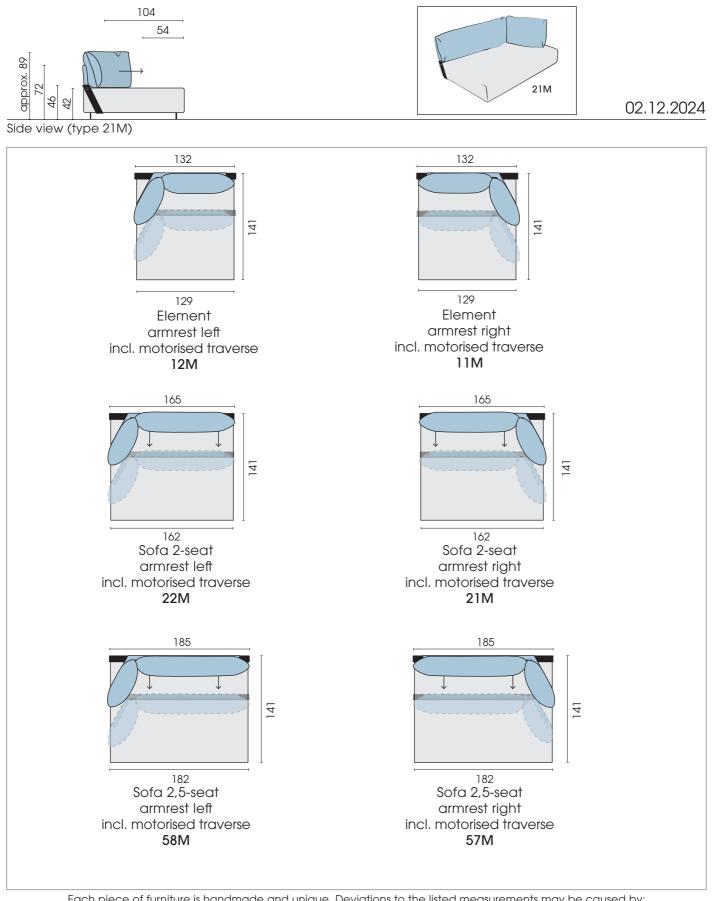

Each piece of furniture is handmade and unique. Deviations to the listed measurements may be caused by: 1. different upholstery materials (fabric, leather), 2. processing of ticking mats, 3. the preasure to combine individual parts, etc. The seat comfort of a sofa type with larger seat depth usually differs from one with lower depth.