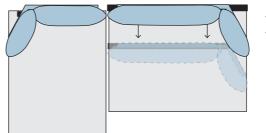

## PRODUCT INFORMATION MODEL 2419 GINKO

© 2014 KURT BEIER & KATI QUINGER

Infinitely adjustable seat depth by motorised traverse

Motorised elements with comfort back cushion

Traverse, matt black powder-coated

GINKO: THE MASTERPIECE - DESIGN IN TIME

A COMBINATION OF AESTHETICS, COMFORT AND FUNCTION! AN ENSEMBLE OF CREATIVE EXPRESSION AND THE VALUE OF INDIVIDUAL USE! EACH ELEMENT IS UNIQUE. THE ADJUSTABLE SEAT DEPTH ENABLES AN INDIVIDUAL SITTING OR RECLINING POSITION. THE DESIGN AND CONSTRUCTION ARE REGISTERED AS A UTILITY MODEL AS WELL AS A DESIGN PATENT. UNIQUE PIECE PRODUCTION!