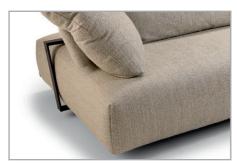

## PRODUCT INFORMATION MODEL 2419 GINKO

© 2014 KURT BEIER & KATI QUINGER

Infinitely adjustable seat depth by motorised traverse

Motorised elements with comfort back cushion

Traverse, matt black powder-coated

Feet: angular steel feet, black matt fine structure powder coated / Height: 18 cm / Floor distance: 7 cm Traverse: black matt fine structure powder coated

|         | Plain seam     | Lap seam       | Raw edged                  | Moccasin<br>seam<br>extra charge | Twin seam<br>extra charge | <b>KR*</b><br>(zipper piping)<br>extra charge | Overcast<br>seam<br>extra charge | Piping           | Two needle<br>seam    | Square seam<br>extra charge |
|---------|----------------|----------------|----------------------------|----------------------------------|---------------------------|-----------------------------------------------|----------------------------------|------------------|-----------------------|-----------------------------|
|         |                |                |                            |                                  |                           |                                               |                                  |                  |                       |                             |
|         |                |                |                            |                                  |                           |                                               |                                  |                  |                       |                             |
|         |                |                |                            | $\langle XXXXX$                  | * * * * *                 |                                               | al a sub-trailige and            |                  |                       | MAN                         |
|         | All Is         |                |                            |                                  |                           | Station -                                     |                                  |                  |                       |                             |
| abric   | x              |                |                            |                                  |                           |                                               |                                  |                  |                       |                             |
| eather  | x              |                |                            |                                  |                           |                                               |                                  |                  |                       |                             |
| ake fur | x              |                |                            |                                  |                           |                                               |                                  |                  |                       |                             |
|         | le to order ma | ain seam or de | corative seam              | either tone in t                 | one like the co           | l<br>plours of cover                          | or in the contro                 | nsting colours w | l<br>/hite. nature. c | l<br>Irev. rust and         |
|         |                |                |                            |                                  |                           |                                               |                                  |                  | nine, natare, g       | 10 y, 1031 0110             |
|         | n request spez |                | sible.<br>rs black, red, n |                                  |                           |                                               |                                  |                  |                       |                             |