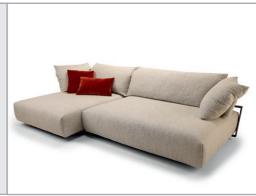

GINKO: THE MASTERPIECE - DESIGN IN TIME

A COMBINATION OF AESTHETICS, COMFORT AND FUNCTION! AN ENSEMBLE OF CREATIVE EXPRESSION AND THE VALUE OF INDIVIDUAL USE! EACH ELEMENT IS UNIQUE. THE ADJUSTABLE SEAT DEPTH ENABLES AN INDIVIDUAL SITTING OR RECLINING POSITION. THE DESIGN AND CONSTRUCTION ARE REGISTERED AS A UTILITY MODEL AS WELL AS A DESIGN PATENT. UNIQUE PIECE PRODUCTION!

- Type 30M

- Type 420 - Type 57M

Each piece of furniture is handmade and unique. Deviations to the listed measurements may be caused by: 1. different upholstery materials (fabric, leather), 2. processing of ticking mats, 3. the preasure to combine individual parts, etc. The seat comfort of a sofa type with larger seat depth usually differs from one with lower depth.