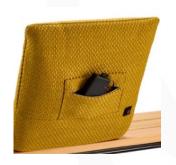

#### PANDA ARMCHAIR

MADE IN GERMANY BY BULLFROG

73 x 55 - 107 x 83 - 103 H

Outdoor rocking & swivel armchair upholstered in dark blue 1411/82 fabric with a plain seam. Black powder coated base plate.

Quantity: 1