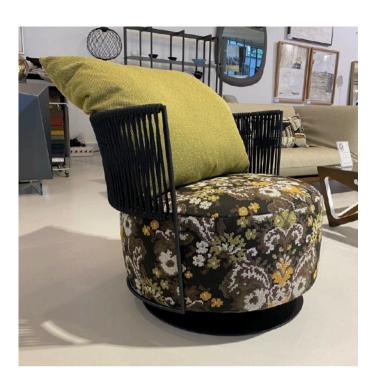

### **YAO ARMCHAIR**

MADE IN GERMANY BY BULLFROG

85 x 82 x 44 / 65-69 H

Outdoor swivel & rocking armchair with a black metal frame and black coloured braid back. Seat upholstered in Q2 Amazing Curry OD1655/08 fabric & back cushion in Q2 Ocean Quince OD1450/13 fabric.

Quantity: 2