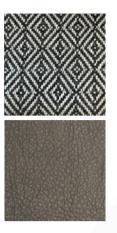

#### **BOOGIE ARMCHAIR**

MADE IN GERMANY BY BULLFORG

104 x 104 x 39 / 78 H

Swivel outdoor armchair with rocking function upholstered in Rhombo fabric col. Graphite 1488/73 with a plain seam. Including lumber cushion upholstered in Lotus Basalt Grey outdoor leather with a plain seam, 78x34cm.

Quantity: 1