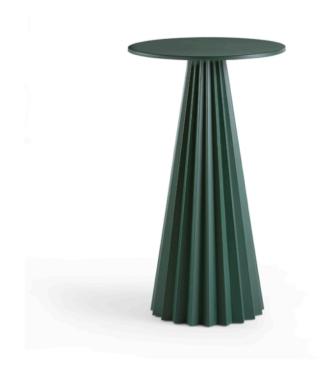

## PLISSE BISTRO TABLE

MADE IN ITALY BY MIDJ

70 / 45 Diameter x 103 H

Outdoor bar table with a sand EC powder coated metal base & sand EC powder coated metal round top 1.5mm th.

Quantity: 1

MADE IN ITALY BY MIDJ