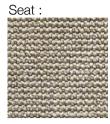

#### **AKITO SOFA**

MADE IN GERMANY BY BULLFROG

202 x 120 x 40 / 78 H

Right arm sofa element with manual back adjustments. Upholstered in 1422/30 fabric with a plain seam. Oiled thermo ash wooden plateau & galvanised castor rollers. Includes lumber cushion upholstered in 1616/08 fabric, 78x34cm