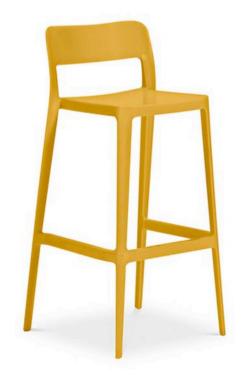

48 x 48 x 75 Seat H / 96 Back H

Fixed height barstool in polypropylene

Quantity in WHITE: 2 Quantity in SAND: 4