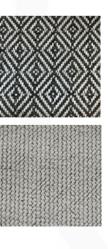

#### **BOOGIE ARMCHAIR**

MADE IN GERMANY BY BULLFORG

104 x 104 x 39 / 78 H

Swivel outdoor armchair with rocking function upholstered in Rhombo fabric col. Graphite 1488/73 with a plain seam. Including lumber cushion Magnum white 1422/40, 78x34cm

Quantity: 1

Cushion: