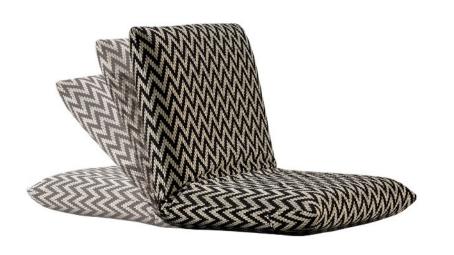

# PROBIER 'HOTFROG' SEAT CUSHION MADE IN GERMANY BY BULLEROG

49 x 38/88 x 44 H

Outdoor functional & heated 'hotfrog' seat cushion upholstered in Emotion col. black/white 1466/77 fabric with plain seam. Powerbank sold separately.

Quantity: 1