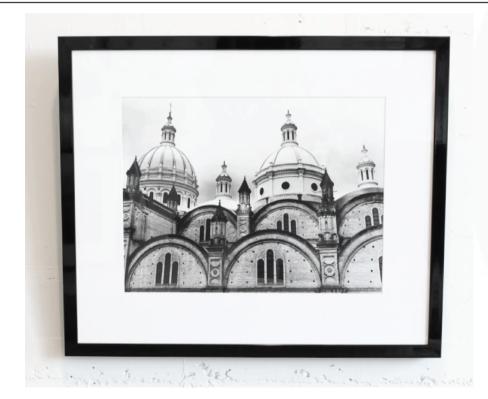

#### AFTERNOON CUENCA PHOTOGRAPH

**ECUADOR** 

84 x 72.5 H

#4 - Domes of the Cuencas Cathedral in the afternoon, Highlands of Ecuador With black gloss frame

**END OF LINE - Reduced by 50%** 

#### **MORNING CUENCA PHOTOGRAPH**

**ECUADOR** 

#2 - Domes of the Cuencas Cathedral in the morning, Highlands of Ecuador Photo with NO frame

**END OF LINE - Reduced by 50%** 

Quantity: 1