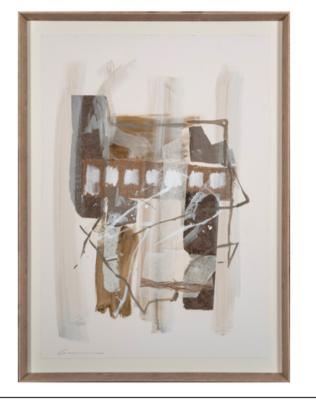

# **GESTURAL I ARTWORK**

NOVOCUADRO OF SPAIN

83 x 113cm

Work on paper with frame & matt as per image by Javier Mateos.

Quantity: 1

## **GESTURAL II ARTWORK**

NOVOCUADRO OF SPAIN

83 x 113cm

Work on paper with frame & matt as per image by Javier Mateos.