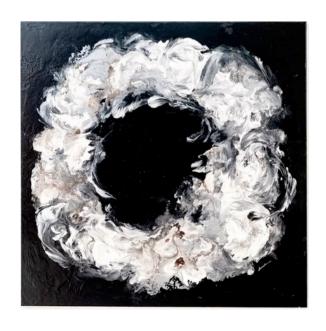

## **MEETING IV ARTWORK**

NOVOCUADRO OF SPAIN

84 x 84cm

Work on Paper with a white frame. By Paco Sanguino

Quantity: 1