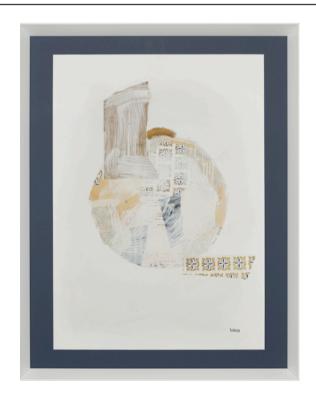

#### **LOGOS ARTWORK**

**NOVOCUADRO OF SPAIN** 

124 x 83cm

Work on paper with a rust wedge frame & soft grey matt by Cristina Moneo.

**END OF LINE - Reduced by 25%** 

Quantity: 1