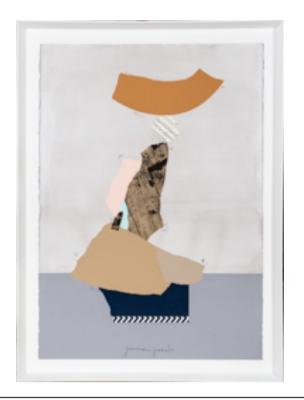

#### **EQUILIBRIO I ARTWORK**

NOVOCUADRO OF SPAIN

83 x 113cm

Work on paper with a white wedge frame by Jamie Jurado

Quantity: 1

# **EQUILIBRIO II ARTWORK**

NOVOCUADRO OF SPAIN

83 x 113cm

Work on paper with a white wedge frame by Jamie Jurado