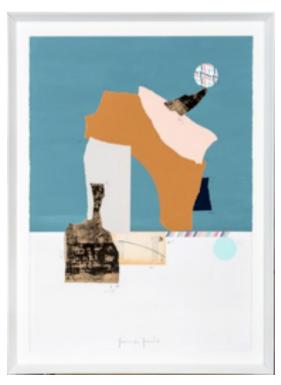

#### **ORINOCO ARTWORK**

**NOVOCUADRO OF SPAIN** 

120 x 150cm

Work on wood with no frame by Jeremías Cappa

Quantity: 1