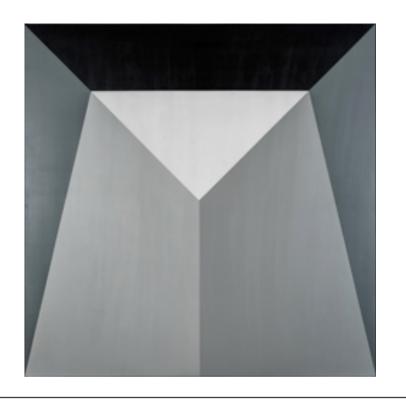

## **HERMINIA ARTWORK**

NOVOCUADRO OF SPAIN

120 x 150cm

Work on wood by Javier Torres without a frame.

Quantity: 1