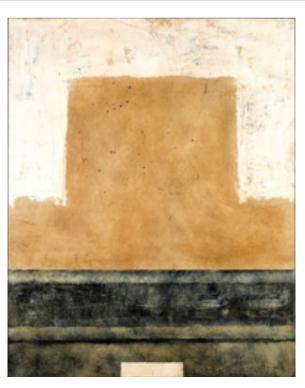

## PAISAJE OCRE ARTWORK

NOVOCUADRO OF SPAIN

100 x 150cm

Work on canvas by Javier Mateos with a ebony frame.

Quantity: 1