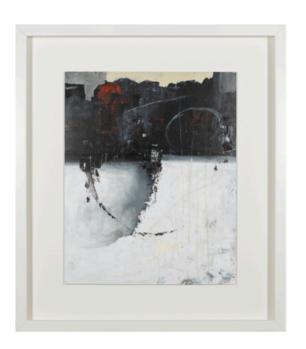

# **IN EXTREMIS I ARTWORK**

NOVOCUADRO OF SPAIN

84 x 74cm each

Work on paper with the standard matt & **white** frame by Mila Orellana

Quantity: 1