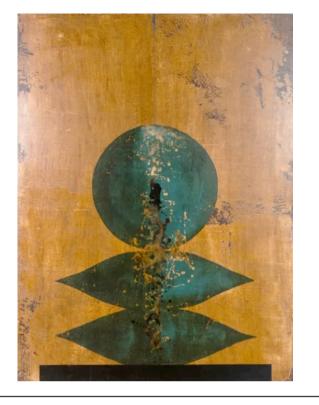

## **HERMINIA ARTWORK**

NOVOCUADRO OF SPAIN

120 x 150cm

Work on wood by Javier Torres without a frame.

Quantity: 1