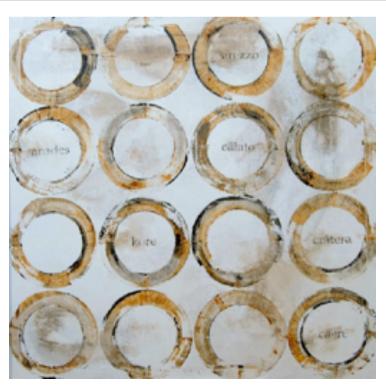

#### **LOGOS ARTWORK**

**NOVOCUADRO OF SPAIN** 

124 x 83cm

Work on paper with a rust wedge frame & soft grey matt by Cristina Moneo.

**END OF LINE - Reduced by 25%** 

Quantity: 1