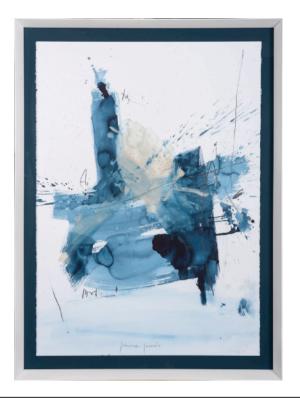

## **SUNBURN ARTWORK**

NOVOCUADRO OF SPAIN

120 x 120cm

Work on canvas with a dark oak frame. By Jeremias Cappa