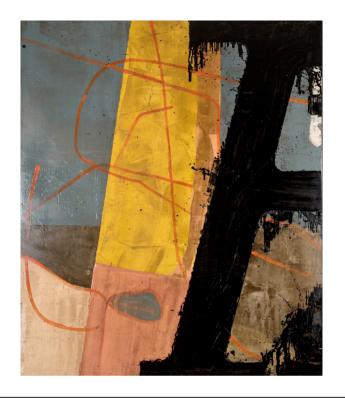

# **LINES ARTWORK**

NOVOCUADRO OF SPAIN

120 x 150cm

Work on wood with no frame by Javier Torres