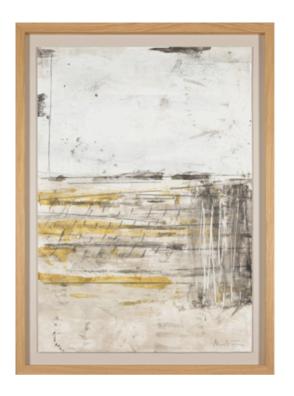

## SAHARA I ARTWORK

NOVOCUADRO OF SPAIN

90 x 70cm

Work on paper with a NC20 elm wedge frame & brown PO7527 matt. By J. Cebrian