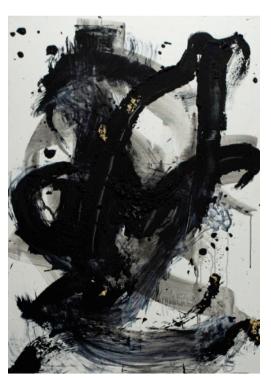

## **SUNBURN ARTWORK**

NOVOCUADRO OF SPAIN

120 x 120cm

Work on canvas with a dark oak frame. By Jeremias Cappa