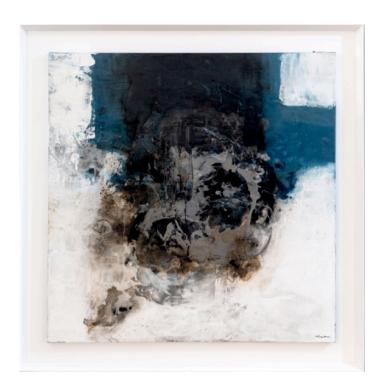

## **CONTEMPORANEO I ARTWORK**

**NOVOCUADRO OF SPAIN** 

83 x 113cm

Work on wood with a special treatment, white matt & frame by Jamie Jurado

Quantity: 1

#### **CONTEMPORANEO II ARTWORK**

**NOVOCUADRO OF SPAIN** 

90 x 120cm

Work on wood with a special treatment without glass, white matt & frame by Jamie Jurado