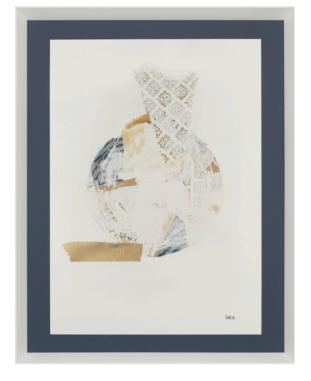

#### **LOGOS ARTWORK**

**NOVOCUADRO OF SPAIN** 

124 x 83cm

Work on paper with a rust wedge frame & soft grey matt by Cristina Moneo.

**END OF LINE - Reduced by 25%** 

Quantity: 1