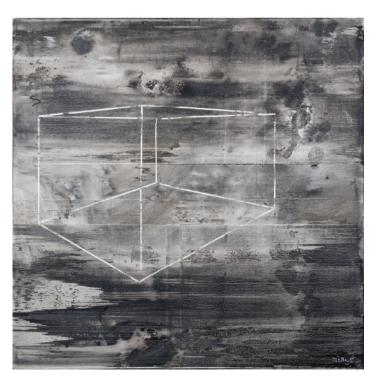

## **KUBE ARTWORK**

**NOVOCUADRO OF SPAIN** 

1 x 130 x 130cm

1 x 150 x 150cm

Work on canvas with a grey oak frame by Guillermo.

Quantity: 1 of each size