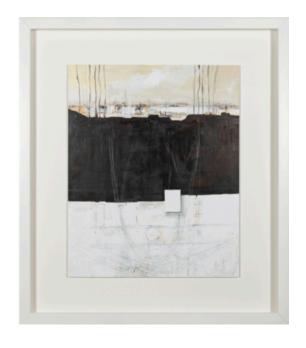

## **IN EXTREMIS II ARTWORK**

**NOVOCUADRO OF SPAIN** 

84 x 74cm each

Work on paper with the standard matt & **white** frame by Mila Orellana