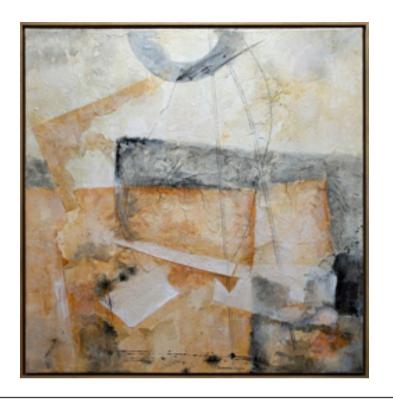

## **HERMINIA ARTWORK**

NOVOCUADRO OF SPAIN

120 x 150cm

Work on wood by Javier Torres without a frame.

Quantity: 1