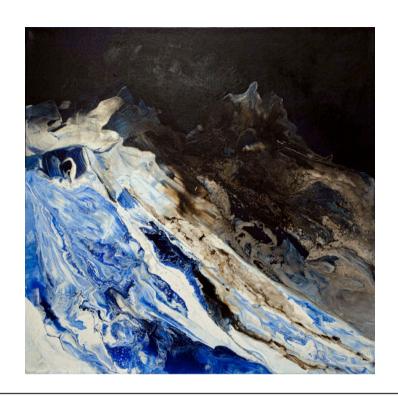

## **CRUCES AGUA I ARTWORK**

NOVOCUADRO OF SPAIN

100 x 150cm

Work on canvas with a wenge frame by Laura Olea.

Quantity: 1

# **CRUCES AGUA II ARTWORK**

NOVOCUADRO OF SPAIN

100 x 150cm

Work on canvas with a wenge frame by Laura Olea.