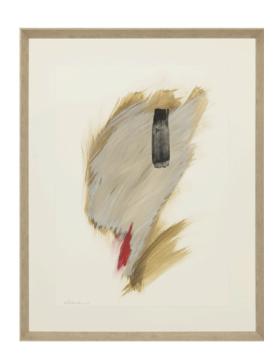

## **BURDEOS I ARTWORK**

NOVOCUADRO OF SPAIN

70 x 90cm

Work on paper with matt & frame as per image by J. Cebrian

Quantity: 1

# **BURDEOS II ARTWORK**

NOVOCUADRO OF SPAIN

70 x 90cm

Work on paper with matt & frame as per image by J. Cebrian