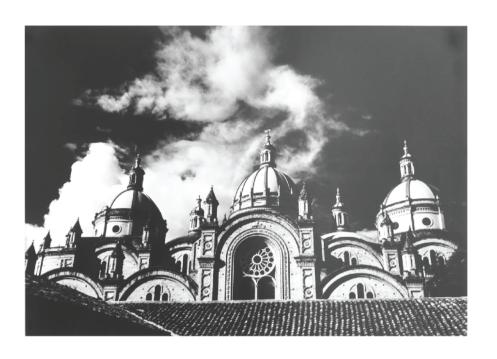

#### AFTERNOON CUENCA PHOTOGRAPH

**ECUADOR** 

84 x 72.5 H

#4 - Domes of the Cuencas Cathedral in the afternoon, Highlands of Ecuador With black gloss frame

**END OF LINE - Reduced by 50%** 

#### **MORNING CUENCA PHOTOGRAPH**

**ECUADOR** 

#2 - Domes of the Cuencas Cathedral in the morning, Highlands of Ecuador Photo with NO frame

**END OF LINE - Reduced by 50%** 

Quantity: 1