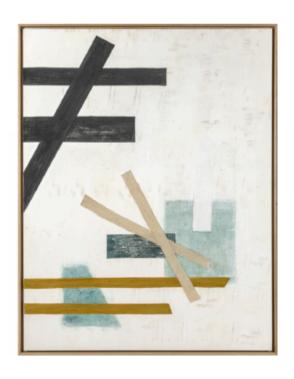

# PAISAJE TETRIS ARTWORK

NOVOCUADRO OF SPAIN

120 x 150cm

Work on wood by Javier Torres without a frame.