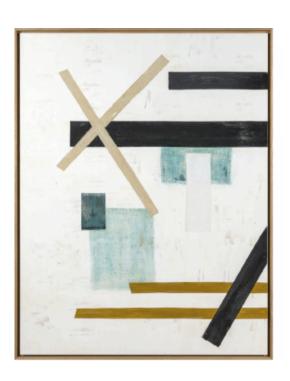

# **LINES ARTWORK**

NOVOCUADRO OF SPAIN

120 x 150cm

Work on wood with no frame by Javier Torres