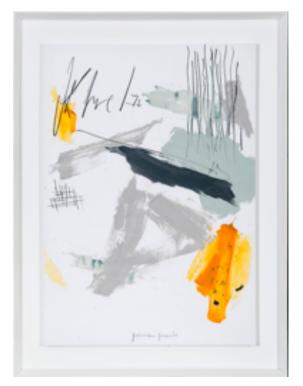

## **IN EXTREMIS II ARTWORK**

**NOVOCUADRO OF SPAIN** 

84 x 74cm each

Work on paper with the standard matt & **white** frame by Mila Orellana

#### **IN EXTREMIS II ARTWORK**

**NOVOCUADRO OF SPAIN** 

84 x 74cm each

Work on paper with the standard matt & **black** frame by Mila Orellana

Quantity: 1

Estimated arrival date: May 2024

Order: #1518