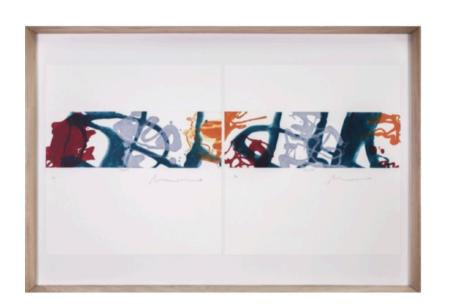

#### **LOGOS ARTWORK**

**NOVOCUADRO OF SPAIN** 

124 x 83cm

Work on paper with a rust wedge frame & soft grey matt by Cristina Moneo.

**END OF LINE - Reduced by 25%** 

Quantity: 1