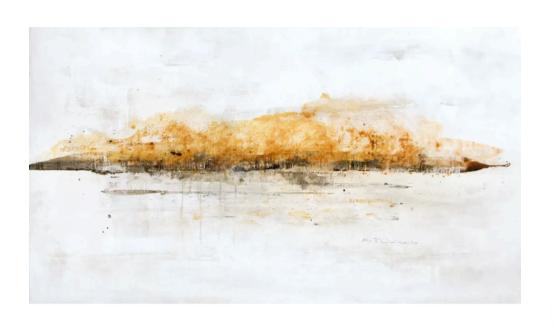

## TERRENO AMARILLO ARTWORK

NOVOCUADRO OF SPAIN

150 x 80cm

Work on wood with no frame by Javier Torres.