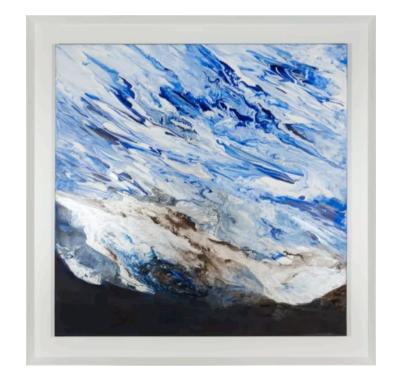

## **CRUCES AGUA I ARTWORK**

NOVOCUADRO OF SPAIN

100 x 150cm

Work on canvas with a wenge frame by Laura Olea.

Quantity: 1

# **CRUCES AGUA II ARTWORK**

NOVOCUADRO OF SPAIN

100 x 150cm

Work on canvas with a wenge frame by Laura Olea.