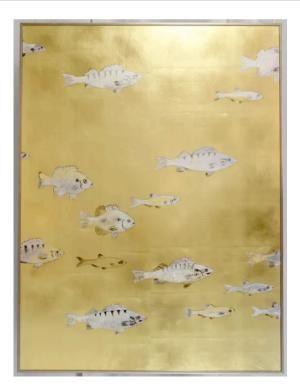

# SCUOLA DEI PESCI ARTWORK

MARAC OF ITALY

90 x 120cm H

Painting decoration of fish in gold and silver leaf.