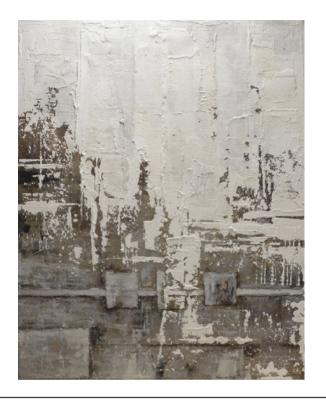

## **MECHANIC ARTWORK**

NOVOCUADRO OF SPAIN

84 x 114cm

Work on paper with walnut frame & neutral textured matt by J. Cebrian.

Quantity: 1