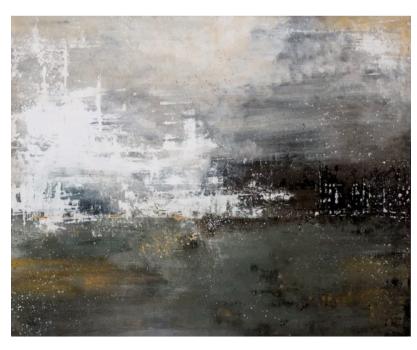

## PAISAJE OCRE ARTWORK

NOVOCUADRO OF SPAIN

100 x 150cm

Work on canvas by Javier Mateos with a ebony frame.

Quantity: 1