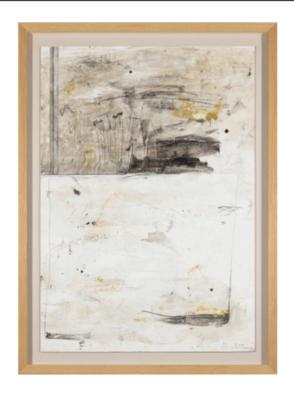

# TAOS II ARTWORK

NOVOCUADRO OF SPAIN

83 x 113cm

Work on paper with a elm wedge NC20 frame by J. Cebrian.

Quantity: 2