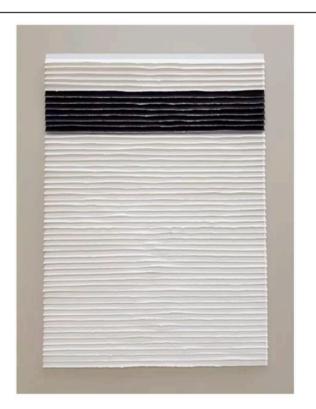

#### **LOGOS ARTWORK**

**NOVOCUADRO OF SPAIN** 

124 x 83cm

Work on paper with a rust wedge frame & soft grey matt by Cristina Moneo.

**END OF LINE - Reduced by 25%** 

Quantity: 1