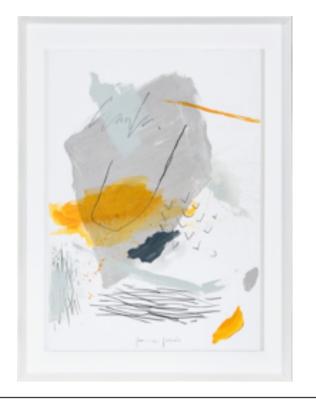

# **IN EXTREMIS I ARTWORK**

NOVOCUADRO OF SPAIN

84 x 74cm each

Work on paper with the standard matt & **white** frame by Mila Orellana

Quantity: 1