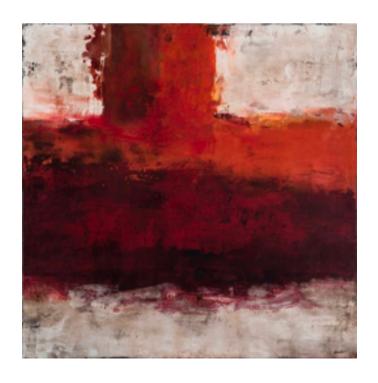

# PAISAJE TETRIS ARTWORK

NOVOCUADRO OF SPAIN

120 x 150cm

Work on wood by Javier Torres without a frame.