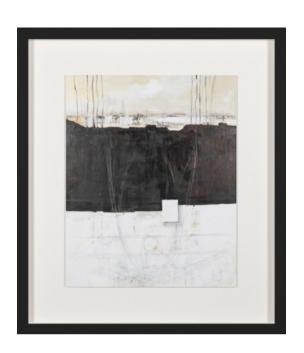

#### **IN EXTREMIS II ARTWORK**

**NOVOCUADRO OF SPAIN** 

84 x 74cm each

Work on paper with the standard matt & **black** frame by Mila Orellana

Quantity: 1

Estimated arrival date: May 2024

Order: #1518