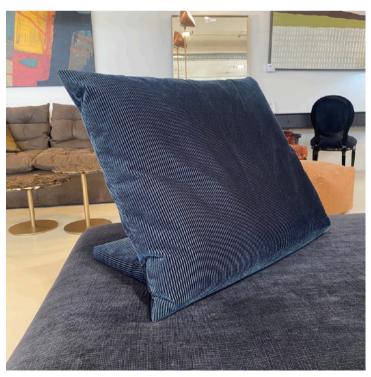

## **IWAN SOFA ELEMENT**

MADE IN GERMANY BY BULLFROG

243 x 111 x 40 H

3 seater deep sofa element upholstered in Smoothie Night Blue 79 PG15 fabric