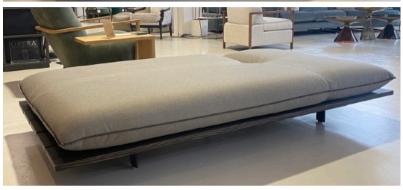

## **IWAN SOFA ELEMENT**

MADE IN GERMANY BY BULLFROG

243 x 111 x 40 H

3 seater deep sofa element upholstered in Smoothie Night Blue 79 PG15 fabric