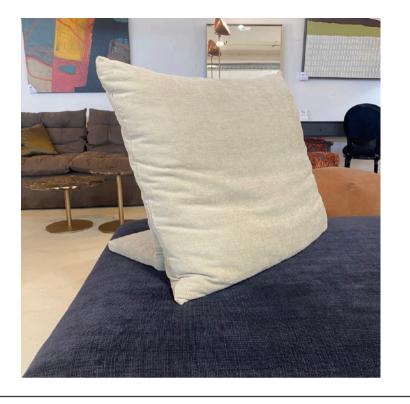

## **MOBA BACK CUSHION**

MADE IN GERMANY BY BULLFROG

85 x 70 H (model 611)

Functional back cushion upholstered in Charisma Nature 1400/30 fabric with a plain seam

Quantity: 1

## **MOBA BACK CUSHION**

MADE IN GERMANY BY BULLFROG

85 x 70 H (model 611)

Functional back cushion upholstered in Charmelle Lounge Steel Blue 1550/87 fabric with a plain seam

# **MOBA BACK CUSHION**

MADE IN GERMANY BY BULLFROG

85 x 70 H (model 611)

Functional back cushion upholstered in Velvet pebble grey 2199/65 leather with plain seam

Quantity: 1

# **FUNKI BACK CUSHION**

MADE IN GERMANY BY BULLFROG

64 x 80cm

Functional cushion upholstered in Sand fabric 1312/29 with an overcast seam.