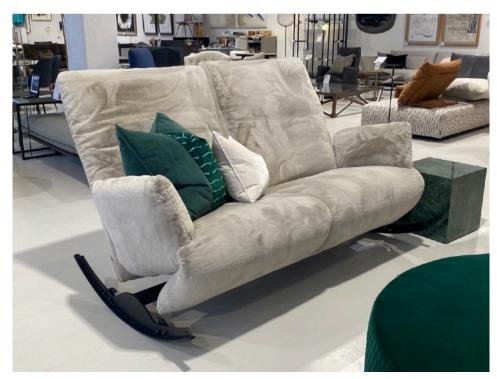

## **ROCKFROG SOFA**

MADE IN GERMANY BY BULLFROG

192 x 98 / 164 x 50 / 109 H

Rocking 2 seater sofa with motorised back inc battery & manual arm function, upholstered in Fuzzy colour Opal 41 fake fur. Matt black base frame inc rocking skid lock.