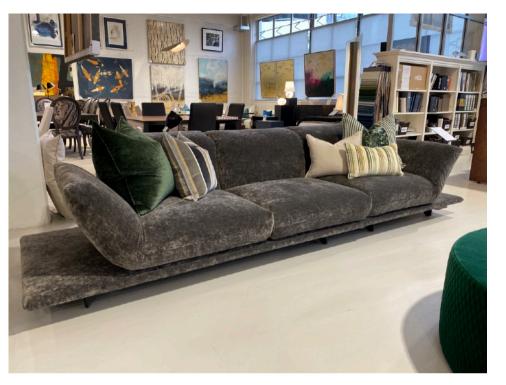

## **AVALON PLUS SOFA**

MADE IN ITALY BY MARAC

310 W x 110 / 180 D x 40 Seat H / 78 Back H (200cm one arm element + 185cm chaise)

Left arm sofa with right arm chaise. Black nickel frame with Nappa col. 2205 leather straps & upholstered in Dolomiti col. 42