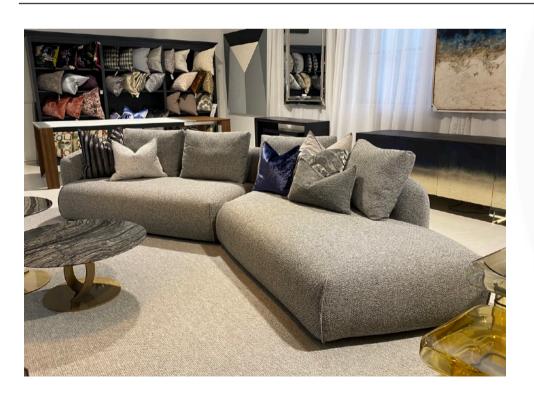

## **ALAND SOFA**

MADE IN ITALY BY MARAC

370 W x 105 / 140 D x 36 Seat H / 76 Back H

Sectional sofa with solid beechwood legs coloured black, upholstered in Thuy col. 10 Graphite fabric.