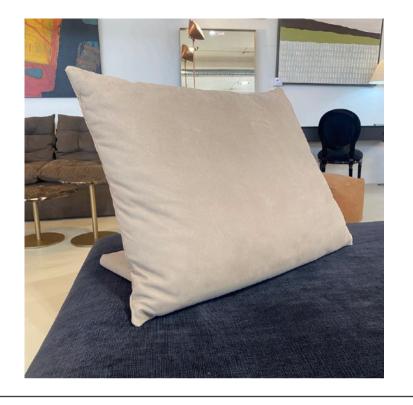

# **FUNKI BACK CUSHION**

MADE IN GERMANY BY BULLFROG

64 x 80cm

Functional cushion upholstered in Sand fabric 1312/29 with an overcast seam.