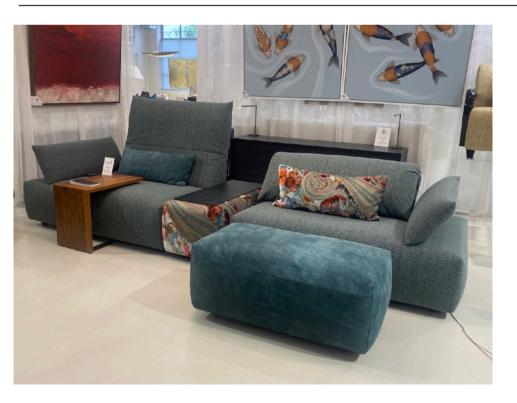

#### **TIBOU SOFA**

MADE IN GERMANY BY BULLFROG

Functional sofa setting comprising of left & right arm elements with motorised backs, upholstered in Bamboo col. 17 Teal fabirc. Two 52x102cm stools upholstered in Paisley col. 54 claret-violet fabric & Desperado col. 2120/17 petrol leather and a placeable plate in matt black metal. Includes two 78x34cm cushions upholstered in Paisley col. 54 claret-violet fabric & Desperado col. 2120/17 petrol leather.