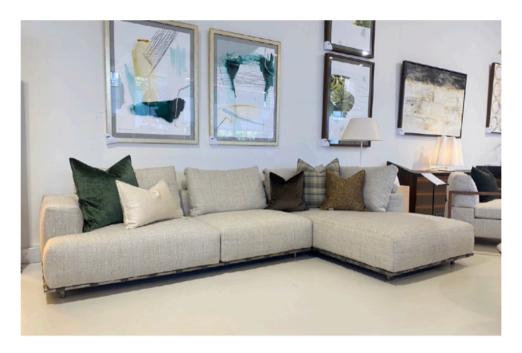

## **CLOUD SOFA**

MADE IN ITALY BY MARAC

270 x 115 x 42 / 70 H

4 seater sofa with solid beechwood legs coloured moka, upholstered in Analina Siviglia col. 1034 Ebony leather with 2 additional headrests upholstered in Orion col. 55 fabric.