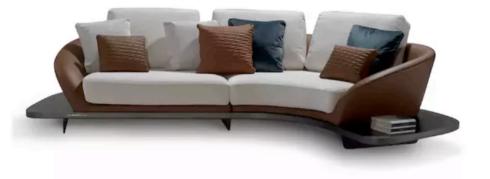

#### SEGNO WOOD SOFA MADE IN ITALY BY REFLEX

309 x 178 x 39 / 85 H

Curved sofa with 2 arms and 3 back cushions. Wooden platform finished in Canaletto Henne and metal legs in bronze 100M. Outer back upholstered in leather col. Fumo 120 and inner sofa seat upholstered in Brooke St fabric col. Light Ivory 02.