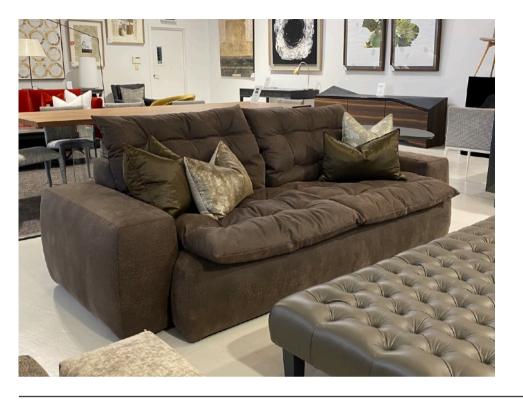

## **CLOUD SOFA**

MADE IN ITALY BY MARAC

270 x 115 x 42 / 70 H

4 seater sofa with solid beechwood legs coloured moka, upholstered in Analina Siviglia col. 1034 Ebony leather with 2 additional headrests upholstered in Orion col. 55 fabric.