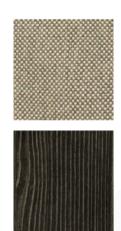

## **IWAN SOFA ELEMENT**

MADE IN GERMANY BY BULLFROG

243 x 111 x 40 H

3 seater deep sofa element upholstered in Smoothie Night Blue 79 PG15 fabric