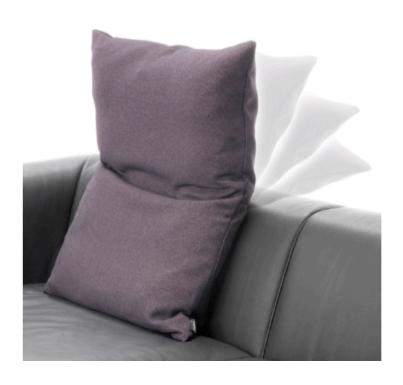

## **MOBA BACK CUSHION**

MADE IN GERMANY BY BULLFROG

85 x 70 H (model 611)

Functional back cushion upholstered in Charisma Nature 1400/30 fabric with a plain seam

Quantity: 1

## **MOBA BACK CUSHION**

MADE IN GERMANY BY BULLFROG

85 x 70 H (model 611)

Functional back cushion upholstered in Charmelle Lounge Steel Blue 1550/87 fabric with a plain seam

# **MOBA BACK CUSHION**

MADE IN GERMANY BY BULLFROG

85 x 70 H (model 611)

Functional back cushion upholstered in Velvet pebble grey 2199/65 leather with plain seam

Quantity: 1