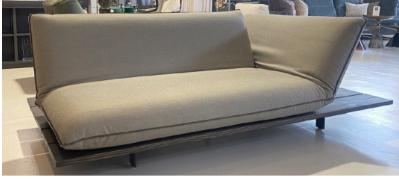

## **IWAN SOFA ELEMENT**

MADE IN GERMANY BY BULLFROG

243 x 111 x 40 H

3 seater deep sofa element upholstered in Smoothie Night Blue 79 PG15 fabric