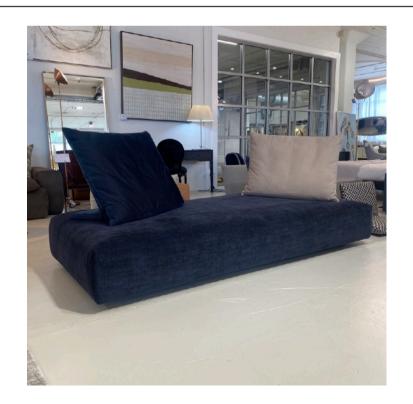

## **IWAN SOFA ELEMENT**

MADE IN GERMANY BY BULLFROG

243 x 111 x 40 H

3 seater deep sofa element upholstered in Smoothie Night Blue 79 PG15 fabric

## **MOBA BACK CUSHION**

MADE IN GERMANY BY BULLFROG

85 x 70 H (model 611)

Functional back cushion upholstered in Charisma Nature 1400/30 fabric with a plain seam

Quantity: 1

## **MOBA BACK CUSHION**

MADE IN GERMANY BY BULLFROG

85 x 70 H (model 611)

Functional back cushion upholstered in Charmelle Lounge Steel Blue 1550/87 fabric with a plain seam

# **MOBA BACK CUSHION**

MADE IN GERMANY BY BULLFROG

85 x 70 H (model 611)

Functional back cushion upholstered in Velvet pebble grey 2199/65 leather with plain seam

Quantity: 1