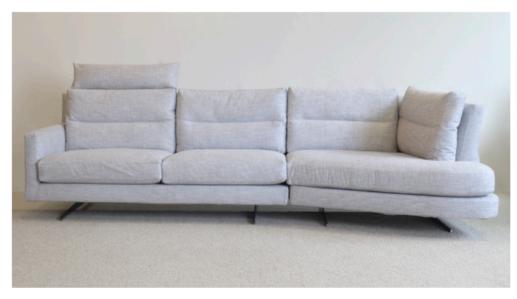

## **ALAND SOFA**

MADE IN ITALY BY MARAC

370 W x 105 / 140 D x 36 Seat H / 76 Back H

Sectional sofa with solid beechwood legs coloured black, upholstered in Thuy col. 10 Graphite fabric.