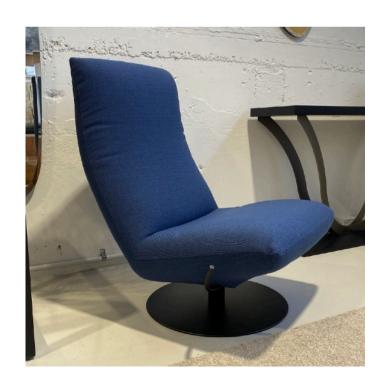

#### PANDA ARMCHAIR

MADE IN GERMANY BY BULLFROG

73 x 55 - 107 x 83 - 103 H

Outdoor rocking & swivel armchair upholstered in dark blue 1411/82 fabric with a plain seam. Black powder coated base plate.