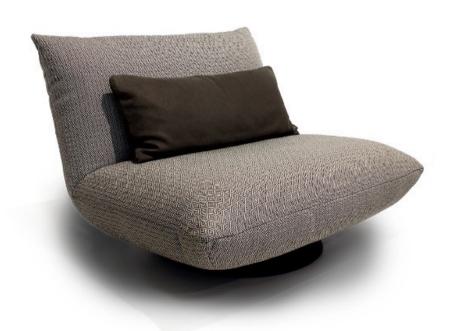

### **BOOGIE ARMCHAIR**

MADE IN GERMANY BY BULLFORG

104 x 104 x 39 / 78 H

Swivel outdoor armchair with rocking function upholstered in Rhombo fabric col. Graphite 1488/73 with a plain seam. Including lumber cushion Magnum white 1422/40, 78x34cm

Cushion: