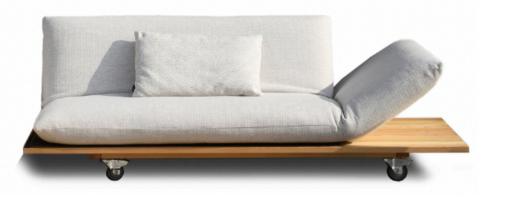

#### **AKITO SOFA**

MADE IN GERMANY BY BULLFROG

202 x 120 x 40 / 78 H

Right arm sofa element with manual back adjustments. Upholstered in 1422/30 fabric with a plain seam. Oiled thermo ash wooden plateau & galvanised castor rollers. Includes lumber cushion upholstered in 1616/08 fabric, 78x34cm