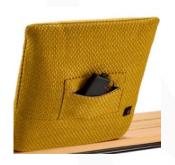

#### **AKITO SOFA**

MADE IN GERMANY BY BULLFROG

202 x 120 x 40 / 78 H

Right arm sofa element with manual back adjustments. Upholstered in 1422/30 fabric with a plain seam. Oiled thermo ash wooden plateau & galvanised castor rollers. Includes lumber cushion upholstered in 1616/08 fabric, 78x34cm