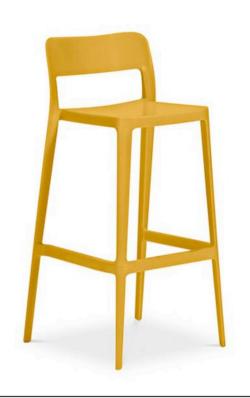

MADE IN ITALY BY MIDJ

48 x 48 x 75 Seat H / 96 Back H

Fixed height barstool in white polypropylene