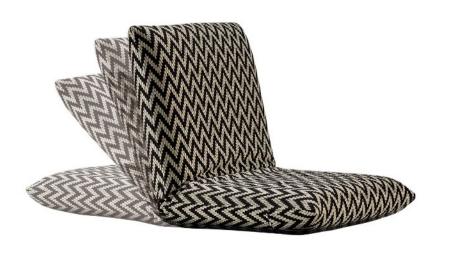

# PROBIER 'HOTFROG' SEAT CUSHION MADE IN GERMANY BY BULLEROG

49 x 38/88 x 44 H

Outdoor functional & heated 'hotfrog' seat cushion upholstered in Emotion col. black/white 1466/77 fabric with plain seam. Powerbank sold separately.