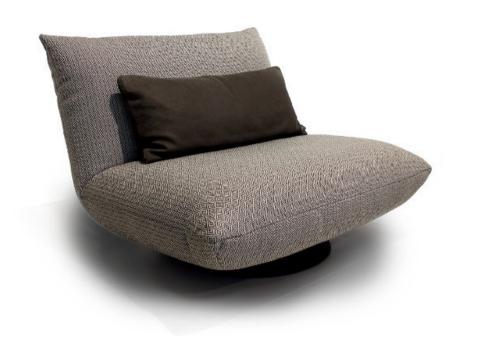

#### **BOOGIE ARMCHAIR**

MADE IN GERMANY BY BULLFORG

104 x 104 x 39 / 78 H

Swivel outdoor armchair with rocking function upholstered in Rhombo fabric col. Graphite 1488/73 with a plain seam. Including lumber cushion upholstered in Lotus Basalt Grey outdoor leather with a plain seam, 78x34cm.

Quantity: 1