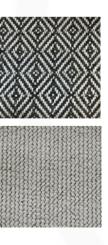

#### **BOOGIE ARMCHAIR**

MADE IN GERMANY BY BULLFORG

104 x 104 x 39 / 78 H

Swivel outdoor armchair with rocking function upholstered in Rhombo fabric col. Graphite 1488/73 with a plain seam. Including lumber cushion upholstered in Lotus Basalt Grey outdoor leather with a plain seam, 78x34cm.

### **BOOGIE ARMCHAIR**

MADE IN GERMANY BY BULLFORG

104 x 104 x 39 / 78 H

Swivel outdoor armchair with rocking function upholstered in Rhombo fabric col. Graphite 1488/73 with a plain seam. Including lumber cushion Magnum white 1422/40, 78x34cm