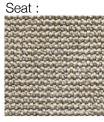

#### **AKITO SOFA**

MADE IN GERMANY BY BULLFROG

202 x 120 x 40 / 78 H

Right arm sofa element with manual back adjustments. Upholstered in 1422/30 fabric with a plain seam. Oiled thermo ash wooden plateau & galvanised castor rollers. Includes lumber cushion upholstered in 1616/08 fabric, 78x34cm