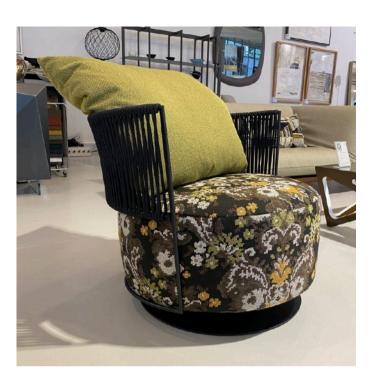

## **YAO ARMCHAIR**

MADE IN GERMANY BY BULLFROG

85 x 82 x 44 / 65-69 H

Outdoor swivel & rocking armchair with a black metal frame and black coloured braid back. Seat upholstered in Q2 Amazing Curry OD1655/08 fabric & back cushion in Q2 Ocean Quince OD1450/13 fabric.