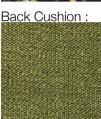

## **YAO ARMCHAIR**

MADE IN GERMANY BY BULLFROG

85 x 82 x 44 / 65-69 H

Outdoor swivel & rocking armchair with a black metal frame and black coloured braid back. Seat upholstered in Q2 Amazing Curry OD1655/08 fabric & back cushion in Q2 Ocean Quince OD1450/13 fabric.