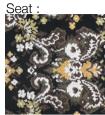

## **YAO ARMCHAIR**

MADE IN GERMANY BY BULLFROG

85 x 82 x 44 / 65-69 H

Outdoor swivel & rocking armchair with a black metal frame and black coloured braid back. Seat upholstered in Q2 Amazing Curry OD1655/08 fabric & back cushion in Q2 Ocean Quince OD1450/13 fabric.