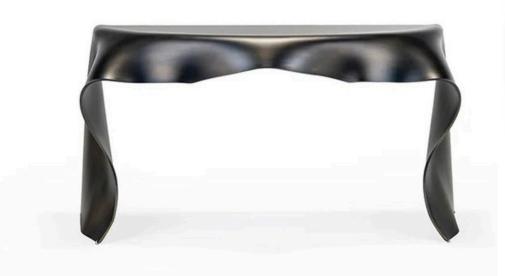

#### FOULARD CONSOLE MADE IN ITALY BY REFLEX

150 x 52 x 75 H

Curved glass console with a dark brass 105M finish.