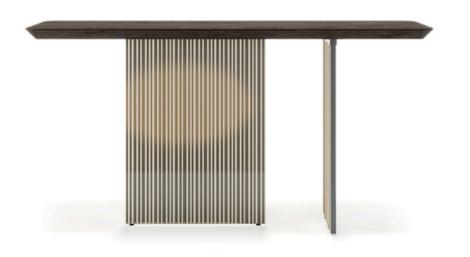

### MONOLITE CONSOLE MADE IN ITALY BY REFLEX

150 x 40 x 80 H

Console with a bevel wood top in Canaletto Henné and bronze glass legs with London engravings.