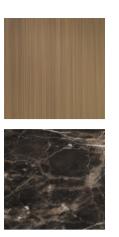

## FRAME CONSOLE MADE IN ITALY BY GIULIO MARELLI

200 x 40 x 70 H

Console with a brushed antique gold OPM15 metal frame, Emperador Brown 0PP3 marble top & chrome back-painted bronze glass lower shelf.

Quantity: 1