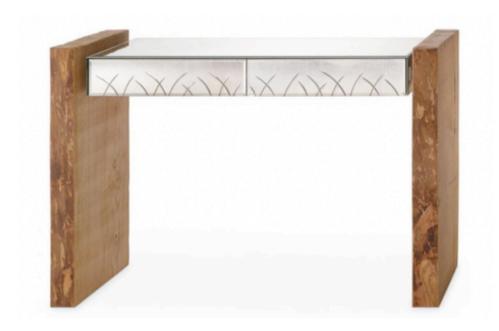

## OAKY CONSOLE MADE IN ITALY BY ARTE VENEZIANA

143 x 55 x 95 H

Console with two drawers in antiqued mirror and shiny handmade engravings. Structure and sides in solid oak.

Quantity: 1