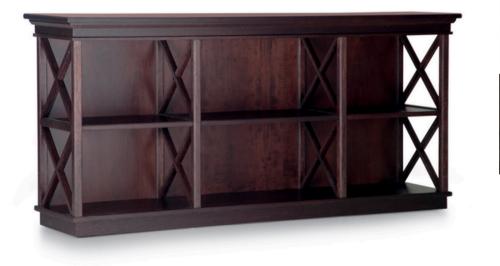

### RODRIGO CONSOLE / BOOKCASE MADE IN ITALY BY OPERA CONTEMPORARY

165 x 40 x 76 H

Console/bookcase in ash wood with a grey stained finish