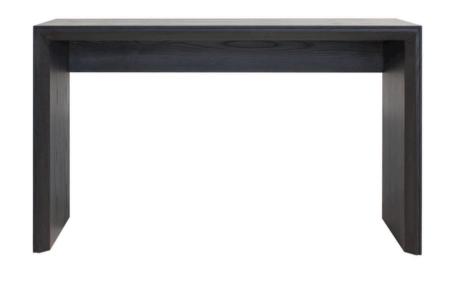

#### FIRENZE DESK / CONSOLE MADE IN NZ BY SARSFIELD BROOKE

135 x 45 x 75 H

Console / desk in American ash veneer with a smoked charcoal frame finish, without modesty panel.

Quantity: 2