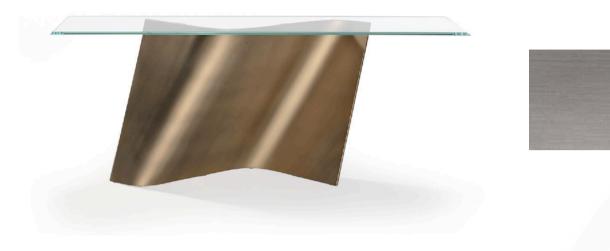

## FRAME CONSOLE MADE IN ITALY BY GIULIO MARELLI

200 x 40 x 70 H

Console with a brushed antique gold OPM15 metal frame, Emperador Brown 0PP3 marble top & chrome back-painted bronze glass lower shelf.

Quantity: 1