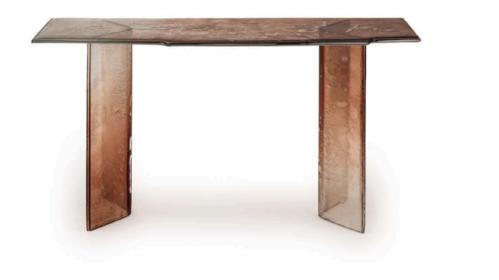

### MONOLITE CONSOLE MADE IN ITALY BY REFLEX

150 x 40 x 80 H

Console with a bevel wood top in Canaletto Henné and bronze glass legs with London engravings.