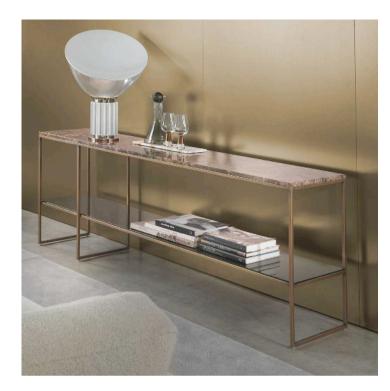

## FRAME CONSOLE MADE IN ITALY BY GIULIO MARELLI

200 x 40 x 70 H

Console with a brushed antique gold OPM15 metal frame, Emperador Brown 0PP3 marble top & chrome back-painted bronze glass lower shelf.

Quantity: 1