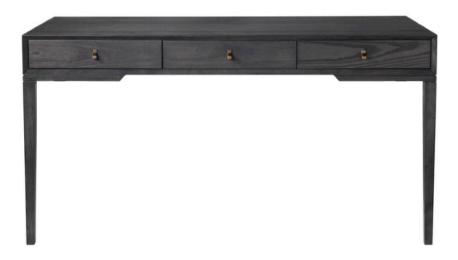

## WIMBERLEY DESK / CONSOLE MADE IN NZ BY SARSFIELD BROOKE

170 x 45 x 77 H

Wall mounted console / desk with 3 soft close drawers in American ash veneer with a smoked charcoal stain finish including antique brass Verso handles.