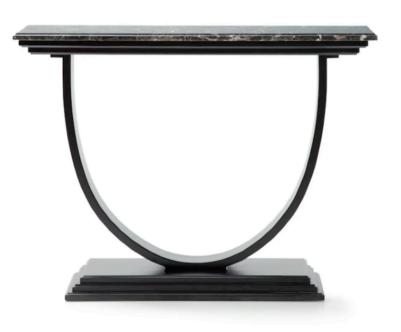

## IPPOLITO CONSOLE MADE IN ITALY BY OPERA CONTEMPORARY

104 x 37 x 78 H

Console with a Calacatta Oro marble top & ebony stained wooden base.