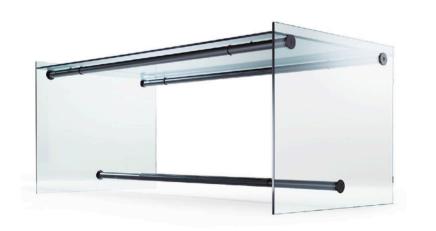

### 1015 DESK MADE IN ITALY BY REFLEX

135 x 75 x 73/77 H

Clear glass desk with rods finished in Bronze 100M

Quantity: 1