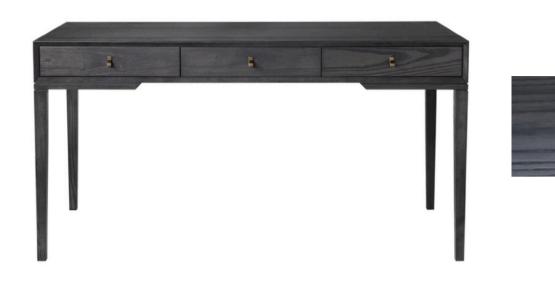

## WIMBERLEY DESK MADE IN NZ BY SARSFIELD BROOKE

150 x 75 x 77 H

3 drawer desk in American Ash veneer wood with a charcoal stain finish. Soft close drawer mechanism, includes verso antique brass handles.

Quantity: 1