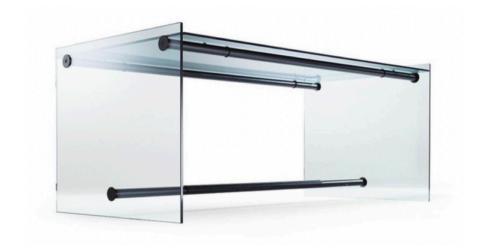

# 1015 DESK MADE IN ITALY BY REFLEX

150 x 80 x 73 / 77H

Desk with transparent glass top & sides with supports in titanium 101M

Quantity: 1