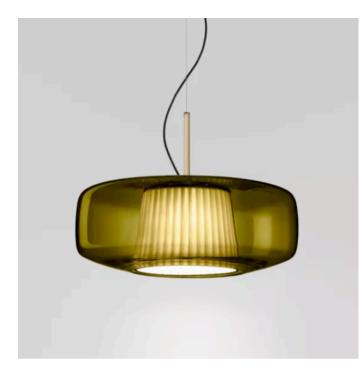

## PLISSE PENDANT MADE IN ITALY BY VISTOSI

42 Diameter x 16.5cm H, 200cm cable length.

Pendant with a pleated fabric inner shade & old green Murano glass outer with matt steel metal fitting.

LED 3000°K

Quantity: 1