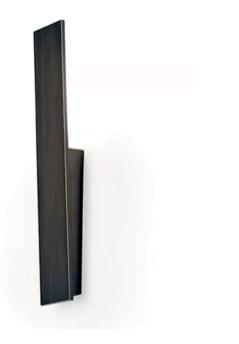

## ESSENTIAL WALL LIGHT

MADE IN ITALY BY REFLEX

6 x 4 x 37 H

Metal wall light with a dark brass finish. LED lighting.

Quantity: 1

Estimated arrival date: June 2025 Order: #1596