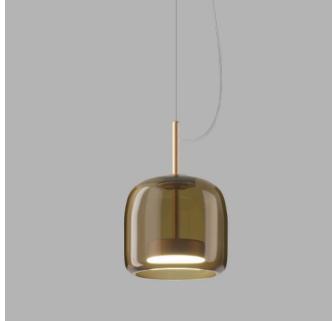

LED 3000°K

Quantity: 2

Estimated arrival date: June 2025 Order: #1585

JUBE PENDANT MADE IN ITALY BY VISTOSI

26 Diameter x 24cm H, 200cm cable length.

Medium pendant with a transparent burned earth TB/TR glass shade & matt gold OS structure.