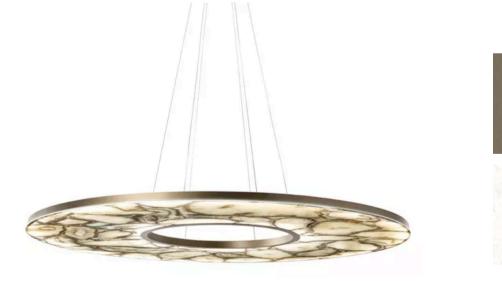

Estimated arrival date: July 2025 Order: #1607

SPACE PENDANT MADE IN ITALY BY REFLEX

70 Diameter x 200 cable length

Pendant with the shade in shiny Calacatta oro marble glass, frame and rose finished in Bronze 100M, LED lighting.

Quantity: 1

Estimated arrival date: June 2025 Order: #1596