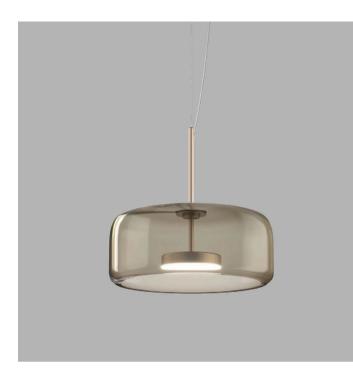

## SARSFIELD BROOKE LTD Level 2, 155-165 The Strand, Parnell www.sarsfieldbrooke.co.nz

JUBE PENDANT MADE IN ITALY BY VISTOSI

38 Diameter x 17cm H, 200cm cable length.

Large pendant with a transparent smoky FU/TR glass shade & matt gold OS structure.