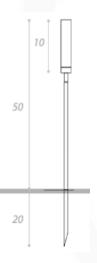

# **GIUNCO OUTDOOR FLOOR LAMP**

MADE IN ITALY BY ANTONANGELI

50 + 20cm H

Outdoor lamp with a thin natural copper structure with pike and etched Borosilicate glass diffuser. LED G4 12V Lamp

Quantity: 3

Estimated arrival date: February 2025

Order: #1575