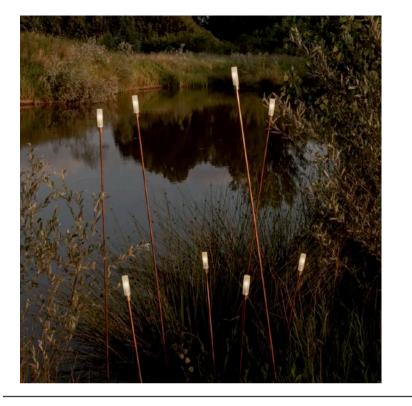

# **GIUNCO OUTDOOR FLOOR LAMP**

MADE IN ITALY BY ANTONANGELI

100 + 20cm H

Outdoor lamp with a thin natural copper structure with pike and etched Borosilicate glass diffuser. LED G4 12V Lamp

Quantity: 6

Estimated arrival date: February 2025

Order: #1575