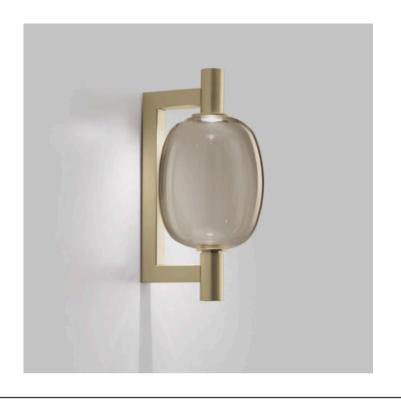

#### RIFLESSO WALL LIGHT

MADE IN ITALY BY VISTOSI

18 x 22 x 39 H

Wall light with a transparent smoky FU/TR glass shade & matt gold 3 BKS metal structure.

Quantity: 2

Estimated arrival date: January 2025

Order: #1573