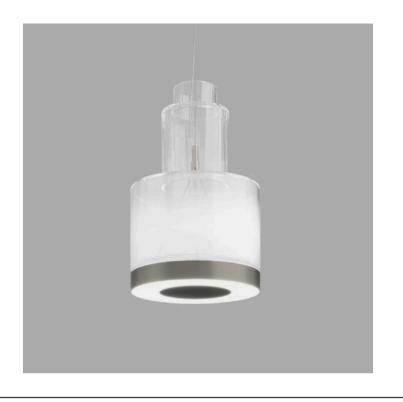

# **MEDEA 1 PENDANT**

MADE IN ITALY BY VISTOSI

22 Diameter x 34 H

Pendant with a white shaded transparent BC/SF glass shade & matt steel AVS structure.

Quantity: 1

Estimated arrival date: January 2025

#### **MEDEA 2 PENDANT**

MADE IN ITALY BY VISTOSI

22 Diameter x 34 H

Pendant with a white shaded transparent BC/SF glass shade & matt steel AVS structure.

Quantity: 1

Estimated arrival date: January 2025

Order: #1573

### **MEDEA 3 PENDANT**

MADE IN ITALY BY VISTOSI

22 Diameter x 34 H

Pendant with a white shaded transparent BC/SF glass shade & matt steel AVS structure.

Quantity: 1

Estimated arrival date: January 2025