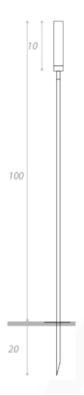

# **GIUNCO OUTDOOR FLOOR LAMP**

MADE IN ITALY BY ANTONANGELI

200 + 20cm H

Outdoor lamp with a thin natural copper structure with pike and etched Borosilicate glass diffuser. LED G4 12V Lamp

Quantity: 5

Estimated arrival date: February 2025