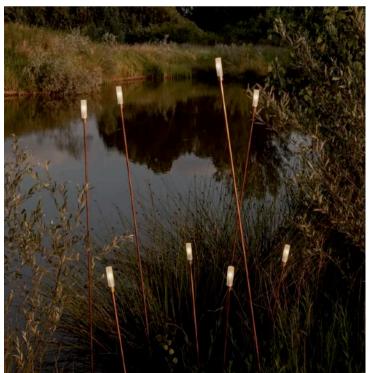

# **GIUNCO OUTDOOR FLOOR LAMP**

MADE IN ITALY BY ANTONANGELI

50 + 20cm H

Outdoor lamp with a thin natural copper structure with pike and etched Borosilicate glass diffuser. LED G4 12V Lamp

Quantity: 3

Estimated arrival date: February 2025

# **GIUNCO OUTDOOR FLOOR LAMP**

MADE IN ITALY BY ANTONANGELI

100 + 20cm H

Outdoor lamp with a thin natural copper structure with pike and etched Borosilicate glass diffuser. LED G4 12V Lamp

Quantity: 6

Estimated arrival date: February 2025

Order: #1575

# **GIUNCO OUTDOOR FLOOR LAMP**

MADE IN ITALY BY ANTONANGELI

200 + 20cm H

Outdoor lamp with a thin natural copper structure with pike and etched Borosilicate glass diffuser. LED G4 12V Lamp

Quantity: 5

Estimated arrival date: February 2025