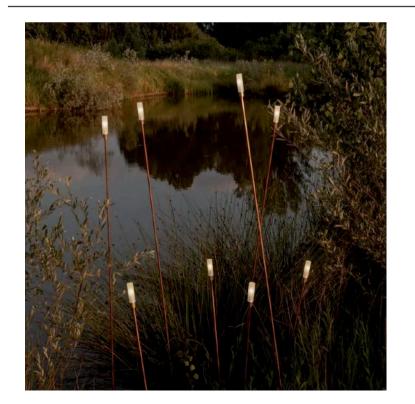

# **GIUNCO OUTDOOR FLOOR LAMP**

MADE IN ITALY BY ANTONANGELI

50 + 20cm H

Outdoor lamp with a thin natural copper structure with pike and etched Borosilicate glass diffuser. LED G4 12V Lamp

Quantity: 3

Estimated arrival date: February 2025

Order: #1575