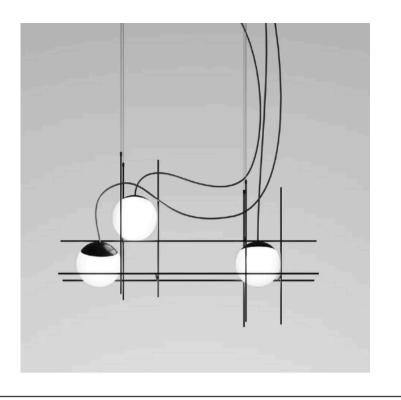

# **MEDEA 1 PENDANT**

MADE IN ITALY BY VISTOSI

22 Diameter x 34 H

Pendant with a white shaded transparent BC/SF glass shade & matt steel AVS structure.

Quantity: 1

Estimated arrival date: January 2025

#### **MEDEA 2 PENDANT**

MADE IN ITALY BY VISTOSI

22 Diameter x 34 H

Pendant with a white shaded transparent BC/SF glass shade & matt steel AVS structure.

Quantity: 1

Estimated arrival date: January 2025

Order: #1573

### **MEDEA 3 PENDANT**

MADE IN ITALY BY VISTOSI

22 Diameter x 34 H

Pendant with a white shaded transparent BC/SF glass shade & matt steel AVS structure.

Quantity: 1

Estimated arrival date: January 2025