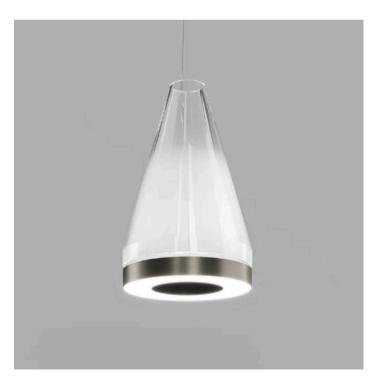

# **MEDEA 1 PENDANT**

MADE IN ITALY BY VISTOSI

22 Diameter x 34 H

Pendant with a white shaded transparent BC/SF glass shade & matt steel AVS structure.

Quantity: 1

Estimated arrival date: January 2025

#### **MEDEA 2 PENDANT**

MADE IN ITALY BY VISTOSI

22 Diameter x 34 H

Pendant with a white shaded transparent BC/SF glass shade & matt steel AVS structure.

Quantity: 1

Estimated arrival date: January 2025

Order: #1573

### **MEDEA 3 PENDANT**

MADE IN ITALY BY VISTOSI

22 Diameter x 34 H

Pendant with a white shaded transparent BC/SF glass shade & matt steel AVS structure.

Quantity: 1

Estimated arrival date: January 2025