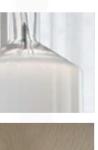

# **MEDEA 1 PENDANT**

MADE IN ITALY BY VISTOSI

22 Diameter x 34 H

Pendant with a white shaded transparent BC/SF glass shade & matt steel AVS structure.

Quantity: 1

Estimated arrival date: January 2025

#### **MEDEA 2 PENDANT**

MADE IN ITALY BY VISTOSI

22 Diameter x 34 H

Pendant with a white shaded transparent BC/SF glass shade & matt steel AVS structure.

Quantity: 1

Estimated arrival date: January 2025

Order: #1573

### **MEDEA 3 PENDANT**

MADE IN ITALY BY VISTOSI

22 Diameter x 34 H

Pendant with a white shaded transparent BC/SF glass shade & matt steel AVS structure.

Quantity: 1

Estimated arrival date: January 2025