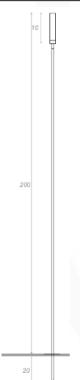

# **GIUNCO OUTDOOR FLOOR LAMP**

MADE IN ITALY BY ANTONANGELI

50 + 20cm H

Outdoor lamp with a thin natural copper structure with pike and etched Borosilicate glass diffuser. LED G4 12V Lamp

Quantity: 3

Estimated arrival date: February 2025

# **GIUNCO OUTDOOR FLOOR LAMP**

MADE IN ITALY BY ANTONANGELI

100 + 20cm H

Outdoor lamp with a thin natural copper structure with pike and etched Borosilicate glass diffuser. LED G4 12V Lamp

Quantity: 6

Estimated arrival date: February 2025

Order: #1575

# **GIUNCO OUTDOOR FLOOR LAMP**

MADE IN ITALY BY ANTONANGELI

200 + 20cm H

Outdoor lamp with a thin natural copper structure with pike and etched Borosilicate glass diffuser. LED G4 12V Lamp

Quantity: 5

Estimated arrival date: February 2025