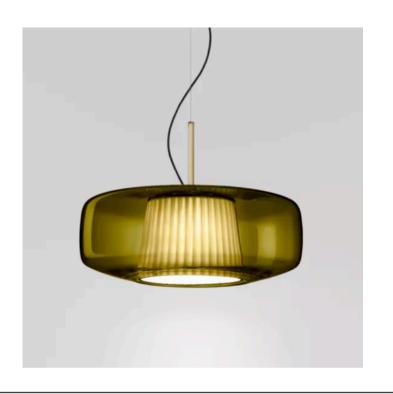

#### PLISSE PENDANT

MADE IN ITALY BY VISTOSI

42 Diameter x 16.5 H.

Pendant with a pleated fabric inner shade & old green Murano glass outer with matt steel metal fitting. (LED source, 3000K, DIM2 Phase Cut with 200cm flex length)