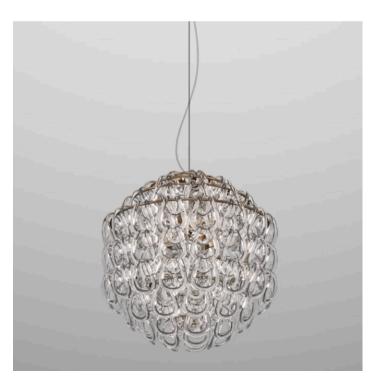

# **GIOGALI SP50 PENDANT**

MADE IN ITALY BY VISTOSI

49 Diameter x 49 H. 200cm cable length.

Pendant with crystal transparent CR/TR Murano glass hooks and a matt bronze BR structure.

Quantity: 1

Estimated arrival date: January 2025