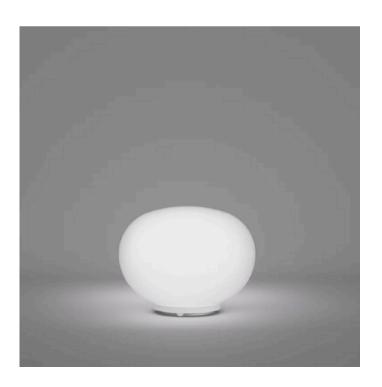

# **LUCCIOLA TABLE LAMP**

MADE IN ITALY BY VISTOSI

18 Diameter x 13 H

Table lamp with a matt white BC/ST glass shade & glossy white BC structure.

Quantity: 1

Estimated arrival date: January 2025