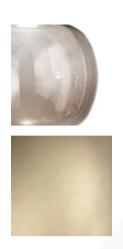

#### RIFLESSO WALL LIGHT

MADE IN ITALY BY VISTOSI

18 x 22 x 39 H

Wall light with a transparent smoky FU/TR glass shade & matt gold 3 BKS metal structure.

Quantity: 2

Estimated arrival date: January 2025

Order: #1573