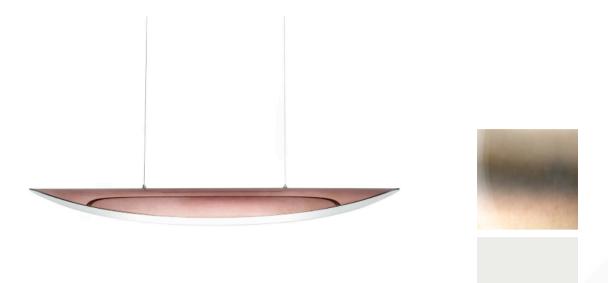

#### **ALA PENDANT**

MADE IN ITALY BY REFLEX

150 x 18 x 200 H

Pendant in curved glass with external sputtering finish in bronze & internal shiny lacquered finish in latte colour. LED lighting, incl dimmer + remote.

Quantity: 1

Estimated arrival date: February 2025

Order: #1567