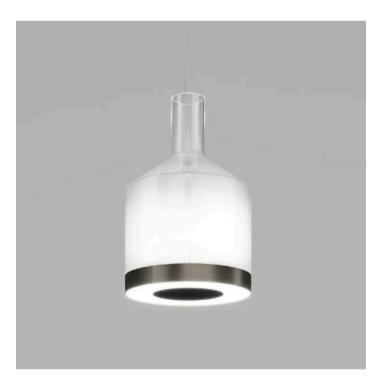

#### **ALA PENDANT**

MADE IN ITALY BY REFLEX

150 x 18 x 200 H

Pendant in curved glass with external sputtering finish in bronze & internal shiny lacquered finish in latte colour. LED lighting, incl dimmer + remote.

Quantity: 1

Estimated arrival date: February 2025

Order: #1567