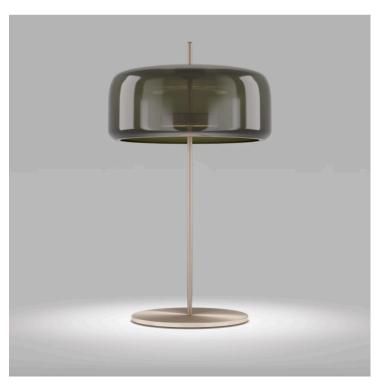

# JUBE TABLE LAMP

MADE IN ITALY BY VISTOSI

28 / 38 Diameter x 65 H

Large table lamp with a transparent green VA/TR glass shade & matt gold OS structure.

LED 2700°K

Quantity: 1

Estimated arrival date: March 2025