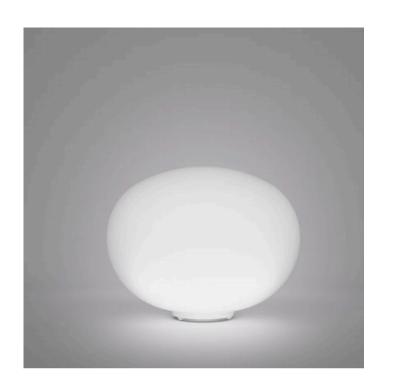

# **LUCCIOLA TABLE LAMP**

MADE IN ITALY BY VISTOSI

18 Diameter x 13cm H

Table lamp with a matt white BC/ST glass shade & glossy white BC structure.

E14

Quantity: 1

# **LUCCIOLA TABLE LAMP**

MADE IN ITALY BY VISTOSI

27 Diameter x 21 H

**(SAMPLE)** Table lamp with a matt white BC/ST glass shade & glossy white BC structure

E14