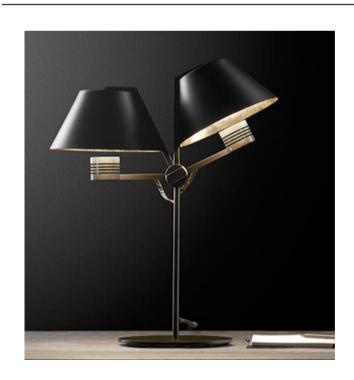

# **CINEMA TABLE LAMP**

MADE IN ITALY BY ANTONANGELI

22 / 60 x 55 H

Double adjustable metal table lamp finished in white.

Quantity: 2