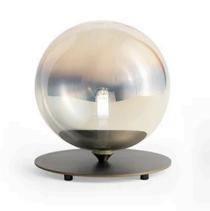

# **BULLES XL TABLE LAMP**

MADE IN ITALY BY REFLEX

20 Diameter x 21.5 H

Table lamp with metal structure in bronze 100M finish & borosilicate glasss sphere in shaded gold finishing.

Quantity: 2