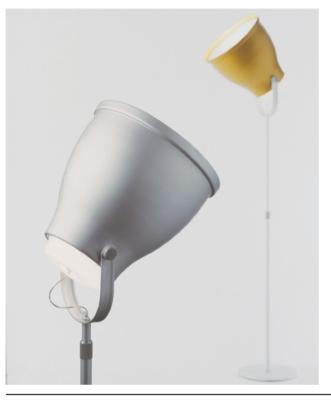

# **SMALL BELL FLOOR LAMP**

MADE IN ITALY BY ANTONANGELI

23 / 26 Diameter x 190 H

Floor lamp with a anodised aluminium base & aluminium shade finished in copper, including dimmer.

Quantity: 1