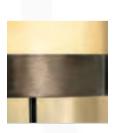

#### OH TABLE LAMP

MADE IN ITALY BY REFLEX

40 x 20 x 61 H

Table lamp with metal structure dark brass finish with support in bronze mirror. Sphere 20 Dia in borosilicate glass in silver finish. LED lighting.