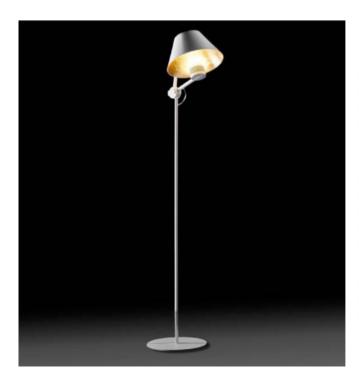

# **CINEMA FLOOR LAMP**

MADE IN ITALY BY ANTONANGELI

35 Diameter / 30 x 180 H

Adjustable metal floor lamp finished in white with a gold leaf inner shades.