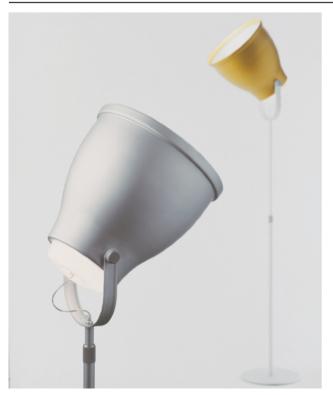

# **BIG BELL FLOOR LAMP**

MADE IN ITALY BY ANTONANGELI

40 / 36 Diameter x 160 - 230 H

Floor lamp with a anodised aluminium base & aluminium shade finished in satin brass, including dimmer.