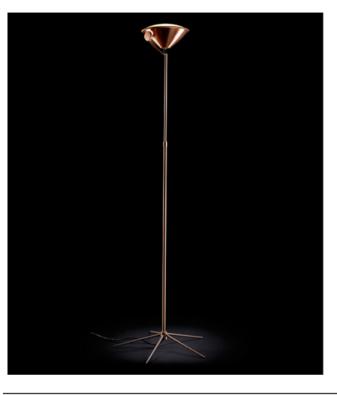

#### **ARMONICA FLOOR LAMP**

MADE IN ITALY BY ANTONANGELI

26 / 51 Diameter x 140 - 220 H

Adjustable metal floor lamp finished in copper with a borosilicate glass shade, including dimmer.

Quantity: 1