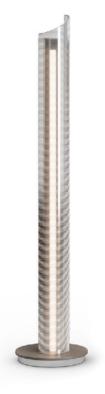

#### **ARMONICA FLOOR LAMP**

MADE IN ITALY BY ANTONANGELI

26 / 51 Diameter x 140 - 220 H

Adjustable metal floor lamp finished in copper with a borosilicate glass shade, including dimmer.

Quantity: 1

#### **ARMONICA FLOOR LAMP**

MADE IN ITALY BY ANTONANGELI

26 / 51 Diameter x 140 - 220 H

Adjustable metal floor lamp finished in chrome with a borosilicate glass shade, including dimmer.

# **ARMONICA FLOOR LAMP**

MADE IN ITALY BY ANTONANGELI

26 / 51 Diameter x 140 - 220 H

Adjustable metal floor lamp finished in shiny gold with a borosilicate glass shade, including dimmer.

Quantity: 1