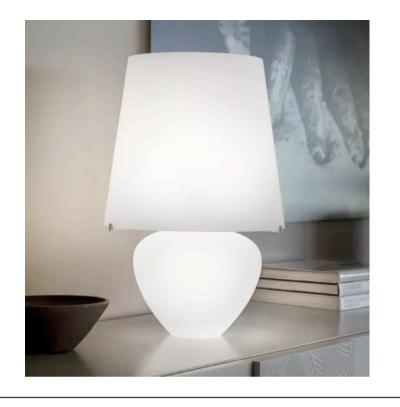

#### JUBE TABLE LAMP

MADE IN ITALY BY VISTOSI

23 / 26 Diameter x 55 H

**(SAMPLE)** Medium table lamp with a transparent crystal CR/TR glass shade & matt steel AVS structure

LED 2700°K