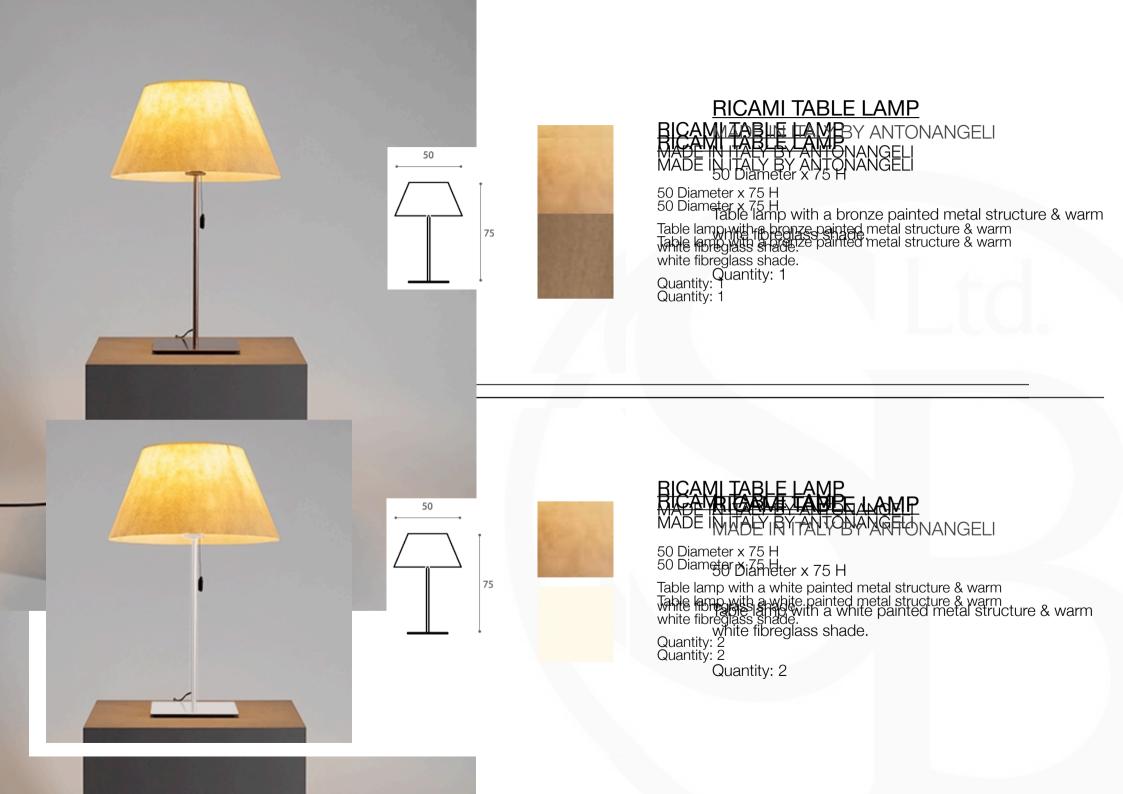

#### PENELOPE TABLE LAMP

MADE IN ITALY BY ANTONANGELI

50 Diameter x 65 H

Metal wire frame table lamp finished in brass with double integrated LED lighting.

Quantity: 1