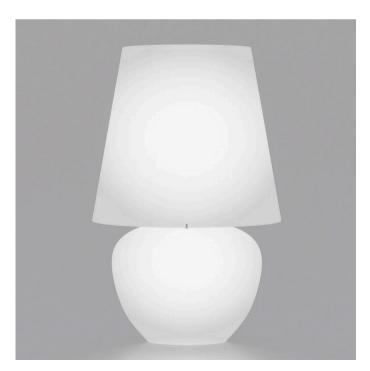

# **LUCCIOLA TABLE LAMP**

MADE IN ITALY BY VISTOSI

41 Diameter x 30 H

Table lamp with a matt white BC/ST glass shade & glossy white BC structure.

E27