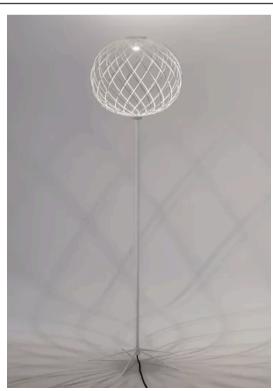

#### **ARMONICA FLOOR LAMP**

MADE IN ITALY BY ANTONANGELI

26 / 51 Diameter x 140 - 220 H

Adjustable metal floor lamp finished in copper with a borosilicate glass shade, including dimmer.

Quantity: 1

#### **ARMONICA FLOOR LAMP**

MADE IN ITALY BY ANTONANGELI

26 / 51 Diameter x 140 - 220 H

Adjustable metal floor lamp finished in chrome with a borosilicate glass shade, including dimmer.

# **ARMONICA FLOOR LAMP**

MADE IN ITALY BY ANTONANGELI

26 / 51 Diameter x 140 - 220 H

Adjustable metal floor lamp finished in shiny gold with a borosilicate glass shade, including dimmer.

Quantity: 1