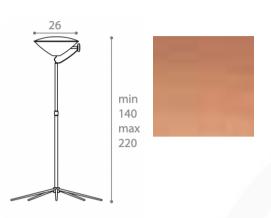

#### **ARMONICA FLOOR LAMP**

MADE IN ITALY BY ANTONANGELI

26 / 51 Diameter x 140 - 220 H

Adjustable metal floor lamp finished in copper with a borosilicate glass shade, including dimmer.

Quantity: 1