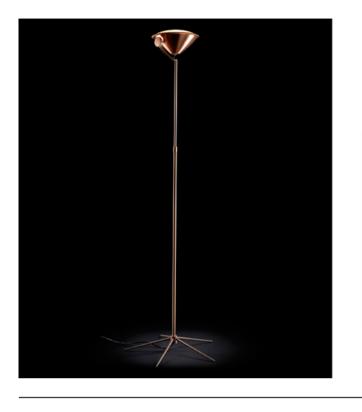

#### **ARMONICA FLOOR LAMP**

MADE IN ITALY BY ANTONANGELI

26 / 51 Diameter x 140 - 220 H

Adjustable metal floor lamp finished in copper with a borosilicate glass shade, including dimmer.

Quantity: 1