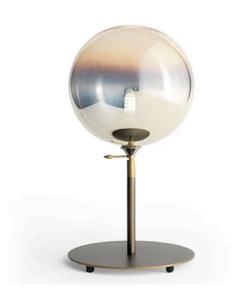

#### ARIA TABLE LAMP

MADE IN ITALY BY REFLEX

20 Diameter x 50 H

Table lamp with transparent & bronze curved striped glass elements, Rugiana finish glass inner shade. Polished chromed metal & bronze wood base.