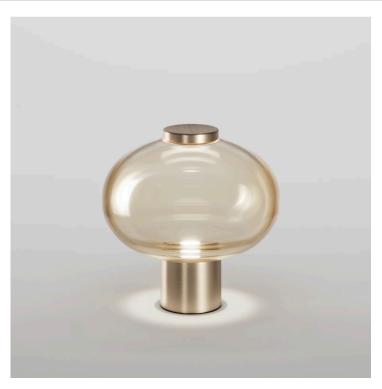

#### RIFLESSO TABLE LAMP

MADE IN ITALY BY VISTOSI

11 / 36 Diameter x 35 H

Table lamp with a transparent amber AM/TR glass shade & matt gold BKS structure.

LED 2700°K