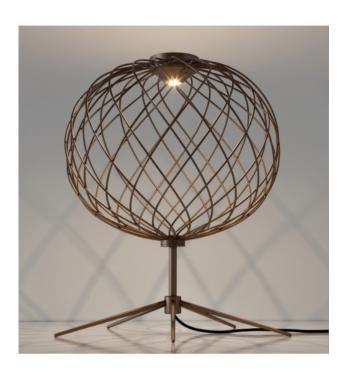

#### PENELOPE TABLE LAMP

MADE IN ITALY BY ANTONANGELI

50 Diameter x 65 H

Metal wire frame table lamp finished in brass with double integrated LED lighting.

Quantity: 1