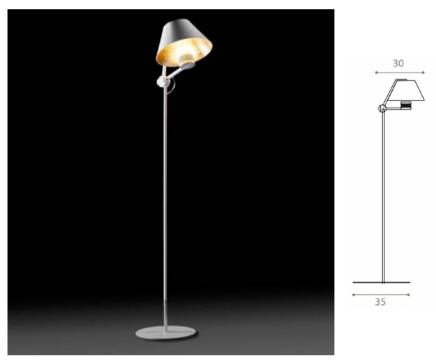

# **CINEMA FLOOR LAMP**

MADE IN ITALY BY ANTONANGELI

35 Diameter / 30 x 180 H

Adjustable metal floor lamp finished in aluminium.

Quantity: 1