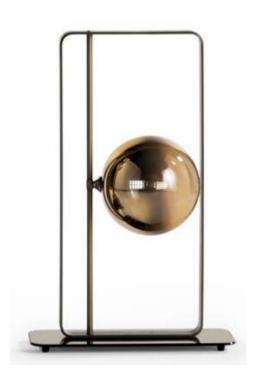

# **BULLES XL TABLE LAMP**

MADE IN ITALY BY REFLEX

20 Diameter x 21.5 H

Table lamp with metal structure in bronze 100M finish & borosilicate glasss sphere in shaded gold finishing.

Quantity: 2