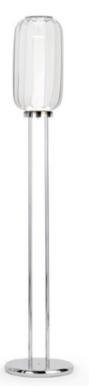

#### **LANTERNA FLOOR LAMP**

MADE IN ITALY BY REFLEX

30 Diameter x 140 H

Floor lamp with an artistic amber glass shade, Rugiana glass inner shade & chrome base. LED lighting.

Quantity: 1

Outer shade:

Inner shade: