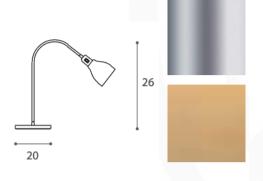

# BEIBELARDARDARIDESKMPAMP MADEARTALYTERVARYONATIONELI

20 Dameten x726+ 72 H

Flexible table with a with cased a dinadia huminine on base & alumatiuminsilvadestinaisleetiniislsadrintosassin brass.

Quantity: 2