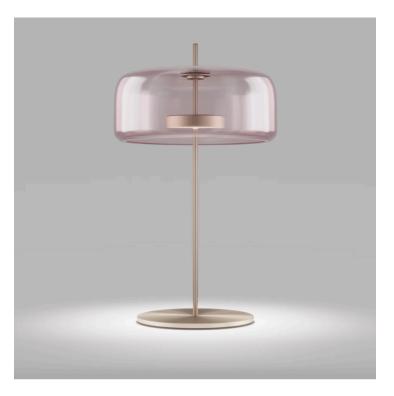

#### JUBE TABLE LAMP

MADE IN ITALY BY VISTOSI

28 / 38 Diameter x 65 H

**(SAMPLE)** Large table lamp with a transparent amethyst AA/TR glass shade & matt steel AVS structure.

LED 2700°K

Quantity: 1