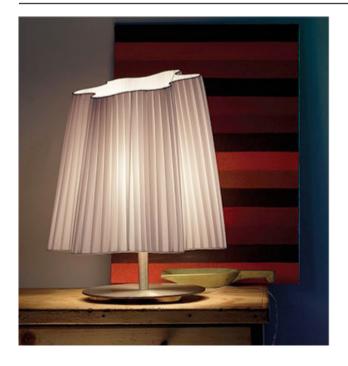

# **FORMOSA TABLE LAMP**

MADE IN ITALY BY ANTONANGELI

30 Diameter x 56 H

Table lamp with a metallic structure & white asymmetrical textured shade.