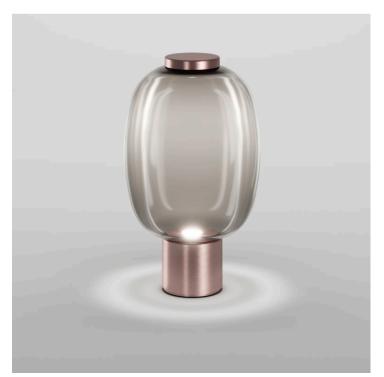

### RIFLESSO TABLE LAMP

MADE IN ITALY BY VISTOSI

11 / 28 Diameter x 45 H

Table lamp with a transparent smoky FU/TR glass shade & matt gold BKS structure.

LED 2700°K

Quantity: 2