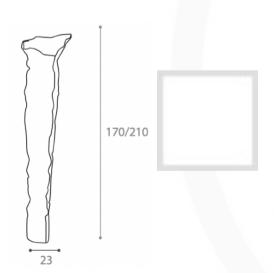

#### **DOLCEVITA FLOOR LAMP**

MADE IN ITALY BY ANTONANGELI

23 Diameter (at base) x 170 - 210 H

Height adjustable floor lamp in white tyke polyethylene, including dimmer.