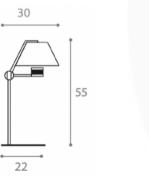

#### **CINEMA TABLE LAMP**

MADE IN ITALY BY ANTONANGELI

22 / 30 x 55 H

Single adjustable metal table lamp finished in white with a gold leaf inner shade.