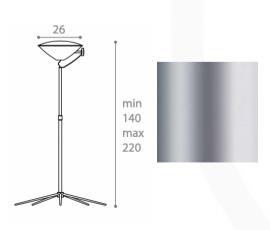

#### **ARMONICA FLOOR LAMP**

MADE IN ITALY BY ANTONANGELI

26 / 51 Diameter x 140 - 220 H

Adjustable metal floor lamp finished in chrome with a borosilicate glass shade, including dimmer.