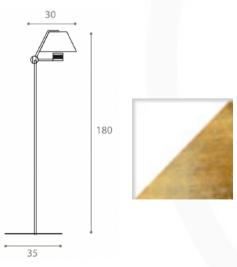

# **CINEMA FLOOR LAMP**

MADE IN ITALY BY ANTONANGELI

35 Diameter / 30 x 180 H

Adjustable metal floor lamp finished in white with a gold leaf inner shades.