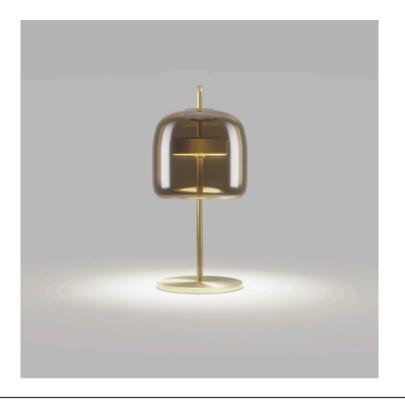

# JUBE TABLE LAMP

MADE IN ITALY BY VISTOSI

28 / 38 Diameter x 65 H

Large table lamp with a transparent green VA/TR glass shade & matt gold OS structure.

LED 2700°K

Quantity: 1

Estimated arrival date: March 2025