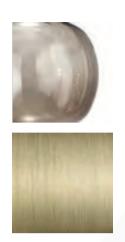

### RIFLESSO TABLE LAMP

MADE IN ITALY BY VISTOSI

11 / 28 Diameter x 45 H

Table lamp with a transparent smoky FU/TR glass shade & matt gold BKS structure.

LED 2700°K

Quantity: 2