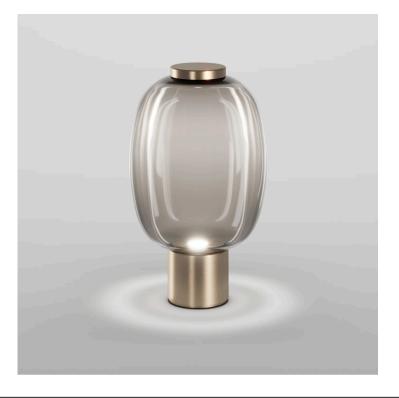

### RIFLESSO TABLE LAMP

MADE IN ITALY BY VISTOSI

11 / 28 Diameter x 45 H

Table lamp with a transparent smoky FU/TR glass shade & matt gold BKS structure.

LED 2700°K

Quantity: 2