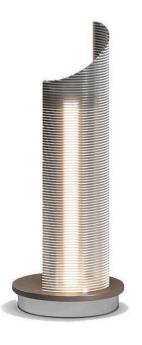

# **NOVECENTO TABLE LAMP**

MADE IN ITALY BY VISTOSI

20 / 27 Diameter x 48 H

Table lamp with a crystal striped glass CR/RI glass shade & glossy chrome CR structure.

E14

Quantity: 1