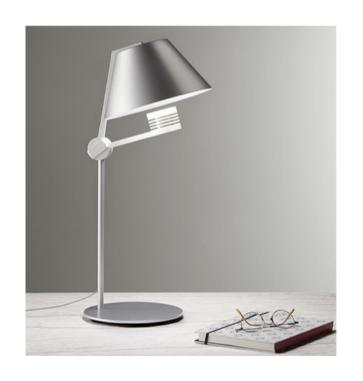

#### **CINEMA TABLE LAMP**

MADE IN ITALY BY ANTONANGELI

22 / 30 x 55 H

Single adjustable metal table lamp finished in white with a gold leaf inner shade.