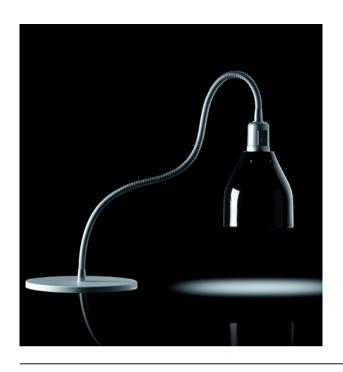

# BEIBELARDARDARIDESKMPAMP MADEARTALYTERVARYONATIONELI

20 Dameten x726+ 72 H

Flexible table with a with cased a dinadia huminine on base & alumatiuminsilvadestinaisleetiniislsadrintosassin brass.

Quantity: 2