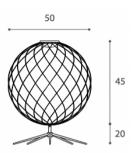

#### PENELOPE TABLE LAMP

MADE IN ITALY BY ANTONANGELI

50 Diameter x 65 H

Metal wire frame table lamp finished in brass with double integrated LED lighting.

Quantity: 1