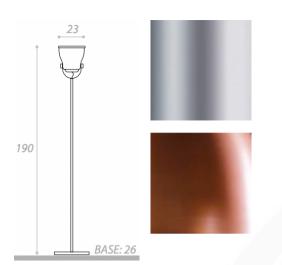

# **SMALL BELL FLOOR LAMP**

MADE IN ITALY BY ANTONANGELI

23 / 26 Diameter x 190 H

Floor lamp with a anodised aluminium base & aluminium shade finished in copper, including dimmer.

Quantity: 1