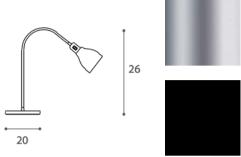

# BEIBELARDARDARIDESKMPAMP MADEARTALYTERVARYONATIONELI

20 Dameten x726+ 72 H

Flexible table with a with cased a dinadia huminine on base & alumatiuminsilvadestinaisleetiniislsadrintosassin brass.

Quantity: 2