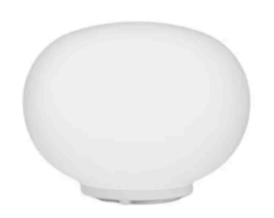

# **NAXOS TABLE LAMP**

MADE IN ITALY BY VISTOSI

48 Diameter x 76 H

Large table lamp with a matt white BC/ST glass shade & glossy white BC structure.

E27 / E14

MADE IN ITALY BY VISTOSI

27 Diameter x 21 H

Table lamp with a matt white BC/ST glass shade & glossy white BC structure.