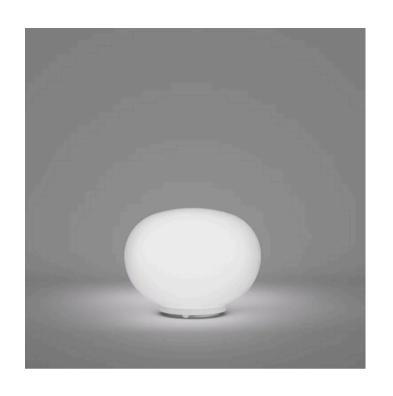

# **NAXO TABLE LAMP**

MADE IN ITALY BY VISTOSI

32 Diameter x 50 H

**(SAMPLE)** Medium table lamp with a matt white BC/ST glass shade & glossy white BC structure

E27 / E14

Quantity: 1

# **NAXOS TABLE LAMP**

MADE IN ITALY BY VISTOSI

48 Diameter x 76 H

Large table lamp with a matt white BC/ST glass shade & glossy white BC structure.

E27 / E14

MADE IN ITALY BY VISTOSI

27 Diameter x 21 H

Table lamp with a matt white BC/ST glass shade & glossy white BC structure.