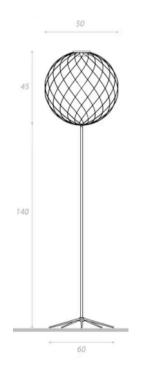

#### **ARMONICA FLOOR LAMP**

MADE IN ITALY BY ANTONANGELI

26 / 51 Diameter x 140 - 220 H

Adjustable metal floor lamp finished in copper with a borosilicate glass shade, including dimmer.

Quantity: 1

#### **ARMONICA FLOOR LAMP**

MADE IN ITALY BY ANTONANGELI

26 / 51 Diameter x 140 - 220 H

Adjustable metal floor lamp finished in chrome with a borosilicate glass shade, including dimmer.

# **ARMONICA FLOOR LAMP**

MADE IN ITALY BY ANTONANGELI

26 / 51 Diameter x 140 - 220 H

Adjustable metal floor lamp finished in shiny gold with a borosilicate glass shade, including dimmer.

Quantity: 1