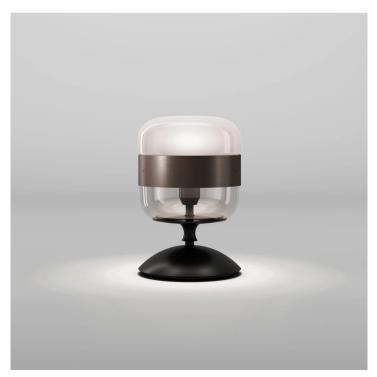

#### OH TABLE LAMP

MADE IN ITALY BY REFLEX

40 x 20 x 61 H

Table lamp with metal structure dark brass finish with support in bronze mirror. Sphere 20 Dia in borosilicate glass in silver finish. LED lighting.