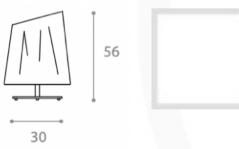

# **FORMOSA TABLE LAMP**

MADE IN ITALY BY ANTONANGELI

30 Diameter x 56 H

Table lamp with a metallic structure & white asymmetrical textured shade.