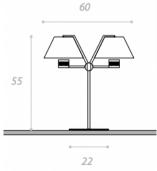

# **CINEMA TABLE LAMP**

MADE IN ITALY BY ANTONANGELI

22 / 60 x 55 H

Double adjustable metal table lamp finished in white.

Quantity: 2