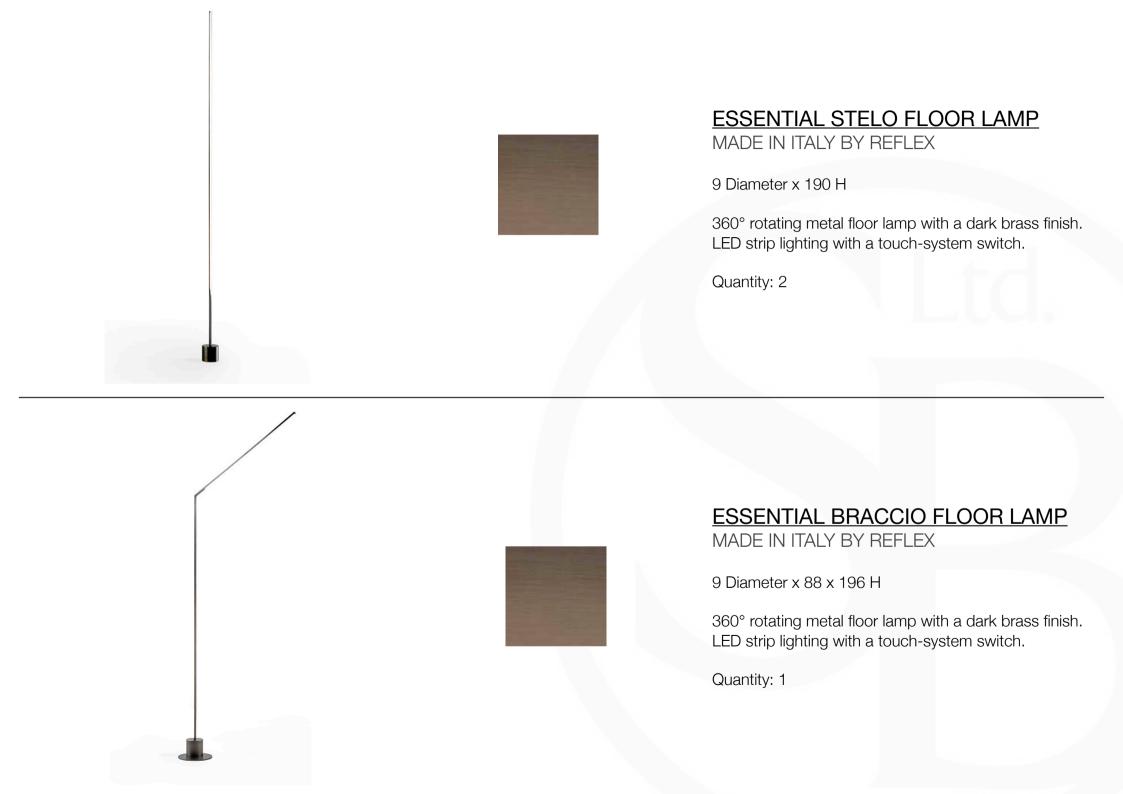

Quantity: 2 LED lighting.

Quantity: 2

MADE IN ITALY BY PENTA

40 × ESSENTIAL TABLE LAMP MADE IN ITALY BY REFLEX

Large table lamp with structure in bronze metal and shad 43 nxo balxware thown glass, with dimmer.

QuarlMetal table lamp with a dark brass 105M finish. LED strip lighting with a touch-system switch.