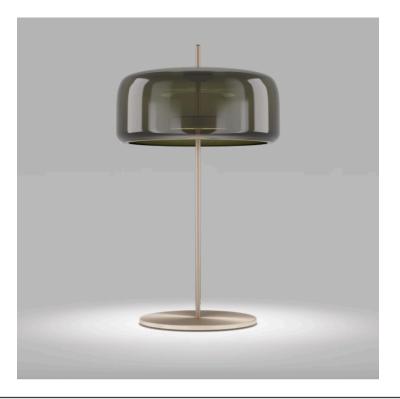

#### JUBE TABLE LAMP

MADE IN ITALY BY VISTOSI

28 / 38 Diameter x 65 H

Large table lamp with a transparent green VA/TR glass shade & matt steel AVS structure.

LED 2700°K

Quantity: 3