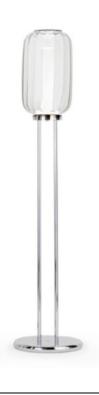

#### **LANTERNA FLOOR LAMP**

MADE IN ITALY BY REFLEX

30 Diameter x 140 H

Floor lamp with an artistic amber glass shade, Rugiana glass inner shade & chrome base. LED lighting.

Quantity: 1

Outer shade:

Inner shade:

#### **LANTERNA FLOOR LAMP**

MADE IN ITALY BY REFLEX

30 Diameter x 170 H

Floor lamp with an artistic aquamarine glass shade, Rugiana glass inner shade & chrome base. LED lighting.

Inner shade:

Base: