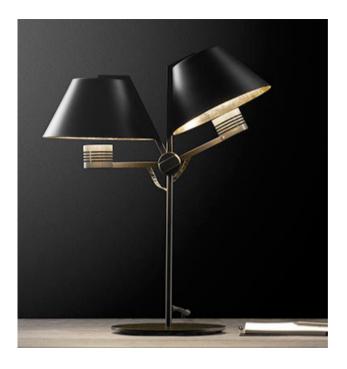

# **CINEMA TABLE LAMP**

MADE IN ITALY BY ANTONANGELI

22 / 60 x 55 H

Double adjustable metal table lamp finished in white.

Quantity: 2