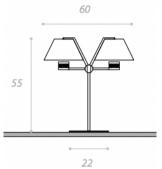

# **CINEMA TABLE LAMP**

MADE IN ITALY BY ANTONANGELI

22 / 60 x 55 H

Double adjustable metal table lamp finished in white.

Quantity: 2