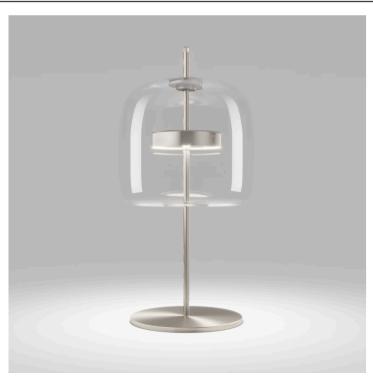

#### JUBE TABLE LAMP

MADE IN ITALY BY VISTOSI

23 / 26 Diameter x 55 H

**(SAMPLE)** Medium table lamp with a transparent crystal CR/TR glass shade & matt steel AVS structure

LED 2700°K