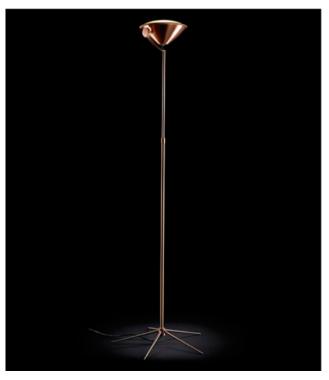

#### **ARMONICA FLOOR LAMP**

MADE IN ITALY BY ANTONANGELI

26 / 51 Diameter x 140 - 220 H

Adjustable metal floor lamp finished in chrome with a borosilicate glass shade, including dimmer.