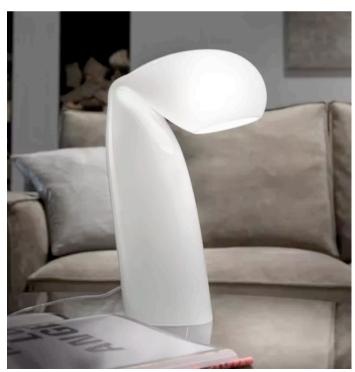

# **FORMOSA TABLE LAMP**

MADE IN ITALY BY ANTONANGELI

30 Diameter x 56 H

Table lamp with a metallic structure & white asymmetrical textured shade.