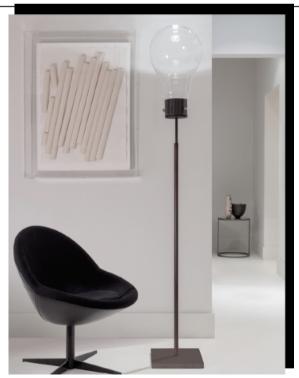

silvadestinaisleetiniislsadrintosassin brass.

Quantity: 2







#### **CINEMA TABLE LAMP**

MADE IN ITALY BY ANTONANGELI

22 / 30 x 55 H

Single adjustable metal table lamp finished in white with a gold leaf inner shade.







# **CINEMA TABLE LAMP**

MADE IN ITALY BY ANTONANGELI

22 / 60 x 55 H

Double adjustable metal table lamp finished in white.

Quantity: 2







#### **CINEMA TABLE LAMP**

MADE IN ITALY BY ANTONANGELI

22 / 60 x 55 H

Double adjustable metal table lamp finished in aluminium.







# BELL GARDEN TABLE LAMPONANGELI MADE IN ITALY BY ANTONANGELI

20 Diameter x 26 - 72 H 20 Diameter x 26 - 72 H

Flexible table lamp with a anodised aluminium base & Flexible table lamp with a anodised aluminium base & aluminium shade finished in glossy black.

Quantity: 2 Quantity: 2





#### BELIVISIAR BENSOAN IFLOWN LAMP

MADEMANTENANCE EN ANGELI

20 Dia Brete Bx 20 iameter x 200 H

Flexible lamp with a anower of white bases shade, bronze aluminium that structure a insatin brassone base, including dimmer.

Quantity: 1







#### **BULLES XL 5 FLOOR LAMP**

MADE IN ITALY BY REFLEX

43 x 35 x 197 H

Floor lamp with metal structure in bronze. 5 x 'Light filter' spheres in bronze borosilicate glass. LED lighting.

Quantity: 1







16 cm Sphere:



20 cm Sphere:



20 cm Sphere:

#### **BULLES XL 3 FLOOR LAMP**

MADE IN ITALY BY REFLEX

31.5 Diameter x 183 H

Floor lamp with metal structure in satin finish brass (104M). Adjustable inclination. Details in brass. Light filter spheres in borosilicate glass: 1 x 16 cm in silver, 1 x 20 cm in gold and 1 x 20 cm in bronze. L