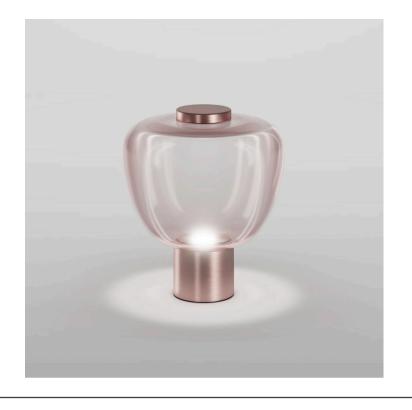

#### JUBE TABLE LAMP

MADE IN ITALY BY VISTOSI

28 / 38 Diameter x 65 H

**(SAMPLE)** Large table lamp with a transparent amethyst AA/TR glass shade & matt steel AVS structure.

LED 2700°K

Quantity: 1