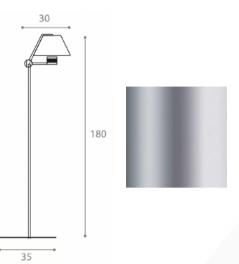

# **CINEMA FLOOR LAMP**

MADE IN ITALY BY ANTONANGELI

35 Diameter / 30 x 180 H

Adjustable metal floor lamp finished in aluminium.

Quantity: 1