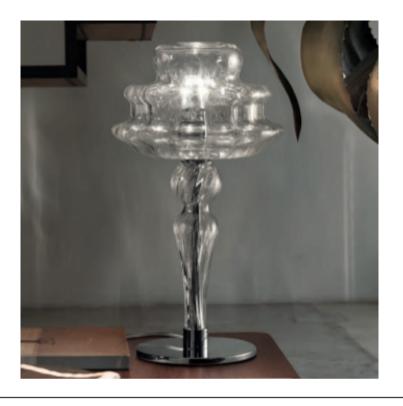

#### JUBE TABLE LAMP

MADE IN ITALY BY VISTOSI

28 / 38 Diameter x 65 H

Large table lamp with a transparent green VA/TR glass shade & matt steel AVS structure.

LED 2700°K

Quantity: 3