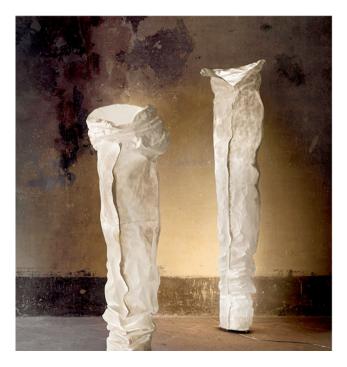

#### **DOLCEVITA FLOOR LAMP**

MADE IN ITALY BY ANTONANGELI

23 Diameter (at base) x 170 - 210 H

Height adjustable floor lamp in white tyke polyethylene, including dimmer.