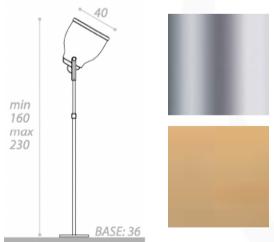

# **BIG BELL FLOOR LAMP**

MADE IN ITALY BY ANTONANGELI

40 / 36 Diameter x 160 - 230 H

Floor lamp with a anodised aluminium base & aluminium shade finished in satin brass, including dimmer.