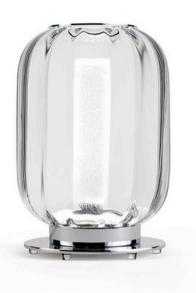

#### OH TABLE LAMP

MADE IN ITALY BY REFLEX

40 x 20 x 61 H

Table lamp with metal structure dark brass finish with support in bronze mirror. Sphere 20 Dia in borosilicate glass in silver finish. LED lighting.