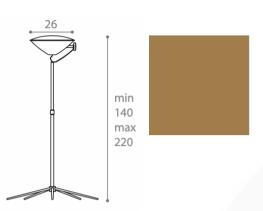

#### **ARMONICA FLOOR LAMP**

MADE IN ITALY BY ANTONANGELI

26 / 51 Diameter x 140 - 220 H

Adjustable metal floor lamp finished in copper with a borosilicate glass shade, including dimmer.

Quantity: 1