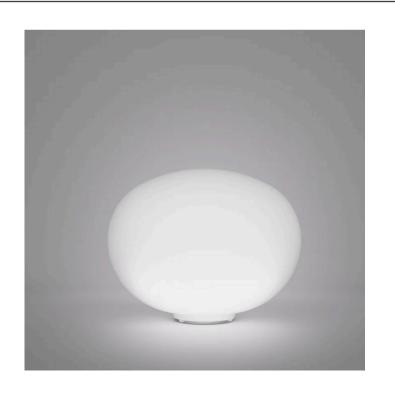

# **NAXO TABLE LAMP**

MADE IN ITALY BY VISTOSI

32 Diameter x 50 H

**(SAMPLE)** Medium table lamp with a matt white BC/ST glass shade & glossy white BC structure

E27 / E14

Quantity: 1

# **NAXOS TABLE LAMP**

MADE IN ITALY BY VISTOSI

48 Diameter x 76 H

Large table lamp with a matt white BC/ST glass shade & glossy white BC structure.

E27 / E14

MADE IN ITALY BY VISTOSI

27 Diameter x 21 H

Table lamp with a matt white BC/ST glass shade & glossy white BC structure.