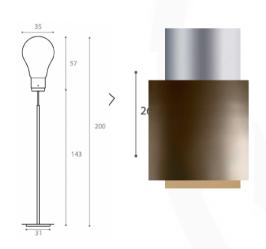

Quantity: 2 LED lighting.

Quantity: 2

MADE IN ITALY BY PENTA

40 × ESSENTIAL TABLE LAMP MADE IN ITALY BY REFLEX

Large table lamp with structure in bronze metal and shad 43 nxo balxware thown glass, with dimmer.

QuarlMetal table lamp with a dark brass 105M finish. LED strip lighting with a touch-system switch.