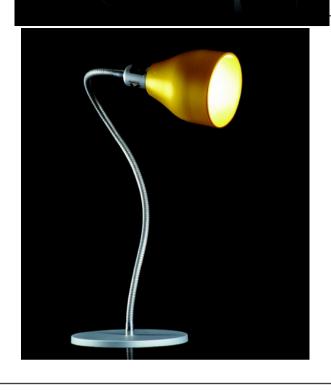

# BEIBELARDARDARIDESKMPAMP MADEARTALYTERVARYONATIONELI

20 Dameten x726+ 72 H

Flexible table with a with cased a dinadia huminine on base & alumatiuminsilvadestinaisleetiniislsadrintosassin brass.

Quantity: 2