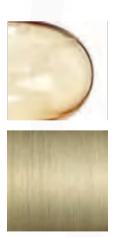

#### RIFLESSO TABLE LAMP

MADE IN ITALY BY VISTOSI

11 / 36 Diameter x 35 H

Table lamp with a transparent amber AM/TR glass shade & matt gold BKS structure.

LED 2700°K