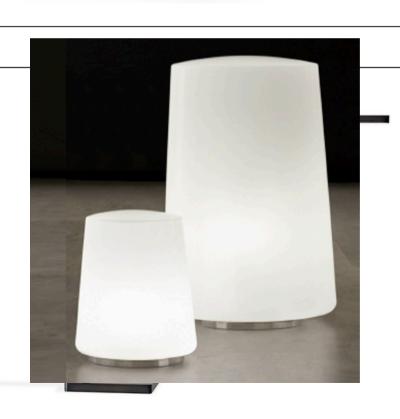

# **NAXO TABLE LAMP**

MADE IN ITALY BY VISTOSI

32 Diameter x 50 H

**(SAMPLE)** Medium table lamp with a matt white BC/ST glass shade & glossy white BC structure

E27 / E14

Quantity: 1

# **NAXOS TABLE LAMP**

MADE IN ITALY BY VISTOSI

48 Diameter x 76 H

Large table lamp with a matt white BC/ST glass shade & glossy white BC structure.

E27 / E14

MADE IN ITALY BY VISTOSI

27 Diameter x 21 H

Table lamp with a matt white BC/ST glass shade & glossy white BC structure.