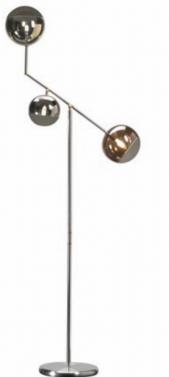

#### **BULLES XL 3 FLOOR LAMP**

MADE IN ITALY BY REFLEX

31.5 Diameter x 183 H

Floor lamp with metal structure in satin finish brass (104M). Adjustable inclination. Details in brass. Light filter spheres in borosilicate glass: 1 x 16 cm in silver, 1 x 20 cm in gold and 1 x 20 cm in bronze. LED lighting.