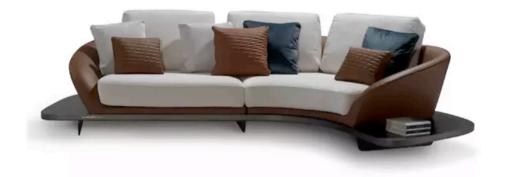

## SEGNO WOOD SOFA MADE IN ITALY BY REFLEX

309 x 178 x 39 / 85 H

Curved sofa with 2 arms and 3 back cushions. Wooden platform finished in Canaletto Henne and metal legs in bronze 100M. Outer back upholstered in leather col. Fumo 120 and inner sofa seat upholstered in Brooke St fabric col. Light Ivory 02.