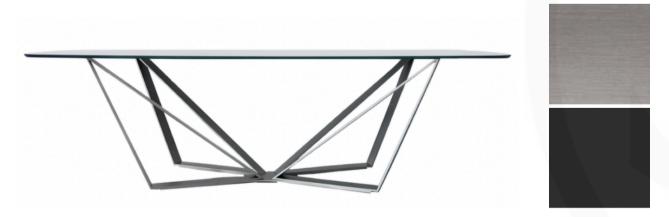

### PAPILLON DINING TABLE

MADE IN ITALY BY REFLEX

275 x 130 x 75 H (special size)

Fixed dining table with a titanium 101M base & laminated smoked glass top with rounded corners.