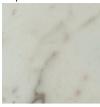

#### Top:

Underplate:

# ZAGOR DINING TABLE MADE IN ITALY BY ANTONELLO ITALIA

270 x 120 x 75 H

Fixed dining table with a Calacatta Oro ceramic top, a fango 4006 matt lacquered underplate and a quartz M29 metal base.

Quantity: 1