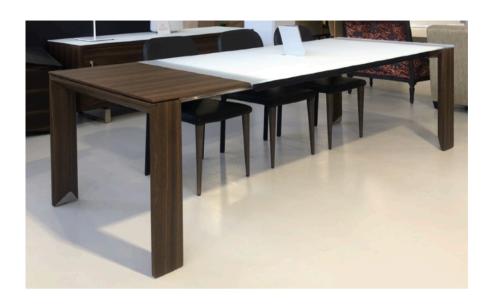

## LIKO DINING TABLE

MADE IN ITALY BY ANTONELLO ITALIA

200 / 255 x 90 x 78 H

Extendible dining table with smoked oak legs & extensions with a white satined glass top

Quantity: 1