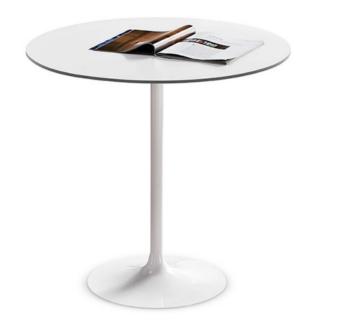

### **RESORT DINING TABLE**

MADE IN ITALY BY IVANO ANTONELLO ITALIA

150 Diameter x 77 H

Fixed dining table with a clear glass top and 3 x stainless steel legs.