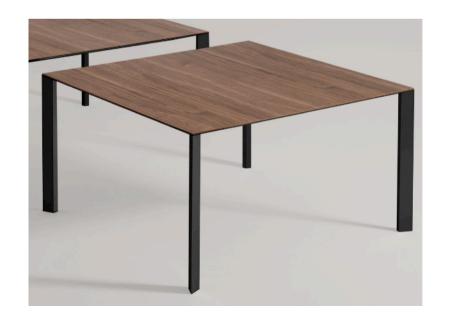

### **AKASHI DINING TABLE**

MADE IN ITALY BY MIDJ

140 x 140 x 75 H

Dining table with a black EN powder coated metal base & flamed walnut I24 top