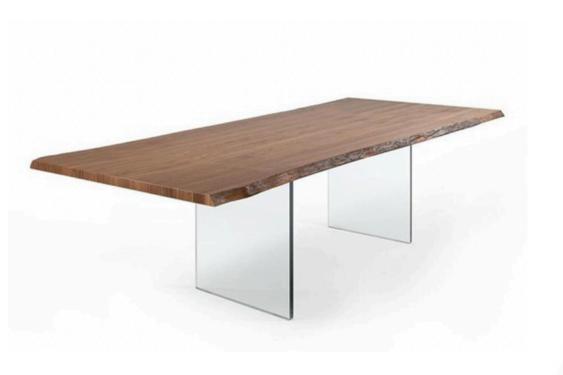

### **MONOLITE DINING TABLE**

MADE IN ITALY BY REFLEX

300 x 120 x 75 H

Fixed dining table with a Canaletto walnut top with irregular edges & extra clear glass legs, 19mm th.

Quantity: 1

MADE IN ITALY BY OPERA CONTEMPORARY