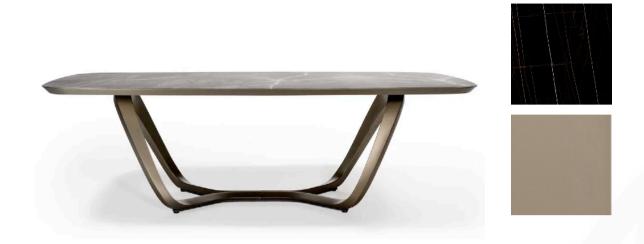

### **SEGNO DINING TABLE**

MADE IN ITALY BY REFLEX

250 x 120 x 75 H

Fixed dining table with a bronze 100M base, square rounded shaped top in Sahara etched marble glass.

Quantity: 1