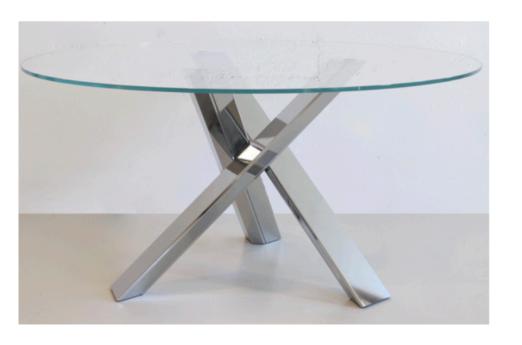

### **RESORT DINING TABLE**

MADE IN ITALY BY IVANO ANTONELLO ITALIA

150 Diameter x 77 H

Fixed dining table with a clear glass top and 3 x stainless steel legs.