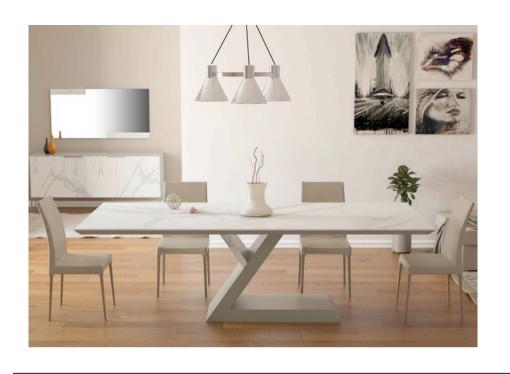

# ZAGOR DINING TABLE MADE IN ITALY BY ANTONELLO ITALIA

270 x 120 x 75 H

Fixed dining table with a Calacatta Oro ceramic top, a fango 4006 matt lacquered underplate and a quartz M29 metal base.

Quantity: 1