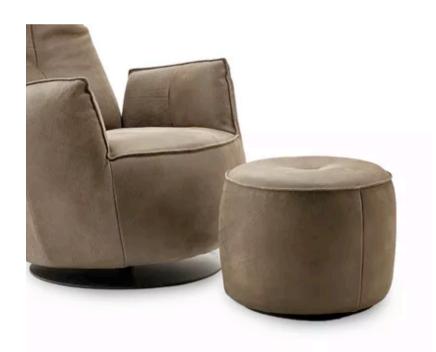

## **BLOBB DE LUXE ARMCHAIR**

MADE IN GERMANY BY BULLFROG

84 x 92 / 106 x 43 / 100 H

Swivel armchair with motorised reclining functional, upholstered in Toro Black 2055/70 leather with a plain seam.

Quantity: 2

## **BLOBB DE LUXE FOOTSTOOL**

MADE IN GERMANY BY BULLFROG

47 Diameter x 40 H

Footstool upholstered in Toro Black 2055/70 leather with a plain seam.

Quantity: 2

Estimated arrival date: July 2025

Order: #1593