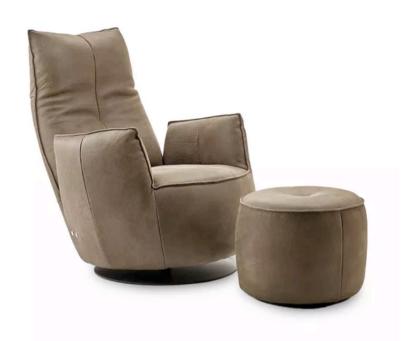

## **BLOBB DE LUXE ARMCHAIR**

MADE IN GERMANY BY BULLFROG

84 x 92 / 106 x 43 / 100 H

Swivel armchair with motorised reclining functional, upholstered in Toro Black 2055/70 leather with a plain seam.

Quantity: 2

## **BLOBB DE LUXE FOOTSTOOL**

MADE IN GERMANY BY BULLFROG

47 Diameter x 40 H

Footstool upholstered in Toro Black 2055/70 leather with a plain seam.

Quantity: 2

Estimated arrival date: July 2025

Order: #1593