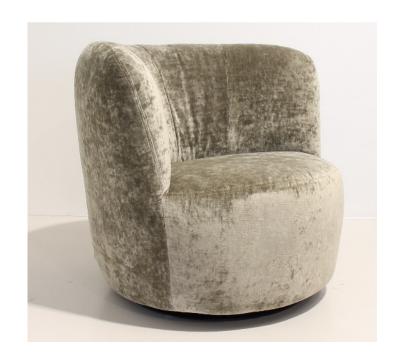

### **DONNA ARMCHAIR**

MADE IN GERMANY BY BULLFORG

85 x 80 x 42 / 77 H

Swivel & rocking armchair upholstered in Boheme Taupe 1608/21 fabric with a plain seam.

Quantity: 1

Estimated arrival date: July 2025

Order: #1593