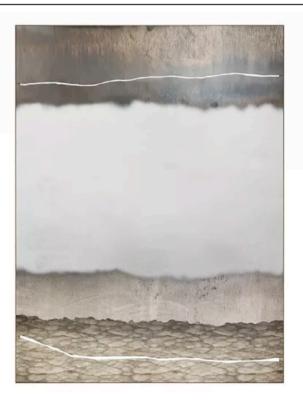

### FENESTRA ARTWORK / MIRROR

MADE IN ITALY BY ARTE VENEZIANA

105 x 125cm

Mirror in extra-clear glass divided into 3 parts; central mirror with a medium antique finish, lower part decorated with Roddi finish and upper part in silver casting. Wooden structure framed with metal profile in brushed black nickle.

Quantity: 1

Estimated arrival date: August 2025