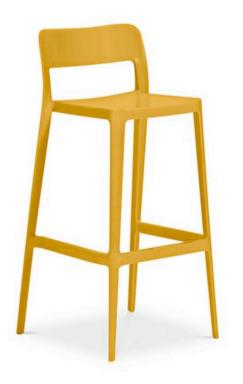

# **NENE BARSTOOL**

MADE IN ITALY BY MIDJ

48 x 48 x 75 Seat H / 96 Back H

Fixed height barstool in white polypropylene

Quantity: 2

Estimated arrival date: August 2025