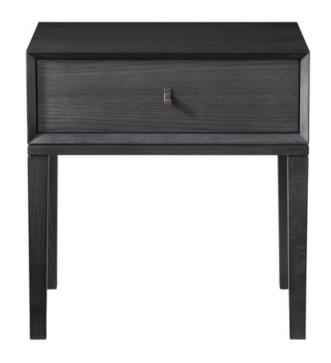

### WIMBERLEY BEDSIDE

MADE IN NZ BY SARSFIELD BROOKE

60 x 42 x 63.5 H

Single drawer bedside in veneered American Ash wood with a stain finish to be applied. Soft close drawer mechanism, excludes handle.

Quantity: 2

Estimated Arrival Date: May 2025