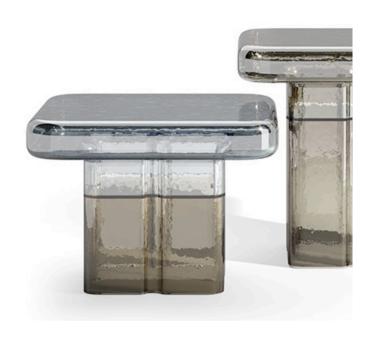

### TAU MURANO SIDE TABLE

MADE IN ITALY BY REFLEX

48 x 48 x 35 H

Side table in Murano glass with a blue-grey coloured top & tabacco coloured base

Quantity: 1

Estimated arrival date: August 2025

Order: #1611

## TAU MURANO SIDE TABLE

MADE IN ITALY BY REFLEX

48 x 48 x 47 H

Side table in Murano glass with a blue-grey coloured top & tabacco coloured base

Quantity: 1

Estimated arrival date: August 2025