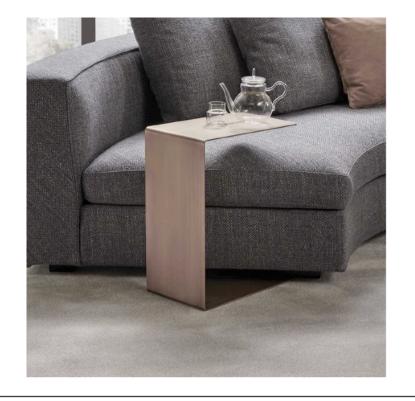

25 x 40 x 50 H

Server table finished in anodyc bronze OPM18 metal.

Quantity: 1

Estimated arrival date: July 2025

Order: #1618

MADE IN ITALY BY GIULIO MARELLI

25 x 40 x 50 H

Server table finished in prosecco painted OPM22 metal