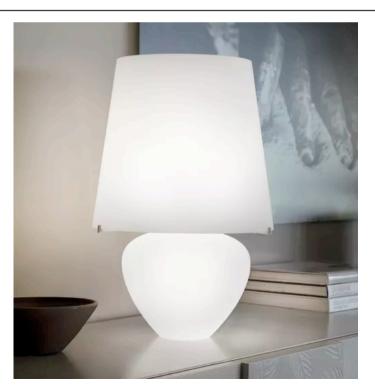

### NAXO TABLE LAMP

MADE IN ITALY BY VISTOSI

32 Diameter x 50 H

Medium table lamp with a matt white BC/ST glass shade & glossy white BC structure. E27 / E14

Quantity: 3

Estimated arrival date: 1 x August / 2 x October 2025