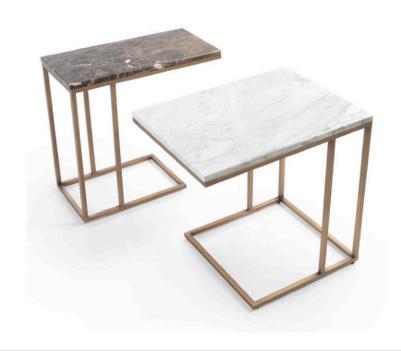

## MINI SERVER TABLE

MADE IN ITALY BY GIULIO MARELLI

50 x 36 x 58 H

Server table finished in brushed matt chrome OPM2 metal.

Quantity: 1

Estimated arrival date: July 2025