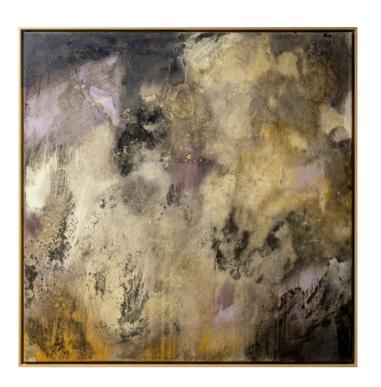

# **FONTAINE BLANC ARTWORK**

NOVOCUADRO OF SPAIN

120 x 150cm

Work on wood without a frame by Javier Torres.

Quantity: 1

Estimated arrival date: July 2025

Order: #1615