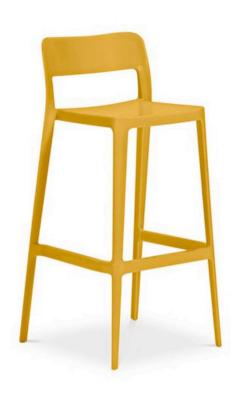

## **NENE BARSTOOL**

MADE IN ITALY BY MIDJ

48 x 48 x 75 Seat H / 96 Back H

Fixed height barstool in sand polypropylene

Quantity: 4

Estimated arrival date: August 2025

Order: #1619