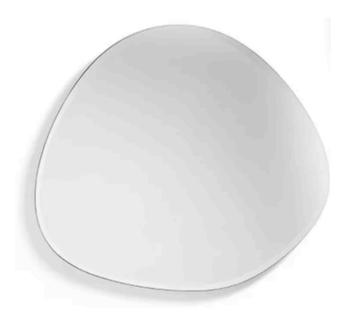

# **SPOT MIRROR**

MADE IN ITALY BY MIDJ

91.4 x 110 x 2.2cm

Shaped mirror with bevel

Quantity: 1

Estimated arrival date: August 2025