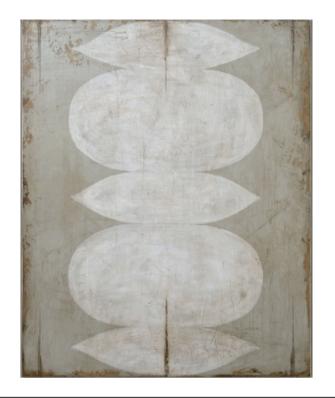

# **FIORIN ARTWORK**

MADE IN ITALY BY ARTE VENEZIANA

120 Diameter x 5cm th.

Melt glass artwork in 2 layers of baked glass with irregular edges. Decorated with a 50% medium-dark blue & 50% silver. Matt black wooden frame and LED perimeter lighting.

Quantity: 1

Estimated arrival date: August 2025