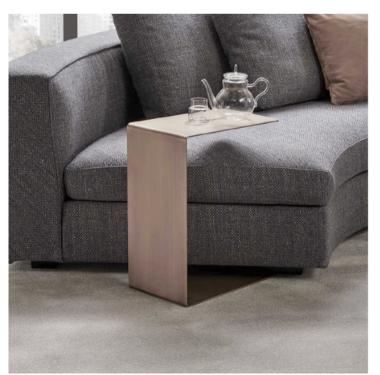

# FRAME SERVER TABLE

MADE IN ITALY BY GIULIO MARELLI

55 x 27 x 51.5 H

Server slide table with an tobacco painted OPM23 metal frame & Velvet Brown OPP13 marble top.

Quantity: 1

Estimated arrival date: July 2025