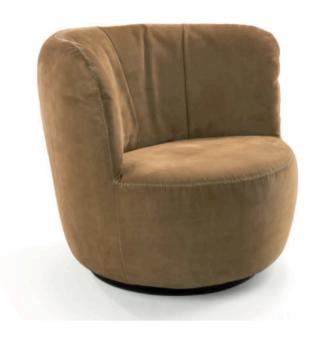

### **DONNA ARMCHAIR**

MADE IN GERMANY BY BULLFORG

85 x 80 x 42 / 77 H

Swivel & rocking armchair upholstered in Shabby Chic Quince 901/13 fabric with a plain seam.

Quantity: 1

Estimated arrival date: July 2025

Order: #1593