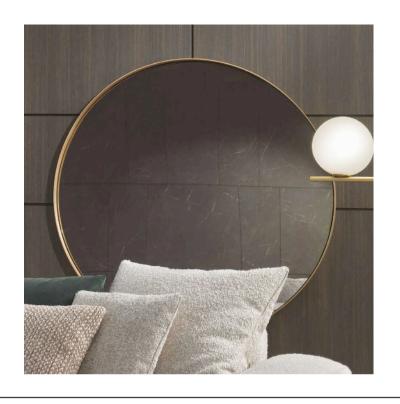

# **REFLEX MIRROR**

MADE IN ITALY BY GIULIO MARELLI

120cm Diameter

Round mirror with a brushed antique gold OPM15 frame finish and bronze mirror.

Quantity: 1

Estimated arrival date: June 2025

Order: #1610