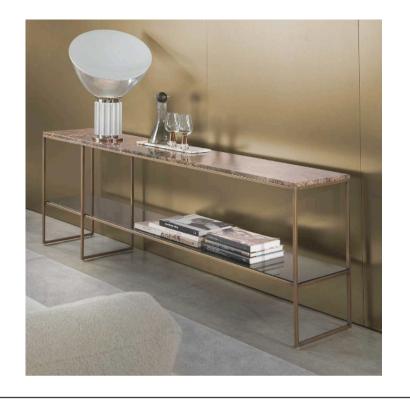

# **FRAME CONSOLE**

MADE IN ITALY BY GIULIO MARELLI

200 x 40 x 70 H

Console with a brushed antique gold OPM15 metal frame, Emperador Brown 0PP3 marble top & chrome back-painted bronze glass lower shelf.

Quantity: 1