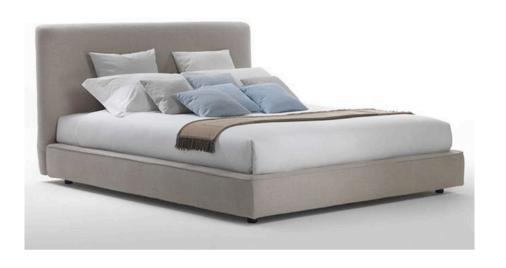

### **COLE BED**

MADE IN ITALY BY MARAC

200 x 225 x 114 H

To fit mattress 180 x 200cm (mattress not included)

Bed with a removable cover upholstered in Dolomiti col. 42 fabric. Soild beechwood feet with a mocca finish. Including slats.

Quantity: 1

Estimated arrival date: July 2025

Order: #1612