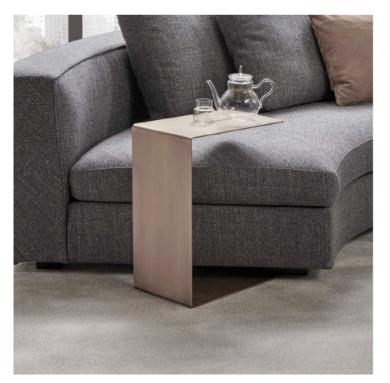

25 x 40 x 50 H

Server table finished in anodyc bronze OPM18 metal.

Quantity: 1

Estimated arrival date: July 2025

Order: #1618

MADE IN ITALY BY GIULIO MARELLI

25 x 40 x 50 H

Server table finished in prosecco painted OPM22 metal