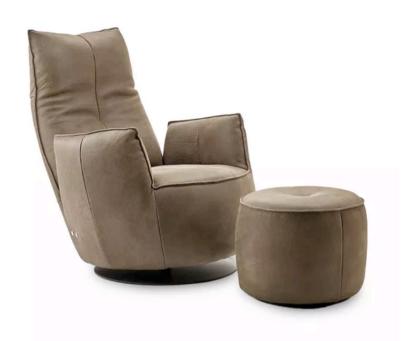

### **DONNA ARMCHAIR**

MADE IN GERMANY BY BULLFORG

85 x 80 x 42 / 77 H

Swivel & rocking armchair upholstered in Shabby Chic Quince 901/13 fabric with a plain seam.

Quantity: 1

Estimated arrival date: July 2025

Order: #1593