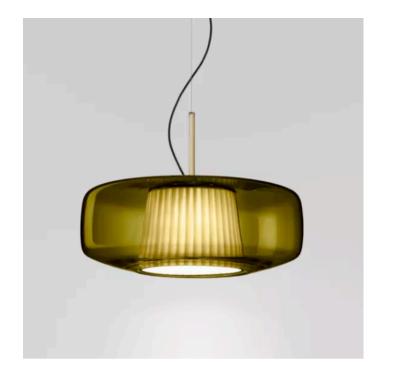

#### PLISSE PENDANT

MADE IN ITALY BY VISTOSI

42 Diameter x 16.5cm H, 200cm cable length.

Pendant with a pleated fabric inner shade & old green Murano glass outer with matt steel metal fitting.

LED 3000°K

Quantity: 1

Estimated arrival date: August 2025

Order: #1621