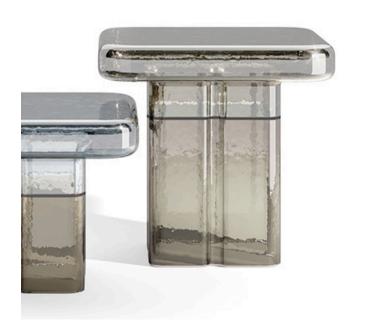

### TAU MURANO SIDE TABLE

MADE IN ITALY BY REFLEX

48 x 48 x 35 H

Side table in Murano glass with a blue-grey coloured top & tabacco coloured base

Quantity: 1

Estimated arrival date: August 2025

Order: #1611

## TAU MURANO SIDE TABLE

MADE IN ITALY BY REFLEX

48 x 48 x 47 H

Side table in Murano glass with a blue-grey coloured top & tabacco coloured base

Quantity: 1

Estimated arrival date: August 2025