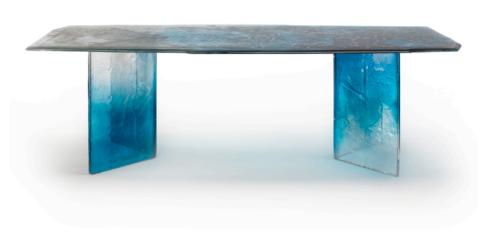

## **BISATO DINING TABLE**

MADE IN ITALY BY ARTE VENEZIANA

250 x 110 x 75cm H

Contemporary dining table with baked Murano glass top and legs in two layers with irregular edges. Varnished with a gradient from bronze to transparent, with partial silvering on the back.