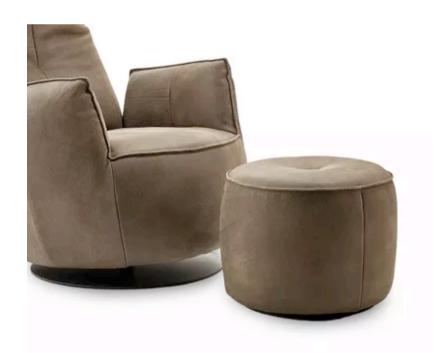

### **DONNA ARMCHAIR**

MADE IN GERMANY BY BULLFORG

85 x 80 x 42 / 77 H

Swivel & rocking armchair upholstered in Shabby Chic Quince 901/13 fabric with a plain seam.

Quantity: 1

Estimated arrival date: July 2025

Order: #1593