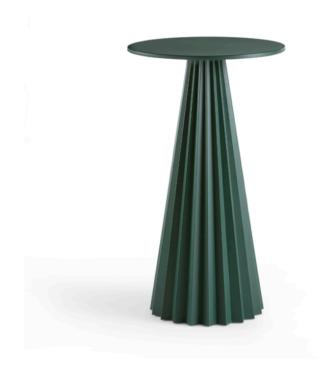

## PLISSE BISTRO TABLE

MADE IN ITALY BY MIDJ

80 / 45 Diameter x 103 H

Outdoor bar leaner with a black EN powder coated metal base & black EN powder coated metal round top 1.5mm th.,

Quantity: 1

Estimated arrival date: August 2025

Order: #1619

## PLISSE BISTRO TABLE

MADE IN ITALY BY MIDJ

80 / 45 Diameter x 103 H

Outdoor bar table with a sand EC powder coated metal base & sand EC powder coated metal round top 1.5mm th.

Quantity: 1

Estimated arrival date: October 2025