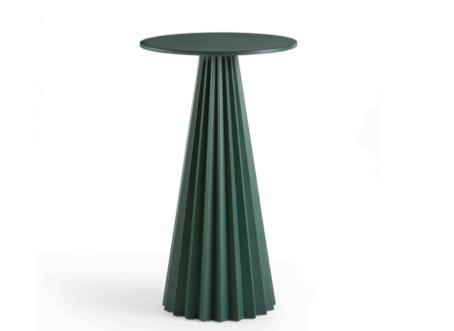

## PLISSE BISTRO TABLE

MADE IN ITALY BY MIDJ

80 / 45 Diameter x 103 H

Outdoor bar leaner with a black EN powder coated metal base & black EN powder coated metal round top 1.5mm th.,

Quantity: 1

Estimated arrival date: August 2025

Order: #1619

## PLISSE BISTRO TABLE

MADE IN ITALY BY MIDJ

80 / 45 Diameter x 103 H

Outdoor bar table with a sand EC powder coated metal base & sand EC powder coated metal round top 1.5mm th.

Quantity: 1

Estimated arrival date: October 2025