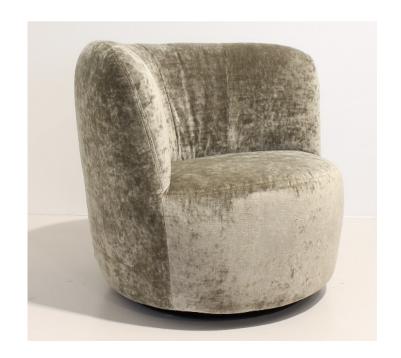

### **DONNA ARMCHAIR**

MADE IN GERMANY BY BULLFORG

85 x 80 x 42 / 77 H

Swivel & rocking armchair upholstered in Boheme Taupe 1608/21 fabric with a plain seam.

Quantity: 1

Estimated arrival date: July 2025

MADE IN ITALY BY GIULIO MARELLI