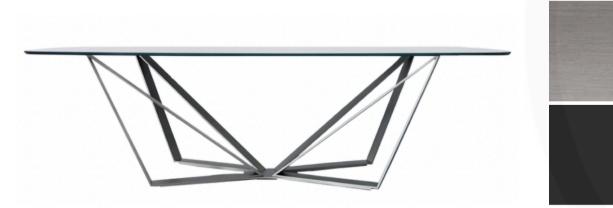

## PAPILLON DINING TABLE MADE IN ITALY BY REFLEX

275 x 130 x 75 H (special size)

Fixed dining table with a titanium 101M base & laminated smoked glass top with rounded corners.