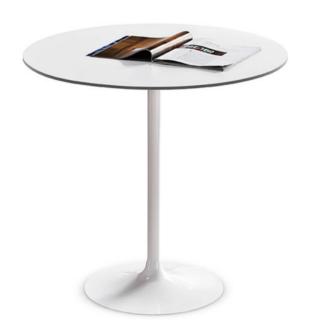

### INFINITY DINING TABLE MADE IN ITALY BY MIDJ

100 Diameter x 76 H

Dining table with a graphite powder coated metal base & glossy calacatta white marble ceramic top.