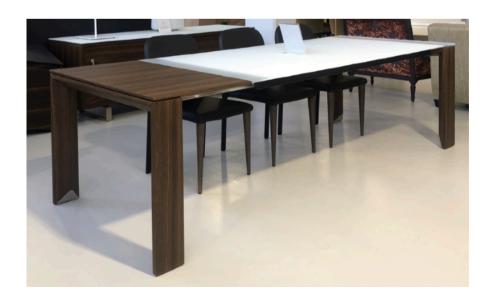

## MONOLITE DINING TABLE MADE IN ITALY BY REFLEX

300 x 120 x 75 H

Fixed dining table with a Canaletto walnut top with irregular edges & extra clear glass legs, 19mm th.

Quantity: 1