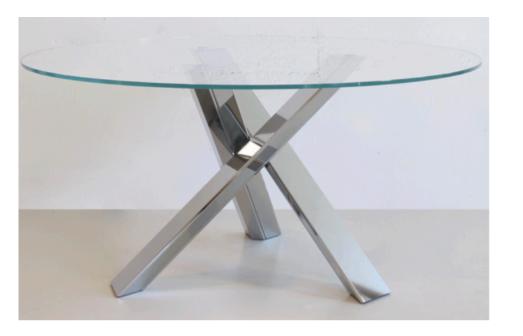

## **RESORT DINING TABLE**

MADE IN ITALY BY IVANO ANTONELLO ITALIA

150 Diameter x 77 H

Fixed dining table with a clear glass top and 3 x stainless steel legs.

Quantity: 1