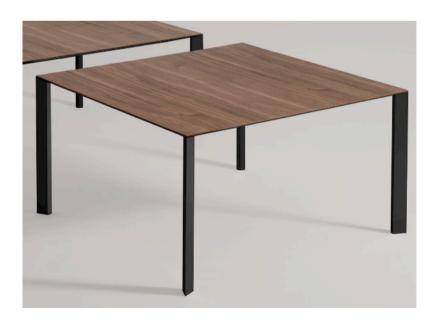

#### AKASHI DINING TABLE MADE IN ITALY BY MIDJ

140 x 140 x 75 H

Dining table with a black EN powder coated metal base & flamed walnut I24 top