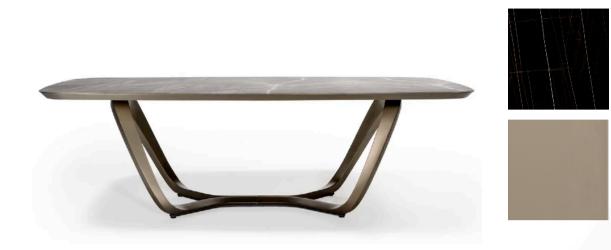

## SEGNO DINING TABLE MADE IN ITALY BY REFLEX

250 x 120 x 75 H

Fixed dining table with a bronze 100M base, square rounded shaped top in Sahara etched marble glass.

Quantity: 1