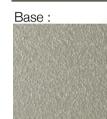

#### 270 x 120 x 75 H

Fixed dining table with a Calacatta Oro ceramic top, a fango 4006 matt lacquered underplate and a quartz M29 metal base.

Quantity: 1