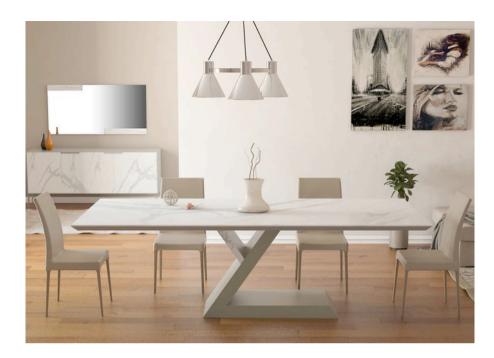

#### 270 x 120 x 75 H

Fixed dining table with a Calacatta Oro ceramic top, a fango 4006 matt lacquered underplate and a quartz M29 metal base.

Quantity: 1