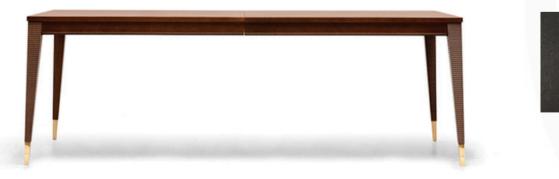

## TIGRANA DINING TABLE MADE IN ITALY BY OPERA CONTEMPORARY

220-270 x 110 x 75 H

Extendible dining table with a grey stain finish & light bronze MOS metal detail