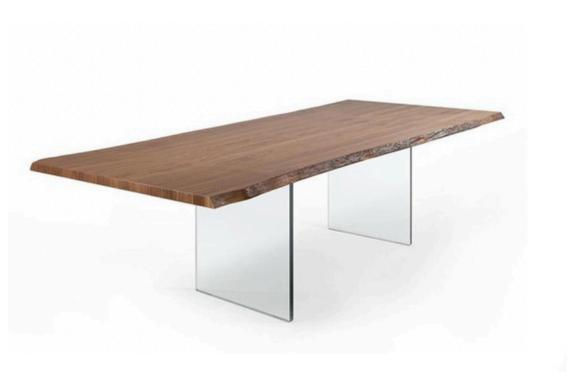

## MONOLITE DINING TABLE MADE IN ITALY BY REFLEX

300 x 120 x 75 H

Fixed dining table with a Canaletto walnut top with irregular edges & extra clear glass legs, 19mm th.

Quantity: 1