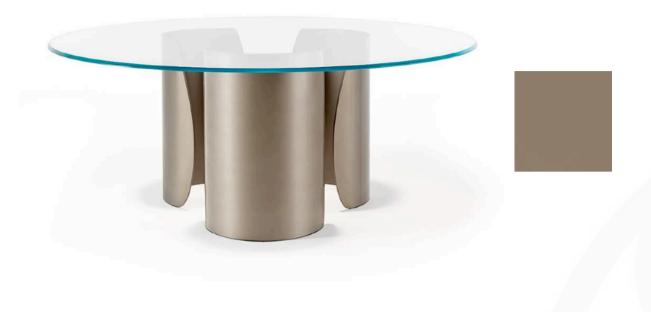

## PETALO DINING TABLE MADE IN ITALY BY REFLEX

160 Diameter x 74 H

Fixed round dining table with **2 bases** in Bronze 100M & a clear glass top

Quantity: 1