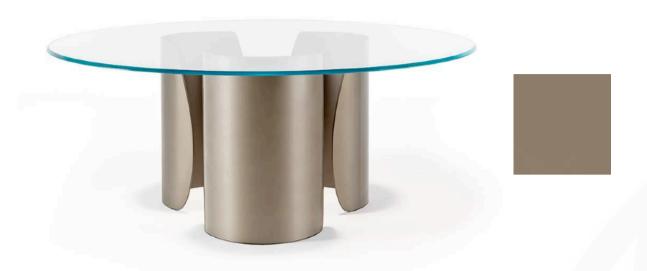

# **AKASHI DINING TABLE**

MADE IN ITALY BY MIDJ

140 x 140 x 75 H

Dining table with a black EN powder coated metal base & flamed walnut I24 top