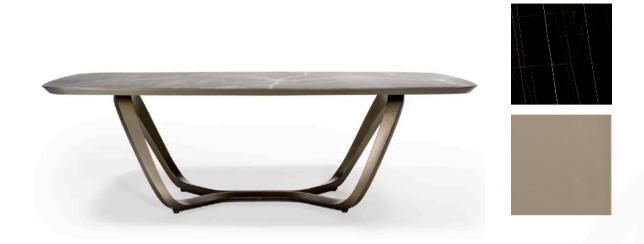

# **SEGNO DINING TABLE**

MADE IN ITALY BY REFLEX

250 x 120 x 75 H

Fixed dining table with a bronze 100M base, square rounded shaped top in Sahara etched marble glass.

Quantity: 1