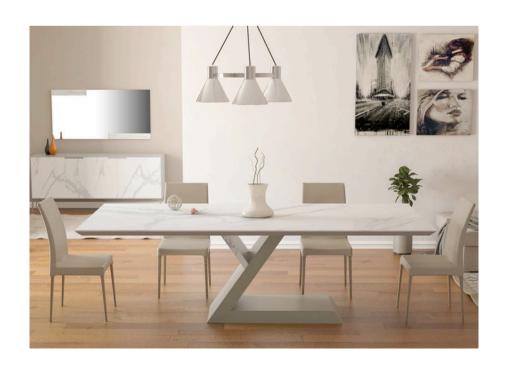

220-270 x 110 x 75 H

Extendible dining table with a grey stain finish & light bronze MOS metal detail