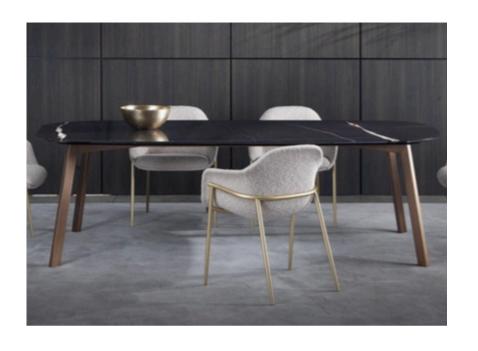

# **SELF DINING TABLE**

MADE IN ITALY BY GIULIO MARELLI

240 x 110 x 74 H

Fixed dining table with a brushed antique gold OPM15 metal base & Sahara Noir OPP16 polished marble top

Quantity: 1

Underplate: