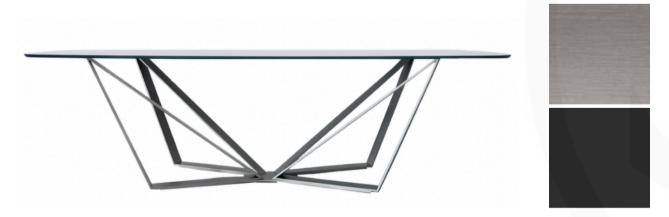

# PAPILLON DINING TABLE

MADE IN ITALY BY REFLEX

275 x 130 x 75 H (special size)

Fixed dining table with a titanium 101M base & laminated smoked glass top with rounded corners.