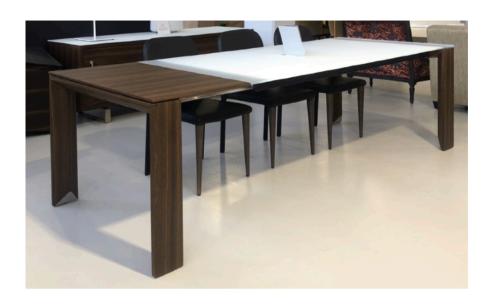

# LIKO DINING TABLE

MADE IN ITALY BY ANTONELLO ITALIA

200 / 255 x 90 x 78 H

Extendible dining table with smoked oak legs & extensions with a white satined glass top

Quantity: 1