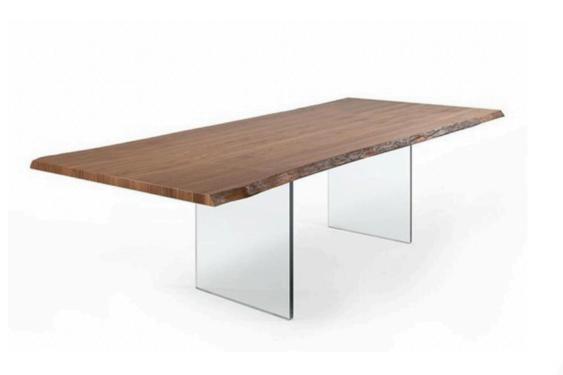

# **MONOLITE DINING TABLE**

MADE IN ITALY BY REFLEX

300 x 120 x 75 H

Fixed dining table with a Canaletto walnut top with irregular edges & extra clear glass legs, 19mm th.

Quantity: 1

MADE IN ITALY BY OPERA CONTEMPORARY