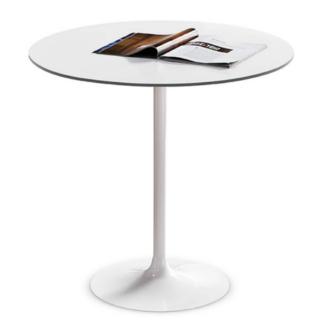

# **INFINITY DINING TABLE**

MADE IN ITALY BY MIDJ

100 Diameter x 76 H

Dining table with a sand EC powder coated metal base & lead K01 crystal ceramic top

Quantity: 1

# **INFINITY DINING TABLE**

MADE IN ITALY BY MIDJ

100 Diameter x 76 H

Dining table with a graphite powder coated metal base & glossy calacatta white marble ceramic top.