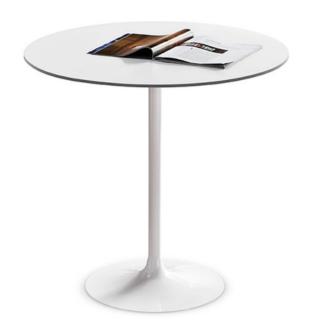

# **INFINITY DINING TABLE**

MADE IN ITALY BY MIDJ

100 Diameter x 76 H

Dining table with a sand EC powder coated metal base & lead K01 crystal ceramic top

Quantity: 1

# **INFINITY DINING TABLE**

MADE IN ITALY BY MIDJ

100 Diameter x 76 H

Dining table with a graphite powder coated metal base & glossy calacatta white marble ceramic top.