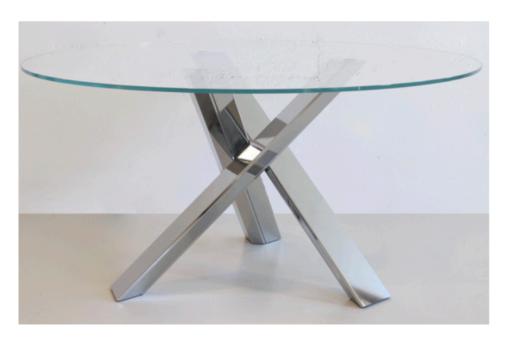

# **RESORT DINING TABLE**

MADE IN ITALY BY IVANO ANTONELLO ITALIA

150 Diameter x 77 H

Fixed dining table with a clear glass top and 3 x stainless steel legs.