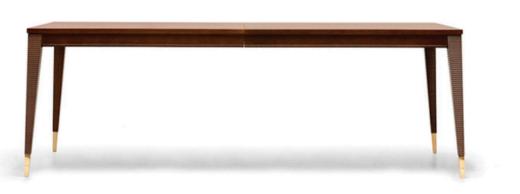

220-270 x 110 x 75 H

Extendible dining table with a grey stain finish & light bronze MOS metal detail