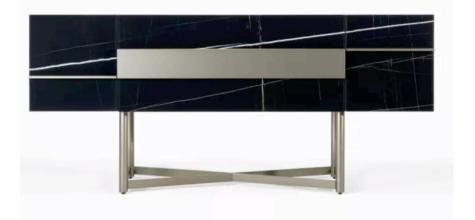

### **MONOLITE LOW SIDEBAORD**

MADE IN ITALY BY REFLEX

220 x 45 x 55 H

4 door low sideboard finished in etched Di Cesare marble glass with bronze 100M details