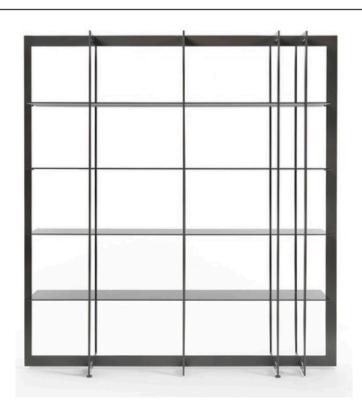

### PRISMA BOOKCASE

MADE IN ITALY BY REFLEX

160 x 36 x 175 H

Bookcase / shelving unit with 5 shelves in Canaletto walnut and metal dividers in bronze 100M finish.