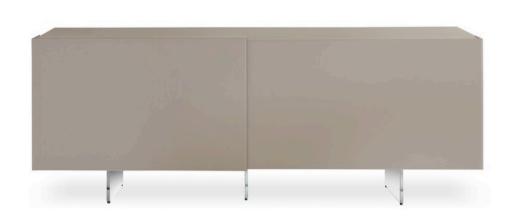

#### PRISMA SIDEBAORD

MADE IN ITALY BY REFLEX

146 x 57 x 76.5 H

2 door sideboard finished in blue shiny lacquered glass with bronze 100M metal legs.

Quantity: 1