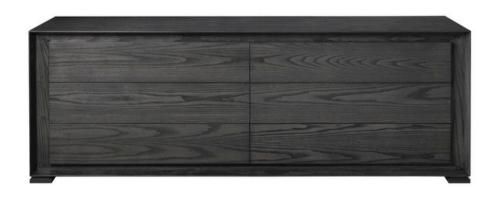

#### **ZURICH SIDEBOARD**

MADE IN NZ BY SARSFIELD BROOKE

192.5 x 55 x 67 H

6 drawer sideboard in American Ash veneer wood with a charcoal stain finish, push to open drawers.