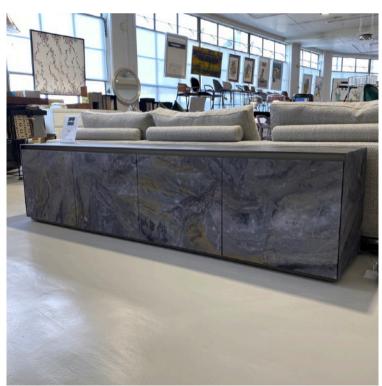

### **MONOLITE LOW SIDEBAORD**

MADE IN ITALY BY REFLEX

220 x 45 x 55 H

4 door low sideboard finished in etched Di Cesare marble glass with bronze 100M details