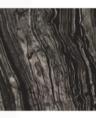

# NEW VICTOR SIDEBOARD MADE IN ITALY BY OPERA CONTEMPORARY

196 x 48 x 79 H (new door pattern)

3 door sideboard with a grey stain finish, light bronze MOS metal detail & Kenya black marble top.