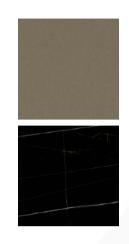

### **MONOLITE LOW SIDEBAORD**

MADE IN ITALY BY REFLEX

220 x 45 x 55 H

4 door low sideboard finished in etched Di Cesare marble glass with bronze 100M details