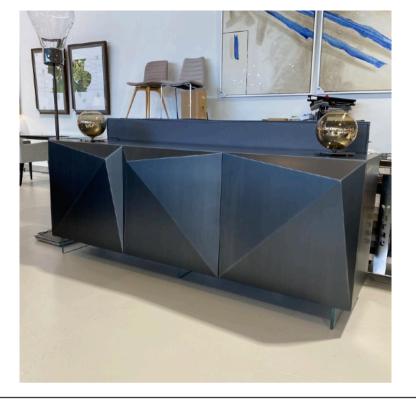

#### **ORAGAMI MAXI SIDEBAORD**

MADE IN ITALY BY REFLEX

210 x 56 x 82 H

3 door sideboard finished in dark titanium 102M with clear glass legs

Quantity: 1