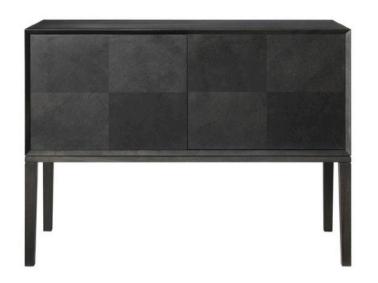

#### **WIMBERLEY CABINET**

MADE IN NZ BY SARSFIELD BROOKE

124 x 55 x 90 H

2 door cabinet with a starburst pattern in veneered American Ash wood with a smoked charcoal stain finish. Push to open door mechanism.