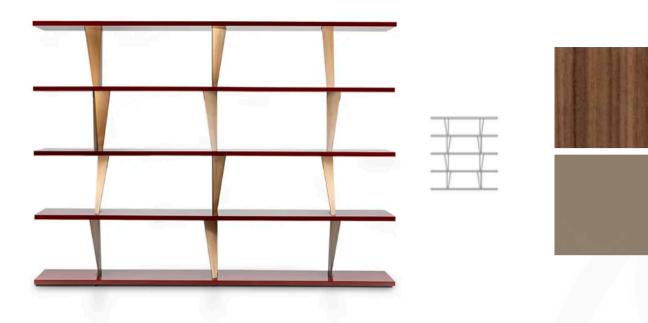

### PRISMA BOOKCASE

MADE IN ITALY BY REFLEX

160 x 36 x 175 H

Bookcase / shelving unit with 5 shelves in Canaletto walnut and metal dividers in bronze 100M finish.