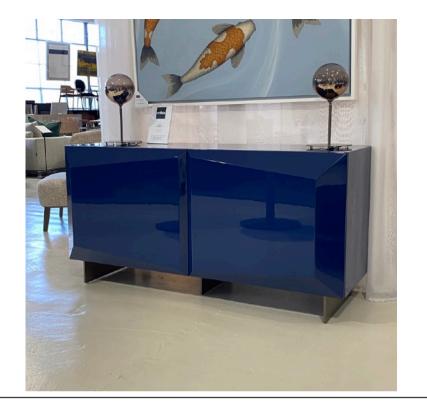

## MIRAGE SIDEBOARD MADE IN ITALY BY REFLEX

192 W x 57 D x 70 H

Sideboard with wooden structure. Covering and 2 sliding doors in Blue Notte 24A etched lacquered glass. Clear glass legs & interior in matt black finish.