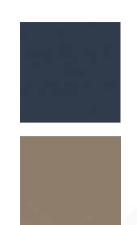

## MIRAGE SIDEBOARD MADE IN ITALY BY REFLEX

192 W x 57 D x 70 H

Sideboard with wooden structure. Covering and 2 sliding doors in Blue Notte 24A etched lacquered glass. Clear glass legs & interior in matt black finish.

Quantity: 1

192 W x 57 D x 70 H

Sideboard with top & sides in Blue notte 28A etched lacquered glass and 2 sliding doors in Blue notte 28 shiny lacquered glass. Clear glass legs & interior in matt black finish.