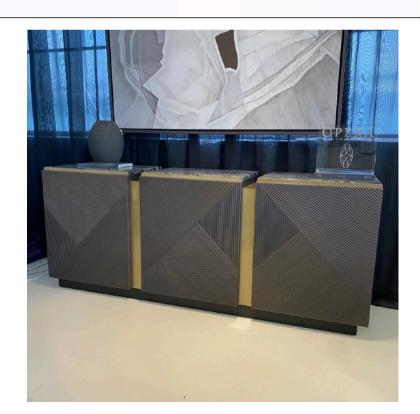

# NEW VICTOR SIDEBOARD MADE IN ITALY BY OPERA CONTEMPORARY

196 x 48 x 79 H (new door pattern)

3 door sideboard with a grey stain finish, light bronze MOS metal detail & Kenya black marble top.