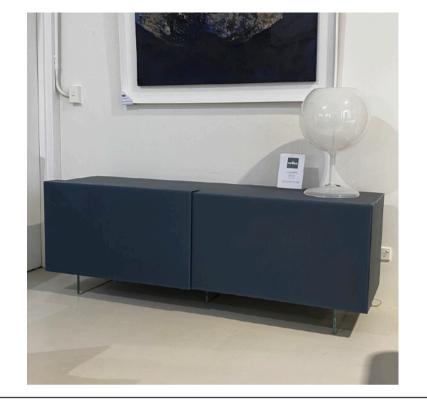

#### PRISMA SIDEBAORD

MADE IN ITALY BY REFLEX

146 x 57 x 76.5 H

2 door sideboard finished in blue shiny lacquered glass with bronze 100M metal legs.

Quantity: 1