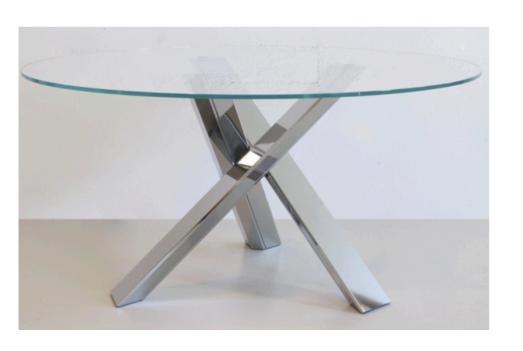

### **RESORT DINING TABLE**

MADE IN ITALY BY IVANO ANTONELLO ITALIA

150 Diameter x 77 H

Fixed dining table with a clear glass top and 3 x stainless steel legs.