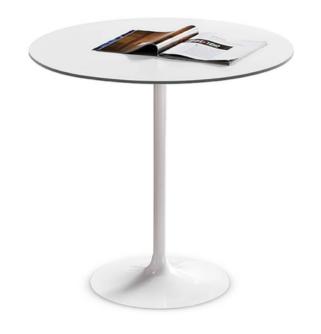

### **INFINITY DINING TABLE**

MADE IN ITALY BY MIDJ

100 Diameter x 76 H

Dining table with a sand powder coated metal base & Noir Desir glossy marble crystal ceramic top

Quantity: 1