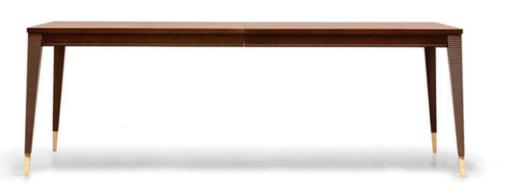

Extendible dining table with a grey stain finish & light bronze MOS metal detail