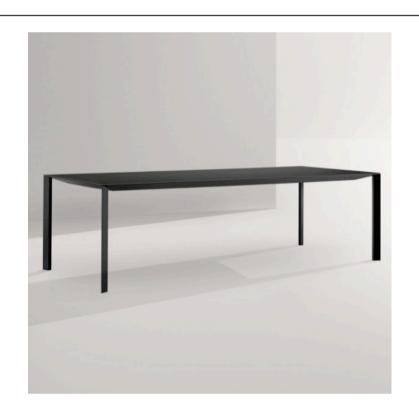

### **MONOLITE DINING TABLE**

MADE IN ITALY BY REFLEX

300 x 120 x 75 H

Fixed dining table with a Canaletto walnut top with irregular edges & extra clear glass legs, 19mm th.

Quantity: 1

220-270 x 110 x 75 H

Extendible dining table with a grey stain finish & light bronze MOS metal detail