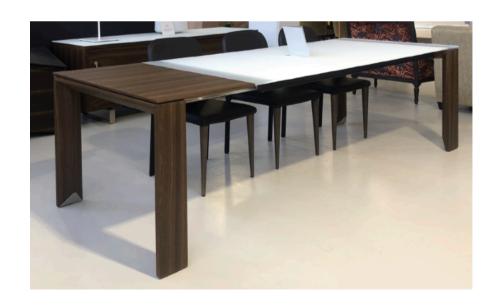

# LIKO DINING TABLE MADE IN ITALY BY ANTONELLO ITALIA

200 / 255 x 90 x 78 H

Extendible dining table with smoked oak legs & extensions with a white satined glass top