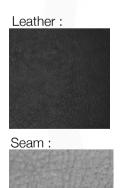

# DONNA ARMCHAIR MADE IN GERMANY BY BULLFORG

85 x 80 x 42 / 77 H

Swivel armchair with rocking function upholstered in Toro leather col. Black 2055/70.

Quantity: 1 (Twin Seam) Quantity: 4 (Two Needle Seam)