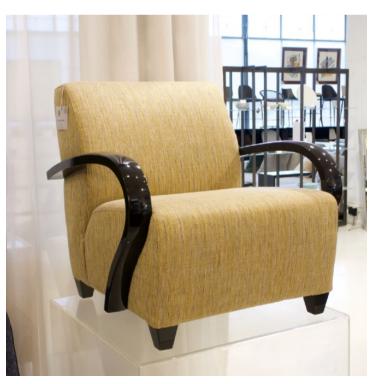

### NUMA ARMCHAIR MADE IN ITALY BY MARAC

71 x 81 x 47 Seat H / 77 Back H

Armchair with walnut coloured ash wood arms, seat upholstered in 1455 col. 01 & back upholstered in 1454 col. 02 fabric