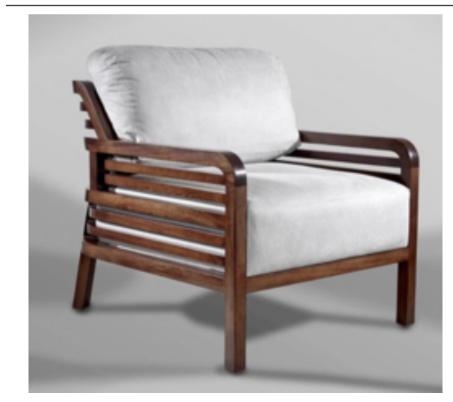

#### FLAX ARMCHAIR MADE IN ECUADOR BY LA GALERIA

76 x 80 x 69 Back H 44SH

Lounge chair with a white oak frame finished in medium satin walnut. Fixed seat cushion & loose back cushion with Dacron fibre fill covered in silver fabric.