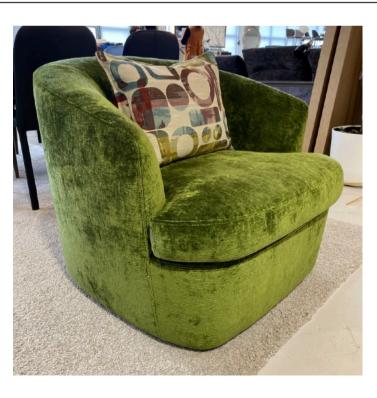

ive strap.

Quantity: 1





85 x 140 x 38 / 72 H

Chaise upholstered in Dhogar col. 23 Ombre fabric with a Analina Siviglia col. 1052 Grigio leather decorative strap.





#### LUDWIG SWIVEL ARMCHAIR MADE IN ITALY BY REFLEX

81 x 89 x 92 H

Swivel armchair with a bronze 100M base, inner seat upholstered in Prince fabric col. Ghost 12, with exterior in Colorata leather col. silver grey 142 in Fly quilting design

Quantity: 1



# COSMO ARMCHAIR MADE IN ITALY BY OPERA CONTEMPORARY

86 x 70 x 40 Seat H / 70 Back H

Armchair with a quilted outer back, burnished metal details & upholstered in blue velvet TX 1340/25.





# GINEVRA ARMCHAIR

MADE IN ITALY BY MARAC

85 x 84 x 43 Seat H / 75 Back H

Armchair with a aluminium swivel base, seat upholstered in Dolomiti col. 42 fabric.

Quantity: 1



#### GINEVRA ARMCHAIR MADE IN ITALY BY MARAC

85 x 84 x 43 Seat H / 75 Back H

Armchair with a aluminium swivel base, seat upholstered in Kaori col. 10 fabric.







# DONNA ARMCHAIR MADE IN GERMANY BY BULLFORG

85 x 80 x 42 / 77 H

Swivel armchair with rocking function upholstered in Toro leather col. Black 2055/70.

Quantity: 1 (Twin Seam) Quantity: 4 (Two Needle Seam)



### DONNA ARMCHAIR

MADE IN GERMANY BY BULLFORG

85 x 80 x 42 / 77 H

Swivel armchair with rocking function upholstered in Boheme Taupe 1608/21 fabric with a plain seam.



# MARLENE ARMCHAIR MADE IN GERMANY BY BULLFROG

85 x 80 x 42 / 77 H

Swivel & rocking armchair upholstered in Jungle leather night blue 2210/79 with raw edge open seam.

Quantity: 1



85 x 80 x 42 / 77 H

Swivel & rocking armchair upholstered in