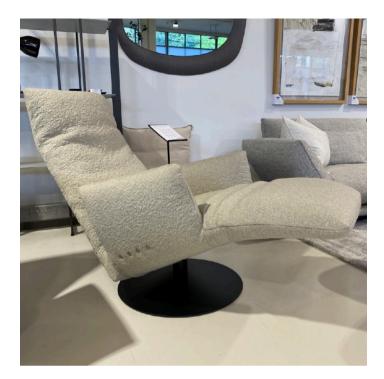

85 x 140 x 38 / 72 H

Chaise upholstered in Dhogar col. 23 Ombre fabric with a Analina Siviglia col. 1052 Grigio leather decorative strap.