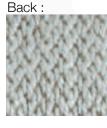

#### FLAX ARMCHAIR MADE IN ECUADOR BY LA GALERIA

76 x 80 x 69 Back H 44SH

Lounge chair with a white oak frame finished in medium satin walnut. Fixed seat cushion & loose back cushion with Dacron fibre fill covered in silver fabric.