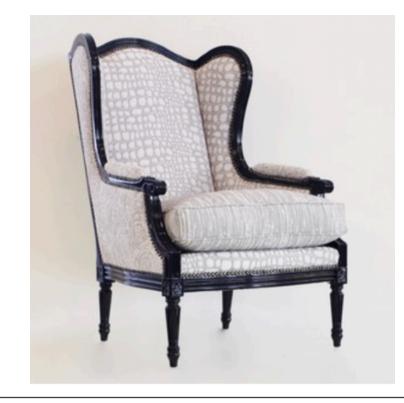

# 753 ARMCHAIR MADE IN ITALY BY ANGELO CAPPELLINI

66 x 83 x 43 Seat H / 106 Back H

Louis XVI wing armchair with high gloss black frame finish, inner back & sides upholstered in Angelo Cappellini TX 1031/Q11 (croc print) fabric, outer back & sides in Angelo Cappellini TX 1031/D11 (rose print) fabric and seat cushion in Angelo Cappellini TX 1031/R11 (stripe print) fabric.

Quantity: 1