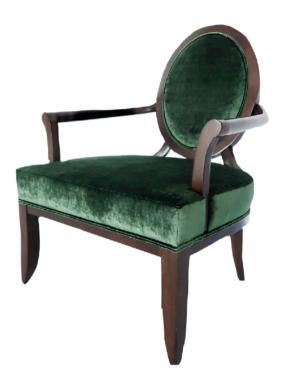

t. Removable cover upholstered in Dolomiti col. 48





#### BIG MIMILLA ARMCHAIR MADE IN ITALY BY MARAC

91 x 88 x 44 Seat H / 83 Back H

Armchair with a handle on the back & front wheels for easy movement. Removable cover upholstered in Gaucho col. 04

Quantity: 1





88 x 78 x 42 Seat H / 85 Back H

Armchair with Sapele veneer arms finished in high gloss black, upholstered in Warwick Ozark col. Acacia fabric.





# 5042 ARMCHAIR MADE IN ITALY BY ANGELO CAPPELLINI

78 x 75 x 52 Seat H / 88 Back H

Louis XVI armchair & matching footstool with a high gloss black frame finish, upholstered in Dunbar col. Quail fabric and black velvet

Quantity: 1





78 x 75 x 52 Seat H / 88 Back H

Louis XVI armchair with a furnace & black glaze frame finish, upholstered in Textilia Zoffany col. Copper





### JULIA ARMCHAIR MADE IN NEW ZEALAND

68 x 61 x 43 Seat H / 96 Back H

Raw frame armchair, available in your choice of frame finish and fabric upholstery.

Quantity: 6





# JULIA 643P ARMCHAIR MADE IN ITALY BY SEDITAL

68 x 61 x 43 Seat H / 96 Back H

Armchair with a walnut stain frame finish, upholstered in Angelo Cappellini Vegas col. 68 dark green fabric.





# 753 ARMCHAIR MADE IN ITALY BY ANGELO CAPPELLINI

66 x 83 x 43 Seat H / 106 Back H

Louis XVI wing armchair with high gloss black frame finish, inner back & sides upholstered in Angelo Cappellini TX 1031/Q11 (croc print) fabric, outer back & sides in Angelo Cappellini TX 1031/D11 (rose print) fabric and seat cushion in Angelo Cappellini TX 1031/R11 (stripe print) fabric.

Quantity: 1





# PROBIER 'HOTFROG' SEAT CUSHION