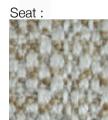

#### FLAX ARMCHAIR MADE IN ECUADOR BY LA GALERIA

76 x 80 x 69 Back H 44SH

Lounge chair with a white oak frame finished in medium satin walnut. Fixed seat cushion & loose back cushion with Dacron fibre fill covered in silver fabric.