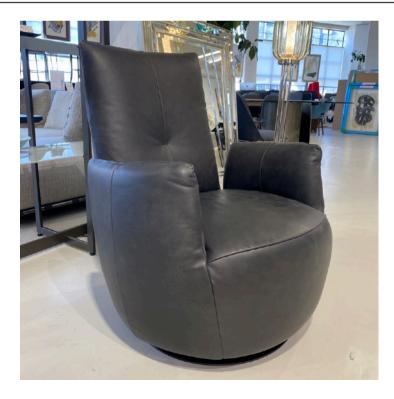

# DONNA ARMCHAIR MADE IN GERMANY BY BULLFORG

85 x 80 x 42 / 77 H

Swivel armchair with rocking function upholstered in Toro leather col. Black 2055/70.

Quantity: 1 (Twin Seam) Quantity: 4 (Two Needle Seam)