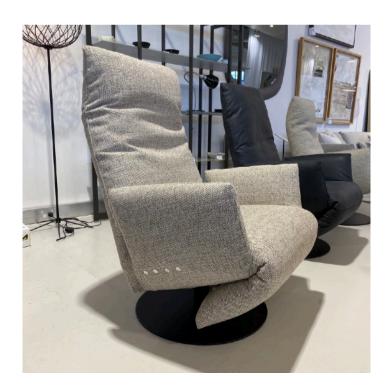

#### BUMPER PLUS ARMCHAIR MADE IN ITALY BY MARAC

85 x 90 x 38 / 72 H

Swivel armchair upholstered in Thuy col. 01 Latte fabric with a Analina Siviglia col. 1052 Grigio leather decorative strap.

Quantity: 1