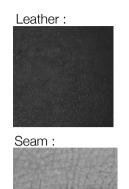

### DONNA ARMCHAIR

MADE IN GERMANY BY BULLFORG

85 x 80 x 42 / 77 H

Swivel armchair with rocking function upholstered in Boheme Taupe 1608/21 fabric with a plain seam.