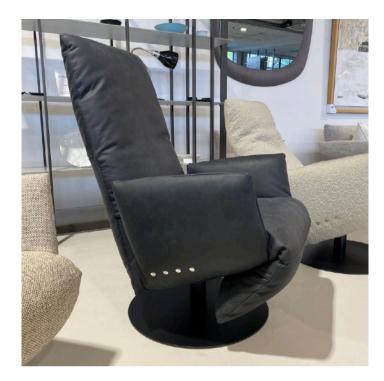

### DONNA ARMCHAIR

MADE IN GERMANY BY BULLFORG

85 x 80 x 42 / 77 H

Swivel armchair with rocking function upholstered in Boheme Taupe 1608/21 fabric with a plain seam.