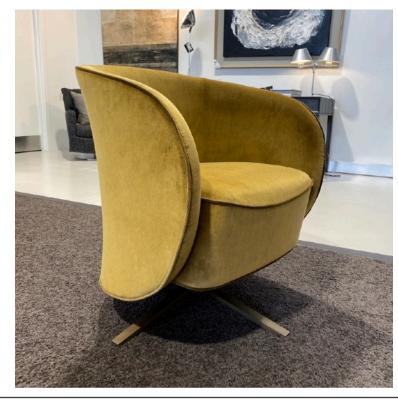

### WELL SWIVEL ARMCHAIR MADE IN ITALY BY GIULIO MARELLI

70 x 70 x 45 / 75 H

Swivel armchair with a brushed antique gold 0PM15 star base, upholstered in Rubelli Spritz Bronze fabric.

Quantity: 2