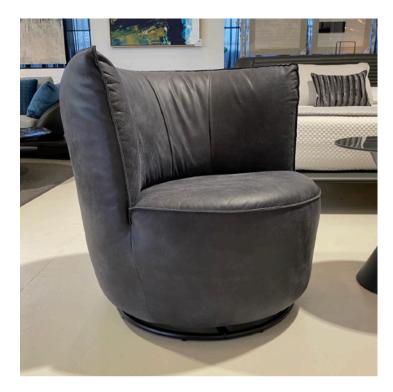

# MARLENE ARMCHAIR MADE IN GERMANY BY BULLFROG

85 x 80 x 42 / 77 H

Swivel & rocking armchair upholstered in Jungle leather night blue 2210/79 with raw edge open seam.

Quantity: 1

85 x 80 x 42 / 77 H

Swivel & rocking armchair upholstered in Caribou leather chocolate 2377/25 with raw edge open seam.