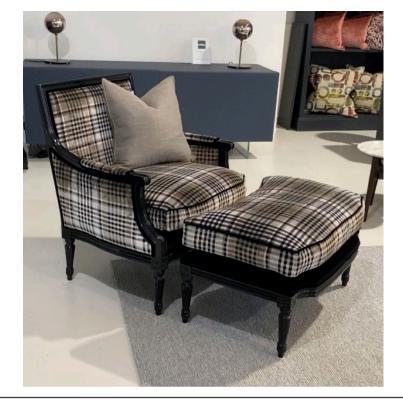

IG MIMILLA ARMCHAIR MADE IN ITALY BY MARAC

91 x 88 x 44 Seat H / 83 Back H

Armchair frame only with a handle on the back & front wheels for easy movement. Removable cover to be upholstered locally in supplied fabric.

Quantity: 2

#### BIG MIMILLA ARMCHAIR MADE IN ITALY BY MARAC

91 x 88 x 44 Seat H / 83 Back H

Armchair with a handle on the back & front wheels for easy movement. Removable cover upholstered in Dolomiti col. 48





#### BIG MIMILLA ARMCHAIR MADE IN ITALY BY MARAC

91 x 88 x 44 Seat H / 83 Back H

Armchair with a handle on the back & front wheels for easy movement. Removable cover upholstered in Gaucho col. 04

Quantity: 1





88 x 78 x 42 Seat H / 85 Back H

Armchair with Sapele veneer arms finished in high gloss black, upholstered in Warwick Ozark col. Acacia fabric.





# 5042 ARMCHAIR MADE IN ITALY BY ANGELO CAPPELLINI

78 x 75 x 52 Seat H / 88 Back H

Louis XVI armchair & matching footstool with a high gloss black frame finish, upholstered in Dunbar col. Quail fabric and black velvet

Quantity: 1





78 x 75 x 52 Seat H / 88 Back H

Louis XVI armchair with a furnace & black glaze frame finish, upholstered in Textilia Zoffany col. Copper





### JULIA ARMCHAIR MADE IN NEW ZEALAND

68 x 61 x 43 Seat H / 96 Back H

Raw frame armchair, available in your choice of frame finish and fabric upholstery.

Quantity: 6





# JULIA 643P ARMCHAIR MADE IN ITALY BY SEDITAL

68 x 61 x 43 Seat H / 96 Back H

Armchair with a walnut stain frame finish, upholstered in Angelo Cappellini Vegas col. 68 dark green fabric.





# 753 ARMCHAIR MADE IN ITALY BY ANGELO CAPPE