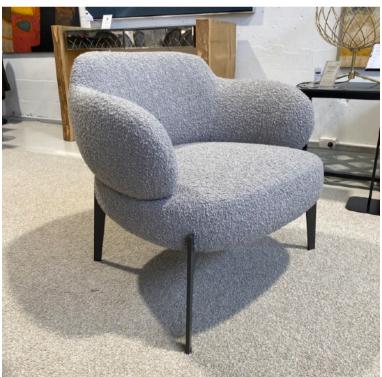

# GINEVRA ARMCHAIR

MADE IN ITALY BY MARAC

85 x 84 x 43 Seat H / 75 Back H

Armchair with a aluminium swivel base, seat upholstered in Dolomiti col. 42 fabric.

Quantity: 1

#### GINEVRA ARMCHAIR MADE IN ITALY BY MARAC

85 x 84 x 43 Seat H / 75 Back H

Armchair with a aluminium swivel base, seat upholstered in Kaori col. 10 fabric.