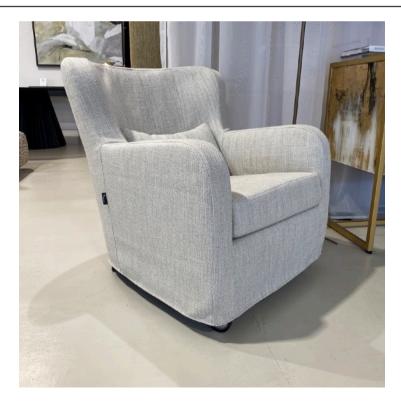

# DONNA ARMCHAIR MADE IN GERMANY BY BULLFORG

85 x 80 x 42 / 77 H

Swivel armchair with rocking function upholstered in Toro leather col. Black 2055/70.

Quantity: 1 (Twin Seam) Quantity: 4 (Two Needle Seam)