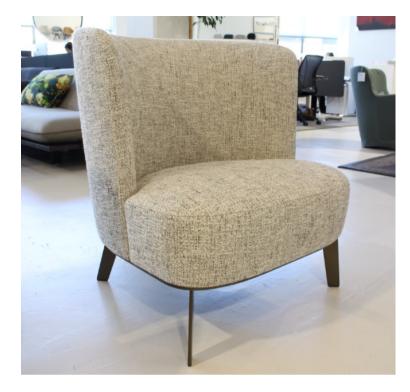

# GINEVRA ARMCHAIR

MADE IN ITALY BY MARAC

85 x 84 x 43 Seat H / 75 Back H

Armchair with a aluminium swivel base, seat upholstered in Dolomiti col. 42 fabric.

Quantity: 1