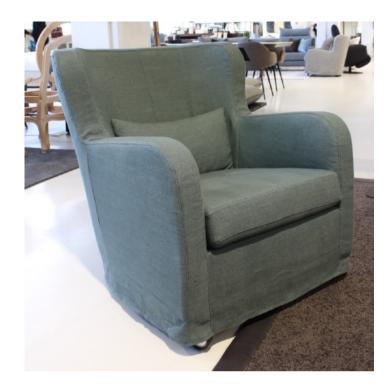

#### MIMILLA ARMCHAIR MADE IN ITALY BY MARAC

73 x 85 x 44 Seat H / 80 Back H

Armchair with a handle on the back & front wheels for easy movement. Removable cover upholstered in James Dunlop Infinite col. Kelp.