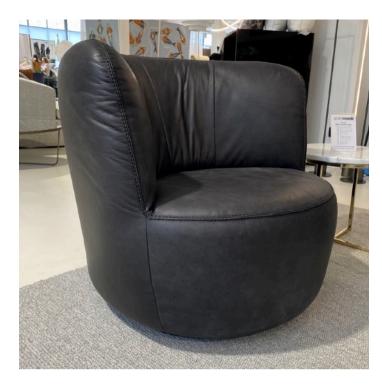

rap.





#### LUDWIG SWIVEL ARMCHAIR MADE IN ITALY BY REFLEX

81 x 89 x 92 H

Swivel armchair with a bronze 100M base, inner seat upholstered in Prince fabric col. Ghost 12, with exterior in Colorata leather col. silver grey 142 in Fly quilting design

Quantity: 1



# COSMO ARMCHAIR MADE IN ITALY BY OPERA CONTEMPORARY

86 x 70 x 40 Seat H / 70 Back H

Armchair with a quilted outer back, burnished metal details & upholstered in blue velvet TX 1340/25.





# GINEVRA ARMCHAIR

MADE IN ITALY BY MARAC

85 x 84 x 43 Seat H / 75 Back H

Armchair with a aluminium swivel base, seat upholstered in Dolomiti col. 42 fabric.

Quantity: 1



#### GINEVRA ARMCHAIR MADE IN ITALY BY MARAC

85 x 84 x 43 Seat H / 75 Back H

Armchair with a aluminium swivel base, seat upholstered in Kaori col. 10 fabric.







# DONNA ARMCHAIR MADE IN GERMANY BY BULLFORG

85 x 80 x 42 / 77 H

Swivel armchair with rocking function upholstered in Toro leather col. Black 2055/70.

Quantity: 1 (Twin Seam) Quantity: 4 (Two Needle Seam)



### DONNA ARMCHAIR

MADE IN GERMANY BY BULLFORG

85 x 80 x 42 / 77 H

Swivel armchair with rocking function upholstered in Boheme Taupe 1608/21 fabric with a plain seam.



# MARLENE ARMCHAIR MADE IN GERMANY BY BULLFROG

85 x 80 x 42 / 77 H

Swivel & rocking armchair upholstered in Jungle leather night blue 2210/79 with raw edge open seam.

Quantity: 1



85 x 80 x 42 / 77 H

Swivel & rocking armchair upholstered in Caribou leather chocolate 2377/25 with raw edge open seam.







# **BLOBB ARMCHAIR**

MADE IN GERMANY BY BULLFROG

82 x 91 x 43 / 94 H

Rocking & rotatable armch