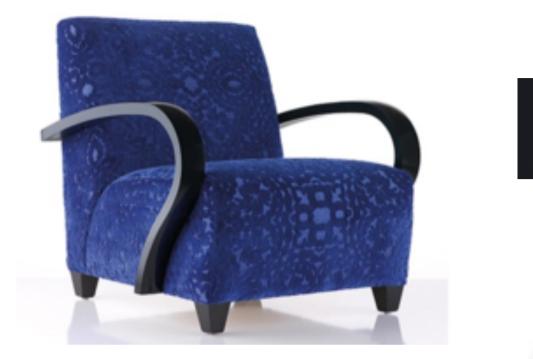

# COSMO ARMCHAIR MADE IN ITALY BY OPERA CONTEMPORARY

86 x 70 x 40 Seat H / 70 Back H

Armchair with a quilted outer back, burnished metal details & upholstered in blue velvet TX 1340/25.