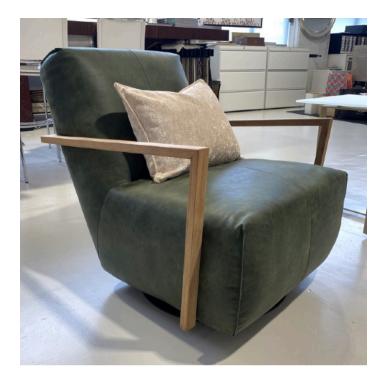

150 D x 45 Seat H / 111 Back H (narrow model)

Battery operated reclining & rotating armchair upholstered in Toro Black leather 2055/70 with plain seam.

Quantity: 2





# BABOO ARMCHAIR MADE IN GERMANY BY BULLFROG

84 W x 90 - 150 D x 45 Seat H / 111 Back H (wide model)

Battery operated reclining & rotating armchair upholstered in Evergreen col. Macchiato 999/38with plain seam.







# BABOO ARMCHAIR MADE IN GERMANY BY BULLFROG

74 W x 90 - 150 D x 45 Seat H / 111 Back H (narrow model)

Battery operated reclining & rotating armchair upholstered in Bungee nature 30 PG16 with plain seam.

Quantity: 1



#### DOVER ARMCHAIR MADE IN ITALY BY MARAC

MADE IN HALY BY MARA

90 x 90 x 39 / 66 H

Armchair with feet in black nickle, upholstered in Analina Siviglia col. 1039 Bosco/green leather.





### TWISTER ARMCHAIR MADE IN GERMANY BY BULLFROG

75 x 96 x 43 Seat H / 81 Back H

Rocking & rotatable armchair with wooden armrests in steamed oak. Upholstered in dark green 2110/15 Jungle leather with raw edge open seam in same tone.

Quantity: 1









### NUMA ARMCHAIR MADE IN ITALY BY MARAC

71 x 81 x 47 Seat H / 77 Back H

Armchair with walnut coloured ash wood arms, seat upholstered in 1455 col. 01 & back upholstered in 1454 col. 02 fabric





### DEREK ARMCHAIR MADE IN ITALY BY GIULIO MARELLI

75 x 70 x 38 Seat H / 77 Back H

Armchair with a anodyc bronze painted metal base OPM18, upholstered in Casamance Primaute col. glacier/grege.

Quantity: 1



# BUTTERFLY ARMCHAIR MADE IN ITALY BY OPERA CONTEMPORARY

90 x 90 x 85 H

Deep buttoned corner armchairs upholstered in Kravet