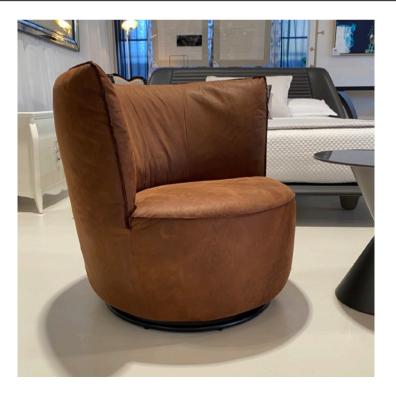

# MARLENE ARMCHAIR MADE IN GERMANY BY BULLFROG

85 x 80 x 42 / 77 H

Swivel & rocking armchair upholstered in Jungle leather night blue 2210/79 with raw edge open seam.

Quantity: 1

85 x 80 x 42 / 77 H

Swivel & rocking armchair upholstered in Caribou leather chocolate 2377/25 with raw edge open seam.