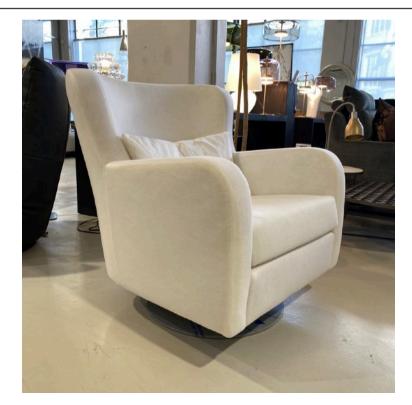

### ELISA PLUS ARMCHAIR MADE IN ITALY BY MARAC

67 x 92 x 43 Seat H / 80 Back H

Swivel armchair with a satin steel base, removable cover upholstered in Mikado col. 21 fabric. Lower back version.

Quantity: 2