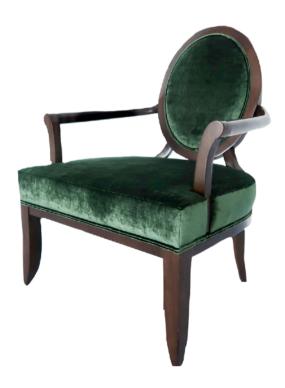

### NUMA ARMCHAIR MADE IN ITALY BY MARAC

71 x 81 x 47 Seat H / 77 Back H

Armchair with walnut coloured ash wood arms, seat upholstered in 1455 col. 01 & back upholstered in 1454 col. 02 fabric