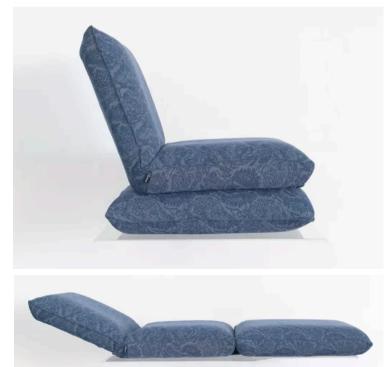

# JOHANN SEAT CUSHION MADE IN GERMANY BY BULLFROG

66 x 53 / 67 / 115 x 16 / 58H

Functional seat cushion upholstered in light grey 1331/62 fabric with piping seam in same tone.

Quantity: 1

# JOHANN SEAT CUSHION MADE IN GERMANY BY BULLFROG

66 x 53 / 67 / 115 x 16 / 58H

Functional seat cushion with flip out base upholstered in Stahlblau 1415/87 fabric with plain seam in same tone.