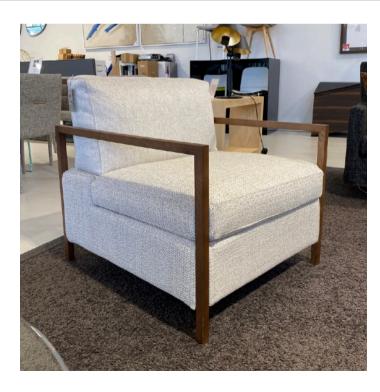

#### FLAX ARMCHAIR MADE IN ECUADOR BY LA GALERIA

76 x 80 x 69 Back H 44SH

Lounge chair with a white oak frame finished in medium satin walnut. Fixed seat cushion & loose back cushion with Dacron fibre fill covered in silver fabric.