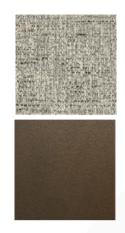

# GINEVRA ARMCHAIR

MADE IN ITALY BY MARAC

85 x 84 x 43 Seat H / 75 Back H

Armchair with a aluminium swivel base, seat upholstered in Dolomiti col. 42 fabric.

Quantity: 1