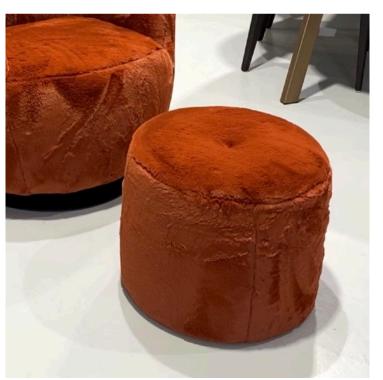

# BLOBB FOOTSTOOL MADE IN GERMANY BY BULLFROG

47 Diameter x 40 H

Footstool upholstered in Fuzzy col. Terracotta 36 fake fur with a plain seam.