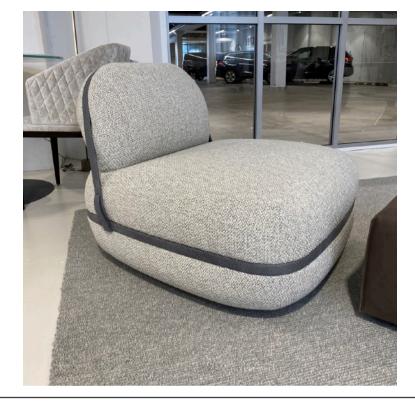

#### BUMPER PLUS ARMCHAIR MADE IN ITALY BY MARAC

85 x 90 x 38 / 72 H

Swivel armchair upholstered in Thuy col. 01 Latte fabric with a Analina Siviglia col. 1052 Grigio leather decorative strap.

Quantity: 1