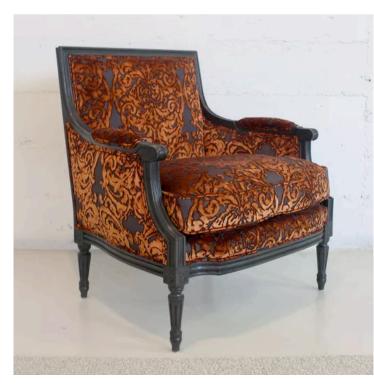

BIG MIMILLA ARMCHAIR MADE IN ITALY BY MARAC

91 x 88 x 44 Seat H / 83 Back H

Armchair with a handle on the back & front wheels for easy movement. Removable cover upholstered in Dolomiti col. 48





#### BIG MIMILLA ARMCHAIR MADE IN ITALY BY MARAC

91 x 88 x 44 Seat H / 83 Back H

Armchair with a handle on the back & front wheels for easy movement. Removable cover upholstered in Gaucho col. 04

Quantity: 1





88 x 78 x 42 Seat H / 85 Back H

Armchair with Sapele veneer arms finished in high gloss black, upholstered in Warwick Ozark col. Acacia fabric.





# 5042 ARMCHAIR MADE IN ITALY BY ANGELO CAPPELLINI

78 x 75 x 52 Seat H / 88 Back H

Louis XVI armchair & matching footstool with a high gloss black frame finish, upholstered in Dunbar col. Quail fabric and black velvet

Quantity: 1





78 x 75 x 52 Seat H / 88 Back H

Louis XVI armchair with a furnace & black glaze frame finish, upholstered in Textilia Zoffany col. Copper





### JULIA ARMCHAIR MADE IN NEW ZEALAND

68 x 61 x 43 Seat H / 96 Back H

Raw frame armchair, available in your choice of frame finish and fabric upholstery.

Quantity: 6





# JULIA 643P ARMCHAIR MADE IN ITALY BY SEDITAL

68 x 61 x 43 Seat H / 96 Back H

Armchair with a walnut stain frame finish, upholstered in Angelo Cappellini Vegas col. 68 dark green fabric.





# 753 ARMCHAIR MADE IN ITALY BY ANGELO CAPPELLINI

66 x 83 x 43 Seat H / 106 Back H

Louis XVI wing armchair with high gloss black frame finish, inner back & sides upholstered in Angelo Cappellini TX 1031/Q11 (croc print) fabric, outer back & sides in Angelo Cappellini TX 1031/D11