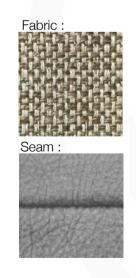

#### BUMPER PLUS ARMCHAIR MADE IN ITALY BY MARAC

85 x 90 x 38 / 72 H

Swivel armchair upholstered in Thuy col. 01 Latte fabric with a Analina Siviglia col. 1052 Grigio leather decorative strap.

Quantity: 1