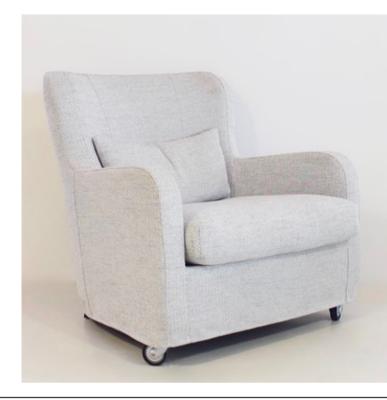

#### MIMILLA ARMCHAIR MADE IN ITALY BY MARAC

73 x 85 x 44 Seat H / 80 Back H

Armchair with a handle on the back & front wheels for easy movement. Removable cover upholstered in James Dunlop Infinite col. Kelp.