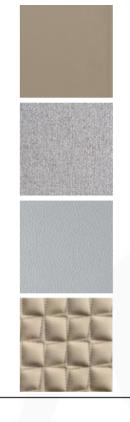

# COSMO ARMCHAIR MADE IN ITALY BY OPERA CONTEMPORARY

86 x 70 x 40 Seat H / 70 Back H

Armchair with a quilted outer back, burnished metal details & upholstered in blue velvet TX 1340/25.