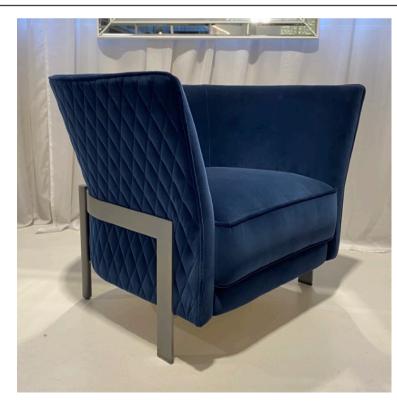

# GINEVRA ARMCHAIR

MADE IN ITALY BY MARAC

85 x 84 x 43 Seat H / 75 Back H

Armchair with a aluminium swivel base, seat upholstered in Dolomiti col. 42 fabric.

Quantity: 1

#### GINEVRA ARMCHAIR MADE IN ITALY BY MARAC

85 x 84 x 43 Seat H / 75 Back H

Armchair with a aluminium swivel base, seat upholstered in Kaori col. 10 fabric.