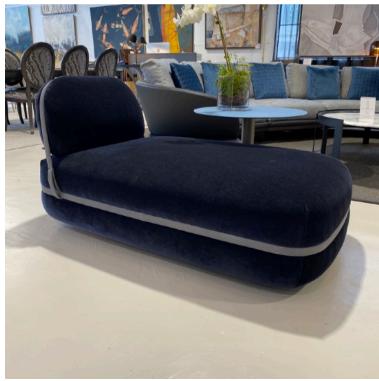

85 x 140 x 38 / 72 H

Chaise upholstered in Dhogar col. 23 Ombre fabric with a Analina Siviglia col. 1052 Grigio leather decorative strap.