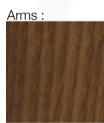

#### FLAX ARMCHAIR MADE IN ECUADOR BY LA GALERIA

76 x 80 x 69 Back H 44SH

Lounge chair with a white oak frame finished in medium satin walnut. Fixed seat cushion & loose back cushion with Dacron fibre fill covered in silver fabric.