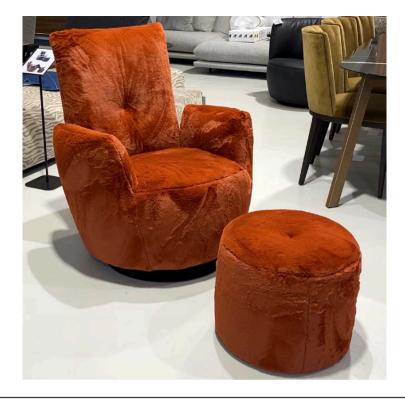

# **BLOBB ARMCHAIR**

MADE IN GERMANY BY BULLFROG

82 x 91 x 43 / 94 H

Rocking & rotatable armchair upholstered in Fuzzy col. Terracotta 36 fake fur with a plain seam.

Quantity: 1

# BLOBB FOOTSTOOL MADE IN GERMANY BY BULLFROG

47 Diameter x 40 H

Footstool upholstered in Fuzzy col. Terracotta 36 fake fur with a plain seam.