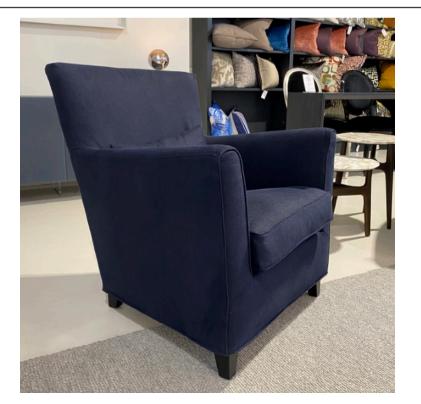

# MORGANA ARMCHAIR

MADE IN ITALY BY MARAC

72 x 81 x 43 Seat H / 86 Back H

Armchair with mocca finished legs, removable cover upholstered in Warwick Haven col. Navy fabric.