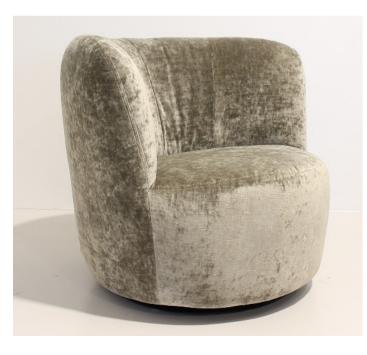

# DONNA ARMCHAIR MADE IN GERMANY BY BULLFORG

85 x 80 x 42 / 77 H

Swivel armchair with rocking function upholstered in Toro leather col. Black 2055/70.

Quantity: 1 (Twin Seam) Quantity: 4 (Two Needle Seam)