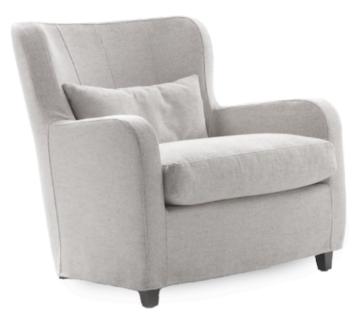

# MORGANA ARMCHAIR

MADE IN ITALY BY MARAC

72 x 81 x 43 Seat H / 86 Back H

Armchair with mocca finished legs, removable cover upholstered in Warwick Haven col. Navy fabric.