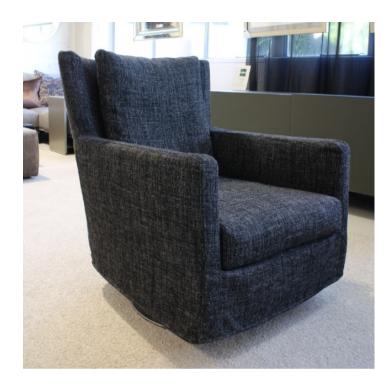

# MORGANA ARMCHAIR

MADE IN ITALY BY MARAC

72 x 81 x 43 Seat H / 86 Back H

Armchair with mocca finished legs, removable cover upholstered in Warwick Haven col. Navy fabric.