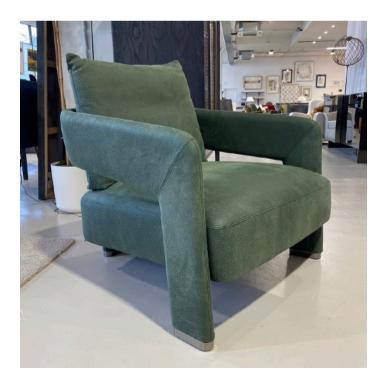

### TWISTER ARMCHAIR MADE IN GERMANY BY BULLFROG

75 x 96 x 43 Seat H / 81 Back H

Rocking & rotatable armchair with wooden armrests in steamed oak. Upholstered in dark green 2110/15 Jungle leather with raw edge open seam in same tone.

Quantity: 1