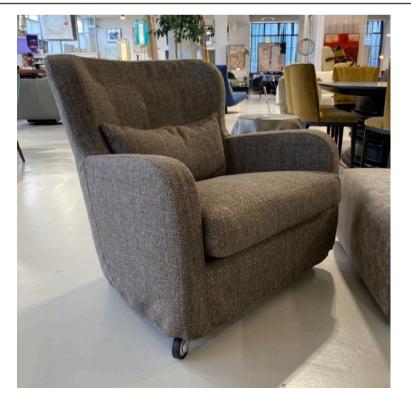

# MIMILLA ARMCHAIR

MADE IN ITALY BY MARAC

73 x 85 x 44 Seat H / 80 Back H

Armchair with a handle on the back & front wheels for easy movement. Removable cover upholstered in Kavir col. 02