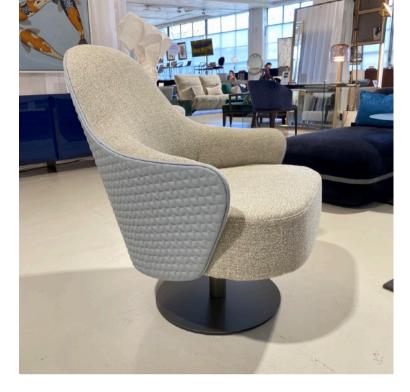

#### LUDWIG SWIVEL ARMCHAIR MADE IN ITALY BY REFLEX

81 x 89 x 92 H

Swivel armchair with a bronze 100M base, inner seat upholstered in Prince fabric col. Ghost 12, with exterior in Colorata leather col. silver grey 142 in Fly quilting design

Quantity: 1