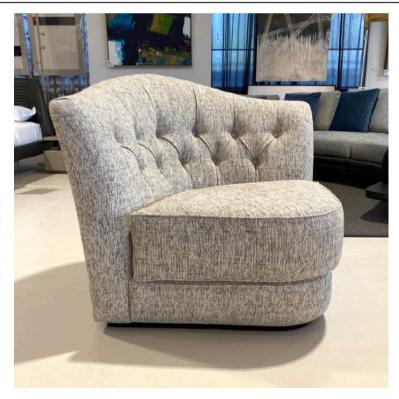

# BUTTERFLY ARMCHAIR MADE IN ITALY BY OPERA CONTEMPORARY

90 x 90 x 85 H

Deep buttoned corner armchairs upholstered in Kravet Heavy Metal col. Anthracite. Ebony wooden detail .