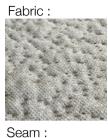

85 x 140 x 38 / 72 H

Chaise upholstered in Dhogar col. 23 Ombre fabric with a Analina Siviglia col. 1052 Grigio leather decorative strap.