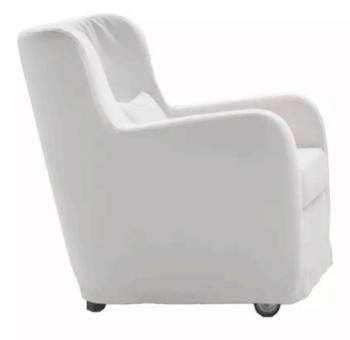

### DONNA ARMCHAIR

MADE IN GERMANY BY BULLFORG

85 x 80 x 42 / 77 H

Swivel armchair with rocking function upholstered in Boheme Taupe 1608/21 fabric with a plain seam.