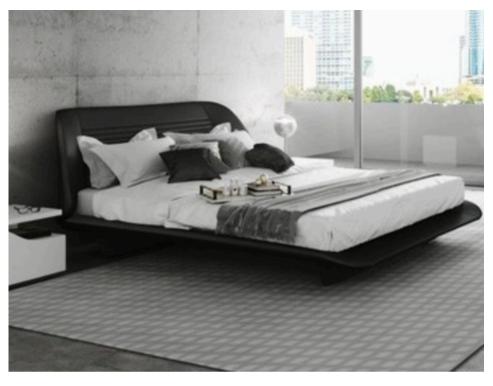

## **SEGNO BED**

MADE IN ITALY BY REFLEX FOR PININFARINA

193 x 232 x 99 H (to fit mattress 180x200)

Super King size bed with headboard & bedframe upholstered in Cat. C Henne leather. Feet finished in titanium 101M.