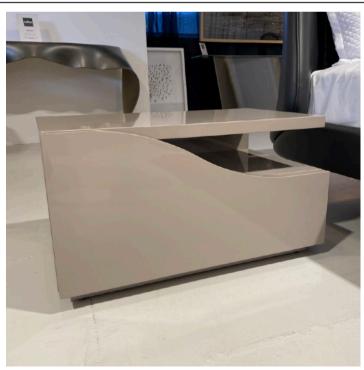

## **MONOLITE BEDSIDE**

MADE IN ITALY BY MARAC

70 x 40 x 50 H

2 drawer bedside with a blue etched lacquered glass frame and bronze 100M details.

Quantity: 2