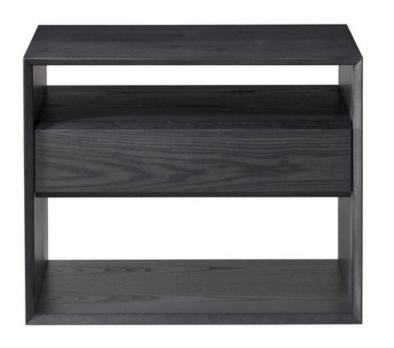

## **ZURICH BEDSIDE**

MADE IN NZ BY SARSFIELD BROOKE

70 x 42 x 58 H

Single drawer bedside in veneered American Ash wood with smoked charcoal stain finish. Soft close drawer mechanism.

Quantity: 4

#### **ZURICH BEDSIDE**

MADE IN NZ BY SARSFIELD BROOKE

70 x 42 x 58 H

Single drawer bedside in veneered Walnut wood with clear top coat finish. Soft close drawer mechanism.

Quantity: 2