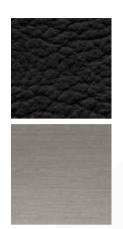

## **SEGNO BED**

MADE IN ITALY BY REFLEX FOR PININFARINA

193 x 232 x 99 H (to fit mattress 180x200)

Super King size bed with headboard & bedframe upholstered in Cat. C Henne leather. Feet finished in titanium 101M.