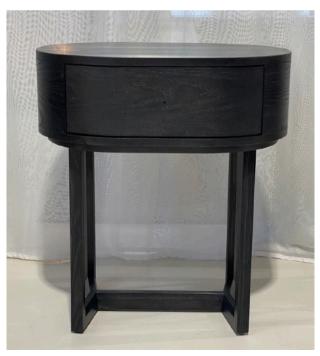

## MADRID BEDSIDE

MADE IN NZ BY SARSFIELD BROOKE

61 x 47 x 63.5 H

Single drawer oval bedside in veneered American Ash wood with smoked charcoal stain finish. Soft close drawer mechanism, handle to be selected.

Quantity: 2