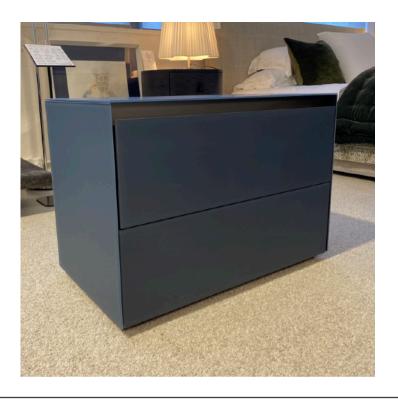

#### **SEGNO BEDSIDE**

MADE IN ITALY BY REFLEX FOR PININFARINA

70 x 43 x 38.5 H

Single drawer bedside with wooden structure finished in shiny lacquer col. 17 Fumo.

Quantity: 2