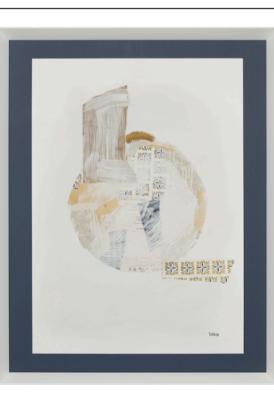

### CONTEMPORANEO II ARTWORK

90 x 120cm

Work on wood with a special treatment without glass, white matt & frame by Jamie Jurado