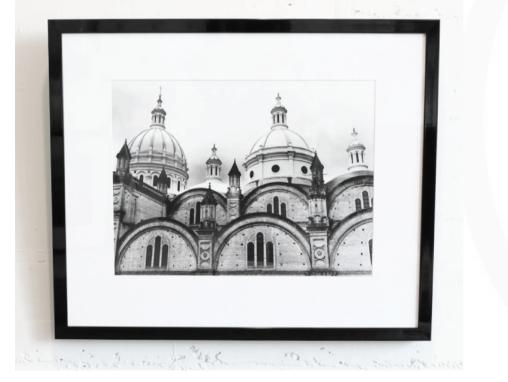

#### AFTERNOON CUENCA PHOTOGRAPH ECUADOR

84 x 72.5 H

#4 - Domes of the Cuencas Cathedral in the afternoon, Highlands of Ecuador With black gloss frame

END OF LINE - Reduced by 50%