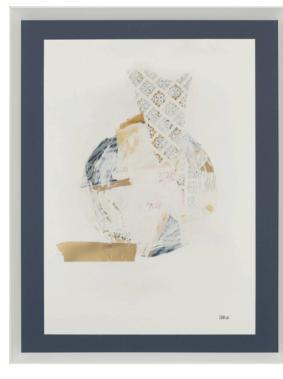

### CONTEMPORANEO I ARTWORK

83 x 113cm

Work on wood with a special treatment, white matt & frame by Jamie Jurado

Quantity: 1