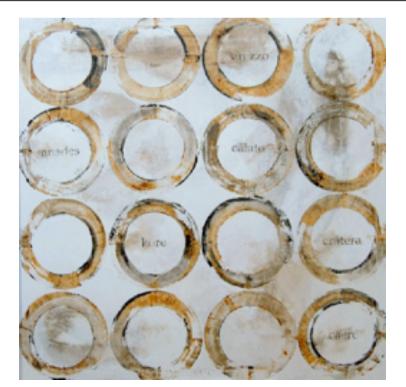

#### GEODA ARTWORK NOVOCUADRO OF SPAIN

120 x 120cm

Work on canvas with a dark oak frame by Lucia Lago.

Quantity: 1