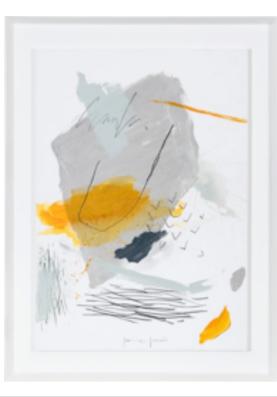

## EQUILIBRIO II ARTWORK

83 x 113cm

Work on paper with a white wedge frame by Jamie Jurado