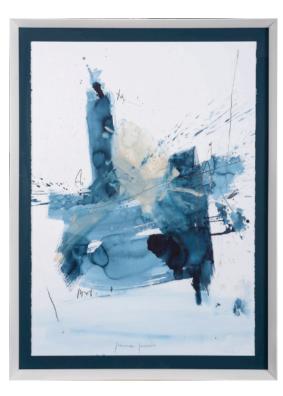

## EQUILIBRIO II ARTWORK

83 x 113cm

Work on paper with a white wedge frame by Jamie Jurado