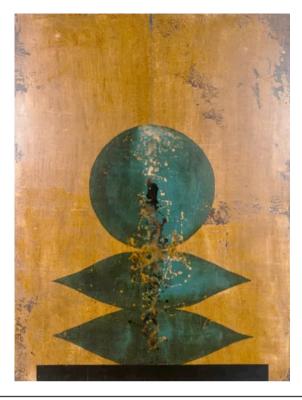

## HERMINIA ARTWORK

120 x 150cm

Work on wood by Javier Torres without a frame.

Quantity: 1