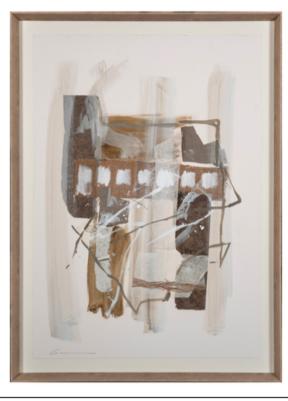

### CONTEMPORANEO I ARTWORK

83 x 113cm

Work on wood with a special treatment, white matt & frame by Jamie Jurado

Quantity: 1

### CONTEMPORANEO II ARTWORK

90 x 120cm

Work on wood with a special treatment without glass, white matt & frame by Jamie Jurado