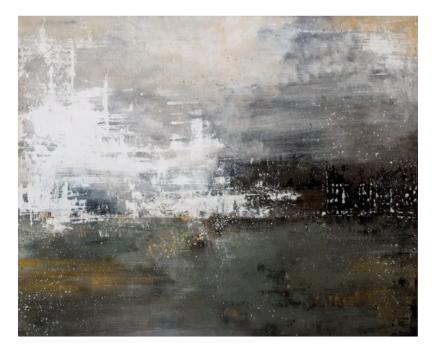

### PAISAJE TETRIS ARTWORK

NOVOCUADRO OF SPAIN

120 x 150cm

Work on wood by Javier Torres without a frame.