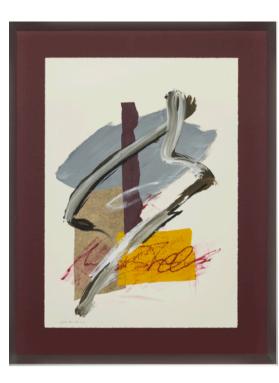

# AFRIKA I ARTWORK

83 x 113cm

Work on paper with an elm wedge NC20 frame by Javier Mateos.

Quantity: 1

#### AFRIKA II ARTWORK NOVOCUADRO OF SPAIN

83 x 113cm

Work on paper with an elm wedge NC20 frame by Javier Mateos.