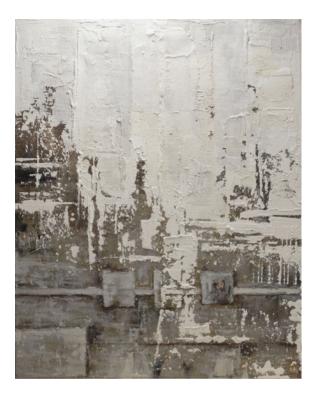

#### DHARMA ARTWORK NOVOCUADRO OF SPAIN

130 x 130cm

Work on wood by Javier Torres without a frame.