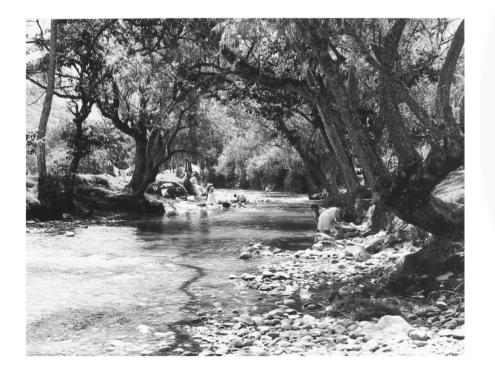

### WASHING PHOTOGRAPH ECUADOR

#3 - Women washing clothes in Tomebamba river, Highlands of Ecuador Photograph with NO frame.