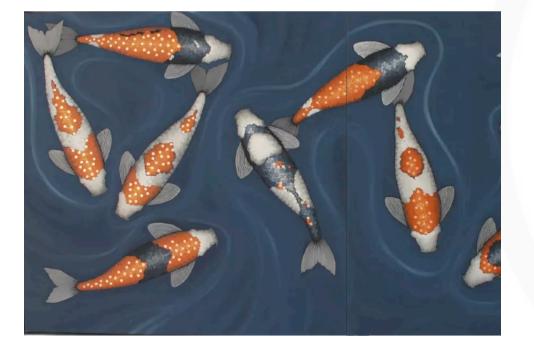

### KOI V PACIFICO ARTWORK

160 x 120cm

Work on canvas with a NC13 white L frame by Jacqui Ashworth.

Quantity: 1

KOI III ARTWORK NOVOCUADRO OF SPAIN

160 x 120cm

Work on canvas with a light grey gutter frame by Jacqui Ashworth.