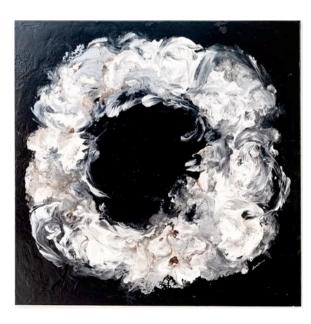

# IN EXTREMIS I ARTWORK

84 x 74cm each

Work on paper with the standard matt & **white** frame by Mila Orellana

Quantity: 1

### **IN EXTREMIS II ARTWORK**

NOVOCUADRO OF SPAIN

84 x 74cm each

Work on paper with the standard matt & **white** frame by Mila Orellana

# IN EXTREMIS II ARTWORK

84 x 74cm each

Work on paper with the standard matt & **black** frame by Mila Orellana

Quantity: 1

Estimated arrival date: May 2024 Order: #1518