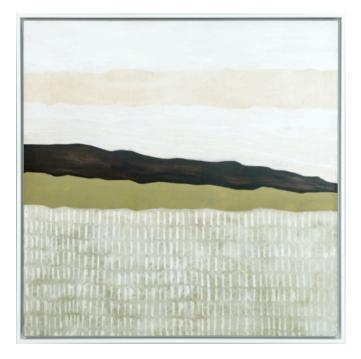

#### SIMON ARTWORK NOVOCUADRO OF SPAIN

130 x 130cm

Work on wood by Javier Torres with a charcoal frame.

Quantity: 1