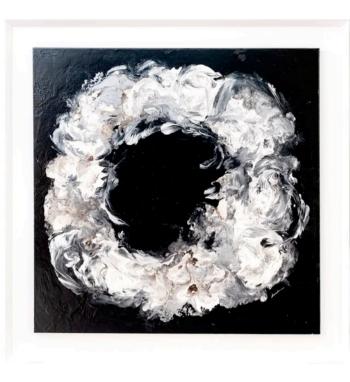

# IN EXTREMIS I ARTWORK

84 x 74cm each

Work on paper with the standard matt & **white** frame by Mila Orellana

Quantity: 1

### **IN EXTREMIS II ARTWORK**

NOVOCUADRO OF SPAIN

84 x 74cm each

Work on paper with the standard matt & **white** frame by Mila Orellana

# IN EXTREMIS II ARTWORK

84 x 74cm each

Work on paper with the standard matt & **black** frame by Mila Orellana

Quantity: 1

Estimated arrival date: May 2024 Order: #1518