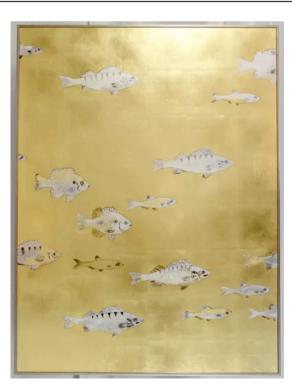

### SCUOLA DEI PESCI ARTWORK

MARAC OF ITALY

90 x 120cm H

Painting decoration of fish in gold and silver leaf.