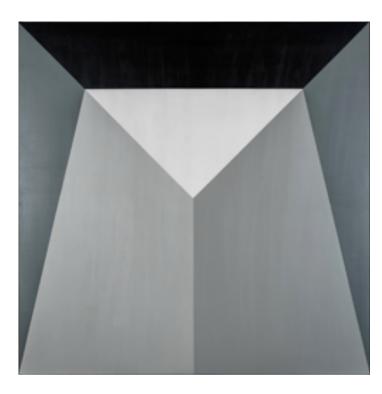

#### SIMON ARTWORK NOVOCUADRO OF SPAIN

130 x 130cm

Work on wood by Javier Torres with a charcoal frame.

Quantity: 1