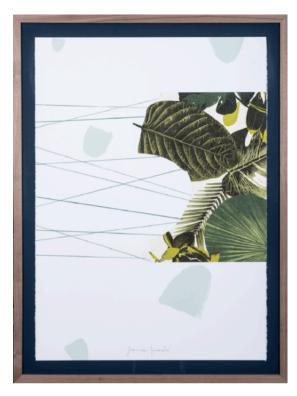

#### LOGOS ARTWORK NOVOCUADRO OF SPAIN

124 x 83cm

Work on paper with a rust wedge frame & soft grey matt by Cristina Moneo.

END OF LINE - Reduced by 25%

Quantity: 1