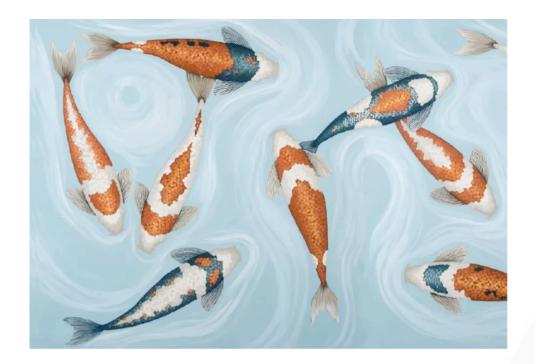

### KOI V PACIFICO ARTWORK

160 x 120cm

Work on canvas with a NC13 white L frame by Jacqui Ashworth.

Quantity: 1

KOI III ARTWORK NOVOCUADRO OF SPAIN

160 x 120cm

Work on canvas with a light grey gutter frame by Jacqui Ashworth.