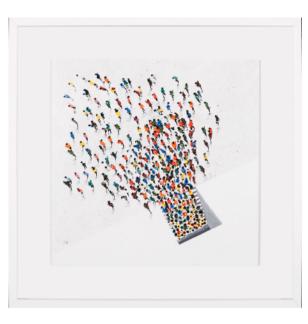

# IN EXTREMIS I ARTWORK

84 x 74cm each

Work on paper with the standard matt & **white** frame by Mila Orellana

Quantity: 1

### **IN EXTREMIS II ARTWORK**

NOVOCUADRO OF SPAIN

84 x 74cm each

Work on paper with the standard matt & **white** frame by Mila Orellana