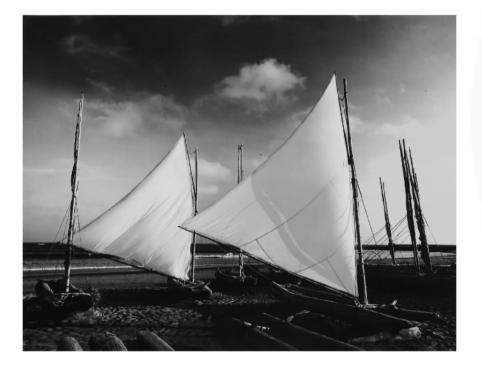

#### SAIL BOATS PHOTOGRAPH ECUADOR

#25 - Balsa fishing sail boats, from the coast of Ecuador photograph with NO frame