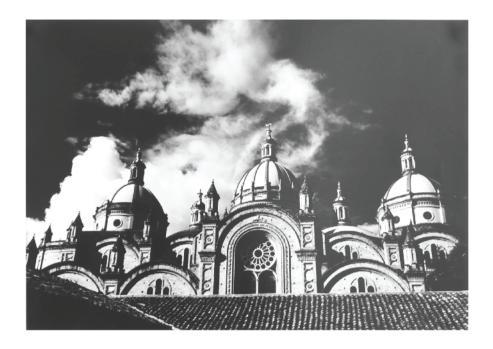

#### AFTERNOON CUENCA PHOTOGRAPH ECUADOR

84 x 72.5 H

#4 - Domes of the Cuencas Cathedral in the afternoon, Highlands of Ecuador With black gloss frame

END OF LINE - Reduced by 50%

#### MORNING CUENCA PHOTOGRAPH ECUADOR

#2 - Domes of the Cuencas Cathedral in the morning, Highlands of Ecuador Photo with NO frame