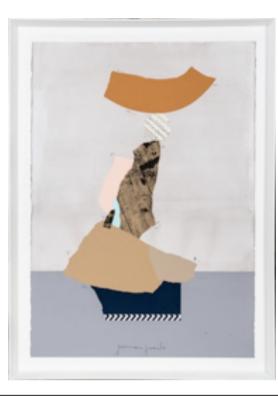

## EQUILIBRIO I ARTWORK

83 x 113cm

Work on paper with a white wedge frame by Jamie Jurado

Quantity: 1