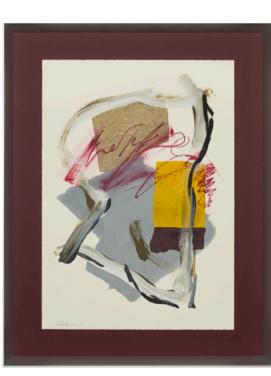

# BLUE MOSAIC I ARTWORK

70 x 90cm

Work on paper with a white wedge frame & blue matt. By David Garcia

Quantity: 1

### BLUE MOSAIC II ARTWORK

70 x 90cm

Work on paper with a white wedge frame & blue matt by David Garcia