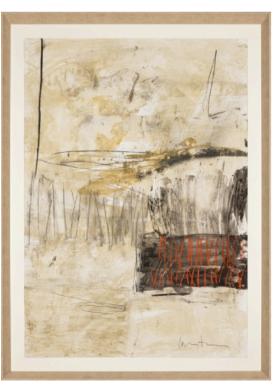

# AFRIKA I ARTWORK

83 x 113cm

Work on paper with an elm wedge NC20 frame by Javier Mateos.

Quantity: 1

#### AFRIKA II ARTWORK NOVOCUADRO OF SPAIN

83 x 113cm

Work on paper with an elm wedge NC20 frame by Javier Mateos.