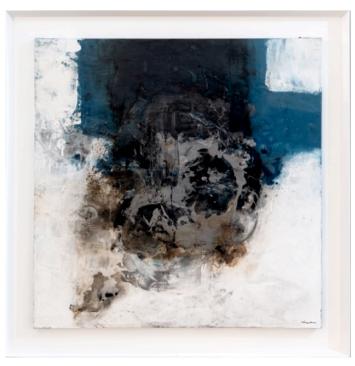

#### CRUCES AGUA I ARTWORK NOVOCUADRO OF SPAIN

100 x 150cm

Work on canvas with a wenge frame by Laura Olea.

Quantity: 1

#### CRUCES AGUA II ARTWORK NOVOCUADRO OF SPAIN

100 x 150cm

Work on canvas with a wenge frame by Laura Olea.