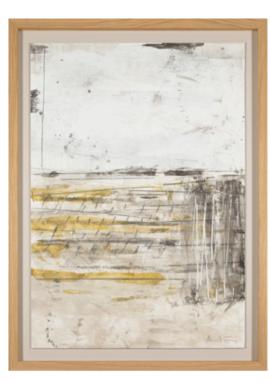

#### SAHARA I ARTWORK NOVOCUADRO OF SPAIN

90 x 70cm

Work on paper with a NC20 elm wedge frame & brown PO7527 matt. By J. Cebrian