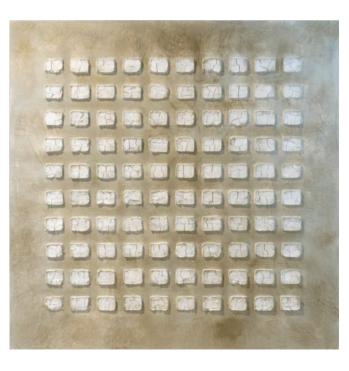

#### DHARMA ARTWORK NOVOCUADRO OF SPAIN

130 x 130cm

Work on wood by Javier Torres without a frame.