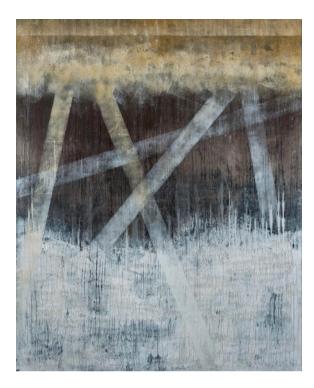

# RAYS OF LIGHT ARTWORK

150 x 120cm

Work on wood without a frame by Javier Torres.

Quantity: 2