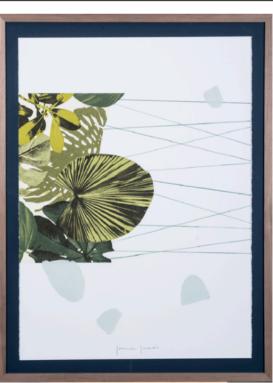

## EQUILIBRIO I ARTWORK

83 x 113cm

Work on paper with a white wedge frame by Jamie Jurado

Quantity: 1