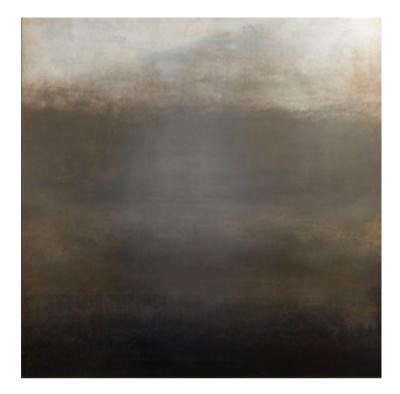

#### FUTURE ARTWORK NOVOCUADRO OF SPAIN

120 x 120cm

Work on canvas with a grey oak gutter frame by Eduardo Romaguera.