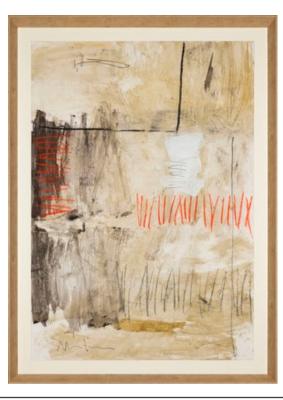

# AFRIKA I ARTWORK

83 x 113cm

Work on paper with an elm wedge NC20 frame by Javier Mateos.

Quantity: 1

#### AFRIKA II ARTWORK NOVOCUADRO OF SPAIN

83 x 113cm

Work on paper with an elm wedge NC20 frame by Javier Mateos.