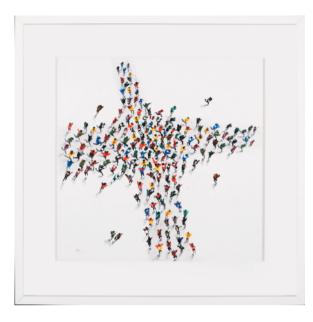

### MEETING II ARTWORK

84 x 84cm

Work on Paper with a white frame. By Paco Sanguino

Quantity: 2

## MEETING III ARTWORK

84 x 84cm

Work on Paper with a white frame. By Paco Sanguino

#### MEETING IV ARTWORK NOVOCUADRO OF SPAIN

84 x 84cm

Work on Paper with a white frame. By Paco Sanguino

Quantity: 1