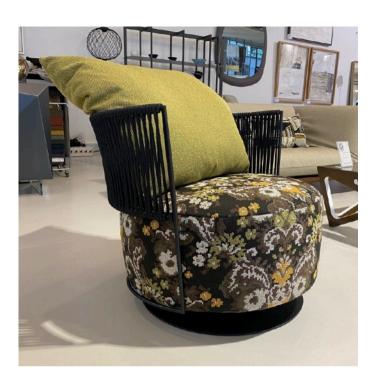

#### **YAO ARMCHAIR**

MADE IN GERMANY BY BULLFROG

85 x 82 x 44 / 65-69 H

Outdoor swivel & rocking armchair with a black metal frame and black coloured braid back. Seat upholstered in Q2 Amazing Curry OD1655/08 fabric & back cushion in Q2 Ocean Quince OD1450/13 fabric.

Quantity: 2