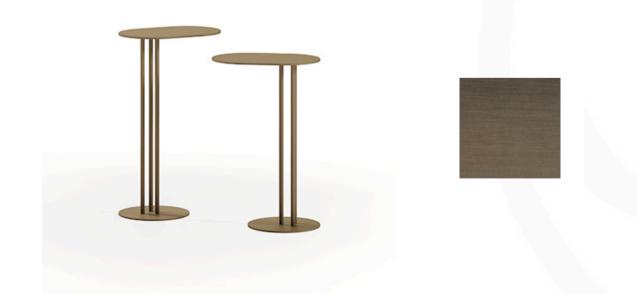

## **LUNA SIDE TABLE**

MADE IN ITALY BY REFLEX

30 x 20 x 46 H

Metal side table with a satin dark brass 105M finish.

Quantity: 1

Estimated arrival date: June 2025

# **LUNA SIDE TABLE**

MADE IN ITALY BY REFLEX

30 x 20 x 51 H

Metal side table with a bronze 100M finish.

Quantity: 1

Estimated arrival date: June 2025

Order: #1596