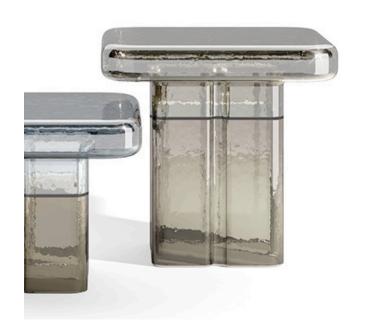

#### TAU MURANO SIDE TABLE

MADE IN ITALY BY REFLEX

48 x 48 x 35 H

Side table in Murano glass with a blue-grey coloured top & tabacco coloured base

Quantity: 1

Estimated arrival date: August 2025

Order: #1611

## TAU MURANO SIDE TABLE

MADE IN ITALY BY REFLEX

48 x 48 x 35 H

Side table in Murano glass with a blue-grey coloured top & tabacco coloured base

Quantity: 1

Estimated arrival date: August 2025