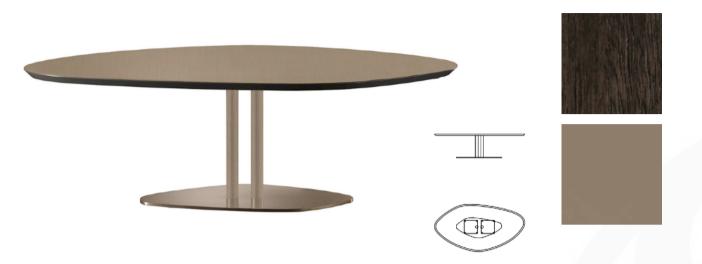

### SEVENTY COFFEE TABLE

MADE IN ITALY BY REFLEX

139 x 73 x 37 H

Coffee table with a wooden shaped top & beveled edge in Canaletto Henne & bronze 100M base.

Quantity: 1

Estimated arrival date: June 2025

Order: #1596