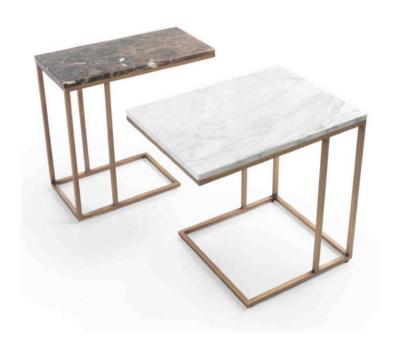

## **FRAME SERVER TABLE**

MADE IN ITALY BY GIULIO MARELLI

55 x 27 x 51.5 H

Server slide table with an tobacco painted OPM23 metal frame & Velvet Brown OPP13 marble top.

Quantity: 1

Estimated arrival date: July 2025