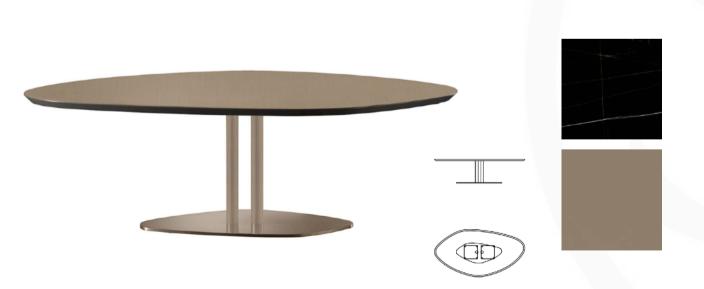

## **SEVENTY COFFEE TABLE**

MADE IN ITALY BY REFLEX

139 x 73 x 37 H

Coffee table with a etched Sahara marble glass shaped top & bronze 100M base.

Quantity: 1

Estimated arrival date: June 2025