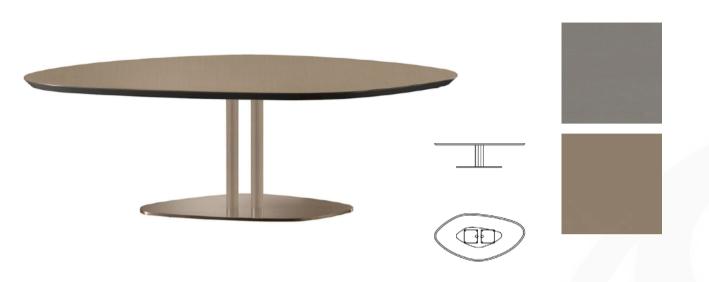

## **SEVENTY COFFEE TABLE**

MADE IN ITALY BY REFLEX

139 x 73 x 37 H

Coffee table with a etched Fumo 17A lacquered glass shaped top & bronze 100M base.

Quantity: 1

Estimated arrival date: June 2025

Order: #1596