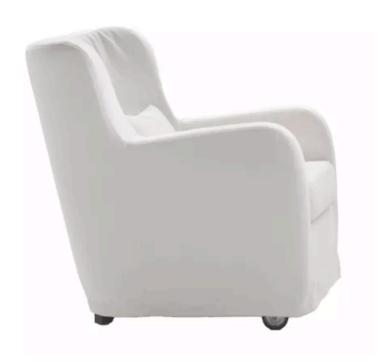

### WELL SWIVEL ARMCHAIR

MADE IN ITALY BY GIULIO MARELLI

70 x 70 x 45 / 75 H

Swivel armchair with a brushed antique gold 0PM15 star base, upholstered in Rubelli Spritz Bronze fabric.

Quantity: 2