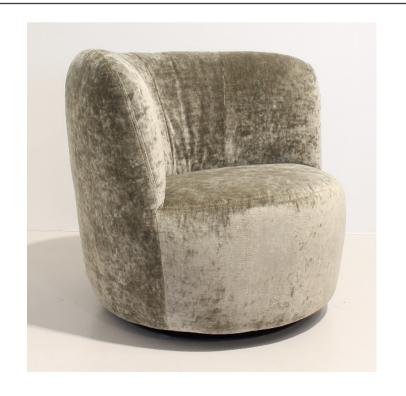

# MARLENE ARMCHAIR

MADE IN GERMANY BY BULLFROG

85 x 80 x 42 / 77 H

Swivel & rocking armchair upholstered in Jungle leather night blue 2210/79 with raw edge open seam.

Quantity: 1

Seam: