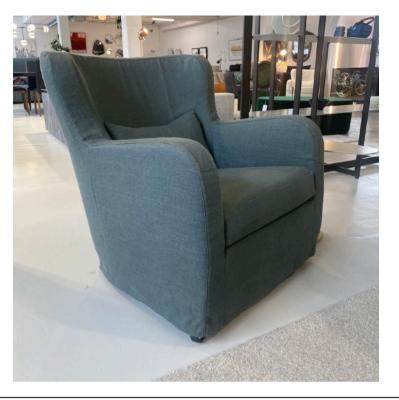

### **MIMILLA ARMCHAIR**

MADE IN ITALY BY MARAC

73 x 85 x 44 Seat H / 80 Back H

Armchair with a handle on the back & front wheels for easy movement. Removable cover upholstered in James Dunlop Infinite col. Kelp.

Quantity: 1