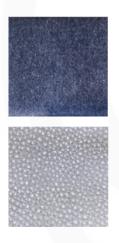

### **BUMPER CHAISE**

MADE IN ITALY BY MARAC

85 x 140 x 38 / 72 H

Chaise upholstered in Dhogar col. 23 Ombre fabric with a Analina Siviglia col. 1052 Grigio leather decorative strap.