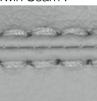

### **GINEVRA ARMCHAIR**

MADE IN ITALY BY MARAC

85 x 84 x 43 Seat H / 75 Back H

Armchair with a aluminium swivel base, seat upholstered in Kaori col. 10 fabric.

Two needle Seam:

DONNA ARMCHAIR

MADE IN GERMANY BY BULLFORG

85 x 80 x 42 / 77 H

Twin Seam:

Swivel armchair with rocking function upholstered in Toro leather col. Black 2055/70.

Quantity: 3 (2 x Two needle seam / 1 x Twin seam)