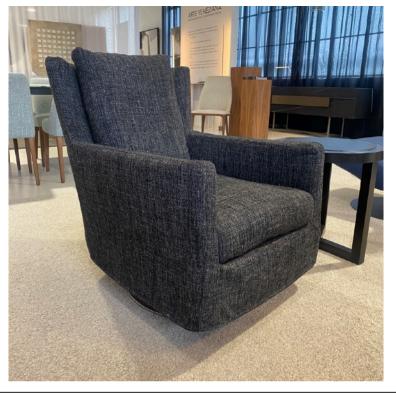

#### MORGANA ARMCHAIR

MADE IN ITALY BY MARAC

72 x 81 x 43 Seat H / 86 Back H

Armchair with mocca finished legs, removable cover upholstered in Warwick Haven col. Navy fabric.