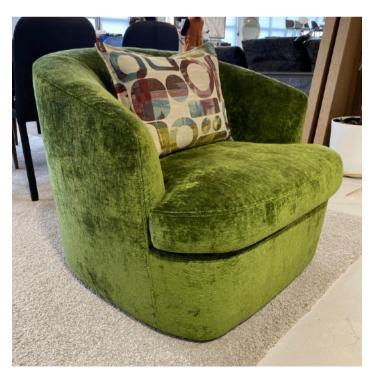

### **GINEVRA ARMCHAIR**

MADE IN ITALY BY MARAC

85 x 84 x 43 Seat H / 75 Back H

Armchair with a aluminium swivel base, seat upholstered in Dolomiti col. 42 fabric.

Quantity: 1

### **GINEVRA ARMCHAIR**

MADE IN ITALY BY MARAC

85 x 84 x 43 Seat H / 75 Back H

Armchair with a aluminium swivel base, seat upholstered in Kaori col. 10 fabric.

Two needle Seam:

DONNA ARMCHAIR

MADE IN GERMANY BY BULLFORG