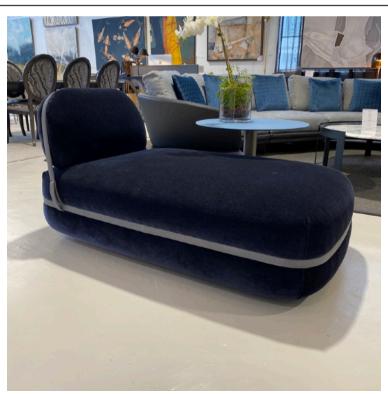

### **BUMPER CHAISE**

MADE IN ITALY BY MARAC

85 x 140 x 38 / 72 H

Chaise upholstered in Dhogar col. 23 Ombre fabric with a Analina Siviglia col. 1052 Grigio leather decorative strap.