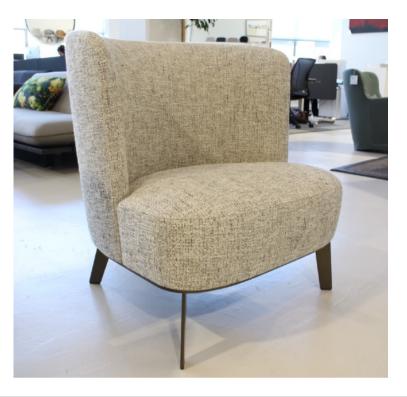

## **ELISA PLUS ARMCHAIR**

MADE IN ITALY BY MARAC

67 x 92 x 43 Seat H / 80 Back H

Swivel armchair with a satin steel base, removable cover upholstered in Mikado col. 21 fabric. Lower back version.

Quantity: 1