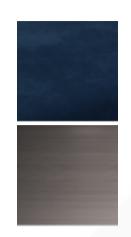

### **COSMO ARMCHAIR**

MADE IN ITALY BY OPERA CONTEMPORARY

86 x 70 x 40 Seat H / 70 Back H

Armchair with a quilted outer back, burnished metal details & upholstered in blue velvet TX 1340/25.

Quantity: 2