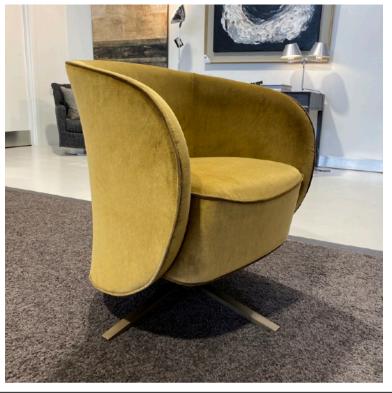

### WELL SWIVEL ARMCHAIR

MADE IN ITALY BY GIULIO MARELLI

70 x 70 x 45 / 75 H

Swivel armchair with a brushed antique gold 0PM15 star base, upholstered in Rubelli Spritz Bronze fabric.

Quantity: 2