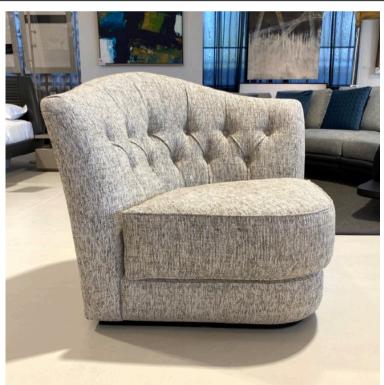

### **GINEVRA ARMCHAIR**

MADE IN ITALY BY MARAC

85 x 84 x 43 Seat H / 75 Back H

Armchair with a aluminium swivel base, seat upholstered in Dolomiti col. 42 fabric.

Quantity: 1

### **GINEVRA ARMCHAIR**

MADE IN ITALY BY MARAC

85 x 84 x 43 Seat H / 75 Back H

Armchair with a aluminium swivel base, seat upholstered in Kaori col. 10 fabric.

Two needle Seam:

DONNA ARMCHAIR

MADE IN GERMANY BY BULLFORG