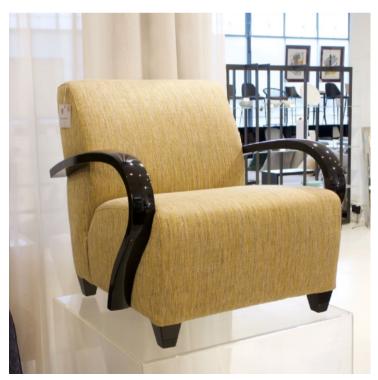

#### **NUMA ARMCHAIR**

MADE IN ITALY BY MARAC

71 x 81 x 47 Seat H / 77 Back H

Armchair with walnut coloured ash wood arms, seat upholstered in 1455 col. 01 & back upholstered in 1454 col. 02 fabric