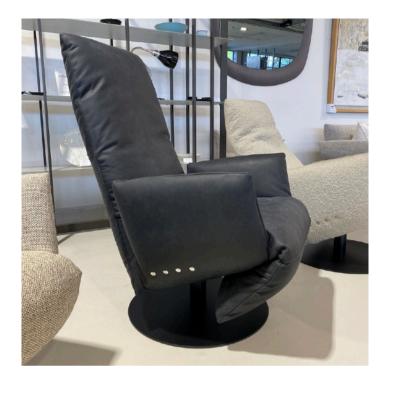

### WELL SWIVEL ARMCHAIR

MADE IN ITALY BY GIULIO MARELLI

70 x 70 x 45 / 75 H

Swivel armchair with a brushed antique gold 0PM15 star base, upholstered in Rubelli Spritz Bronze fabric.

Quantity: 2

### SIGN ARMCHAIR

MADE IN ITALY BY GIULIO MARELLI

83 x 75 x 75 H

Armchair with a classic bronze painted metal 0PM9 base, upholstered in Tresigallo col. 05 grey fabric.