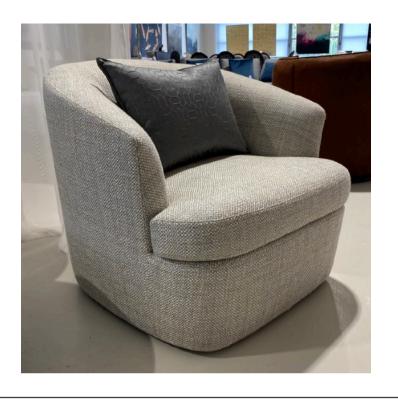

### **DOVER ARMCHAIR**

MADE IN ITALY BY MARAC

90 x 90 x 39 / 66 H

Armchair with feet in black nickle, upholstered in Analina Siviglia col. 1039 Bosco/green leather.