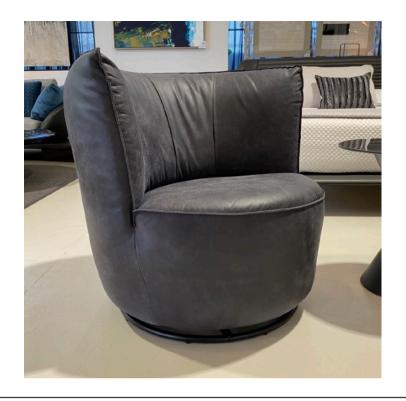

### **DOVER ARMCHAIR**

MADE IN ITALY BY MARAC

90 x 90 x 39 / 66 H

Armchair with feet in black nickle, upholstered in Analina Siviglia col. 1039 Bosco/green leather.