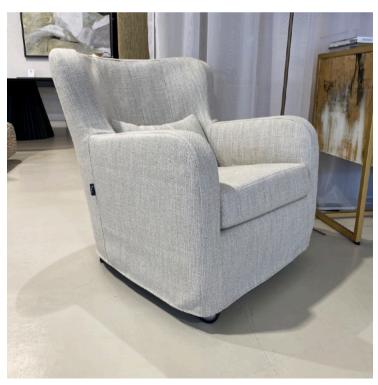

### **MIMILLA ARMCHAIR**

MADE IN ITALY BY MARAC

73 x 85 x 44 Seat H / 80 Back H

Armchair with a handle on the back & front wheels for easy movement. Removable cover upholstered in Kavir col. 02