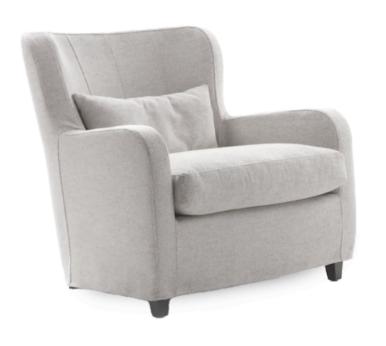

#### **NUMA ARMCHAIR**

MADE IN ITALY BY MARAC

71 x 81 x 47 Seat H / 77 Back H

Armchair with walnut coloured ash wood arms, seat upholstered in 1455 col. 01 & back upholstered in 1454 col. 02 fabric