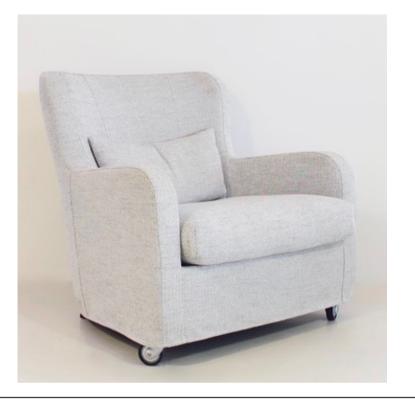

### **MIMILLA ARMCHAIR**

MADE IN ITALY BY MARAC

73 x 85 x 44 Seat H / 80 Back H

Armchair with a handle on the back & front wheels for easy movement. Removable cover upholstered in Kavir col. 02