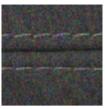

### **GINEVRA ARMCHAIR**

MADE IN ITALY BY MARAC

85 x 84 x 43 Seat H / 75 Back H

Armchair with a aluminium swivel base, seat upholstered in Kaori col. 10 fabric.

Two needle Seam:

DONNA ARMCHAIR

MADE IN GERMANY BY BULLFORG

85 x 80 x 42 / 77 H

Twin Seam:

Swivel armchair with rocking function upholstered in Toro leather col. Black 2055/70.

Quantity: 3 (2 x Two needle seam / 1 x Twin seam)