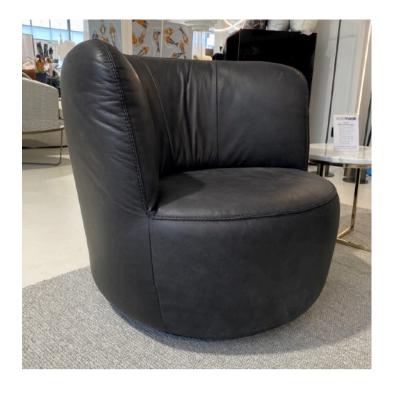

### **GINEVRA ARMCHAIR**

MADE IN ITALY BY MARAC

85 x 84 x 43 Seat H / 75 Back H

Armchair with a aluminium swivel base, seat upholstered in Kaori col. 10 fabric.

Two needle Seam:

DONNA ARMCHAIR

MADE IN GERMANY BY BULLFORG

85 x 80 x 42 / 77 H

Twin Seam:

Swivel armchair with rocking function upholstered in Toro leather col. Black 2055/70.

Quantity: 3 (2 x Two needle seam / 1 x Twin seam)