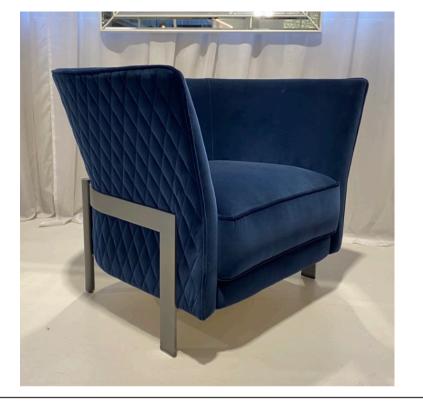

### **COSMO ARMCHAIR**

MADE IN ITALY BY OPERA CONTEMPORARY

86 x 70 x 40 Seat H / 70 Back H

Armchair with a quilted outer back, burnished metal details & upholstered in blue velvet TX 1340/25.

Quantity: 2