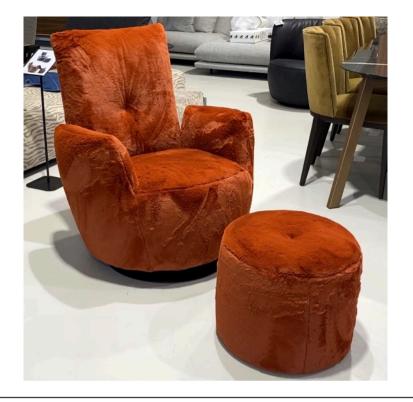

### **BLOBB ARMCHAIR & FOOTSTOOL**

MADE IN GERMANY BY BULLFROG

Armchair - 82 x 91 x 43 / 94 H Footstool - 47 Diameter x 40 H

Rocking & rotatable armchair and matching footstool upholstered in Fuzzy col. Terracotta 36 fake fur with a plain seam.

Quantity: 1

Seam: