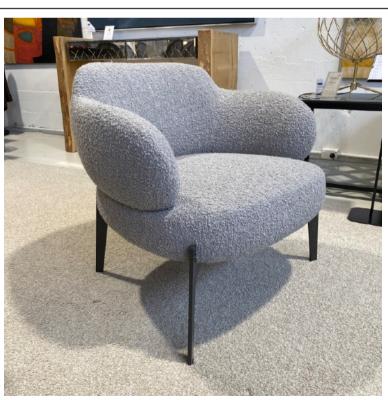

### SIGN ARMCHAIR

MADE IN ITALY BY GIULIO MARELLI

83 x 75 x 75 H

Armchair with a classic bronze painted metal 0PM9 base, upholstered in Tresigallo col. 05 grey fabric.