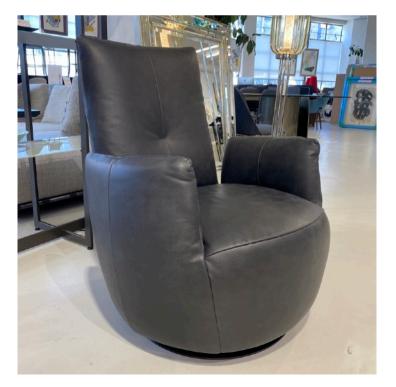

### **BLOBB ARMCHAIR**

MADE IN GERMANY BY BULLFROG

82 x 91 x 43 Seat H / 94 Back H

Rocking & rotatable armchair upholstered in Toro leather black 2055/70 with plain seam in same tone.