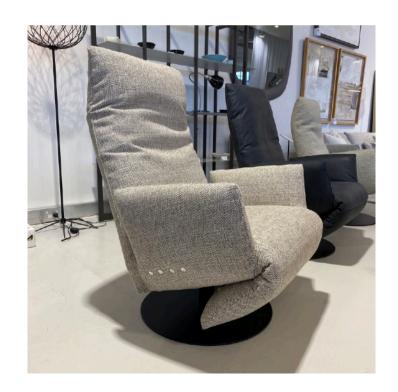

### **GINEVRA ARMCHAIR**

MADE IN ITALY BY MARAC

85 x 84 x 43 Seat H / 75 Back H

Armchair with a aluminium swivel base, seat upholstered in Dolomiti col. 42 fabric.

Quantity: 1

### **GINEVRA ARMCHAIR**

MADE IN ITALY BY MARAC

85 x 84 x 43 Seat H / 75 Back H

Armchair with a aluminium swivel base, seat upholstered in Kaori col. 10 fabric.

Two needle Seam:

DONNA ARMCHAIR

MADE IN GERMANY BY BULLFORG