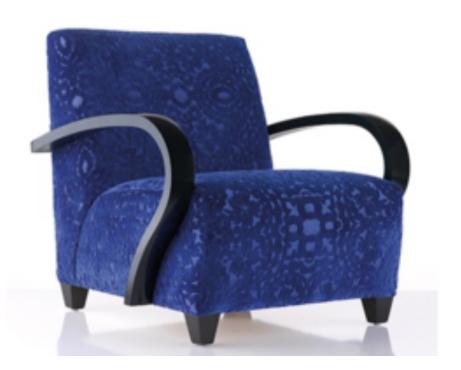

### **DOVER ARMCHAIR**

MADE IN ITALY BY MARAC

90 x 90 x 39 / 66 H

Armchair with feet in black nickle, upholstered in Analina Siviglia col. 1039 Bosco/green leather.