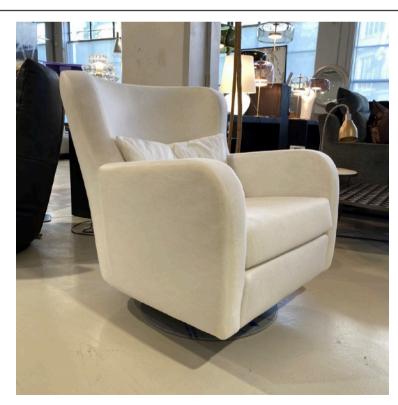

### MIMILLA SWIVEL ARMCHAIR

MADE IN ITALY BY MARAC

73 x 85 x 44 Seat H / 80 Back H

Armchair with satined steel swivel base, no cover.