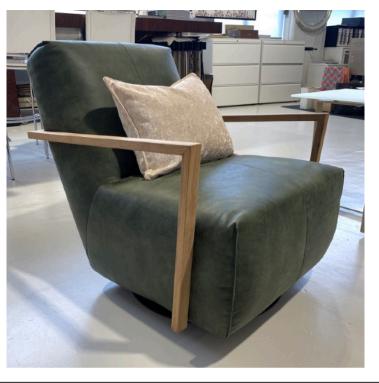

#### **NUMA ARMCHAIR**

MADE IN ITALY BY MARAC

71 x 81 x 47 Seat H / 77 Back H

Armchair with walnut coloured ash wood arms, seat upholstered in 1455 col. 01 & back upholstered in 1454 col. 02 fabric