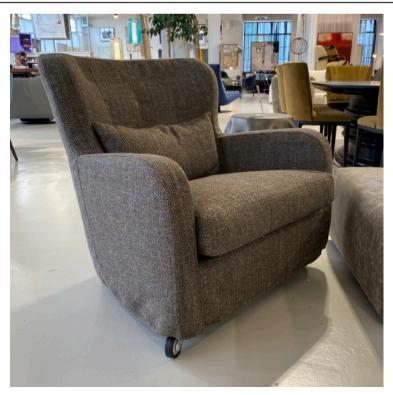

### **MIMILLA ARMCHAIR**

MADE IN ITALY BY MARAC

73 x 85 x 44 Seat H / 80 Back H

Armchair with a handle on the back & front wheels for easy movement. Removable cover upholstered in James Dunlop Infinite col. Kelp.

Quantity: 1