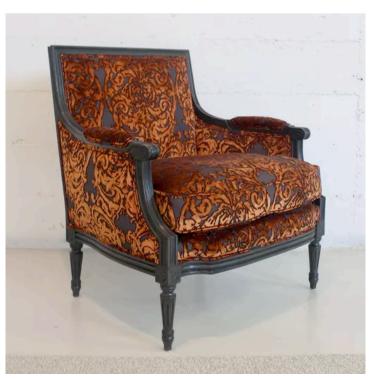

# 753 ARMCHAIR MADE IN ITALY BY ANGELO CAPPELLINI

66 x 83 x 43 Seat H / 106 Back H

Louis XVI wing armchair with high gloss black frame finish, inner back & sides upholstered in Angelo Cappellini TX 1031/Q11 (croc print) fabric, outer back & sides in Angelo Cappellini TX 1031/D11 (rose print) fabric and seat cushion in Angelo Cappellini TX 1031/R11 (stripe print) fabric.

Quantity: 1