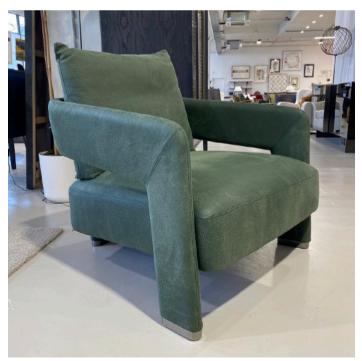

### **DOVER ARMCHAIR**

MADE IN ITALY BY MARAC

90 x 90 x 39 / 66 H

Armchair with feet in black nickle, upholstered in Analina Siviglia col. 1039 Bosco/green leather.