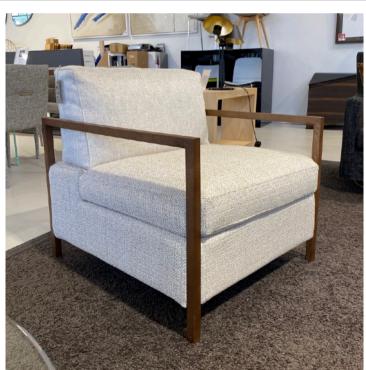

#### MORGANA ARMCHAIR

MADE IN ITALY BY MARAC

72 x 81 x 43 Seat H / 86 Back H

Armchair with mocca finished legs, removable cover upholstered in Warwick Haven col. Navy fabric.