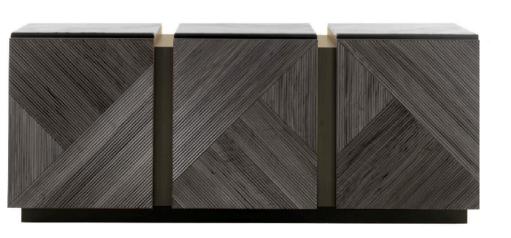

# **MONOLITE LOW SIDEBAORD**

MADE IN ITALY BY REFLEX

220 x 45 x 55 H

4 door low sideboard finished in etched Di Cesare marble glass with bronze 100M details