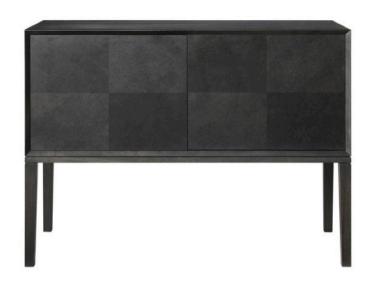

### **ZURICH SIDEBOARD**

MADE IN NZ BY SARSFIELD BROOKE

192.5 x 55 x 67 H

6 drawer sideboard in American Ash veneer wood with a charcoal stain finish, push to open drawers.