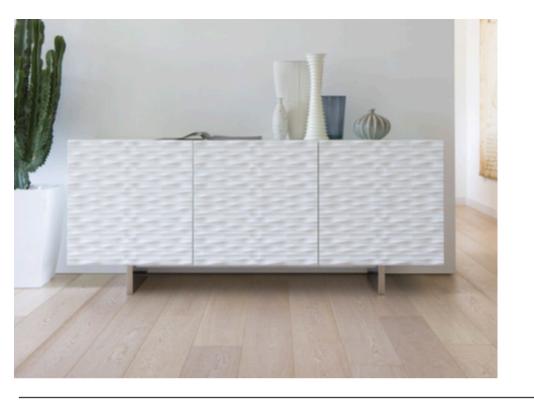

### **AURA SIDEBOARD**

MADE IN ITALY BY IVANO ANTONELLO ITALIA

180 x 53 x 76 H

3 door sideboard with decorative door fronts & structure in shiny white lacquer, white satined glass top & chrome legs.

Quantity: 1