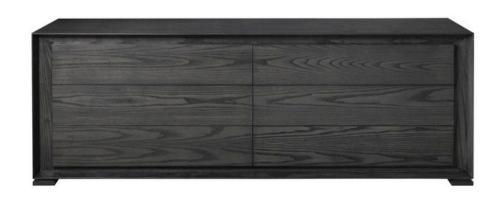

### **ZURICH SIDEBOARD**

MADE IN NZ BY SARSFIELD BROOKE

192.5 x 55 x 67 H

6 drawer sideboard in American Ash veneer wood with a charcoal stain finish, push to open drawers.