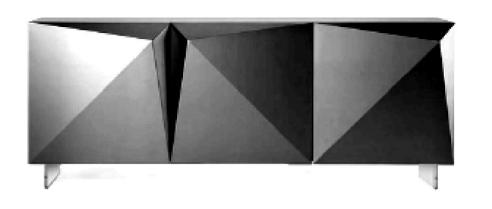

## **ORAGAMI MAXI SIDEBAORD**

MADE IN ITALY BY REFLEX

210 x 56 x 82 H

3 door sideboard finished in dark titanium 102M with clear glass legs

Quantity: 1