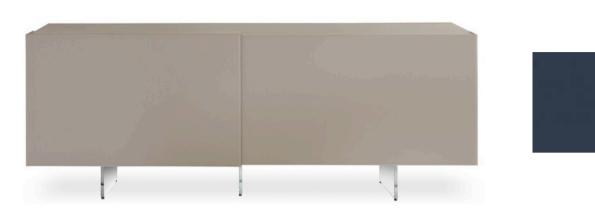

# MIRAGE SIDEBOARD MADE IN ITALY BY REFLEX

192 W x 57 D x 70 H

Sideboard with top & sides in Blue notte 28A etched lacquered glass and 2 sliding doors in Blue notte 28 shiny lacquered glass. Clear glass legs & interior in matt black finish.