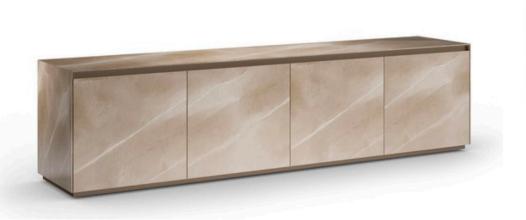

# **MONOLITE LOW SIDEBAORD**

MADE IN ITALY BY REFLEX

220 x 45 x 55 H

4 door low sideboard finished in etched Di Cesare marble glass with bronze 100M details