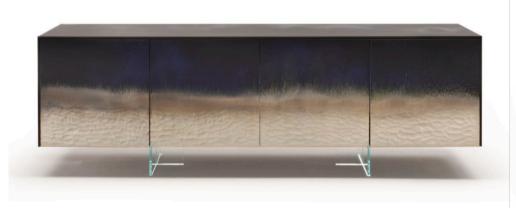

# MIRAGE SIDEBOARD MADE IN ITALY BY REFLEX

192 W x 57 D x 70 H

Sideboard with wooden structure. Covering and 2 sliding doors in Blue Notte 24A etched lacquered glass. Clear glass legs & interior in matt black finish.