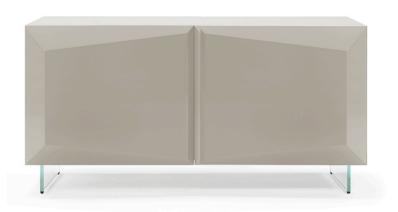

## **ORAGAMI MAXI SIDEBAORD**

MADE IN ITALY BY REFLEX

210 x 56 x 82 H

3 door sideboard finished in dark titanium 102M with clear glass legs

Quantity: 1