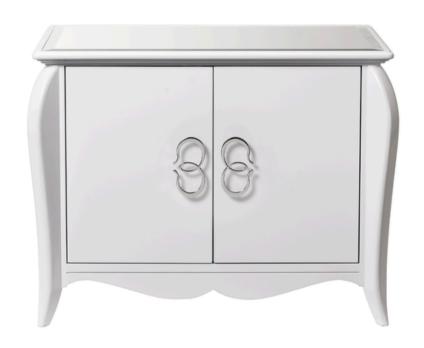

### **ELIDA CABINET**

MADE IN ECUADOR BY LA GALERIA

82 x 62 x 63 H

Cabinet finished in white pearl with a mirror glass top.

END OF LINE - Reduced by 50%