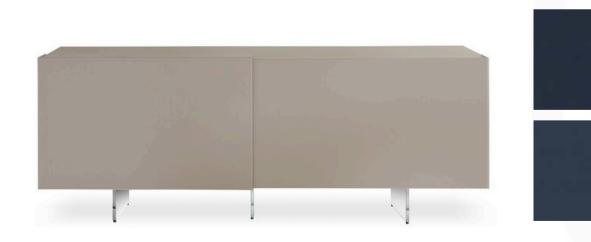

# MIRAGE SIDEBOARD MADE IN ITALY BY REFLEX

192 W x 57 D x 70 H

Sideboard with wooden structure. Covering and 2 sliding doors in Blue Notte 24A etched lacquered glass. Clear glass legs & interior in matt black finish.