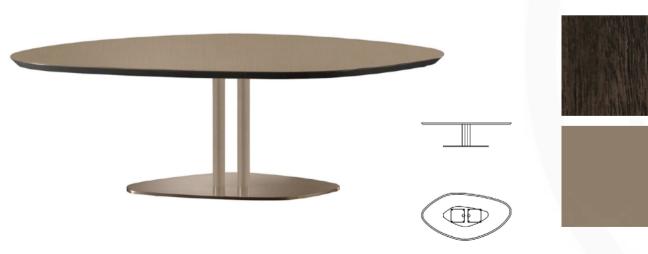

### SEVENTY COFFEE TABLE MADE IN ITALY BY REFLEX

139 x 73 x 37 H

Coffee table with a etched Sahara marble glass shaped top & bronze 100M base.

Quantity: 1