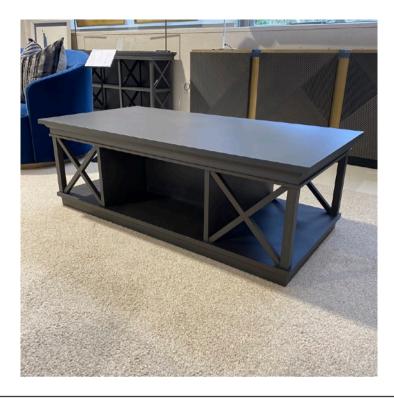

## RODRIGO COFFEE TABLE

#### MADE IN ITALY BY OPERA CONTEMPORARY

132 x 67 x 44 H

Rectangle coffee table in ash wood with a grey stained finish

Quantity: 1