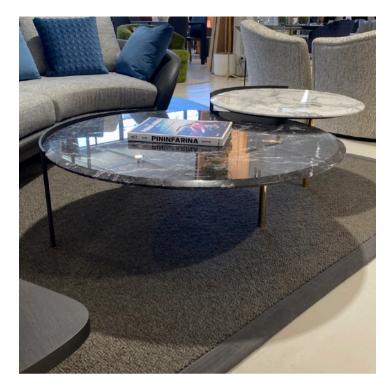

## LUDMILLA COFFEE TABLE

MADE IN ITALY BY OPERA CONTEMPORARY

80 Diameter x 34 H

Coffee table with a light bronze MOS metal base & Kenya black marble top.

Quantity: 1

#### ACCADEMIA COFFEE TABLE MADE IN ITALY BY REFLEX

80 Diameter x 40 H

Coffee table with base in chocolate brown Murano glass, support in satin brass & top in bronze mirrored glass.