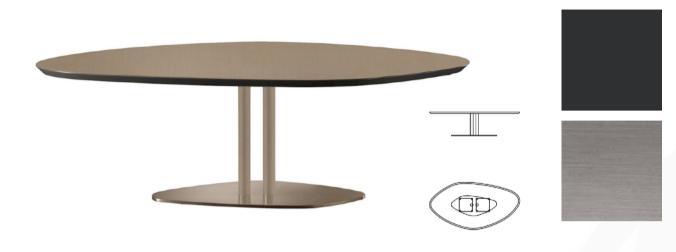

## SEVENTY COFFEE TABLE MADE IN ITALY BY REFLEX

139 x 73 x 37 H

Coffee table with a wooden shaped top & beveled edge in Canaletto Henne & bronze 100M base.