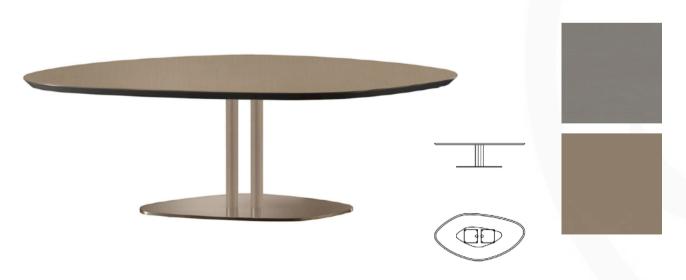

#### SEVENTY COFFEE TABLE MADE IN ITALY BY REFLEX

139 x 73 x 37 H

Coffee table with a etched Fumo 17A lacquered glass shaped top & bronze 100M base.