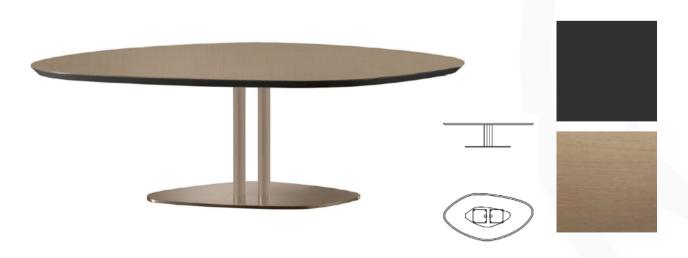

#### SEVENTY COFFEE TABLE MADE IN ITALY BY REFLEX

139 x 73 x 37 H

Coffee table with a etched Fumo 17A lacquered glass shaped top & bronze 100M base.