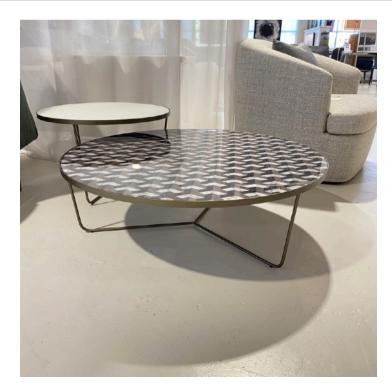

#### ZENO COFFEE TABLE MADE IN ITALY BY REFLEX

96 Diameter x 31 H

Coffee table with a bronze 100M metal structure & ART marble glass top.