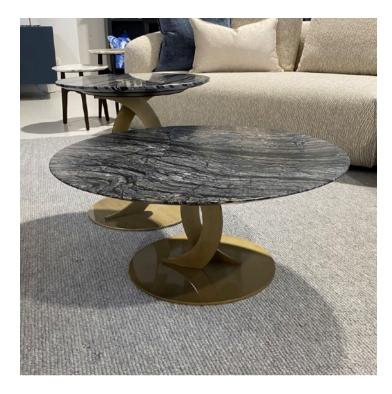

#### ZENO COFFEE TABLE MADE IN ITALY BY REFLEX

96 Diameter x 31 H

Coffee table with a bronze 100M metal structure & ART marble glass top.