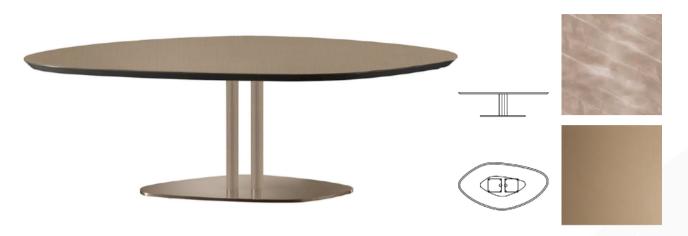

### SEVENTY COFFEE TABLE MADE IN ITALY BY REFLEX

139 x 73 x 37 H

Coffee table with a etched Amani Daino marble glass top & sunbronze 110M base.

Quantity: 1