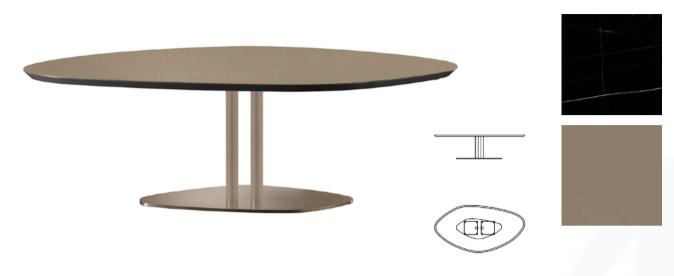

## SEVENTY COFFEE TABLE MADE IN ITALY BY REFLEX

139 x 73 x 37 H

Coffee table with a wooden shaped top & beveled edge in Canaletto Henne & bronze 100M base.