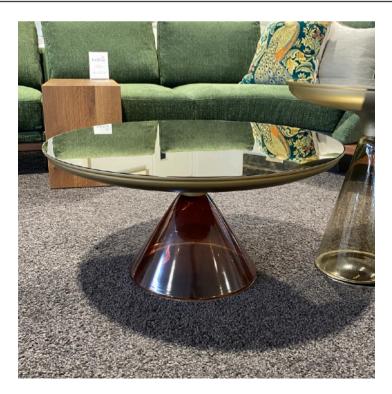

#### ACCADEMIA COFFEE TABLE MADE IN ITALY BY REFLEX

80 Diameter x 40 H

Coffee table with base in chocolate brown Murano glass, support in satin brass & top in bronze mirrored glass.