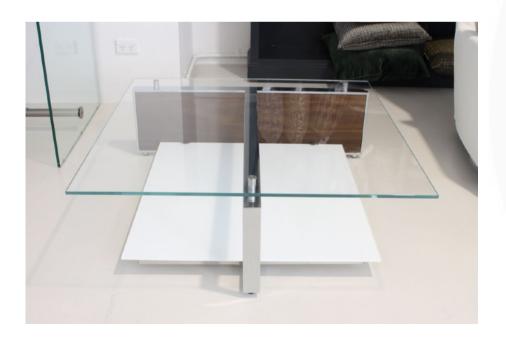

## FAN COFFEE TABLE MADE IN ITALY BY ANTONELLO ITALIA

100 x 100 x 34 H

Coffee table with a chrome frame, smoked oak panel, white satined glass lower shelf & clear glass top