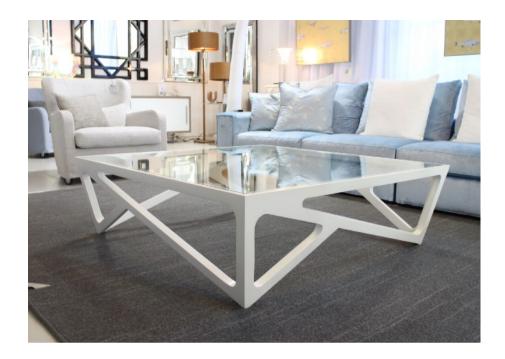

### BOVISO COFFEE TABLE MADE IN ECUADOR BY LA GALERIA

125 x 125 x 38 H

Satin white frame finish. 12mm clear float unpainted toughened flat polished glass.

END OF LINE