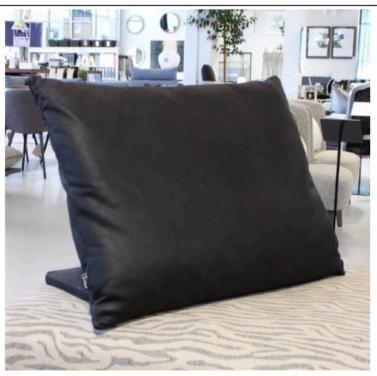

Order: #1537

MADE IN GERMANY BY BULLFROG

85 x 70 H (model 611)

Functional back cushion upholstered in Velvet pebble grey 2199/65 leather with plain seam

Quantity: 1

Estimated arrival date: August 2024

Order: #1537