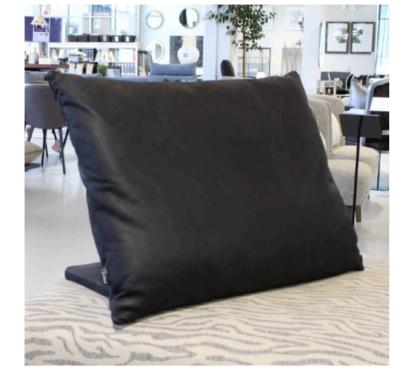

## **MOBA BACK CUSHION**

MADE IN GERMANY BY BULLFROG

85 x 70 H (model 611)

Functional back cushion upholstered in Charmelle Lounge Steel Blue 1550/87 fabric with a plain seam

Quantity: 1

Estimated arrival date: August 2024

Order: #1537

MADE IN GERMANY BY BULLFROG

85 x 70 H (model 611)

Functional back cushion upholstered in Velvet pebble grey 2199/65 leather with plain seam

Quantity: 1

Estimated arrival date: August 2024

Order: #1537