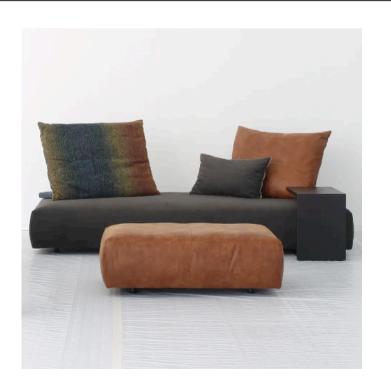

## **IWAN OTTOMAN**

MADE IN GERMANY BY BULLFROG

70 x 111 x 40 H

Ottoman upholstered in Jungle Tobacco 2210/26 leather with a plain seam.

Quantity: 1

Estimated arrival date: August 2024

Order: #1537

Quantity: 1

Estimated arrival date: August 2024

Order: #1537