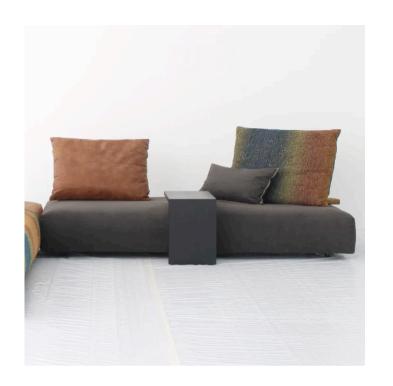

Jessica Lo

SARSFIELD BROOKE LTD

Level 2, 155-165 The Strand, Parnell www.sarsfieldbrooke.co.nz

MADE IN GERMANY BY BULLFROG

243 x 111 x 40 H

3 seater deep sofa element upholstered in Smoothie Night Blue 79 PG15 fabric

Quantity: 1

Estimated arrival date: August 2024

Order: #1537