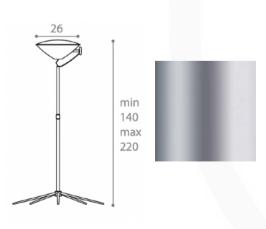

#### **ARMONICA FLOOR LAMP**

MADE IN ITALY BY ANTONANGELI

26 / 51 Diameter x 140 - 220 H

Adjustable metal floor lamp finished in chrome with a borosilicate glass shade, including dimmer.