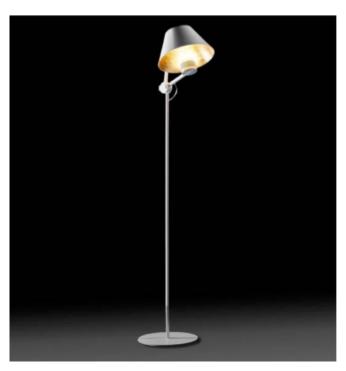

#### **CINEMA FLOOR LAMP**

MADE IN ITALY BY ANTONANGELI

35 Diameter / 30 x 180 H

Adjustable metal floor lamp finished in aluminium.

Quantity: 1

### **CINEMA FLOOR LAMP**

MADE IN ITALY BY ANTONANGELI

35 Diameter / 30 x 180 H

Adjustable metal floor lamp finished in white with a gold leaf inner shades.