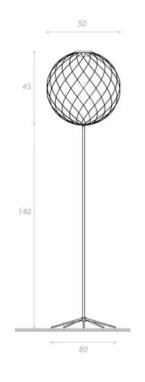

#### PENELOPE FLOOR LAMP

MADE IN ITALY BY ANTONANGELI

50 Diameter x 185 H

Metal wire frame floor lamp finished in matt black with double integrated LED lighting.