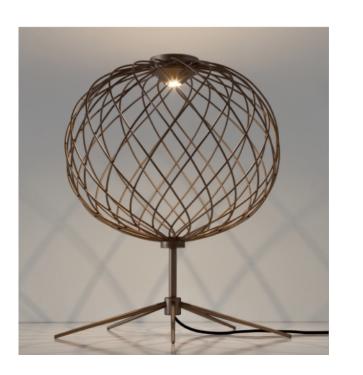

Metal wire frame table lamp finished in brass with double integrated LED lighting.