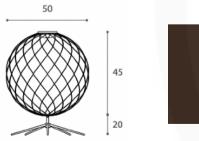

Metal wire frame table lamp finished in brass with double integrated LED lighting.