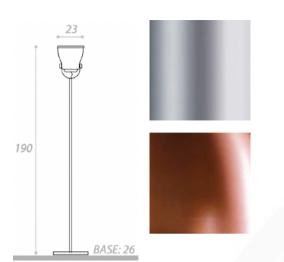

#### **SMALL BELL FLOOR LAMP**

MADE IN ITALY BY ANTONANGELI

23 / 26 Diameter x 190 H

Floor lamp with a anodised aluminium base & aluminium shade finished in copper, including dimmer.

Quantity: 1