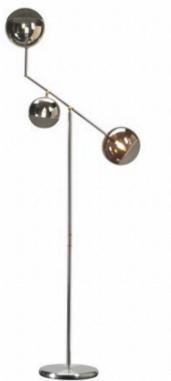

#### **BULLES XL 3 FLOOR LAMP**

MADE IN ITALY BY REFLEX

31.5 Diameter x 183 H

Floor lamp with metal structure in satin finish brass (104M). Adjustable inclination. Details in brass. Light filter spheres in borosilicate glass: 1 x 16 cm in silver, 1 x 20 cm in gold and 1 x 20 cm in bronze. LED lighting.