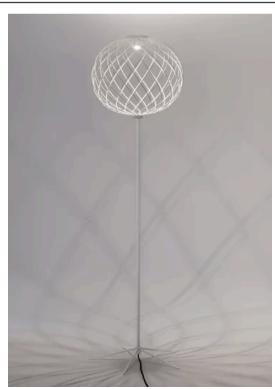

#### PENELOPE FLOOR LAMP

MADE IN ITALY BY ANTONANGELI

50 Diameter x 185 H

Metal wire frame floor lamp finished in matt black with double integrated LED lighting.