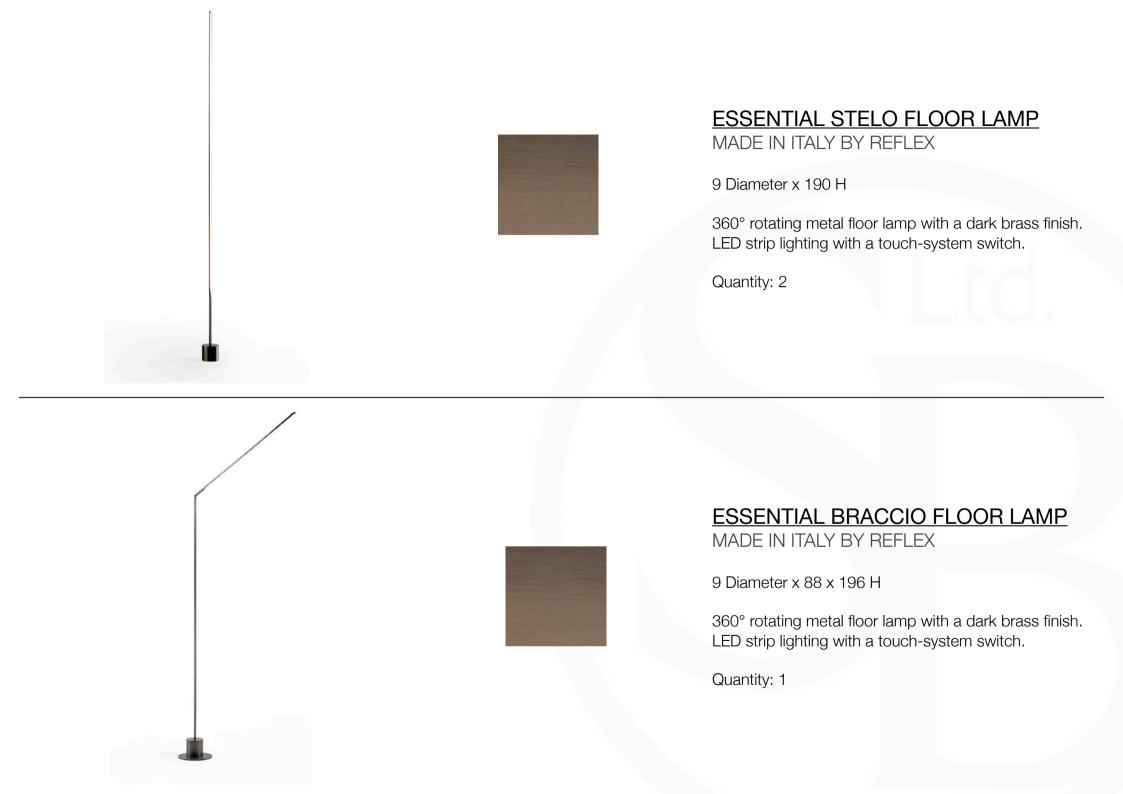

#### **ESSENTIAL TABLE LAMP**

MADE IN ITALY BY REFLEX

43 x 10 x 36 H

Metal table lamp with a dark brass 105M finish. LED strip lighting with a touch-system switch.

Quantity: 2

MADE IN ITALY BY ANTONANGELI

50 Diameter x 65 H