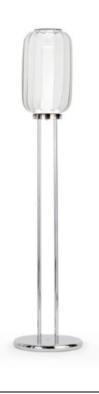

#### **LANTERNA FLOOR LAMP**

MADE IN ITALY BY REFLEX

30 Diameter x 140 H

Floor lamp with an artistic amber glass shade, Rugiana glass inner shade & chrome base. LED lighting.

Quantity: 1

Outer shade:

Inner shade:

#### **LANTERNA FLOOR LAMP**

MADE IN ITALY BY REFLEX

30 Diameter x 170 H

Floor lamp with an artistic aquamarine glass shade, Rugiana glass inner shade & chrome base. LED lighting.

Inner shade :

Base: