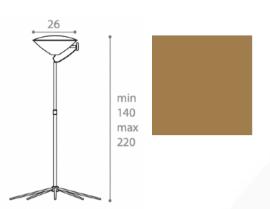

#### **ARMONICA FLOOR LAMP**

MADE IN ITALY BY ANTONANGELI

26 / 51 Diameter x 140 - 220 H

Adjustable metal floor lamp finished in copper with a borosilicate glass shade, including dimmer.

Quantity: 1

#### **ARMONICA FLOOR LAMP**

MADE IN ITALY BY ANTONANGELI

26 / 51 Diameter x 140 - 220 H

Adjustable metal floor lamp finished in chrome with a borosilicate glass shade, including dimmer.

#### **ARMONICA FLOOR LAMP**

MADE IN ITALY BY ANTONANGELI

26 / 51 Diameter x 140 - 220 H

Adjustable metal floor lamp finished in shiny gold with a borosilicate glass shade, including dimmer.

Quantity: 1