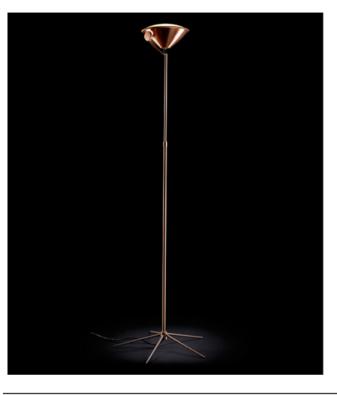

#### **ARMONICA FLOOR LAMP**

MADE IN ITALY BY ANTONANGELI

26 / 51 Diameter x 140 - 220 H

Adjustable metal floor lamp finished in copper with a borosilicate glass shade, including dimmer.

Quantity: 1

#### **ARMONICA FLOOR LAMP**

MADE IN ITALY BY ANTONANGELI

26 / 51 Diameter x 140 - 220 H

Adjustable metal floor lamp finished in chrome with a borosilicate glass shade, including dimmer.

#### **ARMONICA FLOOR LAMP**

MADE IN ITALY BY ANTONANGELI

26 / 51 Diameter x 140 - 220 H

Adjustable metal floor lamp finished in shiny gold with a borosilicate glass shade, including dimmer.

Quantity: 1