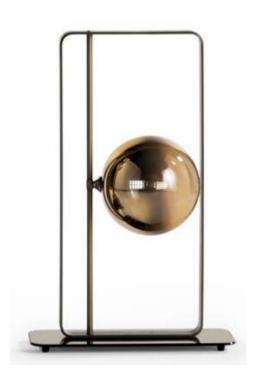

#### **BULLES XL TABLE LAMP**

MADE IN ITALY BY REFLEX

20 Diameter x 21.5 H

Table lamp with metal structure in bronze 100M finish & borosilicate glasss sphere in shaded gold finishing.

Quantity: 2