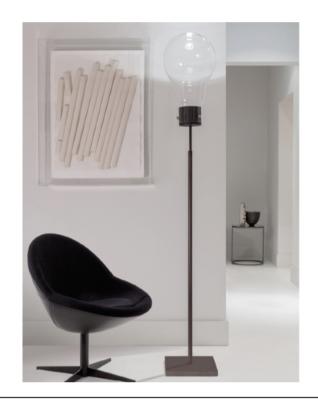

#### **VIVA EDISON FLOOR LAMP**

MADE IN ITALY BY ANTONANGELI

35 / 31 Diameter x 200 H

Floor lamp with a blown borosilicate glass shade, bronze metal structure & "Serena" stone base, including dimmer.