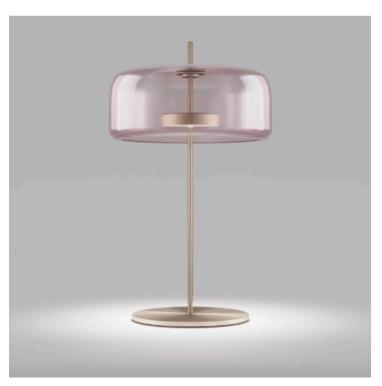

#### JUBE TABLE LAMP

MADE IN ITALY BY VISTOSI

28 / 38 Diameter x 65 H

**(SAMPLE)** Large table lamp with a transparent amethyst AA/TR glass shade & matt steel AVS structure.

LED 2700°K