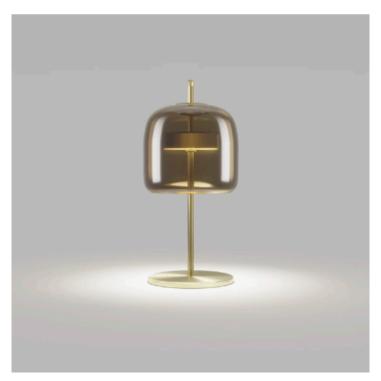

#### JUBE TABLE LAMP

MADE IN ITALY BY VISTOSI

28 / 38 Diameter x 65cm H

Large table lamp with a transparent smoky FU/TR glass shade & matt gold OS structure.

LED 2700°K

Quantity: 3