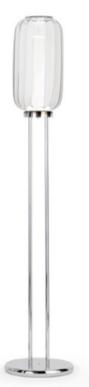

#### **LANTERNA FLOOR LAMP**

MADE IN ITALY BY REFLEX

30 Diameter x 140 H

Floor lamp with an artistic amber glass shade, Rugiana glass inner shade & chrome base. LED lighting.

Quantity: 1

Outer shade:

Inner shade: