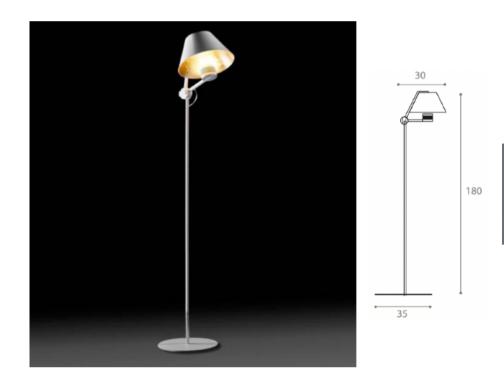

#### **CINEMA FLOOR LAMP**

MADE IN ITALY BY ANTONANGELI

35 Diameter / 30 x 180 H

Adjustable metal floor lamp finished in aluminium.

Quantity: 1

### **CINEMA FLOOR LAMP**

MADE IN ITALY BY ANTONANGELI

35 Diameter / 30 x 180 H

Adjustable metal floor lamp finished in white with a gold leaf inner shades.