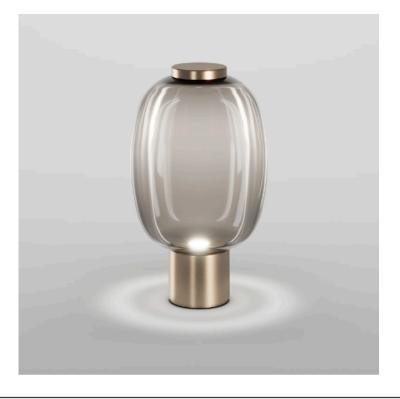

#### JUBE TABLE LAMP

MADE IN ITALY BY VISTOSI

28 / 38 Diameter x 65cm H

Large table lamp with a transparent smoky FU/TR glass shade & matt gold OS structure.

LED 2700°K

Quantity: 3