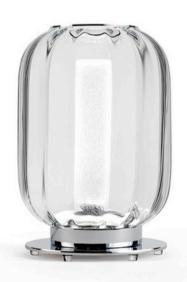

#### **LANTERNA FLOOR LAMP**

MADE IN ITALY BY REFLEX

30 Diameter x 140 H

Floor lamp with an artistic amber glass shade, Rugiana glass inner shade & chrome base. LED lighting.

Quantity: 1

Outer shade:

Inner shade: