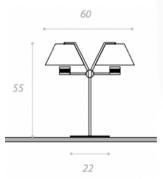

#### **CINEMA TABLE LAMP**

MADE IN ITALY BY ANTONANGELI

22 / 60 x 55 H

Double adjustable metal table lamp finished in white with a gold leaf inner shades.

Quantity: 1