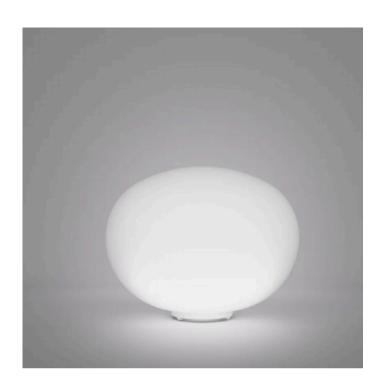

#### **LUCCIOLA TABLE LAMP**

MADE IN ITALY BY VISTOSI

41 Diameter x 30 H

Table lamp with a matt white BC/ST glass shade & glossy white BC structure.

E27

#### **LUCCIOLA TABLE LAMP**

MADE IN ITALY BY VISTOSI

18 Diameter x 13cm H

Table lamp with a matt white BC/ST glass shade & glossy white BC structure.

E14

Quantity: 1

#### **LUCCIOLA TABLE LAMP**

MADE IN ITALY BY VISTOSI

27 Diameter x 21 H

**(SAMPLE)** Table lamp with a matt white BC/ST glass shade & glossy white BC structure

E14