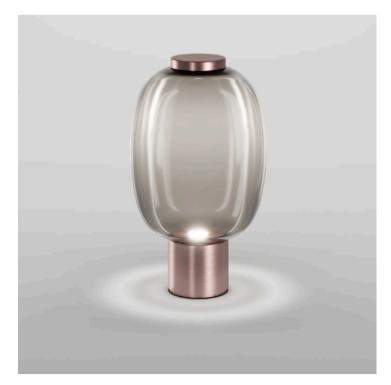

#### **RIFLESSO TABLE LAMP**

MADE IN ITALY BY VISTOSI

11 / 28 Diameter x 45 H

**(SAMPLE)** Table lamp with a transparent smoky FU/TR glass shade & matt copper RAV structure.

LED 2700°K