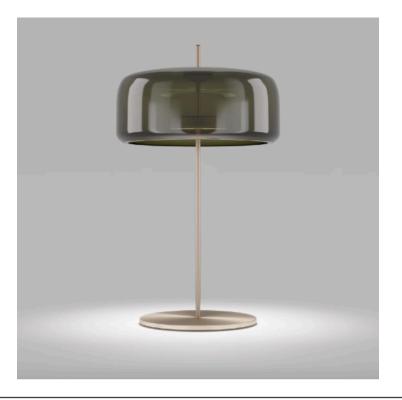

#### JUBE TABLE LAMP

MADE IN ITALY BY VISTOSI

28 / 38 Diameter x 65 H

Large table lamp with a transparent green VA/TR glass shade & matt steel AVS structure.

LED 2700°K

Quantity: 3