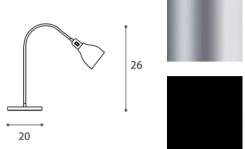

#### **FUTURA TABLE LAMP**

MADE IN ITALY BY VISTOSI

20 Diameter x 29 H

Table lamp with an Amber glass & metal antique brass ring AM/OT shade & matt black NE structure.

E27 - 1x77W

Quantity: 1