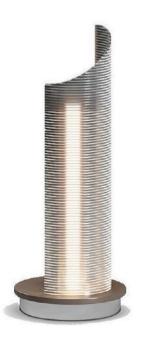

#### **ESSENTIAL TABLE LAMP**

MADE IN ITALY BY REFLEX

43 x 10 x 36 H

Metal table lamp with a dark brass 105M finish. LED strip lighting with a touch-system switch.

Quantity: 2

MADE IN ITALY BY ANTONANGELI

50 Diameter x 65 H