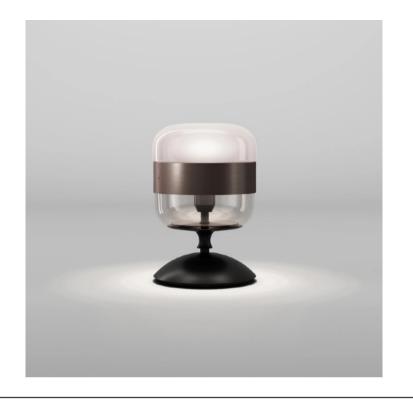

#### JUBE TABLE LAMP

MADE IN ITALY BY VISTOSI

28 / 38 Diameter x 65 H

Large table lamp with a transparent green VA/TR glass shade & matt steel AVS structure.

LED 2700°K

Quantity: 3

#### JUBE TABLE LAMP

MADE IN ITALY BY VISTOSI

28 / 38 Diameter x 65 H

Large table lamp with a transparent green VA/TR glass shade & matt gold OS structure.

LED 2700°K

Quantity: 1

Estimated arrival date: March 2025

#### JUBE TABLE LAMP

MADE IN ITALY BY VISTOSI

28 / 38 Diameter x 65cm H

Large table lamp with a transparent smoky FU/TR glass shade & matt gold OS structure.

LED 2700°K

Quantity: 3

#### JUBE TABLE LAMP

MADE IN ITALY BY VISTOSI

28 / 38 Diameter x 65 H

**(SAMPLE)** Large table lamp with a transparent amethyst AA/TR glass shade & matt steel AVS structure.

LED 2700°K