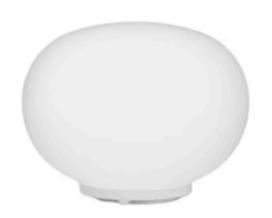

#### **NAXOS TABLE LAMP**

MADE IN ITALY BY VISTOSI

48 Diameter x 76 H

Large table lamp with a matt white BC/ST glass shade & glossy white BC structure.

E27 / E14

MADE IN ITALY BY VISTOSI

27 Diameter x 21 H

Table lamp with a matt white BC/ST glass shade & glossy white BC structure.