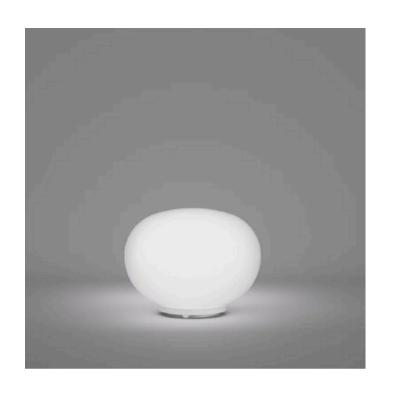

#### **NAXO TABLE LAMP**

MADE IN ITALY BY VISTOSI

32 Diameter x 50 H

**(SAMPLE)** Medium table lamp with a matt white BC/ST glass shade & glossy white BC structure

E27 / E14

Quantity: 1