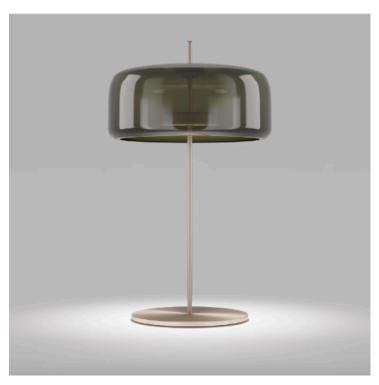

#### JUBE TABLE LAMP

MADE IN ITALY BY VISTOSI

28 / 38 Diameter x 65 H

Large table lamp with a transparent green VA/TR glass shade & matt gold OS structure.

LED 2700°K

Quantity: 1

Estimated arrival date: March 2025