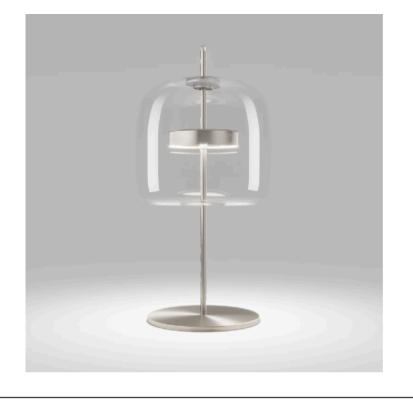

#### JUBE TABLE LAMP

MADE IN ITALY BY VISTOSI

28 / 38 Diameter x 65 H

**(SAMPLE)** Large table lamp with a transparent amethyst AA/TR glass shade & matt steel AVS structure.

LED 2700°K