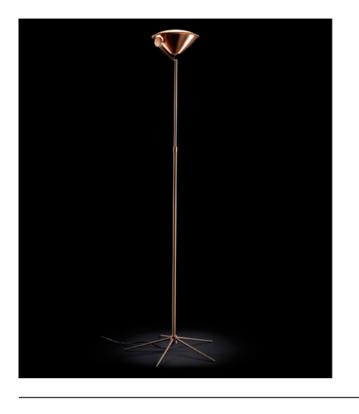

#### **ARMONICA FLOOR LAMP**

MADE IN ITALY BY ANTONANGELI

26 / 51 Diameter x 140 - 220 H

Adjustable metal floor lamp finished in copper with a borosilicate glass shade, including dimmer.

Quantity: 1