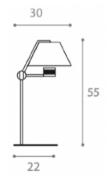

#### **CINEMA TABLE LAMP**

MADE IN ITALY BY ANTONANGELI

22 / 30 x 55 H

Single adjustable metal table lamp finished in white with a gold leaf inner shade.