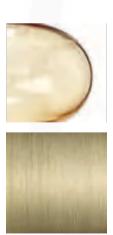

#### JUBE TABLE LAMP

MADE IN ITALY BY VISTOSI

16 / 18 Diameter x 38 H

Small table lamp with a transparent burned earth TB/TR glass shade & matt gold OS structure.

LED 2700°K