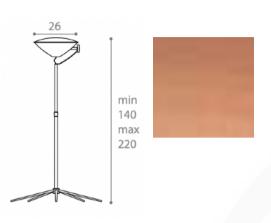

#### **ARMONICA FLOOR LAMP**

MADE IN ITALY BY ANTONANGELI

26 / 51 Diameter x 140 - 220 H

Adjustable metal floor lamp finished in copper with a borosilicate glass shade, including dimmer.

Quantity: 1