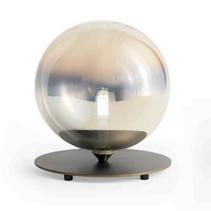

#### OH TABLE LAMP

MADE IN ITALY BY REFLEX

40 x 20 x 61 H

Table lamp with metal structure dark brass finish with support in bronze mirror. Sphere 20 Dia in borosilicate glass in silver finish. LED lighting.