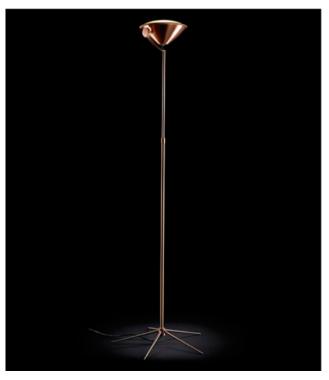

#### **ARMONICA FLOOR LAMP**

MADE IN ITALY BY ANTONANGELI

26 / 51 Diameter x 140 - 220 H

Adjustable metal floor lamp finished in copper with a borosilicate glass shade, including dimmer.

Quantity: 1