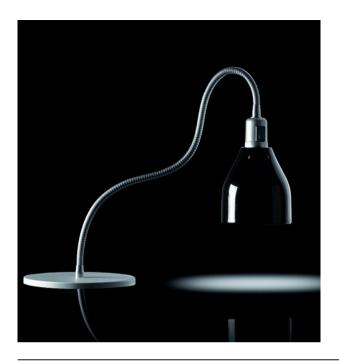

#### **FUTURA TABLE LAMP**

MADE IN ITALY BY VISTOSI

20 Diameter x 29 H

Table lamp with an Amber glass & metal antique brass ring AM/OT shade & matt black NE structure.

E27 - 1x77W

Quantity: 1