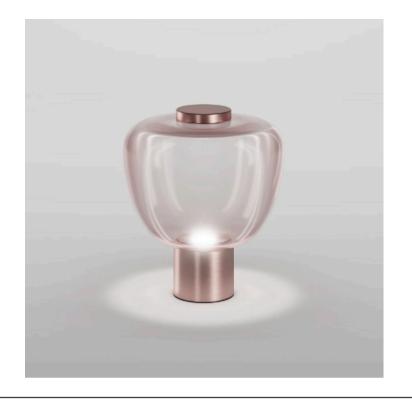

#### **RIFLESSO TABLE LAMP**

MADE IN ITALY BY VISTOSI

11 / 32 Diameter x 37 H

**(SAMPLE)** Table lamp with a transparent amethyst AA/ TR glass shade & matt copper RAV structure.

LED 2700°K

Quantity: 1