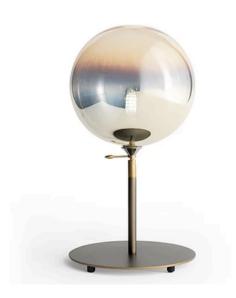

#### RIFLESSO TABLE LAMP

MADE IN ITALY BY VISTOSI

11 / 28 Diameter x 45 H

Table lamp with a transparent smoky FU/TR glass shade & matt gold BKS structure.

LED 2700°K

Quantity: 2

#### RIFLESSO TABLE LAMP

MADE IN ITALY BY VISTOSI

11 / 36 Diameter x 35 H

Table lamp with a transparent amber AM/TR glass shade & matt gold BKS structure.

LED 2700°K