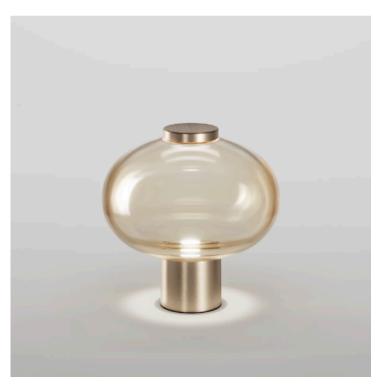

#### JUBE TABLE LAMP

MADE IN ITALY BY VISTOSI

16 / 18 Diameter x 38 H

Small table lamp with a transparent burned earth TB/TR glass shade & matt gold OS structure.

LED 2700°K