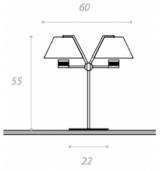

#### **CINEMA TABLE LAMP**

MADE IN ITALY BY ANTONANGELI

22 / 60 x 55 H

Double adjustable metal table lamp finished in white with a gold leaf inner shades.

Quantity: 1

#### **CINEMA TABLE LAMP**

MADE IN ITALY BY ANTONANGELI

22 / 60 x 55 H

Double adjustable metal table lamp finished in white.

#### **CINEMA TABLE LAMP**

MADE IN ITALY BY ANTONANGELI

22 / 60 x 55 H

Double adjustable metal table lamp finished in aluminium.

Quantity: 2

#### **CINEMA TABLE LAMP**

MADE IN ITALY BY ANTONANGELI

22 / 30 x 55 H

Single adjustable metal table lamp finished in white with a gold leaf inner shade.