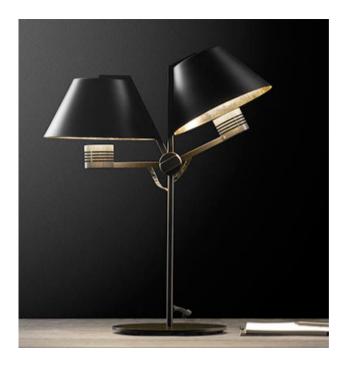

#### **CINEMA TABLE LAMP**

MADE IN ITALY BY ANTONANGELI

22 / 60 x 55 H

Double adjustable metal table lamp finished in white with a gold leaf inner shades.

Quantity: 1

#### **CINEMA TABLE LAMP**

MADE IN ITALY BY ANTONANGELI

22 / 60 x 55 H

Double adjustable metal table lamp finished in white.

#### **CINEMA TABLE LAMP**

MADE IN ITALY BY ANTONANGELI

22 / 60 x 55 H

Double adjustable metal table lamp finished in aluminium.

Quantity: 2

#### **CINEMA TABLE LAMP**

MADE IN ITALY BY ANTONANGELI

22 / 30 x 55 H

Single adjustable metal table lamp finished in white with a gold leaf inner shade.