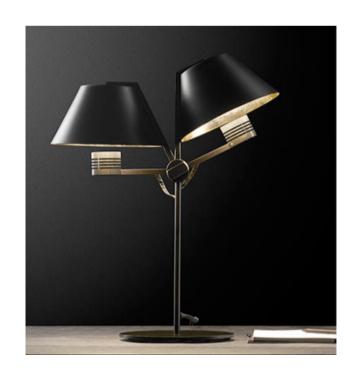

#### **CINEMA TABLE LAMP**

MADE IN ITALY BY ANTONANGELI

22 / 60 x 55 H

Double adjustable metal table lamp finished in white with a gold leaf inner shades.

Quantity: 1