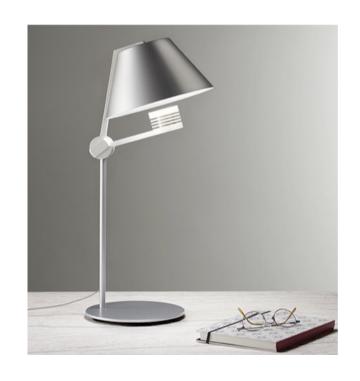

#### **CINEMA TABLE LAMP**

MADE IN ITALY BY ANTONANGELI

22 / 60 x 55 H

Double adjustable metal table lamp finished in white with a gold leaf inner shades.

Quantity: 1

#### **CINEMA TABLE LAMP**

MADE IN ITALY BY ANTONANGELI

22 / 60 x 55 H

Double adjustable metal table lamp finished in white.

#### **CINEMA TABLE LAMP**

MADE IN ITALY BY ANTONANGELI

22 / 60 x 55 H

Double adjustable metal table lamp finished in aluminium.

Quantity: 2

#### **CINEMA TABLE LAMP**

MADE IN ITALY BY ANTONANGELI

22 / 30 x 55 H

Single adjustable metal table lamp finished in white with a gold leaf inner shade.