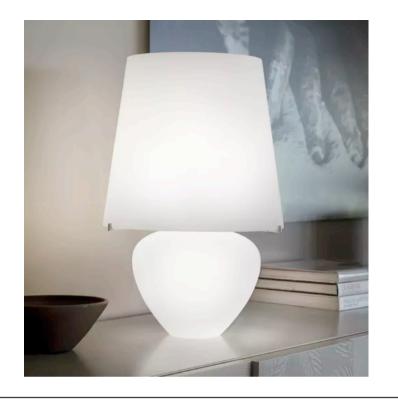

#### **NAXO TABLE LAMP**

MADE IN ITALY BY VISTOSI

32 Diameter x 50 H

**(SAMPLE)** Medium table lamp with a matt white BC/ST glass shade & glossy white BC structure

E27 / E14

Quantity: 1

#### **NAXOS TABLE LAMP**

MADE IN ITALY BY VISTOSI

48 Diameter x 76 H

Large table lamp with a matt white BC/ST glass shade & glossy white BC structure.

E27 / E14

MADE IN ITALY BY VISTOSI

27 Diameter x 21 H

Table lamp with a matt white BC/ST glass shade & glossy white BC structure.