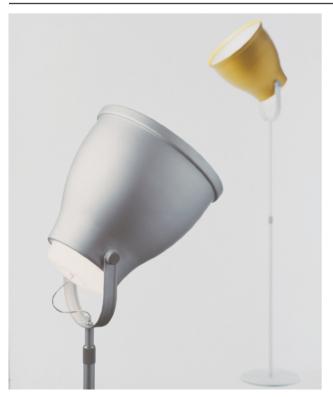

#### **SMALL BELL FLOOR LAMP**

MADE IN ITALY BY ANTONANGELI

23 / 26 Diameter x 190 H

Floor lamp with a anodised aluminium base & aluminium shade finished in copper, including dimmer.

Quantity: 1

#### **BIG BELL FLOOR LAMP**

MADE IN ITALY BY ANTONANGELI

40 / 36 Diameter x 160 - 230 H

Floor lamp with a anodised aluminium base & aluminium shade finished in satin brass, including dimmer.