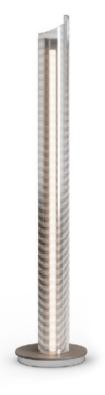

#### **VIVA EDISON FLOOR LAMP**

MADE IN ITALY BY ANTONANGELI

35 / 31 Diameter x 200 H

Floor lamp with a blown borosilicate glass shade, bronze metal structure & "Serena" stone base, including dimmer.