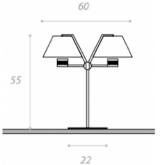

#### **CINEMA TABLE LAMP**

MADE IN ITALY BY ANTONANGELI

22 / 60 x 55 H

Double adjustable metal table lamp finished in white with a gold leaf inner shades.

Quantity: 1