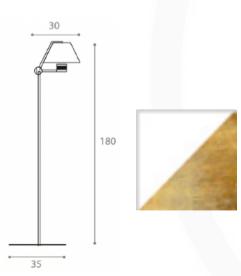

#### **CINEMA FLOOR LAMP**

MADE IN ITALY BY ANTONANGELI

35 Diameter / 30 x 180 H

Adjustable metal floor lamp finished in aluminium.

Quantity: 1

### **CINEMA FLOOR LAMP**

MADE IN ITALY BY ANTONANGELI

35 Diameter / 30 x 180 H

Adjustable metal floor lamp finished in white with a gold leaf inner shades.