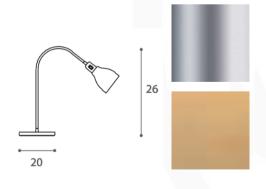

#### **FUTURA TABLE LAMP**

MADE IN ITALY BY VISTOSI

20 Diameter x 29 H

Table lamp with an Amber glass & metal antique brass ring AM/OT shade & matt black NE structure.

E27 - 1x77W

Quantity: 1