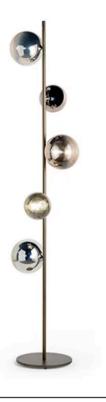

#### **BULLES XL 5 FLOOR LAMP**

MADE IN ITALY BY REFLEX

43 x 35 x 197 H

Floor lamp with metal structure in bronze. 5 x 'Light filter' spheres in bronze borosilicate glass. LED lighting.

Quantity: 1

16 cm Sphere:

20 cm Sphere:

20 cm Sphere: