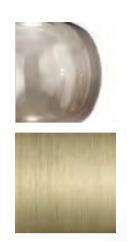

#### JUBE TABLE LAMP

MADE IN ITALY BY VISTOSI

28 / 38 Diameter x 65cm H

Large table lamp with a transparent smoky FU/TR glass shade & matt gold OS structure.

LED 2700°K

Quantity: 3