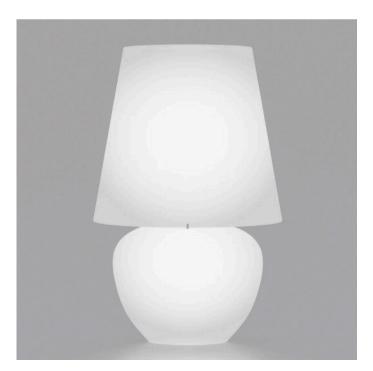

#### **NAXO TABLE LAMP**

MADE IN ITALY BY VISTOSI

32 Diameter x 50 H

**(SAMPLE)** Medium table lamp with a matt white BC/ST glass shade & glossy white BC structure

E27 / E14

Quantity: 1

#### **NAXOS TABLE LAMP**

MADE IN ITALY BY VISTOSI

48 Diameter x 76 H

Large table lamp with a matt white BC/ST glass shade & glossy white BC structure.

E27 / E14

MADE IN ITALY BY VISTOSI

27 Diameter x 21 H

Table lamp with a matt white BC/ST glass shade & glossy white BC structure.