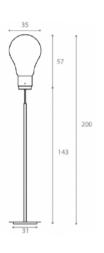

#### **FUTURA TABLE LAMP**

MADE IN ITALY BY VISTOSI

20 Diameter x 29 H

Table lamp with an Amber glass & metal antique brass ring AM/OT shade & matt black NE structure.

E27 - 1x77W

Quantity: 1