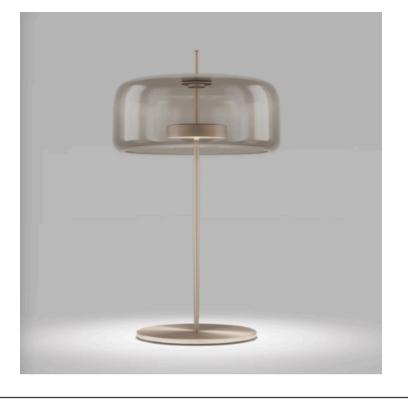

#### JUBE TABLE LAMP

MADE IN ITALY BY VISTOSI

28 / 38 Diameter x 65cm H

Large table lamp with a transparent smoky FU/TR glass shade & matt gold OS structure.

LED 2700°K

Quantity: 3