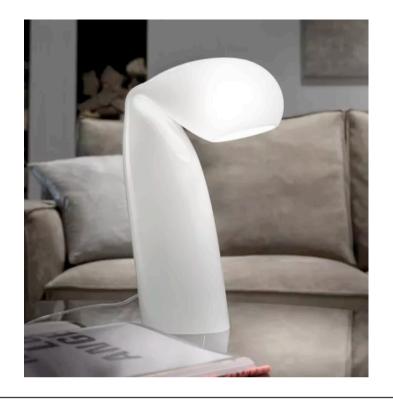

#### **NAXO TABLE LAMP**

MADE IN ITALY BY VISTOSI

32 Diameter x 50 H

**(SAMPLE)** Medium table lamp with a matt white BC/ST glass shade & glossy white BC structure

E27 / E14

Quantity: 1

#### **NAXOS TABLE LAMP**

MADE IN ITALY BY VISTOSI

48 Diameter x 76 H

Large table lamp with a matt white BC/ST glass shade & glossy white BC structure.

E27 / E14

MADE IN ITALY BY VISTOSI

27 Diameter x 21 H

Table lamp with a matt white BC/ST glass shade & glossy white BC structure.