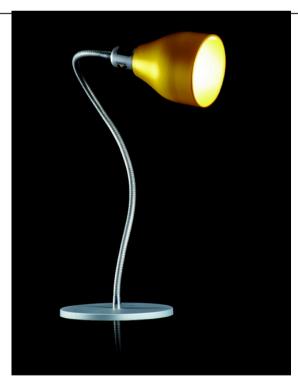

#### **FUTURA TABLE LAMP**

MADE IN ITALY BY VISTOSI

20 Diameter x 29 H

Table lamp with an Amber glass & metal antique brass ring AM/OT shade & matt black NE structure.

E27 - 1x77W

Quantity: 1