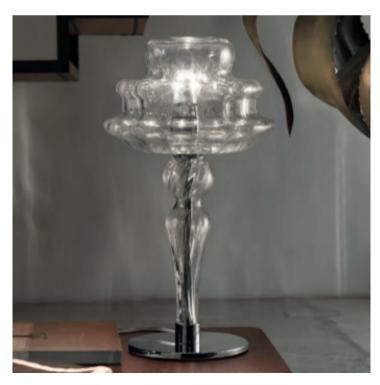

#### **NOVECENTO TABLE LAMP**

MADE IN ITALY BY VISTOSI

20 / 27 Diameter x 48 H

Table lamp with a crystal striped glass CR/RI glass shade & glossy chrome CR structure.

E14