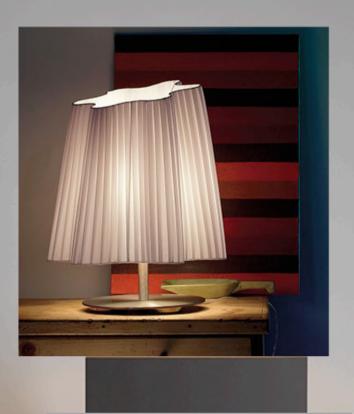

#### **BISSONA TABLE LAMP**

MADE IN ITALY BY VISTOSI

24 x 42 H

**(SAMPLE)** Medium table lamp with a glossy white BC/ LU glass shade & glossy white BC structure.

G9

Quantity: 1

21 Diameter x 31 H 21 Diameter x 31 H

Table lamp with an artistic transparent glass shade, Table lamp with an artistic transparent glass shade, Rugiana glass inner shade & chrome base Rugiana glass inner shade & chrome base. LED lighting.