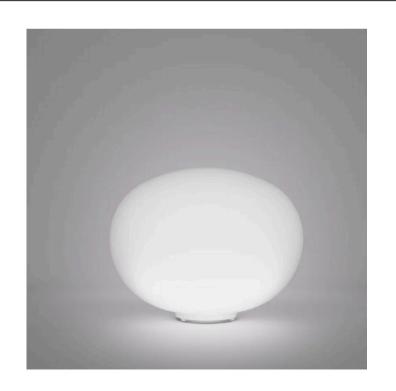

#### **LUCCIOLA TABLE LAMP**

MADE IN ITALY BY VISTOSI

41 Diameter x 30 H

Table lamp with a matt white BC/ST glass shade & glossy white BC structure.

E27

#### **LUCCIOLA TABLE LAMP**

MADE IN ITALY BY VISTOSI

18 Diameter x 13cm H

Table lamp with a matt white BC/ST glass shade & glossy white BC structure.

E14

Quantity: 1

#### **LUCCIOLA TABLE LAMP**

MADE IN ITALY BY VISTOSI

27 Diameter x 21 H

**(SAMPLE)** Table lamp with a matt white BC/ST glass shade & glossy white BC structure

E14