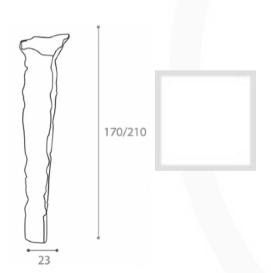

#### **DOLCEVITA FLOOR LAMP**

MADE IN ITALY BY ANTONANGELI

23 Diameter (at base) x 170 - 210 H

Height adjustable floor lamp in white tyke polyethylene, including dimmer.