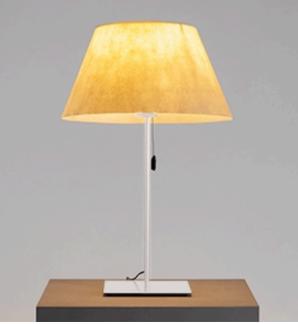

#### **BISSONA TABLE LAMP**

MADE IN ITALY BY VISTOSI

24 x 42 H

**(SAMPLE)** Medium table lamp with a glossy white BC/ LU glass shade & glossy white BC structure.

G9

Quantity: 1

21 Diameter x 31 H 21 Diameter x 31 H

Table lamp with an artistic transparent glass shade, Table lamp with an artistic transparent glass shade, Rugiana glass inner shade & chrome base Rugiana glass inner shade & chrome base. LED lighting.