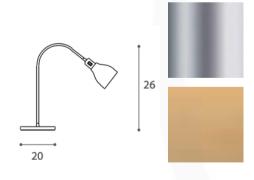

#### **SMALL BELL FLOOR LAMP**

MADE IN ITALY BY ANTONANGELI

23 / 26 Diameter x 190 H

Floor lamp with a anodised aluminium base & aluminium shade finished in copper, including dimmer.

Quantity: 1