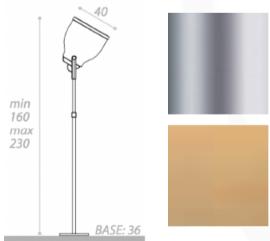

#### **BIG BELL FLOOR LAMP**

MADE IN ITALY BY ANTONANGELI

40 / 36 Diameter x 160 - 230 H

Floor lamp with a anodised aluminium base & aluminium shade finished in satin brass, including dimmer.