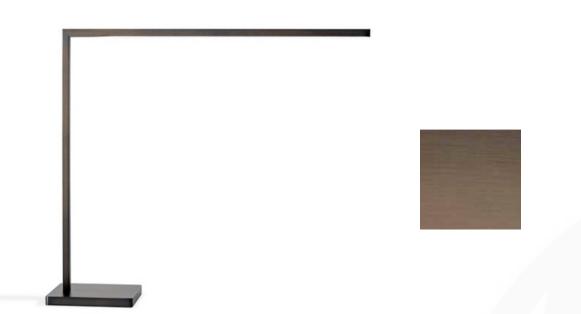

#### **SMALL BELL FLOOR LAMP**

MADE IN ITALY BY ANTONANGELI

23 / 26 Diameter x 190 H

Floor lamp with a anodised aluminium base & aluminium shade finished in copper, including dimmer.

Quantity: 1

#### **BIG BELL FLOOR LAMP**

MADE IN ITALY BY ANTONANGELI

40 / 36 Diameter x 160 - 230 H

Floor lamp with a anodised aluminium base & aluminium shade finished in satin brass, including dimmer.