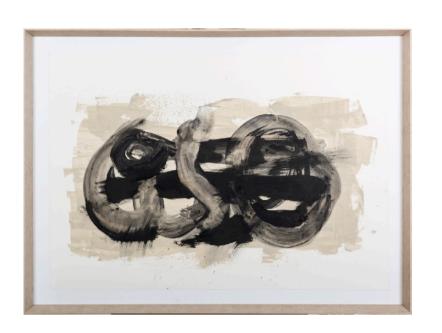

#### IN EXTREMIS I ARTWORK

**NOVOCUADRO OF SPAIN** 

84 x 74cm each

Work on paper with the standard matt & white frame by Mila Orellana

Quantity: 1

Estimated arrival date: May 2024

Order: #1518

## **IN EXTREMIS II ARTWORK**

**NOVOCUADRO OF SPAIN** 

84 x 74cm each

Work on paper with the standard matt & white frame by Mila Orellana

Quantity: 1

Estimated arrival date: May 2024

#### IN EXTREMIS I ARTWORK

**NOVOCUADRO OF SPAIN** 

84 x 74cm each

Work on paper with the standard matt & black frame by Mila Orellana

Quantity: 1

Estimated arrival date: May 2024

Order: #1518

## **IN EXTREMIS II ARTWORK**

**NOVOCUADRO OF SPAIN** 

84 x 74cm each

Work on paper with the standard matt & black frame by Mila Orellana

Quantity: 1

Estimated arrival date: May 2024