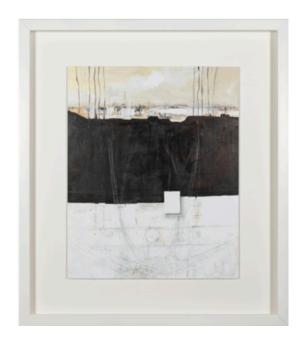

## **IN EXTREMIS II ARTWORK**

**NOVOCUADRO OF SPAIN** 

84 x 74cm each

Work on paper with the standard matt & white frame by Mila Orellana

Quantity: 1

Estimated arrival date: May 2024

## **IN EXTREMIS II ARTWORK**

**NOVOCUADRO OF SPAIN** 

84 x 74cm each

Work on paper with the standard matt & black frame by Mila Orellana

Quantity: 1

Estimated arrival date: May 2024