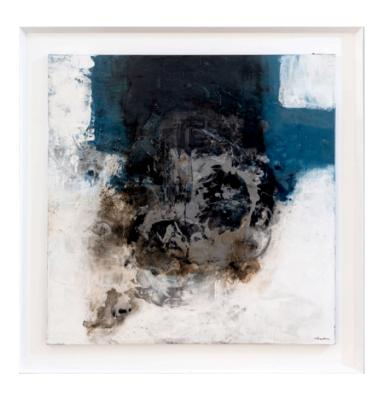

#### IN EXTREMIS I ARTWORK

**NOVOCUADRO OF SPAIN** 

84 x 74cm each

Work on paper with the standard matt & black frame by Mila Orellana

Quantity: 1

Estimated arrival date: May 2024

Order: #1518

## **IN EXTREMIS II ARTWORK**

**NOVOCUADRO OF SPAIN** 

84 x 74cm each

Work on paper with the standard matt & black frame by Mila Orellana

Quantity: 1

Estimated arrival date: May 2024