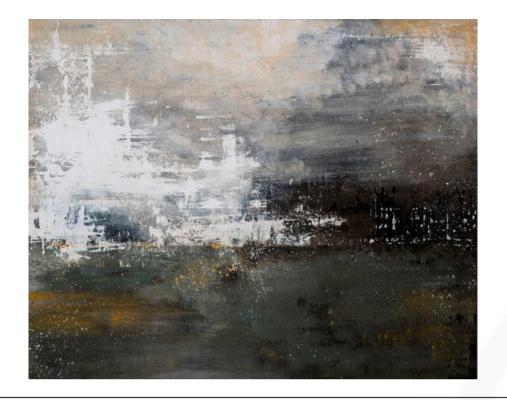

## **GRABADO MAR ARTWORK**

NOVOCUADRO OF SPAIN

93 x 122cm

Work on paper with natural box frame & black matt by Juan Lara.

Quantity: 1

Estimated arrival date: May 2024