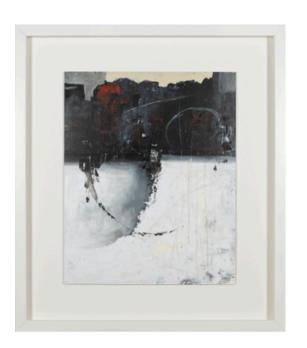

#### IN EXTREMIS I ARTWORK

**NOVOCUADRO OF SPAIN** 

84 x 74cm each

Work on paper with the standard matt & white frame by Mila Orellana

Quantity: 1

Estimated arrival date: May 2024

Order: #1518

#### IN EXTREMIS I ARTWORK

**NOVOCUADRO OF SPAIN** 

84 x 74cm each

Work on paper with the standard matt & black frame by Mila Orellana

Quantity: 1

Estimated arrival date: May 2024

Order: #1518