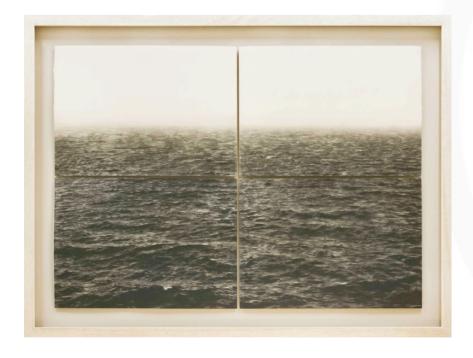

## **GRABADO MAR ARTWORK**

NOVOCUADRO OF SPAIN

93 x 122cm

Work on paper with natural box frame & black matt by Juan Lara.

Quantity: 1

Estimated arrival date: May 2024