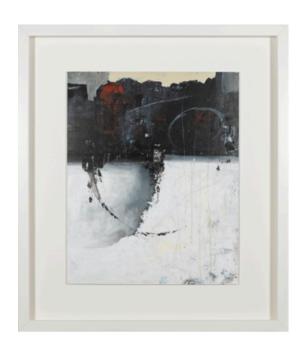

#### IN EXTREMIS I ARTWORK

**NOVOCUADRO OF SPAIN** 

84 x 74cm each

Work on paper with the standard matt & white frame by Mila Orellana

Quantity: 1

Estimated arrival date: May 2024

Order: #1518

#### IN EXTREMIS I ARTWORK

**NOVOCUADRO OF SPAIN** 

84 x 74cm each

Work on paper with the standard matt & black frame by Mila Orellana

Quantity: 1

Estimated arrival date: May 2024

Order: #1518