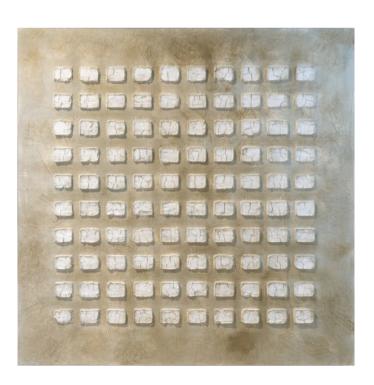

# MILOS ON SURFACE ARTWORK

NOVOCUADRO OF SPAIN

143 x 143cm

Work on wood with special mounting treatment a grey oak frame & black matt by Lucia Lago.

Quantity: 1

Estimated arrival date: May 2024