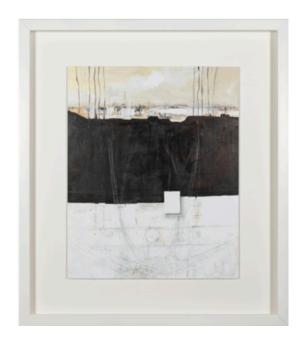

#### IN EXTREMIS I ARTWORK

**NOVOCUADRO OF SPAIN** 

84 x 74cm each

Work on paper with the standard matt & white frame by Mila Orellana

Quantity: 1

Estimated arrival date: May 2024

Order: #1518

## **IN EXTREMIS II ARTWORK**

**NOVOCUADRO OF SPAIN** 

84 x 74cm each

Work on paper with the standard matt & white frame by Mila Orellana

Quantity: 1

Estimated arrival date: May 2024