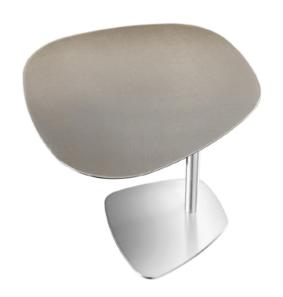

### **SEVENTY SIDE TABLE**

MADE IN ITALY BY REFLEX

48 x 45 x 52 H

Side table with a etched Onice Grigio marble glass shaped top & bronze 100M base.

Quantity: 1

Estimated arrival date: January 2025

Order: #1567