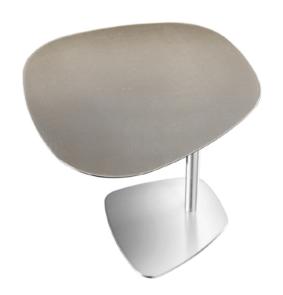

## **SEVENTY SIDE TABLE**

MADE IN ITALY BY REFLEX

48 x 45 x 52 H

Side table with a etched Agata Crystal marble glass shaped top & sunbronze 110M base.

Quantity: 1

Estimated arrival date: January 2025

Order: #1567