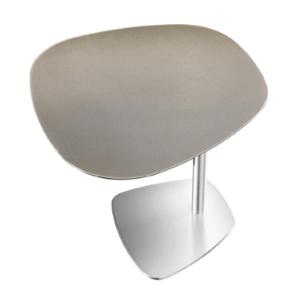

### **SEVENTY SIDE TABLE**

MADE IN ITALY BY REFLEX

48 x 45 x 52 H

Side table with a etched Onice Grigio marble glass shaped top & bronze 100M base.

Quantity: 1

Estimated arrival date: January 2025

Order: #1567