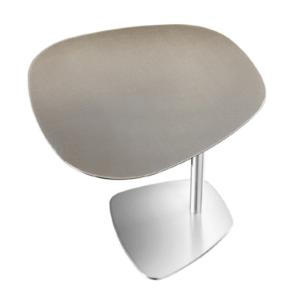

### **SEVENTY SIDE TABLE**

MADE IN ITALY BY REFLEX

48 x 45 x 52 H

Side table with a etched Onice Grigio marble glass shaped top & bronze 100M base.

Quantity: 1

Estimated arrival date: January 2025

Order: #1567