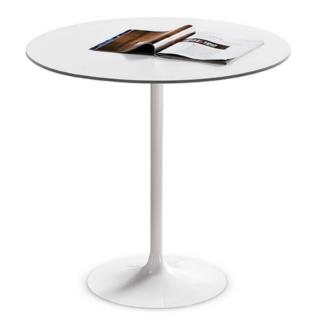

## INFINITY DINING TABLE

MADE IN ITALY BY MIDJ

100 Diameter x 76 H

Dining table with a sand powder coated metal base & Noir Desir glossy marble crystal ceramic top

Quantity: 1

Estimated arrival date: September 2024

Order: #1549