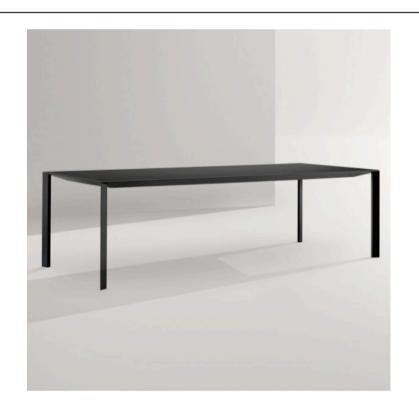

## **AKASHI DINING TABLE**

MADE IN ITALY BY MIDJ

200 x 100 x 75 H

Dining table with a ash grey ES powder coated metal base & matt graphite antiscratch J31 glass top.

Quantity: 1

Estimated arrival date: September 2024

Order: #1549