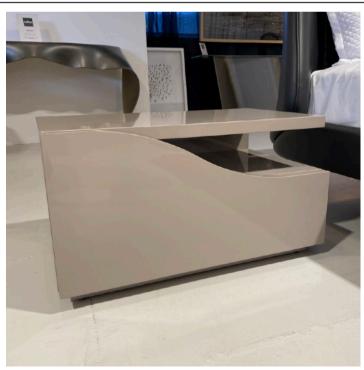

# **MONOLITE BEDSIDE**

MADE IN ITALY BY MARAC

70 x 40 x 50 H

2 drawer bedside with a blue etched lacquered glass frame and bronze 100M details.

Quantity: 2