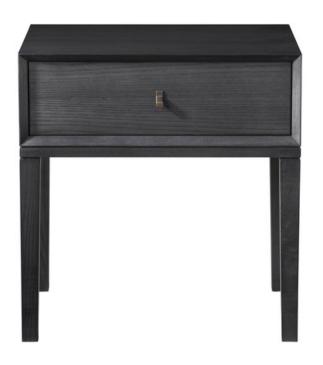

### **WIMBERLEY BEDSIDE**

MADE IN NZ BY SARSFIELD BROOKE

60 x 42 x 63.5 H

Single drawer bedside in veneered American Ash wood with a charcoal stain finish. Soft close drawer mechanism, includes verso antique brass handle.