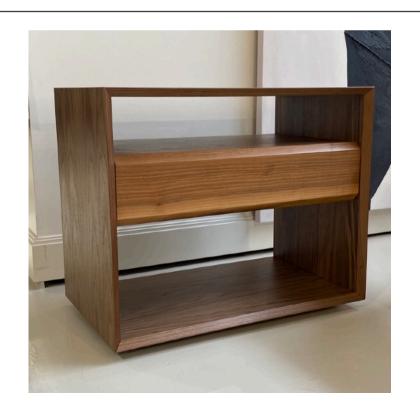

### **ZURICH BEDSIDE**

MADE IN NZ BY SARSFIELD BROOKE

70 x 42 x 58 H

Single drawer bedside in veneered Walnut wood with clear top coat finish. Soft close drawer mechanism.