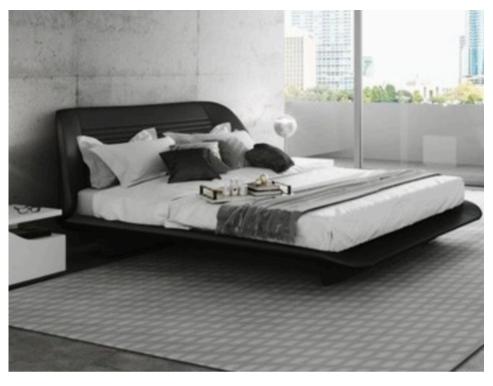

# **SEGNO BED**

MADE IN ITALY BY REFLEX FOR PININFARINA

193 x 232 x 99 H (to fit mattress 180x200)

Super King size bed with headboard & bedframe upholstered in Cat. C Henne leather. Feet finished in titanium 101M.

Quantity: 1