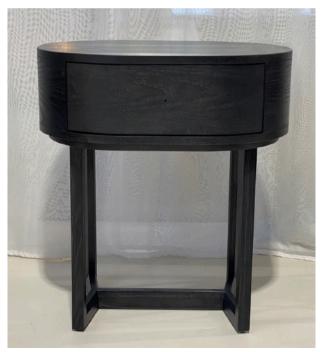

# MADRID BEDSIDE

MADE IN NZ BY SARSFIELD BROOKE

61 x 47 x 63.5 H

Single drawer oval bedside in veneered American Ash wood with smoked charcoal stain finish. Soft close drawer mechanism, handle to be selected.