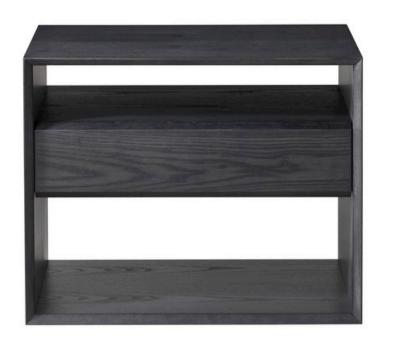

# **ZURICH BEDSIDE**

MADE IN NZ BY SARSFIELD BROOKE

70 x 42 x 58 H

Single drawer bedside in veneered American Ash wood with smoked charcoal stain finish. Soft close drawer mechanism.

Quantity: 4