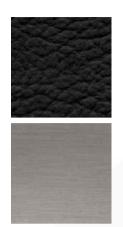

# **SEGNO BED**

MADE IN ITALY BY REFLEX FOR PININFARINA

193 x 232 x 99 H (to fit mattress 180x200)

Super King size bed with headboard & bedframe upholstered in Cat. C Henne leather. Feet finished in titanium 101M.