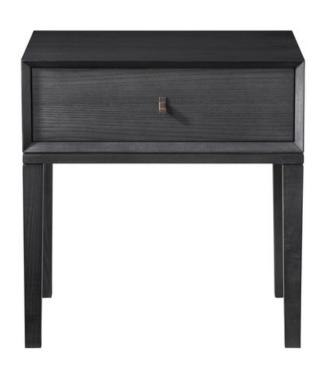

### **WIMBERLEY BEDSIDE**

MADE IN NZ BY SARSFIELD BROOKE

60 x 42 x 63.5 H

Single drawer bedside in veneered American Ash wood with a charcoal stain finish. Soft close drawer mechanism, includes verso antique brass handle.

Quantity: 2