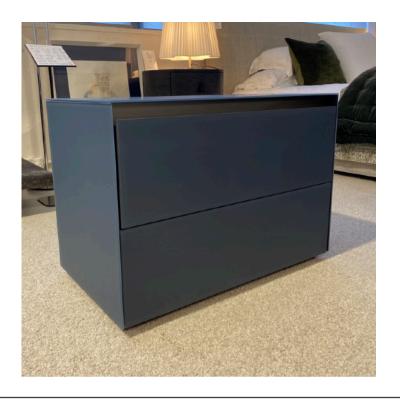

# MADRID BEDSIDE

MADE IN NZ BY SARSFIELD BROOKE

61 x 47 x 63.5 H

Single drawer oval bedside in veneered American Ash wood with smoked charcoal stain finish. Soft close drawer mechanism, handle to be selected.

### **WIMBERLEY BEDSIDE**

MADE IN NZ BY SARSFIELD BROOKE

60 x 42 x 63.5 H

Single drawer bedside in veneered American Ash wood with a charcoal stain finish. Soft close drawer mechanism, includes verso antique brass handle.

### **WIMBERLEY BEDSIDE**

MADE IN NZ BY SARSFIELD BROOKE

60 x 42 x 63.5 H

Single drawer bedside in veneered American Ash wood with a stain finish to be applied. Soft close drawer mechanism, excludes handle.

# **ZURICH BEDSIDE**

MADE IN NZ BY SARSFIELD BROOKE

70 x 42 x 58 H

Single drawer bedside in veneered American Ash wood with smoked charcoal stain finish. Soft close drawer mechanism.

Quantity: 4

### **ZURICH BEDSIDE**

MADE IN NZ BY SARSFIELD BROOKE

70 x 42 x 58 H

Single drawer bedside in veneered Walnut wood with clear top coat finish. Soft close drawer mechanism.