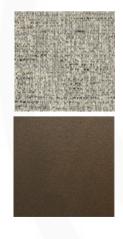

#### HUG ARMCHAIR MADE IN ITALY BY REFLEX

110 Diameter x 43 / 69 H

Swivel round sofa / armchair with inner seat & piping upholstered in Amsterdam fabric col. Coco 01, outer back upholstered in Amsterdam fabric col. Danube 17. (Loose cushions not included)