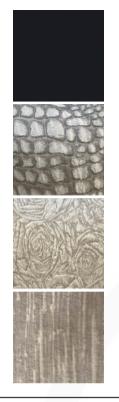

## 753 ARMCHAIR MADE IN ITALY BY ANGELO CAPPELLINI

66 x 83 x 43 Seat H / 106 Back H

Louis XVI wing armchair with high gloss black frame finish, inner back & sides upholstered in Angelo Cappellini TX 1031/Q11 (croc print) fabric, outer back & sides in Angelo Cappellini TX 1031/D11 (rose print) fabric and seat cushion in Angelo Cappellini TX 1031/R11 (stripe print) fabric.