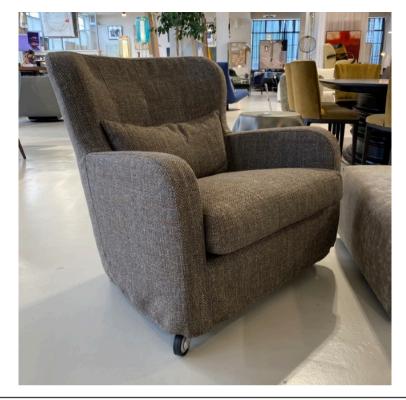

#### MIMILLA ARMCHAIR MADE IN ITALY BY MARAC

73 x 85 x 44 Seat H / 80 Back H

Armchair with a handle on the back & front wheels for easy movement. Removable cover upholstered in James Dunlop Infinite col. Kelp.

Quantity: 1