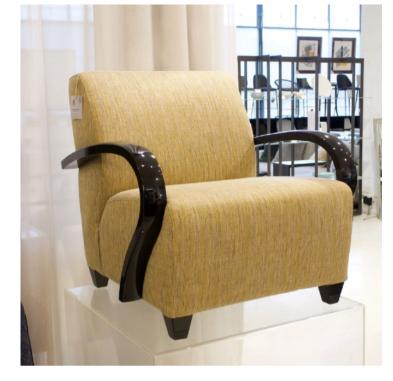

#### TWISTER ARMCHAIR MADE IN GERMANY BY BULLFROG

75 x 96 x 43 Seat H / 81 Back H

Rocking & rotatable armchair with wooden armrests in steamed oak. Upholstered in dark green 2110/15 Jungle leather with raw edge open seam in same tone.