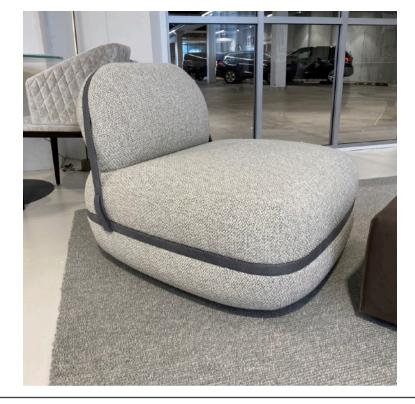

## DEREK ARMCHAIR MADE IN ITALY BY GIULIO MARELLI

75 x 70 x 38 Seat H / 77 Back H

Armchair with a anodyc bronze painted metal base OPM18, upholstered in Casamance Primaute col. glacier/grege.

Seam :