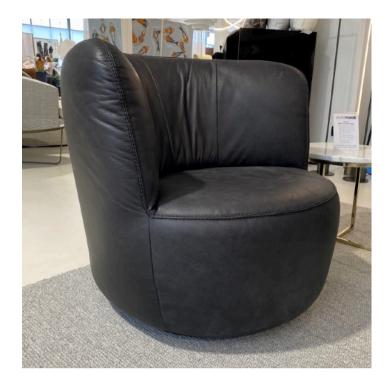

## DONNA ARMCHAIR MADE IN GERMANY BY BULLFORG

85 x 80 x 42 / 77 H

Swivel armchair with rocking function upholstered in Toro leather col. Black 2055/70.

Quantity: 3 (2 x Two needle seam / 1 x Twin seam)

MADE IN GERMANY BY BULLFORG