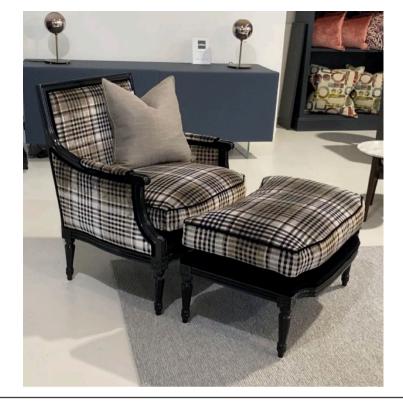

## 5042 ARMCHAIR MADE IN ITALY BY ANGELO CAPPELLINI

78 x 75 x 52 Seat H / 88 Back H

Louis XVI armchair & matching footstool with a high gloss black frame finish, upholstered in Dunbar col. Quail fabric and black velvet

Quantity: 1