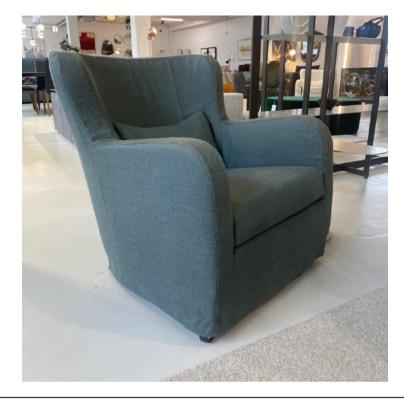

## DEREK ARMCHAIR MADE IN ITALY BY GIULIO MARELLI

75 x 70 x 38 Seat H / 77 Back H

Armchair with a anodyc bronze painted metal base OPM18, upholstered in Casamance Primaute col. glacier/grege.

Seam :