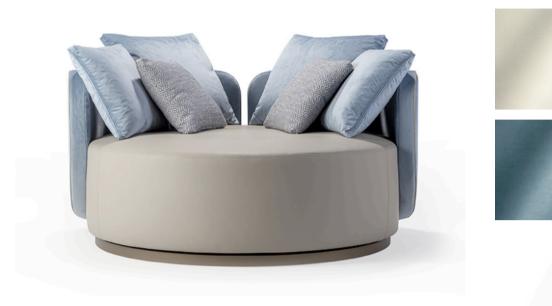

#### HUG ARMCHAIR MADE IN ITALY BY REFLEX

110 Diameter x 43 / 69 H

Swivel round sofa / armchair with inner seat & piping upholstered in Amsterdam fabric col. Coco 01, outer back upholstered in Amsterdam fabric col. Danube 17. (Loose cushions not included)