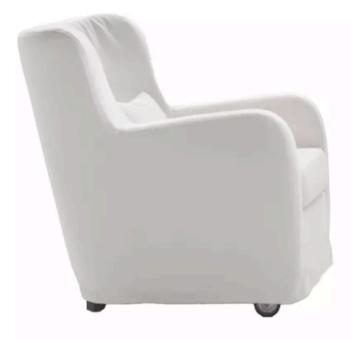

## DONNA ARMCHAIR MADE IN GERMANY BY BULLFORG

85 x 80 x 42 / 77 H

Swivel armchair with rocking function upholstered in Toro leather col. Black 2055/70.

Quantity: 3 (2 x Two needle seam / 1 x Twin seam)

MADE IN GERMANY BY BULLFORG