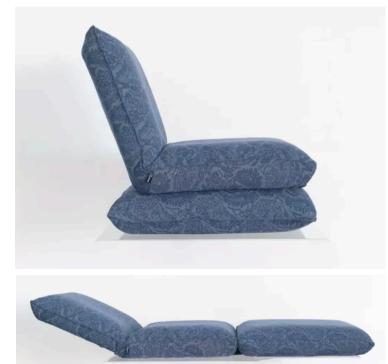

## JOHANN SEAT CUSHION MADE IN GERMANY BY BULLFROG

66 x 53 / 67 / 115 x 16 / 58H

Functional seat cushion with flip out base upholstered in Stahlblau 1415/87 fabric with plain seam in same tone.