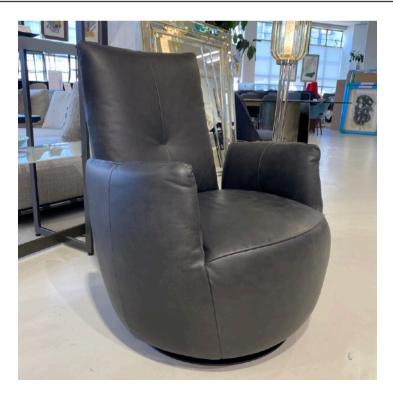

## DONNA ARMCHAIR MADE IN GERMANY BY BULLFORG

85 x 80 x 42 / 77 H

Swivel armchair with rocking function upholstered in Toro leather col. Black 2055/70.

Quantity: 3 (2 x Two needle seam / 1 x Twin seam)

MADE IN GERMANY BY BULLFORG