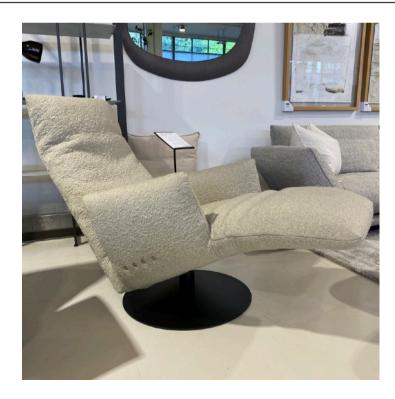

## BABOO ARMCHAIR MADE IN GERMANY BY BULLFROG

74 W x 90 - 150 D x 45 Seat H / 111 Back H (narrow model)

Battery operated reclining & rotating armchair upholstered in Toro Black leather 2055/70 with plain seam.