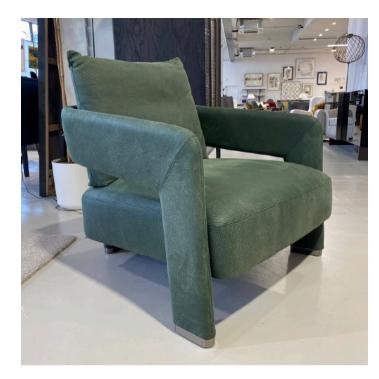

# DOVER ARMCHAIR

MADE IN ITALY BY MARAC

90 x 90 x 39 / 66 H

Armchair with feet in black nickle, upholstered in Analina Siviglia col. 1039 Bosco/green leather.

Quantity: 1