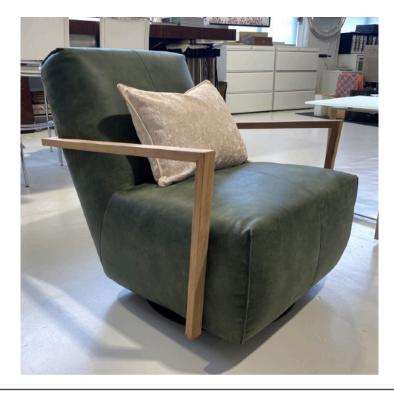

#### TWISTER ARMCHAIR MADE IN GERMANY BY BULLFROG

75 x 96 x 43 Seat H / 81 Back H

Rocking & rotatable armchair with wooden armrests in steamed oak. Upholstered in dark green 2110/15 Jungle leather with raw edge open seam in same tone.

Quantity: 1