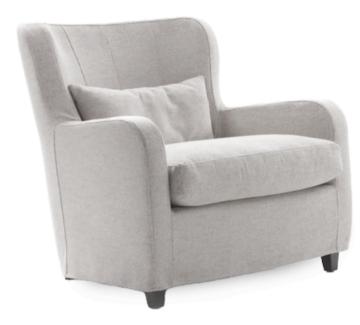

85 x 80 x 42 / 77 H

Swivel armchair with rocking function upholstered in Boheme Taupe 1608/21 fabric with a plain seam.