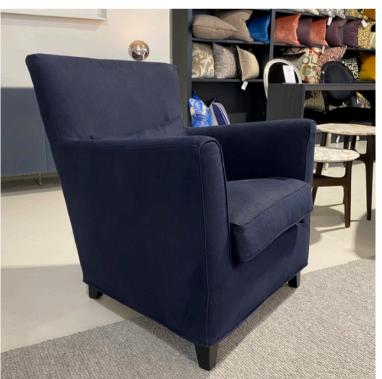

#### MORGANA ARMCHAIR MADE IN ITALY BY MARAC

72 x 81 x 43 Seat H / 86 Back H

Armchair with mocca finished legs, removable cover upholstered in Warwick Haven col. Navy fabric.