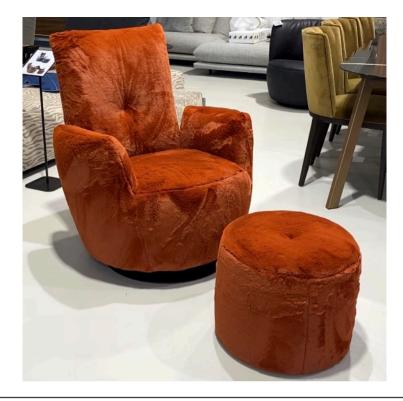

### **BLOBB ARMCHAIR & FOOTSTOOL**

MADE IN GERMANY BY BULLFROG

Armchair - 82 x 91 x 43 / 94 H Footstool - 47 Diameter x 40 H

Rocking & rotatable armchair and matching footstool upholstered in Fuzzy col. Terracotta 36 fake fur with a plain seam.