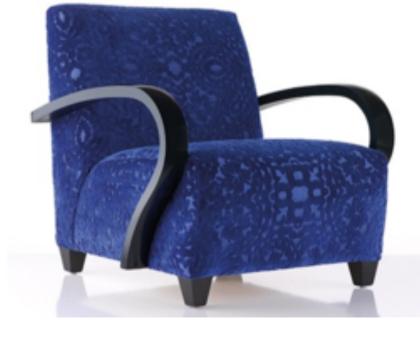

# WELL SWIVEL ARMCHAIR MADE IN ITALY BY GIULIO MARELLI

70 x 70 x 45 / 75 H

Swivel armchair with a brushed antique gold 0PM15 star base, upholstered in Rubelli Spritz Bronze fabric.