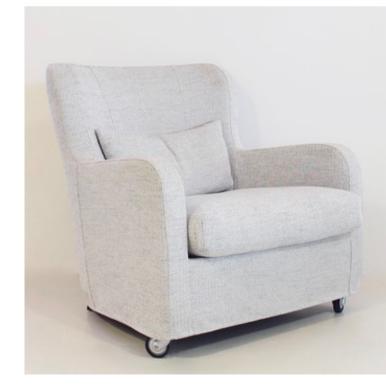

## MARLENE ARMCHAIR MADE IN GERMANY BY BULLFROG

85 x 80 x 42 / 77 H

Swivel & rocking armchair upholstered in Jungle leather night blue 2210/79 with raw edge open seam.

Quantity: 1