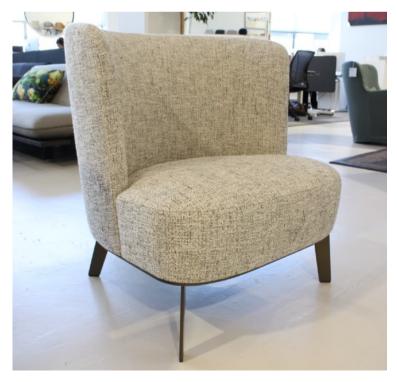

#### HUG ARMCHAIR MADE IN ITALY BY REFLEX

110 Diameter x 43 / 69 H

Swivel round sofa / armchair with inner seat & piping upholstered in Amsterdam fabric col. Coco 01, outer back upholstered in Amsterdam fabric col. Danube 17. (Loose cushions not included)