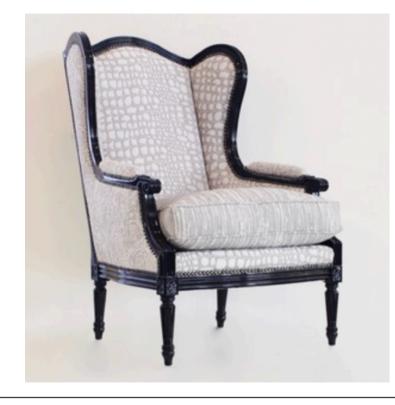

## 753 ARMCHAIR MADE IN ITALY BY ANGELO CAPPELLINI

66 x 83 x 43 Seat H / 106 Back H

Louis XVI wing armchair with high gloss black frame finish, inner back & sides upholstered in Angelo Cappellini TX 1031/Q11 (croc print) fabric, outer back & sides in Angelo Cappellini TX 1031/D11 (rose print) fabric and seat cushion in Angelo Cappellini TX 1031/R11 (stripe print) fabric.