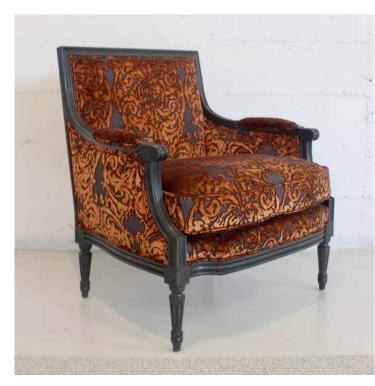

## 5042 ARMCHAIR MADE IN ITALY BY ANGELO CAPPELLINI

78 x 75 x 52 Seat H / 88 Back H

Louis XVI armchair & matching footstool with a high gloss black frame finish, upholstered in Dunbar col. Quail fabric and black velvet