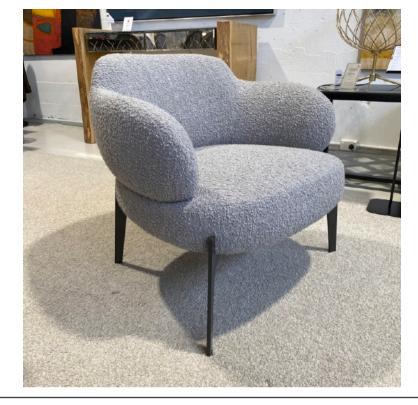

#### SIGN ARMCHAIR MADE IN ITALY BY GIULIO MARELLI

83 x 75 x 75 H

Armchair with a classic bronze painted metal 0PM9 base, upholstered in Tresigallo col. 05 grey fabric.

Quantity: 1