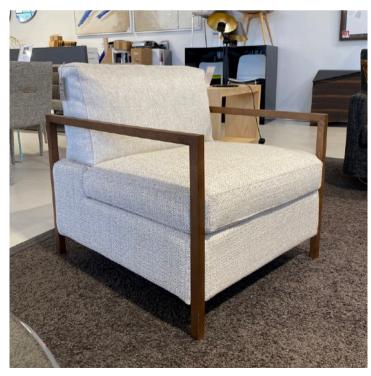

#### NUMA ARMCHAIR MADE IN ITALY BY MARAC

71 x 81 x 47 Seat H / 77 Back H

Armchair with walnut coloured ash wood arms, seat upholstered in 1455 col. 01 & back upholstered in 1454 col. 02 fabric