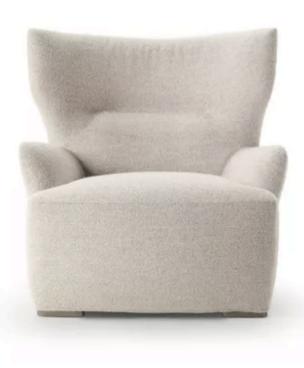

## ALBA ARMCHAIR MADE IN ITALY BY MARAC

86 x 94 x 42 / 87 H

Armchair with metal feet finished in black nickle & fixed upholstery in Paddy col. 01 sabbia.