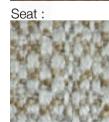

## DEREK ARMCHAIR MADE IN ITALY BY GIULIO MARELLI

75 x 70 x 38 Seat H / 77 Back H

Armchair with a anodyc bronze painted metal base OPM18, upholstered in Casamance Primaute col. glacier/grege.

Seam :