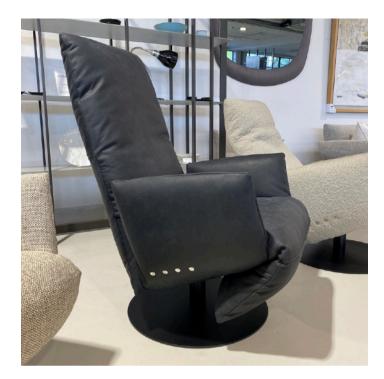

## DONNA ARMCHAIR MADE IN GERMANY BY BULLFORG

85 x 80 x 42 / 77 H

Swivel armchair with rocking function upholstered in Toro leather col. Black 2055/70.

Quantity: 3 (2 x Two needle seam / 1 x Twin seam)

MADE IN GERMANY BY BULLFORG