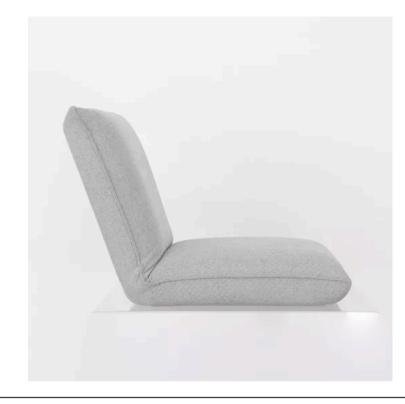

### JOHANN SEAT CUSHION MADE IN GERMANY BY BULLFROG

66 x 53 / 67 / 115 x 16 / 58H

Functional seat cushion upholstered in light grey 1331/62 fabric with piping seam in same tone.

Quantity: 1