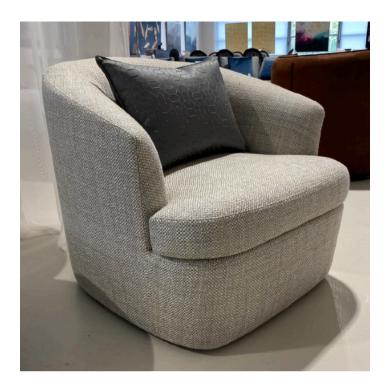

# **GINEVRA ARMCHAIR**

MADE IN ITALY BY MARAC

85 x 84 x 43 Seat H / 75 Back H

Armchair with a aluminium swivel base, seat upholstered in Dolomiti col. 42 fabric.

Quantity: 1

# GINEVRA ARMCHAIR

MADE IN ITALY BY MARAC

85 x 84 x 43 Seat H / 75 Back H

Armchair with a aluminium swivel base, seat upholstered in Kaori col. 10 fabric.