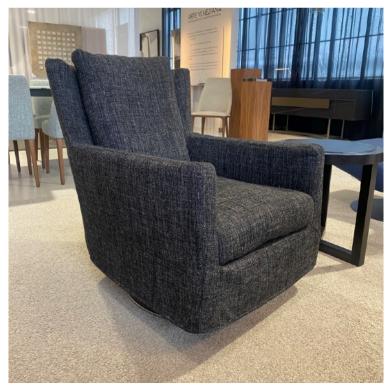

#### SIGN ARMCHAIR MADE IN ITALY BY GIULIO MARELLI

83 x 75 x 75 H

Armchair with a classic bronze painted metal 0PM9 base, upholstered in Tresigallo col. 05 grey fabric.

Quantity: 1