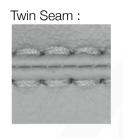

## DONNA ARMCHAIR MADE IN GERMANY BY BULLFORG

85 x 80 x 42 / 77 H

Swivel armchair with rocking function upholstered in Toro leather col. Black 2055/70.

Quantity: 3 (2 x Two needle seam / 1 x Twin seam)

MADE IN GERMANY BY BULLFORG