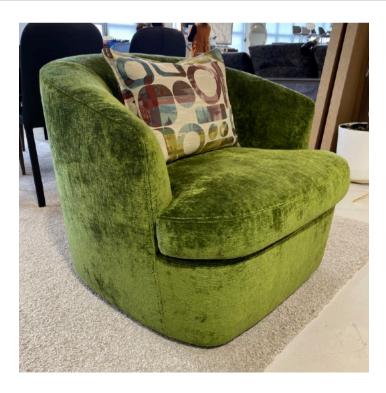

#### HUG ARMCHAIR MADE IN ITALY BY REFLEX

110 Diameter x 43 / 69 H

Swivel round sofa / armchair with inner seat & piping upholstered in Amsterdam fabric col. Coco 01, outer back upholstered in Amsterdam fabric col. Danube 17. (Loose cushions not included)