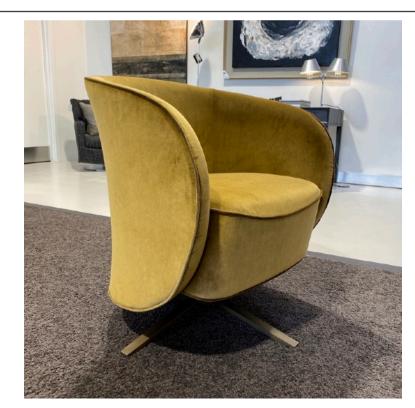

# WELL SWIVEL ARMCHAIR MADE IN ITALY BY GIULIO MARELLI

70 x 70 x 45 / 75 H

Swivel armchair with a brushed antique gold 0PM15 star base, upholstered in Rubelli Spritz Bronze fabric.