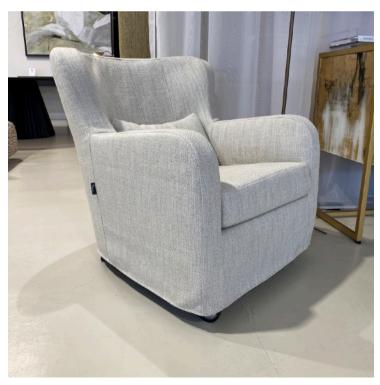

## DONNA ARMCHAIR MADE IN GERMANY BY BULLFORG

85 x 80 x 42 / 77 H

Swivel armchair with rocking function upholstered in Toro leather col. Black 2055/70.

Quantity: 3 (2 x Two needle seam / 1 x Twin seam)

MADE IN GERMANY BY BULLFORG