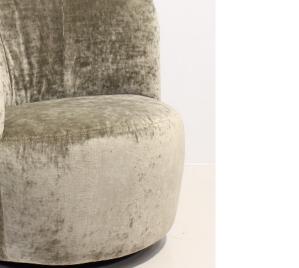

## DONNA ARMCHAIR MADE IN GERMANY BY BULLFORG

85 x 80 x 42 / 77 H

Swivel armchair with rocking function upholstered in Toro leather col. Black 2055/70.

Quantity: 3 (2 x Two needle seam / 1 x Twin seam)

MADE IN GERMANY BY BULLFORG