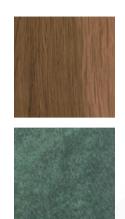

#### TWISTER ARMCHAIR MADE IN GERMANY BY BULLFROG

75 x 96 x 43 Seat H / 81 Back H

Rocking & rotatable armchair with wooden armrests in steamed oak. Upholstered in dark green 2110/15 Jungle leather with raw edge open seam in same tone.

Quantity: 1