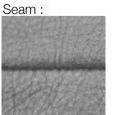

## DEREK ARMCHAIR MADE IN ITALY BY GIULIO MARELLI

75 x 70 x 38 Seat H / 77 Back H

Armchair with a anodyc bronze painted metal base OPM18, upholstered in Casamance Primaute col. glacier/grege.

Seam :