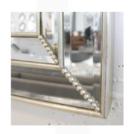

## **1702 MIRROR**

MADE IN ITALY BY F.A.L

92 x 118cm

Rectangle mirror with silver trim.

MADE IN ITALY BY F.A.L

92 x 150cm

Rectangle mirror with silver trim

Quantity: 4

## **1702 MIRROR**

MADE IN ITALY BY F.A.L

100 x 200cm

Rectangle mirror with silver trim

MADE IN ITALY BY F.A.L

92 x 118cm

Rectangle mirror with gold trim

Quantity: 2