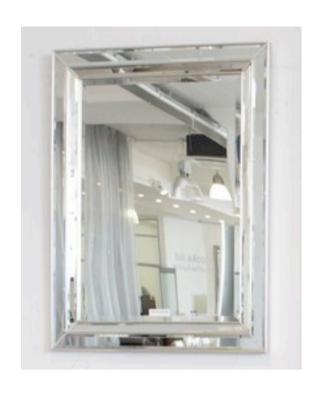

## **1702 MIRROR**

MADE IN ITALY BY F.A.L

92 x 118cm

Rectangle mirror with silver trim.

MADE IN ITALY BY F.A.L

92 x 150cm

Rectangle mirror with silver trim

Quantity: 4

## **1702 MIRROR**

MADE IN ITALY BY F.A.L

100 x 200cm

Rectangle mirror with silver trim

MADE IN ITALY BY F.A.L

92 x 118cm

Rectangle mirror with gold trim

Quantity: 2