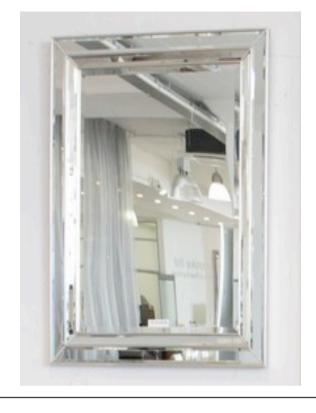

## **1702 MIRROR**

MADE IN ITALY BY F.A.L

92 x 118cm

Rectangle mirror with silver trim.

MADE IN ITALY BY F.A.L

92 x 150cm

Rectangle mirror with silver trim

Quantity: 4

## **1702 MIRROR**

MADE IN ITALY BY F.A.L

100 x 200cm

Rectangle mirror with silver trim

MADE IN ITALY BY F.A.L

92 x 118cm

Rectangle mirror with gold trim

Quantity: 2