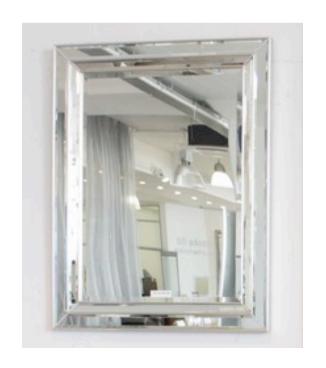

## **1702 MIRROR**

MADE IN ITALY BY F.A.L

92 x 118cm

Rectangle mirror with silver trim.

MADE IN ITALY BY F.A.L

92 x 150cm

Rectangle mirror with silver trim

Quantity: 4

## **1702 MIRROR**

MADE IN ITALY BY F.A.L

100 x 200cm

Rectangle mirror with silver trim

MADE IN ITALY BY F.A.L

92 x 118cm

Rectangle mirror with gold trim

Quantity: 2

## **1702 MIRROR**

MADE IN ITALY BY F.A.L

92 x 150cm

Rectangle mirror with gold trim

MADE IN ITALY BY F.A.L

100 x 200cm

Rectangle mirror with gold trim

Quantity: 4

## **1702 MIRROR**

MADE IN ITALY BY F.A.L

120 x 120cm

Rectangle mirror with gold trim

MADE IN ITALY BY F.A.L

92 x 118cm

Rectangle mirror with black trim

Quantity: 2

## **1702 MIRROR**

MADE IN ITALY BY F.A.L

92 x 150cm

Rectangle mirror with black trim

MADE IN ITALY BY F.A.L

200 x 100cm

Rectangle mirror with black trim

Quantity: 2

## **1702 MIRROR**

MADE IN ITALY BY F.A.L

92 x 118cm

Rectangle mirror with white trim

MADE IN ITALY BY F.A.L

92 x 150cm

Rectangle mirror with white trim

Quantity: 2

## **1702 MIRROR**

MADE IN ITALY BY F.A.L

100 x 200cm

Rectangle mirror with white trim

MADE IN ITALY BY F.A.L

92 x 118

Rectangle mirror with black trim.

END OF LINE - Reduced by 50%

## **1702 MIRROR**

MADE IN ITALY BY F.A.L

92 x 118

Rectangle mirror with white trim.

END OF LINE - Reduced by 50%

MADE IN ITALY BY F.A.L

100 x 200

Rectangle mirror with silver trim.