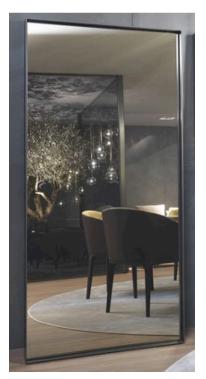

#### **REFLEX MIRROR**

MADE IN ITALY BY GIULIO MARELLI

90 x 190cm

Rectangle mirror with a with golden beach (OPM10) painted metal frame finish.

Quantity: 1

MADE IN ITALY BY GIULIO MARELLI

90 x 190cm

Rectangle mirror finished with a painted anodyc bronze 0PM18 metal frame and <u>bronze mirror</u>.