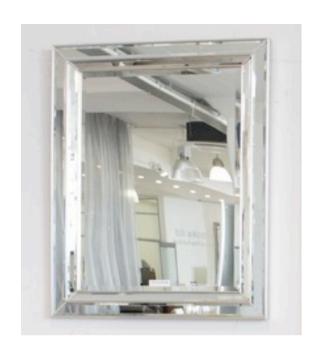

## **1702 MIRROR**

MADE IN ITALY BY F.A.L

92 x 118cm

Rectangle mirror with white trim

MADE IN ITALY BY F.A.L

92 x 150cm

Rectangle mirror with white trim

Quantity: 2