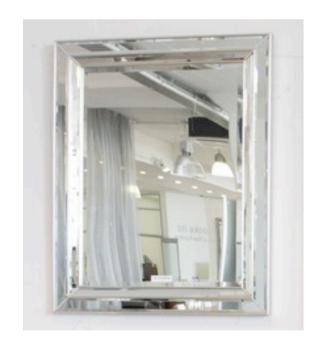

## **1702 MIRROR**

MADE IN ITALY BY F.A.L

92 x 118cm

Rectangle mirror with silver trim.

MADE IN ITALY BY F.A.L

92 x 150cm

Rectangle mirror with silver trim

Quantity: 4

## **1702 MIRROR**

MADE IN ITALY BY F.A.L

100 x 200cm

Rectangle mirror with silver trim

MADE IN ITALY BY F.A.L

92 x 118cm

Rectangle mirror with gold trim

Quantity: 2