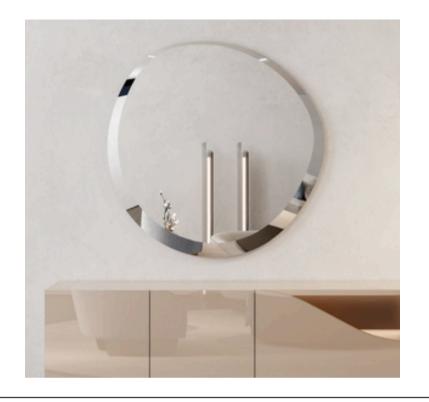

## **SPOT MIRROR**

MADE IN ITALY BY MIDJ

59 x 79 x 2.2

Small shaped mirror with bevel

Quantity: 2