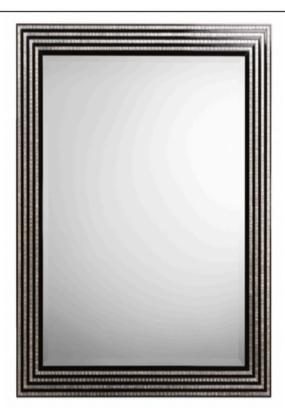

#### **2623 MIRROR**

MADE IN ITALY BY F.A.L

86 x 116

Rectangle mirror with a black lacquer & silver leaf frame

MADE IN ITALY BY F.A.L

86 x 116cm

Rectangle mirror with a black lacquer & silver leaf frame

Quantity: 1