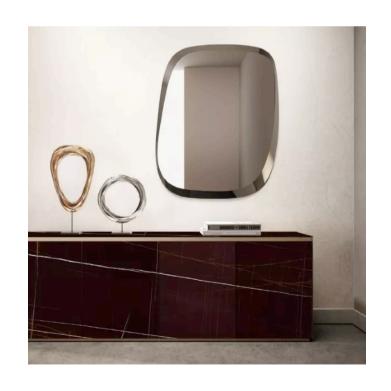

## **SPOT MIRROR**

MADE IN ITALY BY MIDJ

91.4 x 110 x 2.2

Medium shaped mirror with bevel