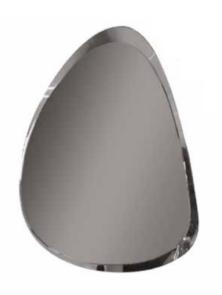

## **SEVENTY MIRROR**

MADE IN ITALY BY REFLEX

35 x .5 x 35

Shaped mirror with <u>regular</u> bevel

MADE IN ITALY BY REFLEX

60 x .5 x 60

Shaped mirror with <u>regular</u> bevel

Quantity: 2

# **SEVENTY MIRROR**

MADE IN ITALY BY REFLEX

60 x .5 x 80

Shaped mirror with <u>regular</u> bevel