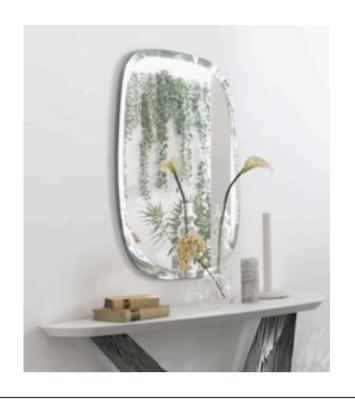

## **SPOT MIRROR**

MADE IN ITALY BY MIDJ

59 x 79 x 2.2

Small shaped mirror with bevel

Quantity: 2