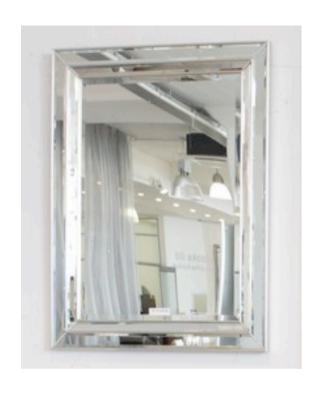

## **1702 MIRROR**

MADE IN ITALY BY F.A.L

92 x 118cm

Rectangle mirror with silver trim.

MADE IN ITALY BY F.A.L

92 x 150cm

Rectangle mirror with silver trim

Quantity: 4

## **1702 MIRROR**

MADE IN ITALY BY F.A.L

100 x 200cm

Rectangle mirror with silver trim

MADE IN ITALY BY F.A.L

92 x 118cm

Rectangle mirror with gold trim

Quantity: 2

## **1702 MIRROR**

MADE IN ITALY BY F.A.L

92 x 150cm

Rectangle mirror with gold trim

MADE IN ITALY BY F.A.L

100 x 200cm

Rectangle mirror with gold trim

Quantity: 4

## **1702 MIRROR**

MADE IN ITALY BY F.A.L

120 x 120cm

Rectangle mirror with gold trim

MADE IN ITALY BY F.A.L

92 x 118cm

Rectangle mirror with black trim

Quantity: 2

## **1702 MIRROR**

MADE IN ITALY BY F.A.L

92 x 150cm

Rectangle mirror with black trim

MADE IN ITALY BY F.A.L

200 x 100cm

Rectangle mirror with black trim

Quantity: 2

## **1702 MIRROR**

MADE IN ITALY BY F.A.L

92 x 118cm

Rectangle mirror with white trim

MADE IN ITALY BY F.A.L

92 x 150cm

Rectangle mirror with white trim

Quantity: 2

## **1702 MIRROR**

MADE IN ITALY BY F.A.L

100 x 200cm

Rectangle mirror with white trim

MADE IN ITALY BY F.A.L

92 x 118

Rectangle mirror with black trim.

END OF LINE - Reduced by 50%

## **1702 MIRROR**

MADE IN ITALY BY F.A.L

92 x 118

Rectangle mirror with white trim.

END OF LINE - Reduced by 50%

MADE IN ITALY BY F.A.L

100 x 200

Rectangle mirror with silver trim.