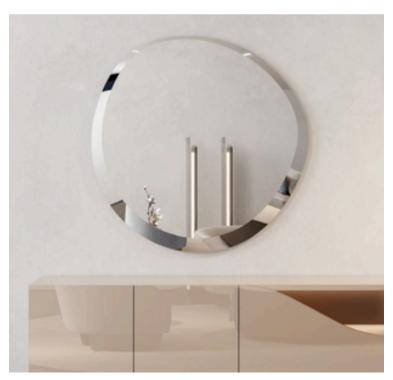

## **SPOT MIRROR**

MADE IN ITALY BY MIDJ

91.4 x 110 x 2.2

Medium shaped mirror with bevel