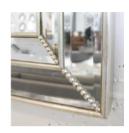

## **1702 MIRROR**

MADE IN ITALY BY F.A.L

92 x 118cm

Rectangle mirror with silver trim.

MADE IN ITALY BY F.A.L

92 x 150cm

Rectangle mirror with silver trim

Quantity: 4

## **1702 MIRROR**

MADE IN ITALY BY F.A.L

100 x 200cm

Rectangle mirror with silver trim

MADE IN ITALY BY F.A.L

92 x 118cm

Rectangle mirror with gold trim

Quantity: 2