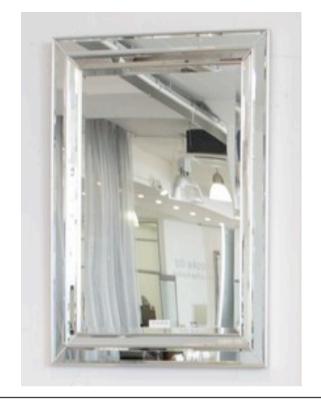

## **1702 MIRROR**

MADE IN ITALY BY F.A.L

92 x 118cm

Rectangle mirror with silver trim.

MADE IN ITALY BY F.A.L

92 x 150cm

Rectangle mirror with silver trim

Quantity: 4