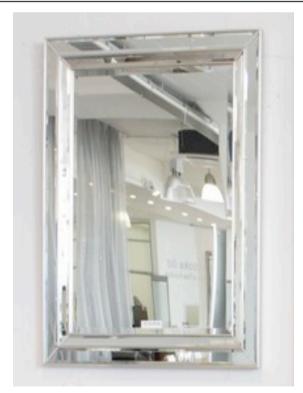

## **1702 MIRROR**

MADE IN ITALY BY F.A.L

92 x 118cm

Rectangle mirror with silver trim.

MADE IN ITALY BY F.A.L

92 x 150cm

Rectangle mirror with silver trim

Quantity: 4

## **1702 MIRROR**

MADE IN ITALY BY F.A.L

100 x 200cm

Rectangle mirror with silver trim

MADE IN ITALY BY F.A.L

92 x 118cm

Rectangle mirror with gold trim

Quantity: 2