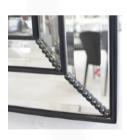

## **1702 MIRROR**

MADE IN ITALY BY F.A.L

120 x 120cm

Rectangle mirror with gold trim

MADE IN ITALY BY F.A.L

92 x 118cm

Rectangle mirror with black trim

Quantity: 2

## **1702 MIRROR**

MADE IN ITALY BY F.A.L

92 x 150cm

Rectangle mirror with black trim

MADE IN ITALY BY F.A.L

200 x 100cm

Rectangle mirror with black trim

Quantity: 2

## **1702 MIRROR**

MADE IN ITALY BY F.A.L

92 x 118cm

Rectangle mirror with white trim

MADE IN ITALY BY F.A.L

92 x 150cm

Rectangle mirror with white trim

Quantity: 2

## **1702 MIRROR**

MADE IN ITALY BY F.A.L

100 x 200cm

Rectangle mirror with white trim

MADE IN ITALY BY F.A.L

92 x 118

Rectangle mirror with black trim.

END OF LINE - Reduced by 50%