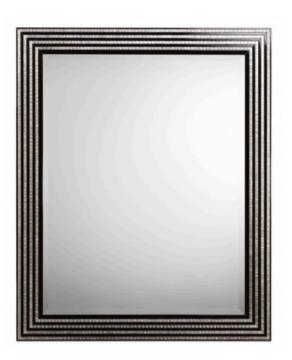

#### **2623 MIRROR**

MADE IN ITALY BY F.A.L

86 x 116

Rectangle mirror with a black lacquer & silver leaf frame

MADE IN ITALY BY F.A.L

86 x 116cm

Rectangle mirror with a black lacquer & silver leaf frame

Quantity: 1