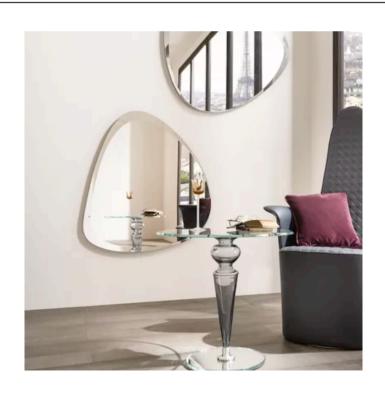

## **SPOT MIRROR**

MADE IN ITALY BY MIDJ

91.4 x 110 x 2.2

Medium shaped mirror with bevel