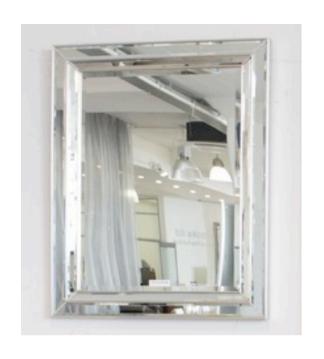

## **1702 MIRROR**

MADE IN ITALY BY F.A.L

92 x 118cm

Rectangle mirror with silver trim.

MADE IN ITALY BY F.A.L

92 x 150cm

Rectangle mirror with silver trim

Quantity: 4

## **1702 MIRROR**

MADE IN ITALY BY F.A.L

100 x 200cm

Rectangle mirror with silver trim

MADE IN ITALY BY F.A.L

92 x 118cm

Rectangle mirror with gold trim

Quantity: 2

## **1702 MIRROR**

MADE IN ITALY BY F.A.L

92 x 150cm

Rectangle mirror with gold trim

MADE IN ITALY BY F.A.L

100 x 200cm

Rectangle mirror with gold trim

Quantity: 4

## **1702 MIRROR**

MADE IN ITALY BY F.A.L

120 x 120cm

Rectangle mirror with gold trim

MADE IN ITALY BY F.A.L

92 x 118cm

Rectangle mirror with black trim

Quantity: 2

## **1702 MIRROR**

MADE IN ITALY BY F.A.L

92 x 150cm

Rectangle mirror with black trim

MADE IN ITALY BY F.A.L

200 x 100cm

Rectangle mirror with black trim

Quantity: 2

## **1702 MIRROR**

MADE IN ITALY BY F.A.L

92 x 118cm

Rectangle mirror with white trim

MADE IN ITALY BY F.A.L

92 x 150cm

Rectangle mirror with white trim

Quantity: 2

## **1702 MIRROR**

MADE IN ITALY BY F.A.L

100 x 200cm

Rectangle mirror with white trim

MADE IN ITALY BY F.A.L

92 x 118

Rectangle mirror with black trim.

END OF LINE - Reduced by 50%

## **1702 MIRROR**

MADE IN ITALY BY F.A.L

92 x 118

Rectangle mirror with white trim.

END OF LINE - Reduced by 50%

MADE IN ITALY BY F.A.L

100 x 200

Rectangle mirror with silver trim.