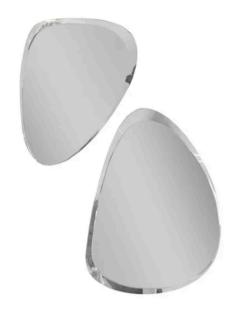

## **SEVENTY MIRROR**

MADE IN ITALY BY REFLEX

35 x .5 x 35

Shaped mirror with <u>regular</u> bevel

MADE IN ITALY BY REFLEX

60 x .5 x 60

Shaped mirror with <u>regular</u> bevel

Quantity: 2

# **SEVENTY MIRROR**

MADE IN ITALY BY REFLEX

60 x .5 x 80

Shaped mirror with <u>regular</u> bevel