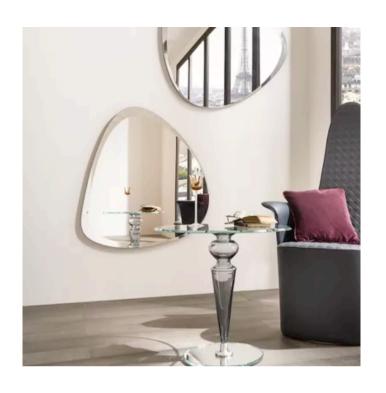

## **SPOT MIRROR**

MADE IN ITALY BY MIDJ

59 x 79 x 2.2

Small shaped mirror with bevel

Quantity: 2