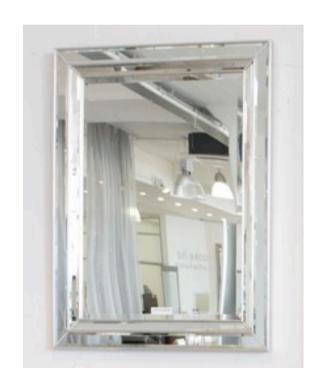

## **1702 MIRROR**

MADE IN ITALY BY F.A.L

92 x 118cm

Rectangle mirror with silver trim.

MADE IN ITALY BY F.A.L

92 x 150cm

Rectangle mirror with silver trim

Quantity: 4