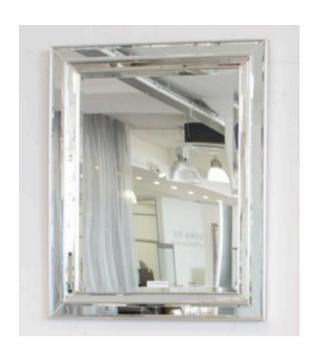

## **1702 MIRROR**

MADE IN ITALY BY F.A.L

92 x 118cm

Rectangle mirror with silver trim.

MADE IN ITALY BY F.A.L

92 x 150cm

Rectangle mirror with silver trim

Quantity: 4

## **1702 MIRROR**

MADE IN ITALY BY F.A.L

100 x 200cm

Rectangle mirror with silver trim

MADE IN ITALY BY F.A.L

92 x 118cm

Rectangle mirror with gold trim

Quantity: 2

## **1702 MIRROR**

MADE IN ITALY BY F.A.L

92 x 150cm

Rectangle mirror with gold trim

MADE IN ITALY BY F.A.L

100 x 200cm

Rectangle mirror with gold trim

Quantity: 4

## **1702 MIRROR**

MADE IN ITALY BY F.A.L

120 x 120cm

Rectangle mirror with gold trim

MADE IN ITALY BY F.A.L

92 x 118cm

Rectangle mirror with black trim

Quantity: 2

## **1702 MIRROR**

MADE IN ITALY BY F.A.L

92 x 150cm

Rectangle mirror with black trim

MADE IN ITALY BY F.A.L

200 x 100cm

Rectangle mirror with black trim

Quantity: 2

## **1702 MIRROR**

MADE IN ITALY BY F.A.L

92 x 118cm

Rectangle mirror with white trim

MADE IN ITALY BY F.A.L

92 x 150cm

Rectangle mirror with white trim

Quantity: 2

## **1702 MIRROR**

MADE IN ITALY BY F.A.L

100 x 200cm

Rectangle mirror with white trim

MADE IN ITALY BY F.A.L

92 x 118

Rectangle mirror with black trim.

END OF LINE - Reduced by 50%

## **1702 MIRROR**

MADE IN ITALY BY F.A.L

92 x 118

Rectangle mirror with white trim.

END OF LINE - Reduced by 50%

MADE IN ITALY BY F.A.L

100 x 200

Rectangle mirror with silver trim.