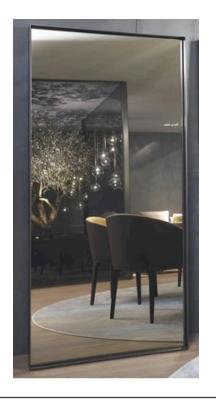

#### **REFLEX MIRROR**

MADE IN ITALY BY GIULIO MARELLI

90 x 190cm

Rectangle mirror with a with golden beach (OPM10) painted metal frame finish.

Quantity: 1

MADE IN ITALY BY GIULIO MARELLI

90 x 190cm

Rectangle mirror finished with a painted anodyc bronze 0PM18 metal frame and <u>bronze mirror</u>.