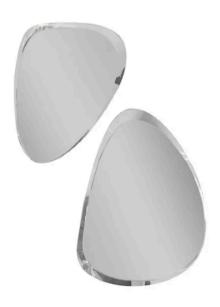

## **SEVENTY MIRROR**

MADE IN ITALY BY REFLEX

35 x .5 x 35

Shaped mirror with <u>regular</u> bevel

MADE IN ITALY BY REFLEX

60 x .5 x 60

Shaped mirror with <u>regular</u> bevel

Quantity: 2