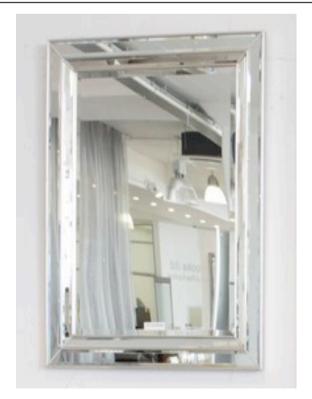

## **1702 MIRROR**

MADE IN ITALY BY F.A.L

92 x 118cm

Rectangle mirror with white trim

MADE IN ITALY BY F.A.L

92 x 150cm

Rectangle mirror with white trim

Quantity: 2