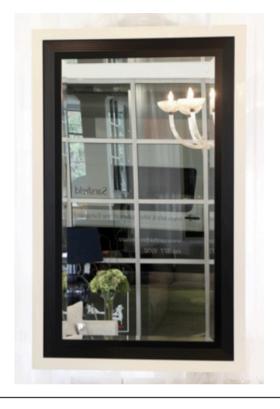

## **1702 MIRROR**

MADE IN ITALY BY F.A.L

120 x 120cm

Rectangle mirror with gold trim

MADE IN ITALY BY F.A.L

92 x 118cm

Rectangle mirror with black trim

Quantity: 2

## **1702 MIRROR**

MADE IN ITALY BY F.A.L

92 x 150cm

Rectangle mirror with black trim

MADE IN ITALY BY F.A.L

200 x 100cm

Rectangle mirror with black trim

Quantity: 2