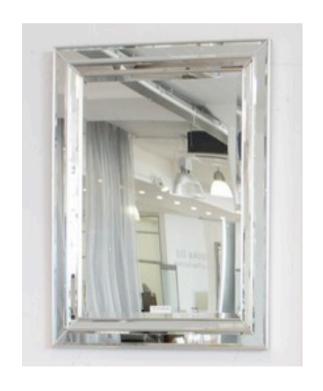

## **1702 MIRROR**

MADE IN ITALY BY F.A.L

92 x 118cm

Rectangle mirror with silver trim.

MADE IN ITALY BY F.A.L

92 x 150cm

Rectangle mirror with silver trim

Quantity: 4

## **1702 MIRROR**

MADE IN ITALY BY F.A.L

100 x 200cm

Rectangle mirror with silver trim

MADE IN ITALY BY F.A.L

92 x 118cm

Rectangle mirror with gold trim

Quantity: 2

## **1702 MIRROR**

MADE IN ITALY BY F.A.L

92 x 150cm

Rectangle mirror with gold trim

MADE IN ITALY BY F.A.L

100 x 200cm

Rectangle mirror with gold trim

Quantity: 4

## **1702 MIRROR**

MADE IN ITALY BY F.A.L

120 x 120cm

Rectangle mirror with gold trim

MADE IN ITALY BY F.A.L

92 x 118cm

Rectangle mirror with black trim

Quantity: 2

## **1702 MIRROR**

MADE IN ITALY BY F.A.L

92 x 150cm

Rectangle mirror with black trim

MADE IN ITALY BY F.A.L

200 x 100cm

Rectangle mirror with black trim

Quantity: 2

## **1702 MIRROR**

MADE IN ITALY BY F.A.L

92 x 118cm

Rectangle mirror with white trim

MADE IN ITALY BY F.A.L

92 x 150cm

Rectangle mirror with white trim

Quantity: 2

## **1702 MIRROR**

MADE IN ITALY BY F.A.L

100 x 200cm

Rectangle mirror with white trim

MADE IN ITALY BY F.A.L

92 x 118

Rectangle mirror with black trim.

END OF LINE - Reduced by 50%

## **1702 MIRROR**

MADE IN ITALY BY F.A.L

92 x 118

Rectangle mirror with white trim.

END OF LINE - Reduced by 50%

MADE IN ITALY BY F.A.L

100 x 200

Rectangle mirror with silver trim.