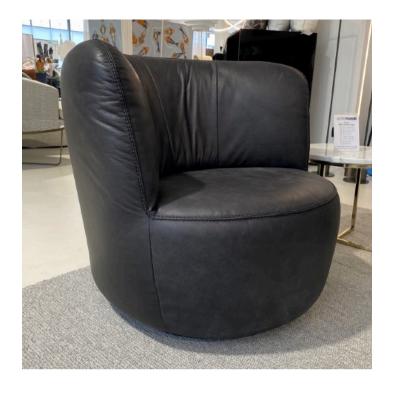

### **GINEVRA ARMCHAIR**

MADE IN ITALY BY MARAC

85 x 84 x 43 Seat H / 75 Back H

Armchair with a aluminium swivel base, seat upholstered in Dolomiti col. 42 fabric.

Quantity: 1

### **GINEVRA ARMCHAIR**

MADE IN ITALY BY MARAC

85 x 84 x 43 Seat H / 75 Back H

Armchair with a aluminium swivel base, seat upholstered in Kaori col. 10 fabric.

Twin Seam:

Two Needle Seam: