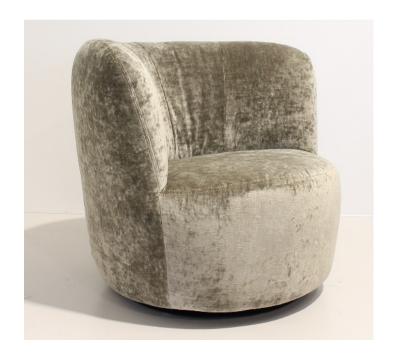

#### **DONNA ARMCHAIR**

MADE IN GERMANY BY BULLFORG

85 x 80 x 42 / 77 H

Swivel armchair with rocking function upholstered in Toro leather col. Black 2055/70.

Quantity: 1 (Twin Seam)

Quantity: 4 (Two Needle Seam)

### **DONNA ARMCHAIR**

MADE IN GERMANY BY BULLFORG

85 x 80 x 42 / 77 H

Swivel armchair with rocking function upholstered in Boheme Taupe 1608/21 fabric with a plain seam.