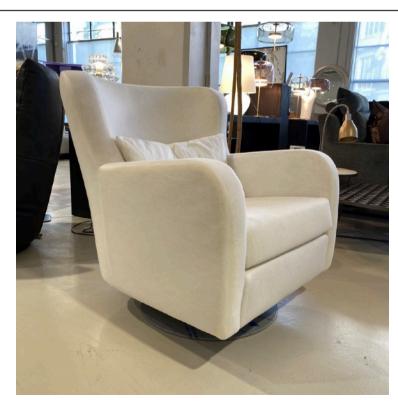

#### **DONNA ARMCHAIR**

MADE IN GERMANY BY BULLFORG

85 x 80 x 42 / 77 H

Swivel armchair with rocking function upholstered in Toro leather col. Black 2055/70.

Quantity: 1 (Twin Seam)

Quantity: 4 (Two Needle Seam)

### **DONNA ARMCHAIR**

MADE IN GERMANY BY BULLFORG

85 x 80 x 42 / 77 H

Swivel armchair with rocking function upholstered in Boheme Taupe 1608/21 fabric with a plain seam.