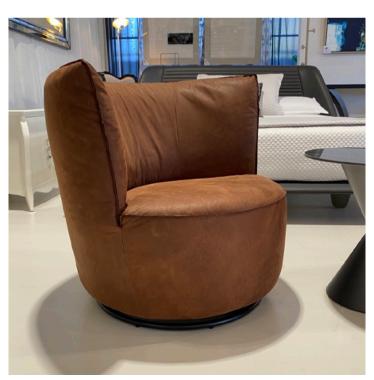

#### **LUDWIG SWIVEL ARMCHAIR**

MADE IN ITALY BY REFLEX

81 x 89 x 92 H

Swivel armchair with a bronze 100M base, inner seat upholstered in Prince fabric col. Ghost 12, with exterior in Colorata leather col. silver grey 142 in Fly quilting design

Quantity: 1