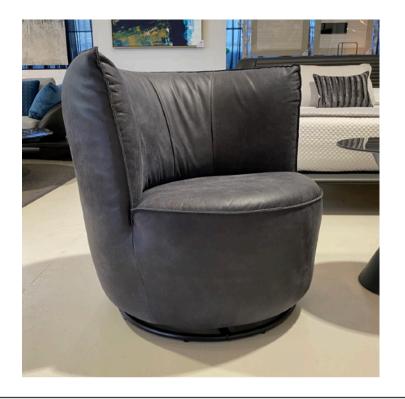

#### **LUDWIG SWIVEL ARMCHAIR**

MADE IN ITALY BY REFLEX

81 x 89 x 92 H

Swivel armchair with a bronze 100M base, inner seat upholstered in Prince fabric col. Ghost 12, with exterior in Colorata leather col. silver grey 142 in Fly quilting design

Quantity: 1