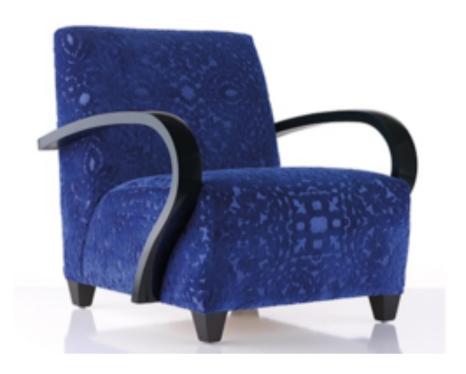

## AGRIPPA ARMCHAIR MADE IN ECUADOR BY LA GALERIA

88 x 78 x 42 Seat H / 85 Back H

Armchair with Sapele veneer arms finished in high gloss black, upholstered in Warwick Ozark col. Acacia fabric.