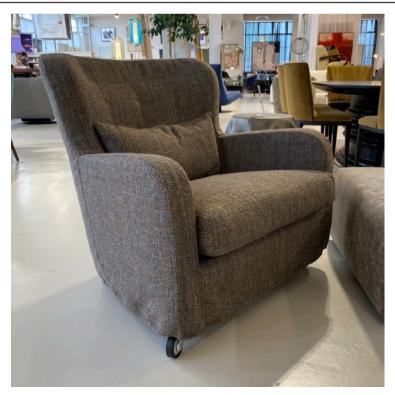

### **GINEVRA ARMCHAIR**

MADE IN ITALY BY MARAC

85 x 84 x 43 Seat H / 75 Back H

Armchair with a aluminium swivel base, seat upholstered in Kaori col. 10 fabric.

Twin Seam:

Two Needle Seam: