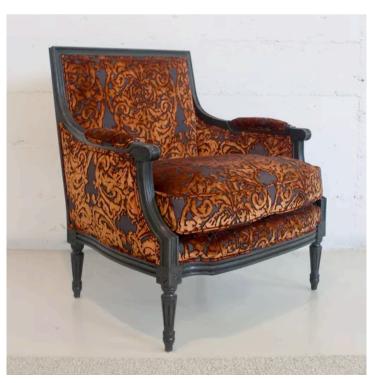

### 5042 ARMCHAIR

MADE IN ITALY BY ANGELO CAPPELLINI

78 x 75 x 52 Seat H / 88 Back H

Louis XVI armchair & matching footstool with a high gloss black frame finish, upholstered in Dunbar col. Quail fabric and black velvet

Quantity: 1