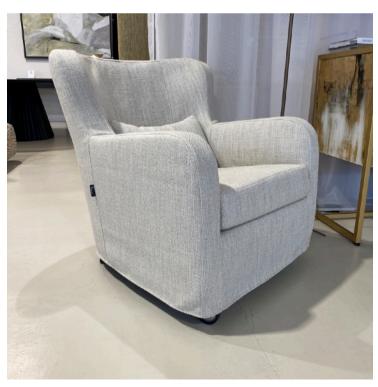

#### **DONNA ARMCHAIR**

MADE IN GERMANY BY BULLFORG

85 x 80 x 42 / 77 H

Swivel armchair with rocking function upholstered in Toro leather col. Black 2055/70.

Quantity: 1 (Twin Seam)

Quantity: 4 (Two Needle Seam)

### **DONNA ARMCHAIR**

MADE IN GERMANY BY BULLFORG

85 x 80 x 42 / 77 H

Swivel armchair with rocking function upholstered in Boheme Taupe 1608/21 fabric with a plain seam.