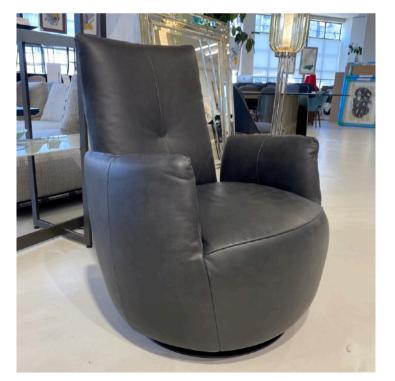

### **GINEVRA ARMCHAIR**

MADE IN ITALY BY MARAC

85 x 84 x 43 Seat H / 75 Back H

Armchair with a aluminium swivel base, seat upholstered in Dolomiti col. 42 fabric.

Quantity: 1