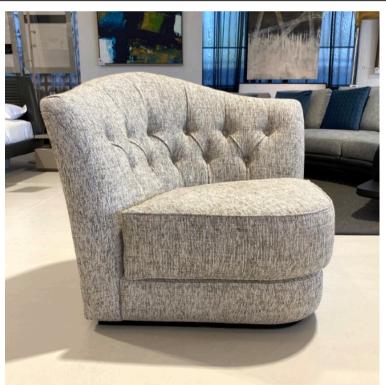

### **GINEVRA ARMCHAIR**

MADE IN ITALY BY MARAC

85 x 84 x 43 Seat H / 75 Back H

Armchair with a aluminium swivel base, seat upholstered in Dolomiti col. 42 fabric.

Quantity: 1

### **GINEVRA ARMCHAIR**

MADE IN ITALY BY MARAC

85 x 84 x 43 Seat H / 75 Back H

Armchair with a aluminium swivel base, seat upholstered in Kaori col. 10 fabric.

Twin Seam:

Two Needle Seam: