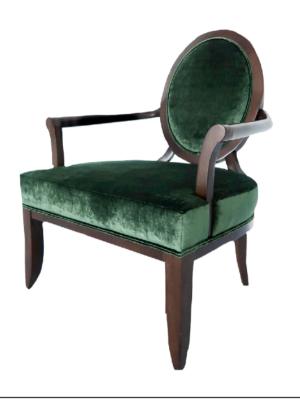

### **JULIA 643P ARMCHAIR**

MADE IN ITALY BY SEDITAL

68 x 61 x 43 Seat H / 96 Back H

Armchair with a walnut stain frame finish, upholstered in Angelo Cappellini Vegas col. 68 dark green fabric.