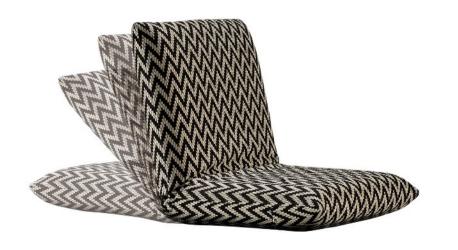

### PROBIER 'HOTFROG' SEAT CUSHION MADE IN GERMANY BY BULLEROG

49 x 38/88 x 44 H

Outdoor functional & heated 'hotfrog' seat cushion upholstered in Emotion col. black/white 1466/77 fabric with plain seam. Powerbank sold separately.