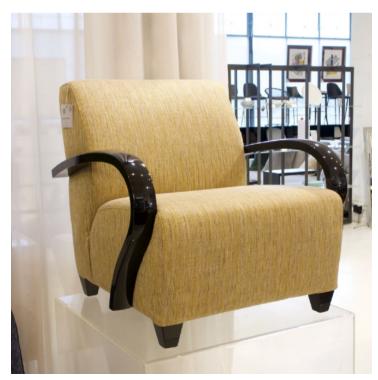

### **GINEVRA ARMCHAIR**

MADE IN ITALY BY MARAC

85 x 84 x 43 Seat H / 75 Back H

Armchair with a aluminium swivel base, seat upholstered in Dolomiti col. 42 fabric.

Quantity: 1

### **GINEVRA ARMCHAIR**

MADE IN ITALY BY MARAC

85 x 84 x 43 Seat H / 75 Back H

Armchair with a aluminium swivel base, seat upholstered in Kaori col. 10 fabric.

Twin Seam:

Two Needle Seam: