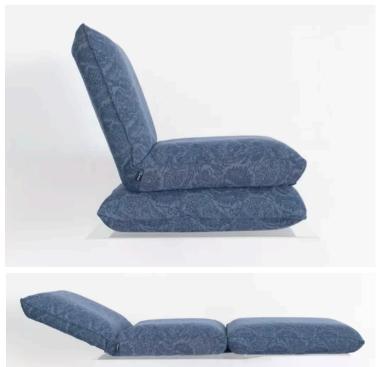

## JOHANN SEAT CUSHION MADE IN GERMANY BY BULLFROG

66 x 53 / 67 / 115 x 16 / 58H

Functional seat cushion upholstered in light grey 1331/62 fabric with piping seam in same tone.

Quantity: 1

## JOHANN SEAT CUSHION MADE IN GERMANY BY BULLFROG

66 x 53 / 67 / 115 x 16 / 58H

Functional seat cushion with flip out base upholstered in Stahlblau 1415/87 fabric with plain seam in same tone.