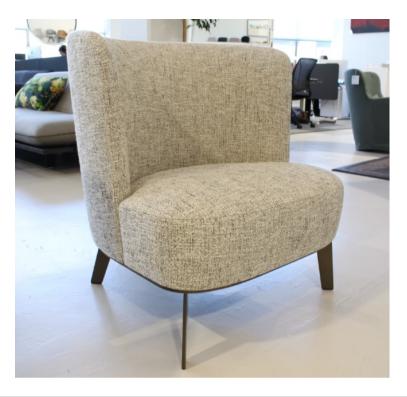

#### **LUDWIG SWIVEL ARMCHAIR**

MADE IN ITALY BY REFLEX

81 x 89 x 92 H

Swivel armchair with a bronze 100M base, inner seat upholstered in Prince fabric col. Ghost 12, with exterior in Colorata leather col. silver grey 142 in Fly quilting design

Quantity: 1