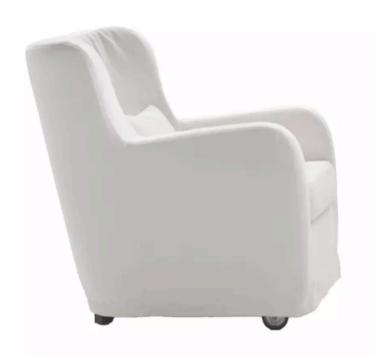

#### **DONNA ARMCHAIR**

MADE IN GERMANY BY BULLFORG

85 x 80 x 42 / 77 H

Swivel armchair with rocking function upholstered in Toro leather col. Black 2055/70.

Quantity: 1 (Twin Seam)

Quantity: 4 (Two Needle Seam)

### **DONNA ARMCHAIR**

MADE IN GERMANY BY BULLFORG

85 x 80 x 42 / 77 H

Swivel armchair with rocking function upholstered in Boheme Taupe 1608/21 fabric with a plain seam.