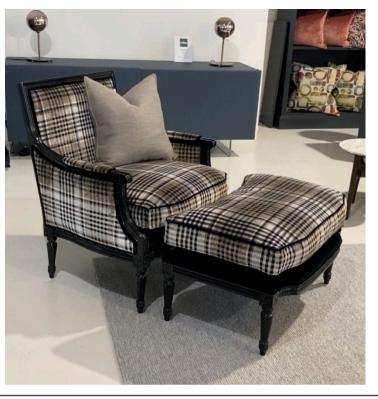

### 5042 ARMCHAIR

MADE IN ITALY BY ANGELO CAPPELLINI

78 x 75 x 52 Seat H / 88 Back H

Louis XVI armchair & matching footstool with a high gloss black frame finish, upholstered in Dunbar col. Quail fabric and black velvet

Quantity: 1