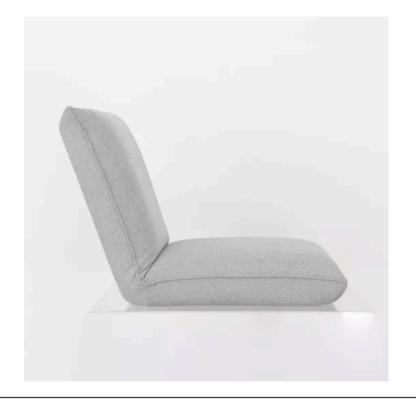

## JOHANN SEAT CUSHION MADE IN GERMANY BY BULLFROG

66 x 53 / 67 / 115 x 16 / 58H

Functional seat cushion upholstered in light grey 1331/62 fabric with piping seam in same tone.

Quantity: 1