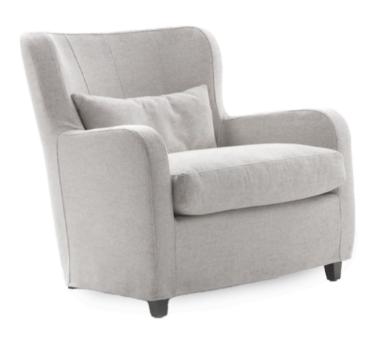

### **GINEVRA ARMCHAIR**

MADE IN ITALY BY MARAC

85 x 84 x 43 Seat H / 75 Back H

Armchair with a aluminium swivel base, seat upholstered in Dolomiti col. 42 fabric.

Quantity: 1