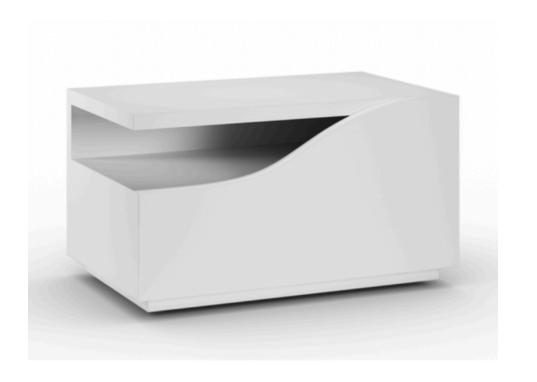

## SEGNO BEDSIDE

MADE IN ITALY BY REFLEX FOR PININFARINA

70 x 43 x 38.5 H

Single drawer bedside with wooden structure finished in shiny lacquer col. 17 Fumo.

Quantity: 2