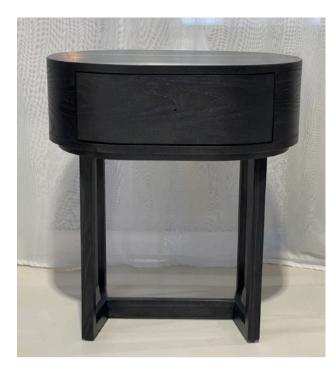

## MADRID BEDSIDE MADE IN NZ BY SARSFIELD BROOKE

61 x 47 x 63.5 H

Single drawer oval bedside in veneered American Ash wood with smoked charcoal stain finish. Soft close drawer mechanism, handle to be selected.