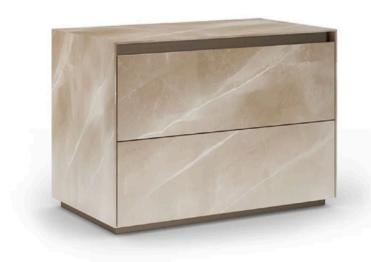

## MONOLITE BEDSIDE

MADE IN ITALY BY MARAC

70 x 40 x 50 H

2 drawer bedside with a blue etched lacquered glass frame and bronze 100M details.