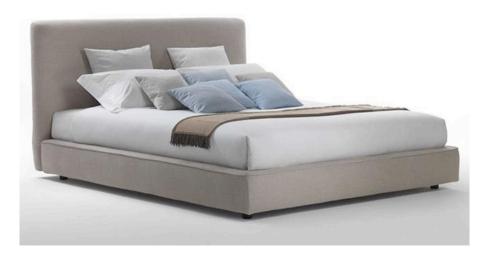

Quantity: 1

COLE BED MADE IN ITALY BY MARAC

200 x 225 x 114 H To fit mattress 180x200cm

Bed with a removable cover upholstered in Dolomiti col. 42 fabric. Solid beechwood feet with a mocka finish.