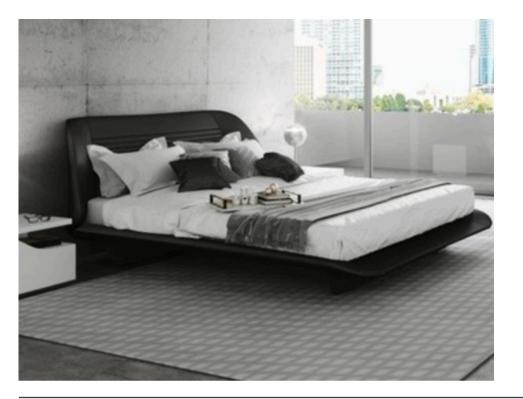

## SEGNO BED MADE IN ITALY BY REFLEX FOR PININFARINA

193 x 232 x 99 H (to fit mattress 180x200)

Super King size bed with headboard & bedframe upholstered in Cat. C Henne leather. Feet finished in titanium 101M.