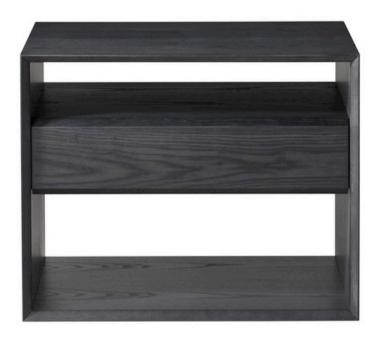

## ZURICH BEDSIDE MADE IN NZ BY SARSFIELD BROOKE

70 x 42 x 58 H

Single drawer bedside in veneered American Ash wood with smoked charcoal stain finish. Soft close drawer mechanism.

Quantity: 4

70 x 42 x 58 H

Single drawer bedside in veneered Walnut wood with clear top coat finish. Soft close drawer mechanism.