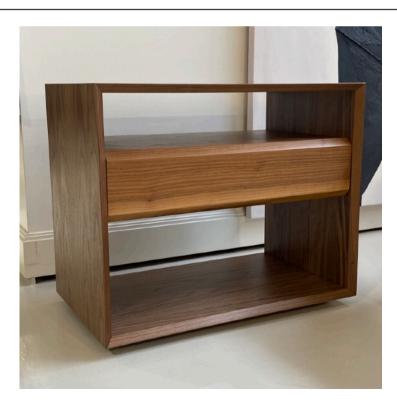

## ZURICH BEDSIDE MADE IN NZ BY SARSFIELD BROOKE

70 x 42 x 58 H

Single drawer bedside in veneered American Ash wood with smoked charcoal stain finish. Soft close drawer mechanism.

Quantity: 4

70 x 42 x 58 H

Single drawer bedside in veneered Walnut wood with clear top coat finish. Soft close drawer mechanism.