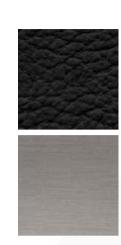

## SEGNO BED MADE IN ITALY BY REFLEX FOR PININFARINA

193 x 232 x 99 H (to fit mattress 180x200)

Super King size bed with headboard & bedframe upholstered in Cat. C Henne leather. Feet finished in titanium 101M.