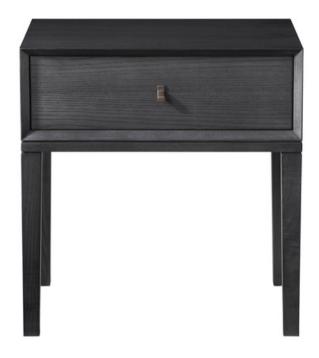

## WIMBERLEY BEDSIDE MADE IN NZ BY SARSFIELD BROOKE

60 x 42 x 63.5 H

Single drawer bedside in veneered American Ash wood with a charcoal stain finish. Soft close drawer mechanism, includes verso antique brass handle.

Quantity: 2