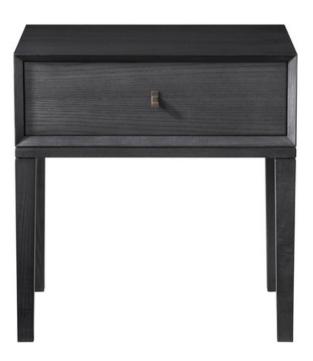

### WIMBERLEY BEDSIDE MADE IN NZ BY SARSFIELD BROOKE

60 x 42 x 63.5 H

Single drawer bedside in veneered American Ash wood with a stain finish to be applied. Soft close drawer mechanism, excludes handle.