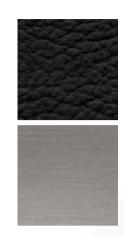

#### **SEGNO BED**

MADE IN ITALY BY REFLEX FOR PININFARINA

193 x 232 x 99 H (to fit mattress 180x200)

Super King size bed with headboard & bedframe upholstered in Cat. C Henne leather. Feet finished in titanium 101M.