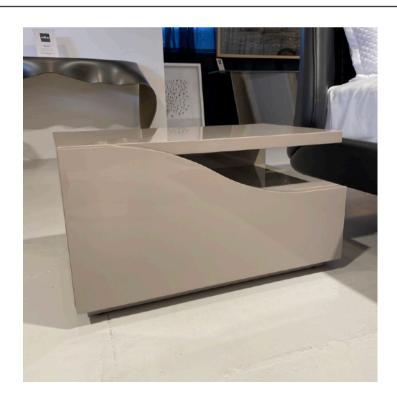

## **MONOLITE BEDSIDE**

MADE IN ITALY BY MARAC

70 x 40 x 50 H

2 drawer bedside with a blue etched lacquered glass frame and bronze 100M details.

Quantity: 2