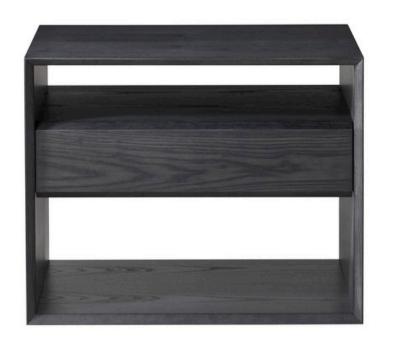

## **ZURICH BEDSIDE**

MADE IN NZ BY SARSFIELD BROOKE

70 x 42 x 58 H

Single drawer bedside in veneered American Ash wood with smoked charcoal stain finish. Soft close drawer mechanism.

Quantity: 2

#### **ZURICH BEDSIDE**

MADE IN NZ BY SARSFIELD BROOKE

70 x 42 x 58 H

Single drawer bedside in veneered Walnut wood with clear top coat finish. Soft close drawer mechanism.

Quantity: 2