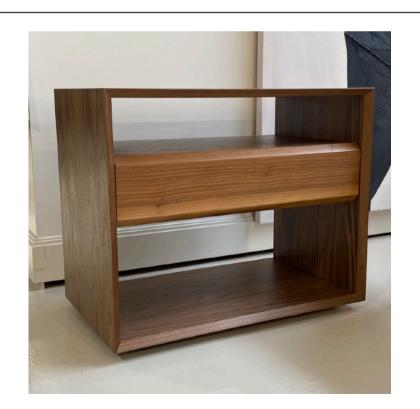

#### **ZURICH BEDSIDE**

MADE IN NZ BY SARSFIELD BROOKE

70 x 42 x 58 H

Single drawer bedside in veneered Walnut wood with clear top coat finish. Soft close drawer mechanism.

Quantity: 2