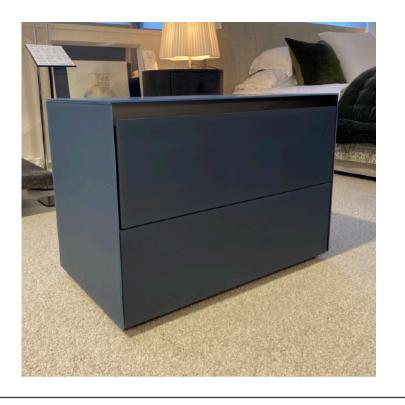

## **ZURICH BEDSIDE**

MADE IN NZ BY SARSFIELD BROOKE

70 x 42 x 58 H

Single drawer bedside in veneered American Ash wood with smoked charcoal stain finish. Soft close drawer mechanism.

Quantity: 2

#### **ZURICH BEDSIDE**

MADE IN NZ BY SARSFIELD BROOKE

70 x 42 x 58 H

Single drawer bedside in veneered Walnut wood with clear top coat finish. Soft close drawer mechanism.

Quantity: 2