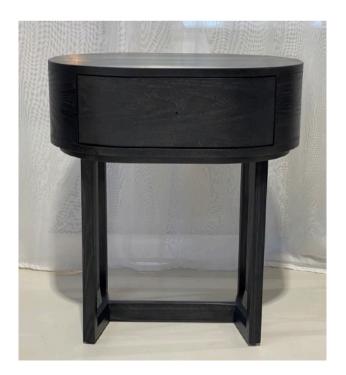

## MADRID BEDSIDE

MADE IN NZ BY SARSFIELD BROOKE

61 x 47 x 63.5 H

Single drawer oval bedside in veneered American Ash wood with smoked charcoal stain finish. Soft close drawer mechanism, handle to be selected.

Quantity: 2