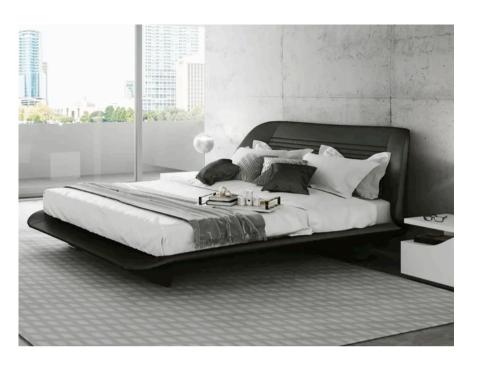

#### **SEGNO BED**

MADE IN ITALY BY REFLEX FOR PININFARINA

193 x 232 x 99 H (to fit mattress 180x200)

Super King size bed with headboard & bedframe upholstered in Cat. C Henne leather. Feet finished in titanium 101M.

Quantity: 1