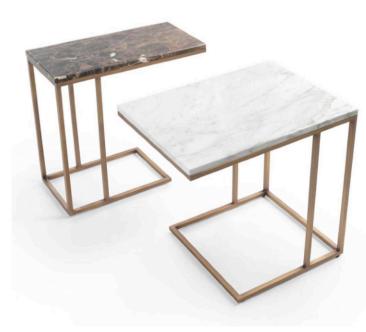

#### FRAME SERVER TABLE MADE IN ITALY BY GIULIO MARELLI

55 x 27 x 51.5 H

Server slide table with an tobacco painted OPM23 metal frame & Velvet Brown OPP13 marble top.

Quantity: 1

Estimated arrival date: July 2025 Order: #1618