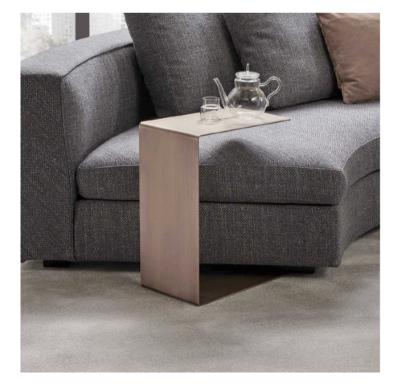

25 x 40 x 50 H

Server table finished in prosecco painted OPM22 metal

Quantity: 1

Estimated arrival date: July 2025 Order: #1618