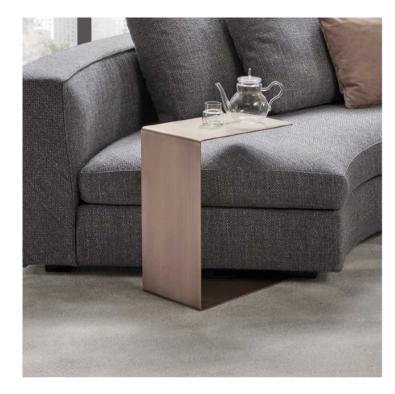

#### MINI SERVER TABLE

MADE IN ITALY BY GIULIO MARELLI

25 x 40 x 50 H

Server table finished in anodyc bronze OPM18 metal.

Quantity: 1

Estimated arrival date: July 2025 Order: #1618

MINI SERVER TABLE MADE IN ITALY BY GIULIO MARELLI