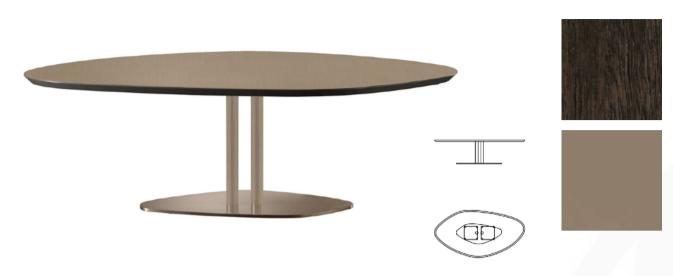

### SEVENTY COFFEE TABLE

MADE IN ITALY BY REFLEX

139 x 73 x 37 H

Coffee table with a wooden shaped top & beveled edge in Canaletto Henne & bronze 100M base.

Quantity: 1

Estimated arrival date: June 2025 Order: #1596