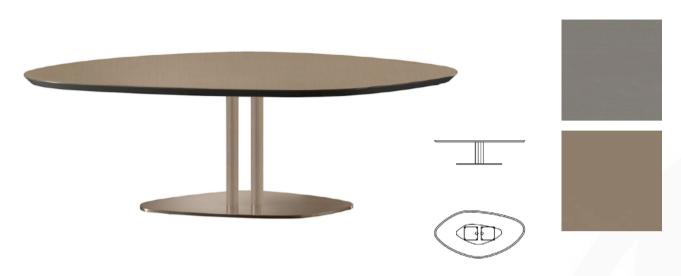

### SEVENTY COFFEE TABLE

MADE IN ITALY BY REFLEX

139 x 73 x 37 H

Coffee table with a etched Fumo 17A lacquered glass shaped top & bronze 100M base.

Quantity: 1

Estimated arrival date: June 2025 Order: #1596