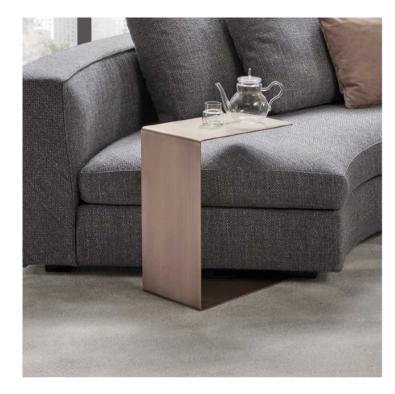

#### FRAME SERVER TABLE MADE IN ITALY BY GIULIO MARELLI

55 x 27 x 51.5 H

Server slide table with an tobacco painted OPM23 metal frame & Velvet Brown OPP13 marble top.

Quantity: 1

Estimated arrival date: July 2025 Order: #1618