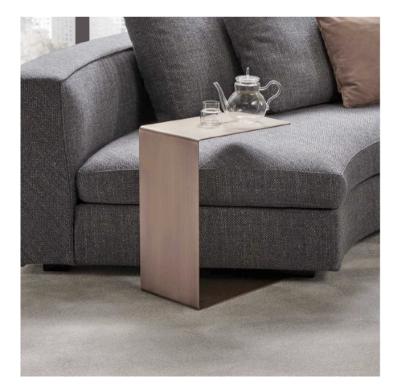

#### FRAME SERVER TABLE MADE IN ITALY BY GIULIO MARELLI

55 x 27 x 51.5 H

Server slide table with an tobacco painted OPM23 metal frame & Velvet Brown OPP13 marble top.

Quantity: 1

Estimated arrival date: July 2025 Order: #1618