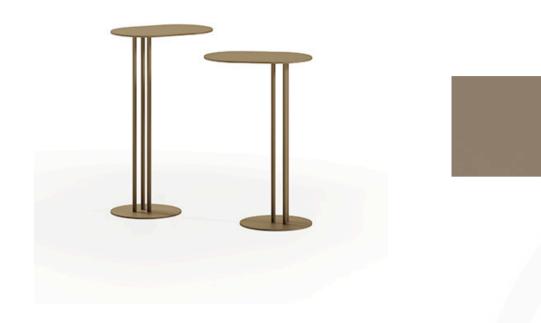

LUNA SIDE TABLE MADE IN ITALY BY REFLEX

30 x 20 x 46 H

Metal side table with a satin dark brass 105M finish.

Quantity: 1

Estimated arrival date: June 2025 Order: #1596

## LUNA SIDE TABLE

MADE IN ITALY BY REFLEX

30 x 20 x 51 H

Metal side table with a bronze 100M finish.

Quantity: 1

Estimated arrival date: June 2025 Order: #1596