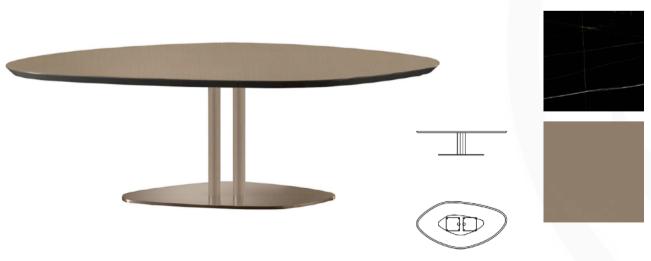

### SEVENTY COFFEE TABLE

MADE IN ITALY BY REFLEX

139 x 73 x 37 H

Coffee table with a etched Sahara marble glass shaped top & bronze 100M base.

Quantity: 1

Estimated arrival date: June 2025 Order: #1596