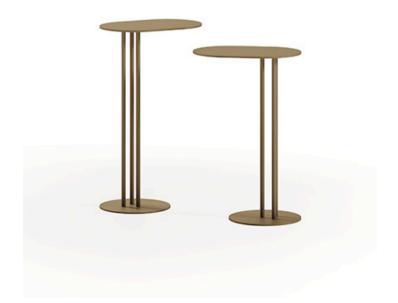

LUNA SIDE TABLE MADE IN ITALY BY REFLEX

30 x 20 x 46 H

Metal side table with a satin dark brass 105M finish.

Quantity: 1

Estimated arrival date: June 2025 Order: #1596

## LUNA SIDE TABLE

MADE IN ITALY BY REFLEX

30 x 20 x 51 H

Metal side table with a bronze 100M finish.

Quantity: 1

Estimated arrival date: June 2025 Order: #1596