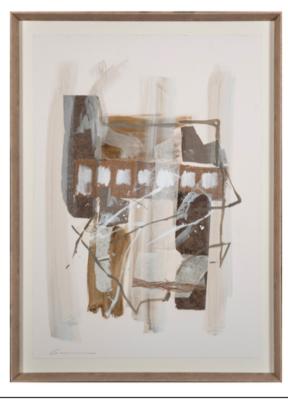

# GESTURAL I ARTWORK

83 x 113cm

Work on paper with frame & matt as per image by Javier Mateos.

Quantity: 1

# GESTURAL II ARTWORK

83 x 113cm

Work on paper with frame & matt as per image by Javier Mateos.