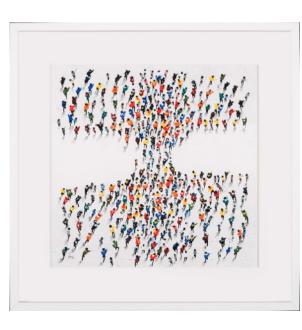

# MEETING II ARTWORK

84 x 84cm

Work on Paper with a white frame. By Paco Sanguino

Quantity: 2

# MEETING III ARTWORK

84 x 84cm

Work on Paper with a white frame. By Paco Sanguino

### MEETING IV ARTWORK NOVOCUADRO OF SPAIN

84 x 84cm

Work on Paper with a white frame. By Paco Sanguino

Quantity: 1