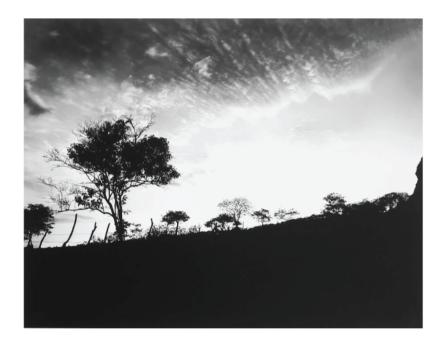

# FIERY SKIES PHOTOGRAPH MADE IN ECUADOR

#13 - Fiery Skies, Hills of El Morro on the Coast of Ecuador Photograph with NO frame

### END OF LINE - Reduced by 50%

Quantity: 1