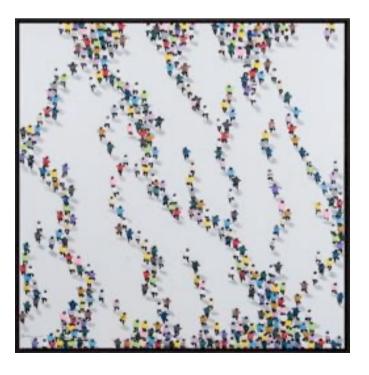

### CRUCES AGUA II ARTWORK NOVOCUADRO OF SPAIN

100 x 150cm

Work on canvas with a wenge frame by Laura Olea.