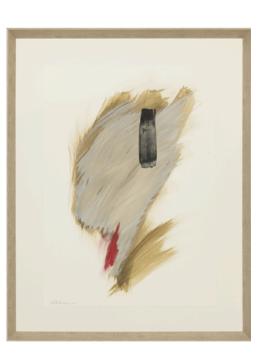

# AFRIKA I ARTWORK

83 x 113cm

Work on paper with an elm wedge NC20 frame by Javier Mateos.

Quantity: 1

### AFRIKA II ARTWORK NOVOCUADRO OF SPAIN

83 x 113cm

Work on paper with an elm wedge NC20 frame by Javier Mateos.