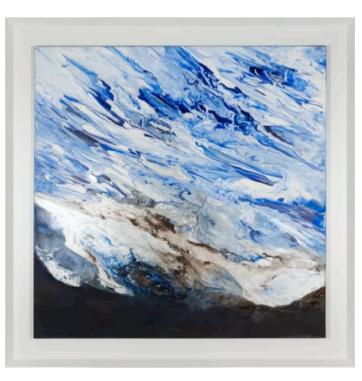

# RAYS OF LIGHT ARTWORK

150 x 120cm

Work on wood without a frame by Javier Torres.

Quantity: 2