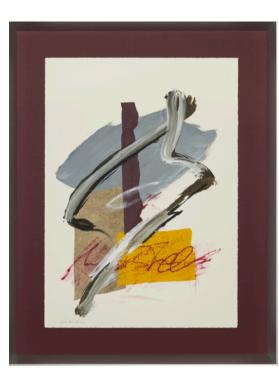

# TROPICAL I MADE IN SPAIN BY NOVOCUADRO

83 x 113cm

Work on paper with a dark oak frame & olive grey matt by Jamie Jurado.

Quantity: 2

# TROPICAL II MADE IN SPAIN BY NOVOCUADRO

83 x 113cm

Work on paper with a dark oak frame & olive grey matt by Jamie Jurado.