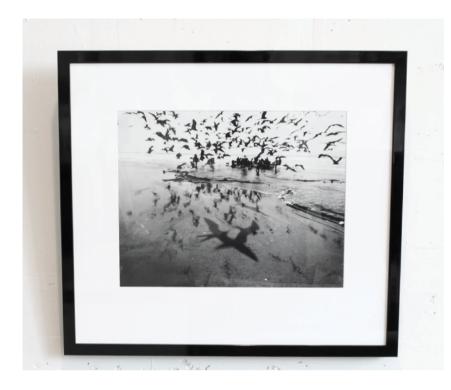

### **GULLS PHOTOGRAPH** MADE IN ECUADOR

84 x 75.5 H

Photograph 10 - Gull with shadow With black gloss frame

END OF LINE - Reduced by 50%

Quantity: 1