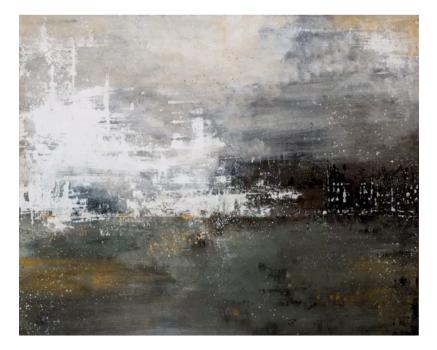

### WASHING PHOTOGRAPH MADE IN ECUADOR

#3 - Women washing clothes in Tomebamba river, Highlands of Ecuador Photograph with NO frame.

END OF LINE - Reduced by 50%

# <image>