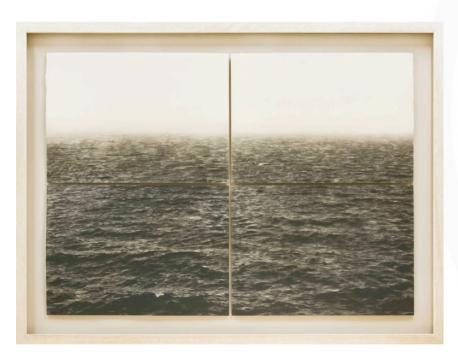

# **RUNNING WATER PHOTOGRAPH**

MADE IN ECUADOR

84 x 72.5 H

#1 - Running Waters from Tomebamba River, Highlands of Ecuador. With frame in gloss black

### END OF LINE - Reduced by 50%