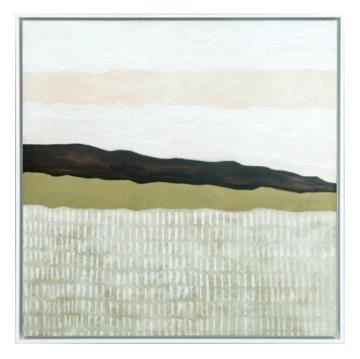

### TERRENO AMARILLO ARTWORK NOVOCUADRO OF SPAIN

150 x 80cm

Work on wood with no frame by Javier Torres.