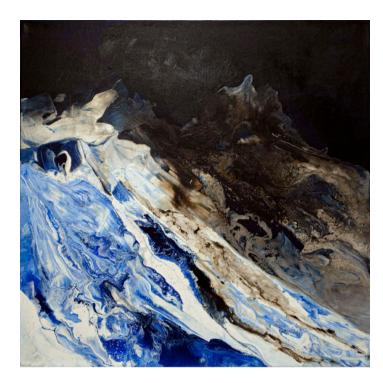

# RAYS OF LIGHT ARTWORK

150 x 120cm

Work on wood without a frame by Javier Torres.

Quantity: 2