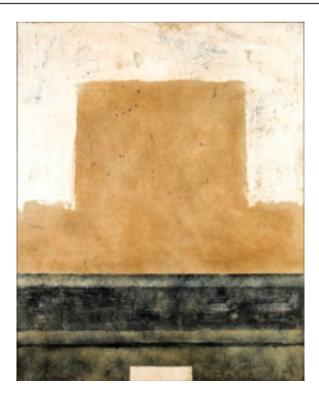

### TERRENO AMARILLO ARTWORK NOVOCUADRO OF SPAIN

150 x 80cm

Work on wood with no frame by Javier Torres.