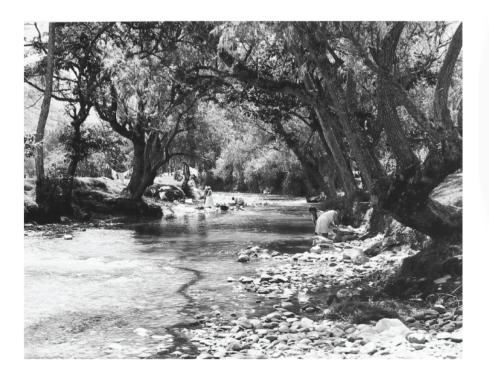

### WASHING PHOTOGRAPH MADE IN ECUADOR

#3 - Women washing clothes in Tomebamba river, Highlands of Ecuador Photograph with NO frame.

END OF LINE - Reduced by 50%