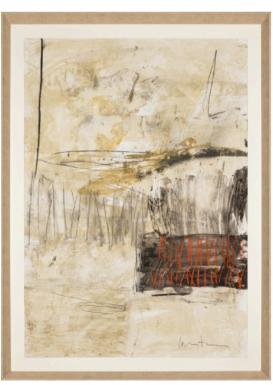

# PAISAJE OCRE ARTWORK

MADE IN ITALY BY REFLEX

100 x 150cm

Work on canvas by Javier Mateos with a ebony frame.

Quantity: 1