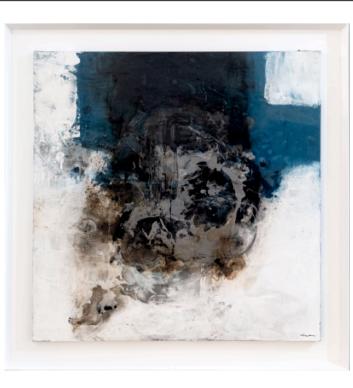

### CRUCES AGUA I ARTWORK NOVOCUADRO OF SPAIN

100 x 150cm

Work on canvas with a wenge frame by Laura Olea.

Quantity: 1

### CRUCES AGUA II ARTWORK NOVOCUADRO OF SPAIN

100 x 150cm

Work on canvas with a wenge frame by Laura Olea.