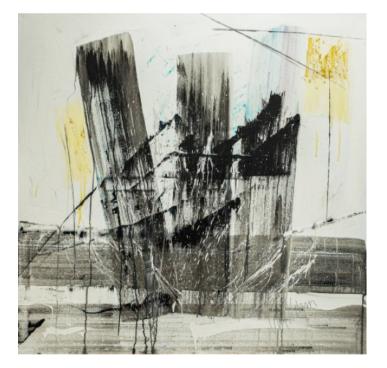

# PAISAJE TETRIS ARTWORK

MADE IN ITALY BY REFLEX

120 x 150cm

Work on wood by Javier Torres without a frame.