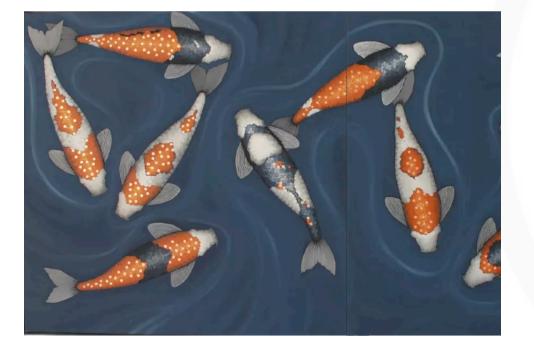

# KOI V PACIFICO ARTWORK

160 x 120cm

Work on canvas with a NC13 white L frame by Jacqui Ashworth.

Quantity: 1

KOI III ARTWORK NOVOCUADRO OF SPAIN

160 x 120cm

Work on canvas with a light grey gutter frame by Jacqui Ashworth.