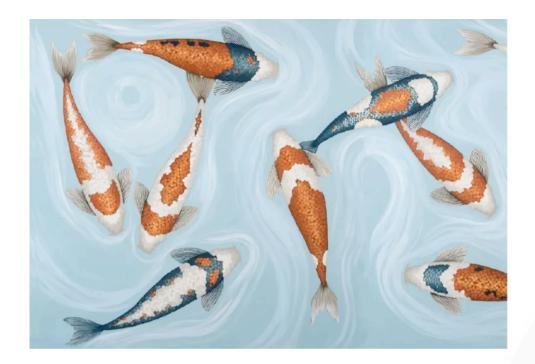

# KOI V PACIFICO ARTWORK

160 x 120cm

Work on canvas with a NC13 white L frame by Jacqui Ashworth.

Quantity: 1

KOI III ARTWORK NOVOCUADRO OF SPAIN

160 x 120cm

Work on canvas with a light grey gutter frame by Jacqui Ashworth.