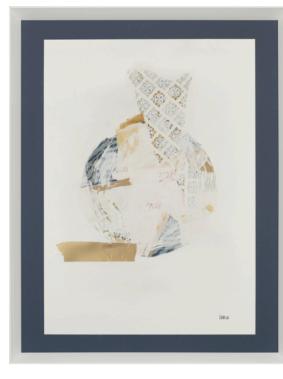

# LOGOS ARTWORK MADE IN SPAIN BY NOVOCUADRO

124 x 83cm

Work on paper with a rust wedge frame & soft grey matt by Cristina Moneo.

END OF LINE - Reduced by 25%

Quantity: 1