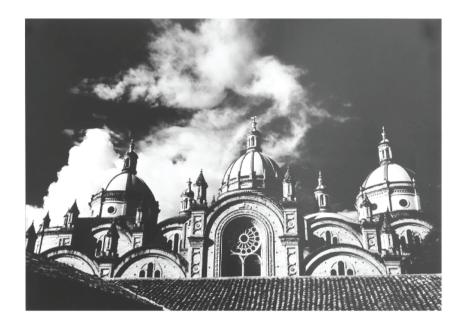

### MORNING CUENCA PHOTOGRAPH MADE IN ECUADOR

#2 - Domes of the Cuencas Cathedral in the morning, Highlands of Ecuador Photo with NO frame

### END OF LINE - Reduced by 50%

Quantity: 1