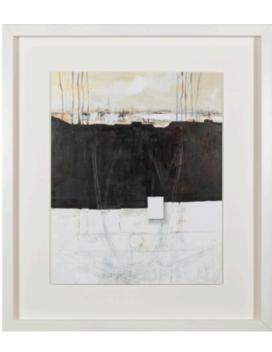

# PAISAJE TETRIS ARTWORK

MADE IN ITALY BY REFLEX

120 x 150cm

Work on wood by Javier Torres without a frame.