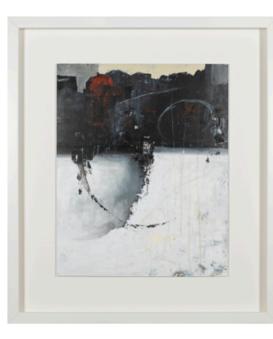

### HERMINIA ARTWORK MADE IN ITALY BY REFLEX

120 x 150cm

Work on wood by Javier Torres without a frame.

Quantity: 1