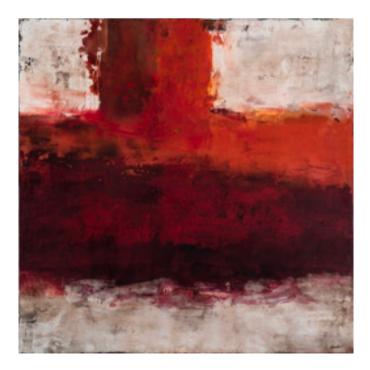

# DHARMA ARTWORK

MADE IN ITALY BY REFLEX

130 x 130cm

Work on wood by Javier Torres without a frame.