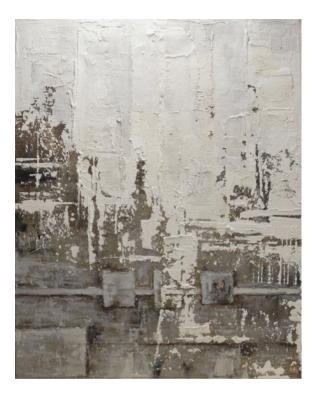

### HERMINIA ARTWORK MADE IN ITALY BY REFLEX

120 x 150cm

Work on wood by Javier Torres without a frame.

Quantity: 1