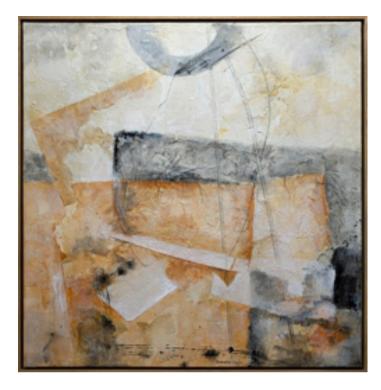

### SIMON ARTWORK MADE IN ITALY BY REFLEX

130 x 130cm

Work on wood by Javier Torres with a charcoal frame.

Quantity: 1