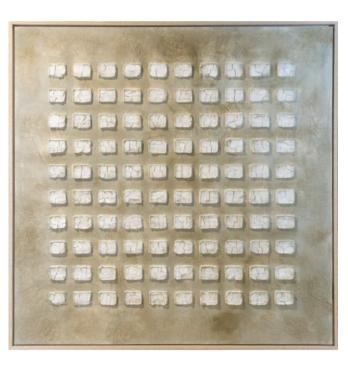

# PLATINUM ON SURFACE ARTWORK NOVOCUADRO OF SPAIN

143 x 143cm

Work on wood with special mounting treatment, a elm wedge frame & RAL 7044 Seidengrau matt by Lucia Lago.

Quantity: 1

### PLATINUM ON SURFACE ARTWORK NOVOCUADRO OF SPAIN

120 x 120cm

Work on canvas with a ebony frame by Lucia Lago