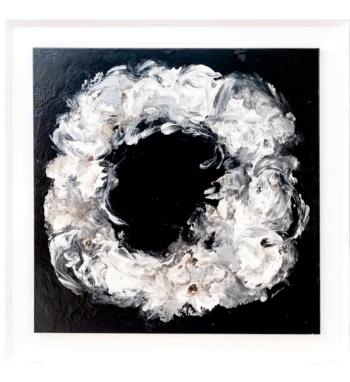

# ELEGANCE I ARTWORK

90 x 116cm

Hand torn paper presented in a methacrylate box by Txema González.