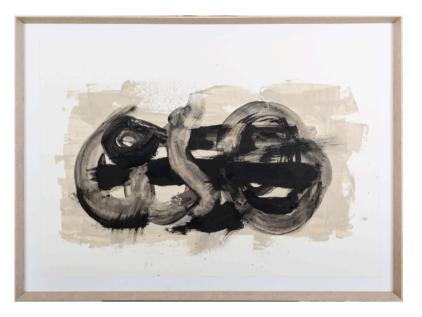

# LOGOS ARTWORK MADE IN SPAIN BY NOVOCUADRO

124 x 83cm

Work on paper with a rust wedge frame & soft grey matt by Cristina Moneo.

END OF LINE - Reduced by 25%

Quantity: 1