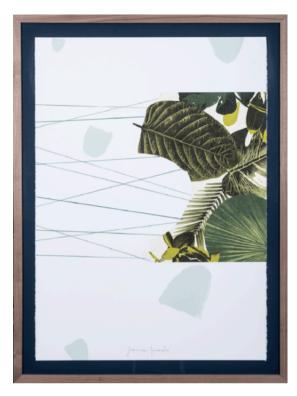

# TROPICAL I MADE IN SPAIN BY NOVOCUADRO

83 x 113cm

Work on paper with a dark oak frame & olive grey matt by Jamie Jurado.

Quantity: 2