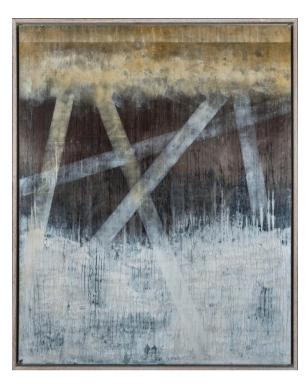

# RAYS OF LIGHT ARTWORK

150 x 120cm

Work on wood without a frame by Javier Torres.

Quantity: 2