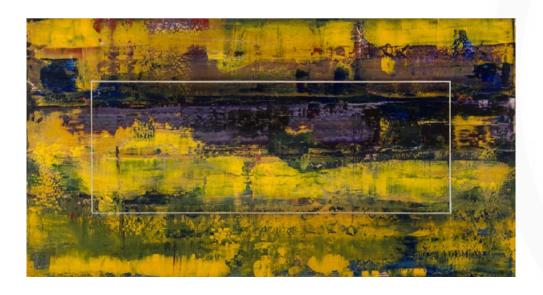

# DAKAR ARTWORK NOVOCUADRO OF SPAIN

130 x 130cm

Work on wood with no frame by Javier Torres

Quantity: 1