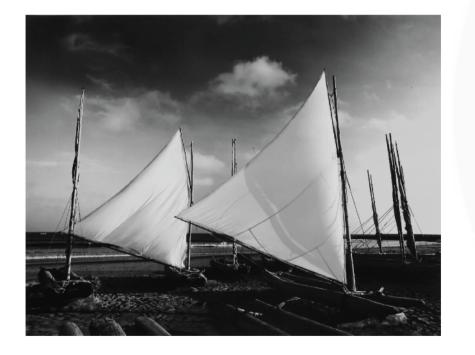

### SAIL BOATS PHOTOGRAPH MADE IN ECUADOR

#25 - Balsa fishing sail boats, from the coast of Ecuador photograph with NO frame

END OF LINE - Reduced by 50%