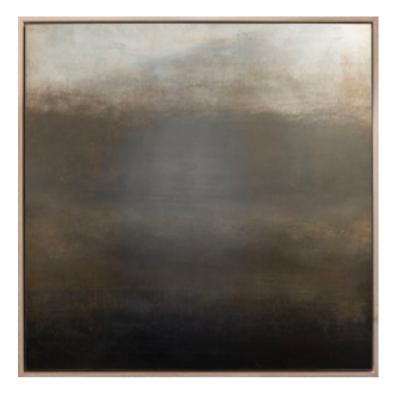

# FUTURE ARTWORK NOVOCUADRO OF SPAIN

120 x 120cm

Work on canvas with a grey oak gutter frame by Eduardo Romaguera.