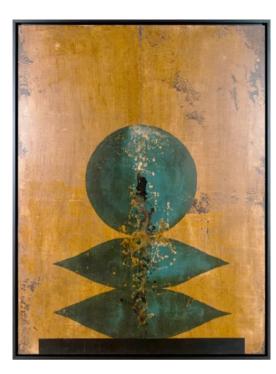

# SCUOLA DEI PESCI ARTWORK

MARAC OF ITALY

90 x 120cm H

Painting decoration of fish in gold and silver leaf.