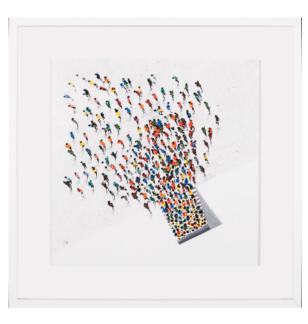

# PEOPLE VI ARTWORK NOVOCUADRO OF SPAIN

120 x 120cm

Work on canvas with a NC14 black L frame by Santiago Navarro