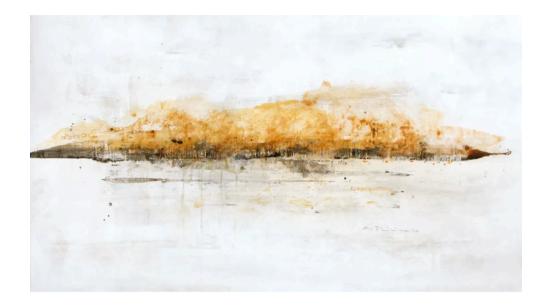

# RAYS OF LIGHT ARTWORK

150 x 120cm

Work on wood without a frame by Javier Torres.

Quantity: 2