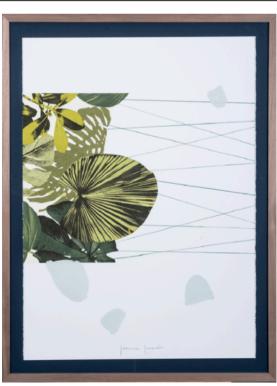

# TROPICAL II MADE IN SPAIN BY NOVOCUADRO

83 x 113cm

Work on paper with a dark oak frame & olive grey matt by Jamie Jurado.