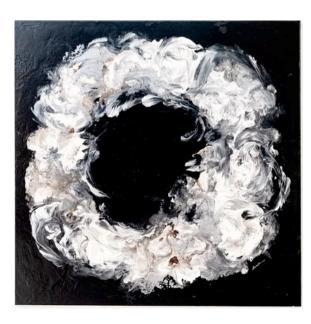

# ELEGANCE I ARTWORK

90 x 116cm

Hand torn paper presented in a methacrylate box by Txema González.