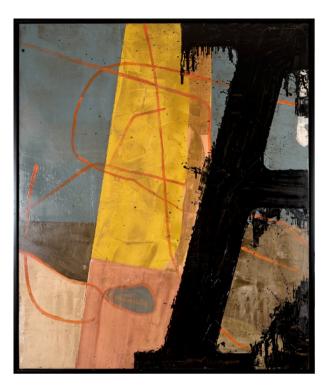

# EPOCA ARTWORK

120 x 150cm

Work on wood with no frame by Javier Torres.

Quantity: 1

LINES ARTWORK NOVOCUADRO OF SPAIN

120 x 150cm

Work on wood with no frame by Javier Torres