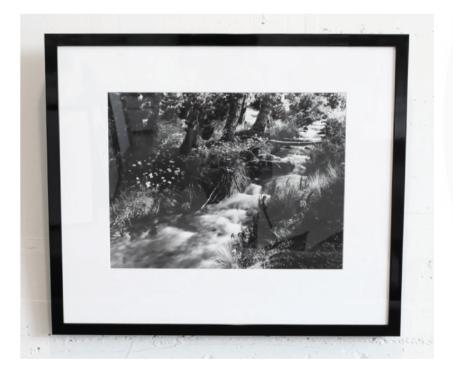

# **RUNNING WATER PHOTOGRAPH**

MADE IN ECUADOR

84 x 72.5 H

#1 - Running Waters from Tomebamba River, Highlands of Ecuador. With frame in gloss black

### END OF LINE - Reduced by 50%