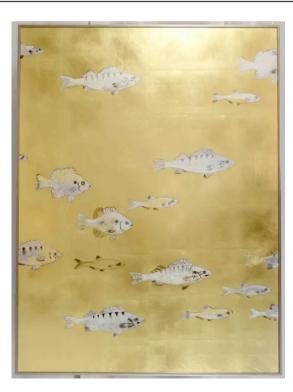

# SCUOLA DEI PESCI ARTWORK

MARAC OF ITALY

90 x 120cm H

Painting decoration of fish in gold and silver leaf.