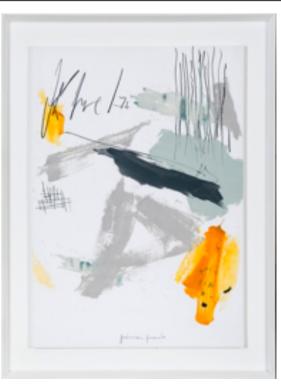

# BURDEOS I ARTWORK

70 x 90cm

Work on paper with matt & frame as per image by J. Cebrian

Quantity: 1

# BURDEOS II ARTWORK

70 x 90cm

Work on paper with matt & frame as per image by J. Cebrian