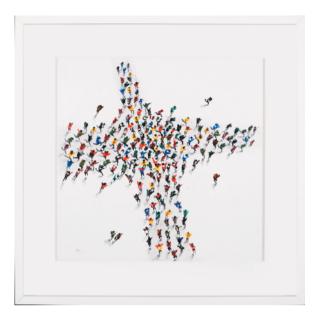

### CRUCES AGUA I ARTWORK NOVOCUADRO OF SPAIN

100 x 150cm

Work on canvas with a wenge frame by Laura Olea.

Quantity: 1