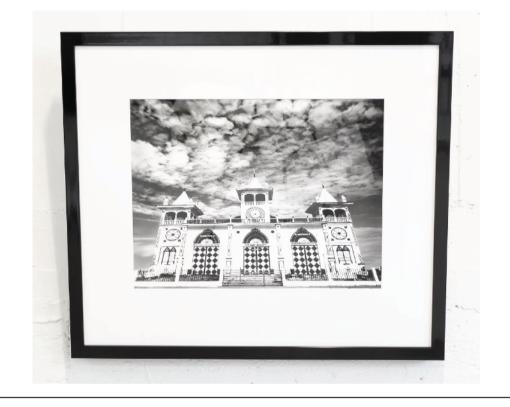

### MORNING CUENCA PHOTOGRAPH MADE IN ECUADOR

#2 - Domes of the Cuencas Cathedral in the morning, Highlands of Ecuador Photo with NO frame

### END OF LINE - Reduced by 50%

Quantity: 1