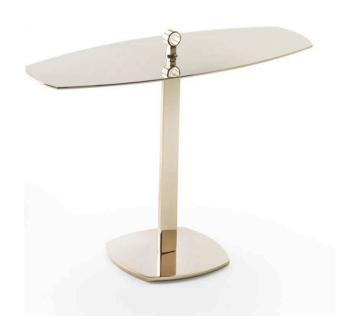

SARSFIELD BROOKE LTD

Level 2, 155-165 The Strand, Parnell www.sarsfieldbrooke.co.nz

MADE IN ITALY BY GIULIO MARELLI

64 x 25 x 51 H

Server side table finished in painted golden beach OPM10 metal.

Quantity: 1