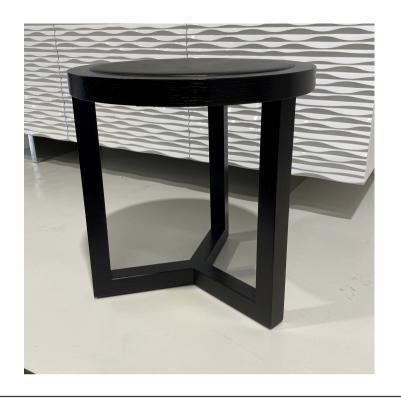

### TERZO SIDE TABLE

MADE IN ITALY BY MIDJ

50 Diameter x 45H

Side table with a Moka oak and black leather top.

Quantity: 1