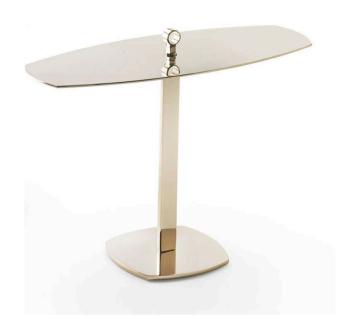

### **LEAF SIDE TABLE**

MADE IN ITALY BY GIULIO MARELLI

64 x 25 x 51 H

Server side table finished in painted anodyc bronze 0PM18 metal.

Quantity: 1