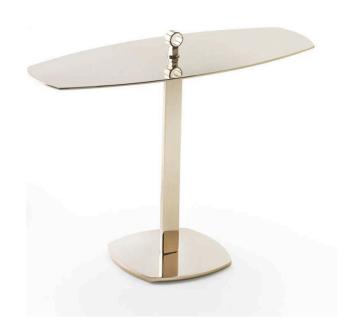

### **LEAF SIDE TABLE**

MADE IN ITALY BY GIULIO MARELLI

64 x 25 x 51 H

Server side table finished in painted anodyc bronze 0PM18 metal.

Quantity: 1