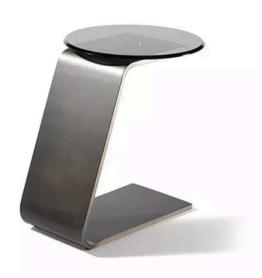

# OH SIDE TABLE MADE IN ITALY BY REFLEX

40 Diameter x 52 H

Side table in curved 15mm thick extra clear glass with a bronze 100M finish and Di Cesare etched marble glass top.

Quantity: 1