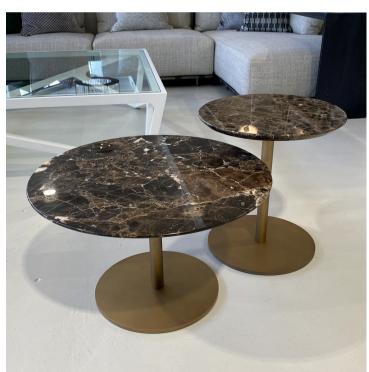

### **BREAK SIDE TABLES**

MADE IN ITALY BY GIULIO MARELLI

Tall: 40 Diameter x 45 H Short: 60 Diameter x 36 H

Side table with a brushed antique gold 0PM15 metal base

& Emperador brown OPP3 marble top.

Quantity: 1 of each