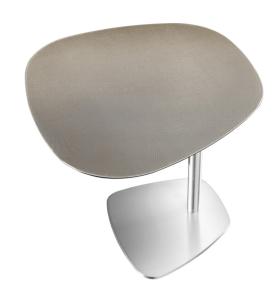

### **SEVENTY SIDE TABLE**

MADE IN ITALY BY REFLEX

48 x 45 x 52 H

Side table with a etched Di Cesare marble glass shaped top & bronze 100M base

Quantity: 1

### **SEVENTY SIDE TABLE**

MADE IN ITALY BY REFLEX

48 x 45 x 52 H

Side table with a etched Onice Grigio marble glass shaped top & bronze 100M base.

### **SEVENTY SIDE TABLE**

MADE IN ITALY BY REFLEX

48 x 45 x 52 H

Side table with a etched Agata Crystal marble glass shaped top & sunbronze 110M base.

Quantity: 1

### **SEVENTY SIDE TABLE**

MADE IN ITALY BY REFLEX

48 x 45 x 52 H

Side table with a Senape 27A etched lacquered glass shaped top & sunbronze 110M base