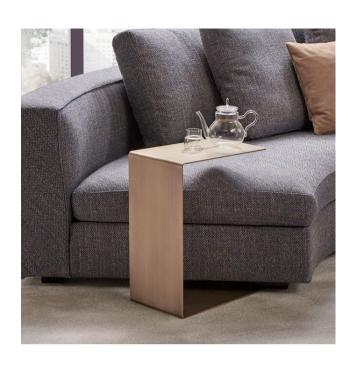

### **FIRENZE SIDE TABLE**

MADE IN NEW ZEALAND BY SBL

60 x 35 x 55 H

Server table in american ash veneer with a smoked charcoal stain finish