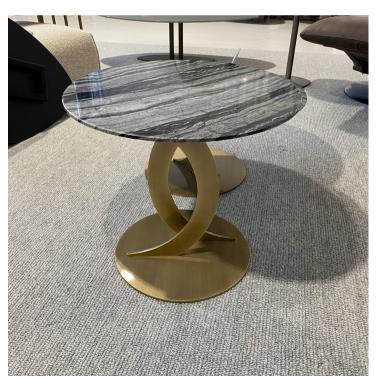

### **LUDMILLA SIDE TABLE**

MADE IN ITALY BY OPERA CONTEMPORARY

55 Diameter x 49 H

Side table with a light bronze MOS metal base & Kenya black marble top.