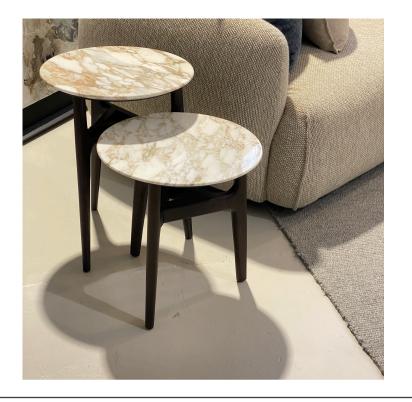

### **DUNE SIDE TABLE**

MADE IN ITALY BY GIULIO MARELLI

Tall: 40 Diameter x 52 H Short: 40 Diameter x 42 H

Side table with a matt moka stained oak OPR15 wooden

frame & Calacatta OPP7 marble top.

Quantity: 1 of each