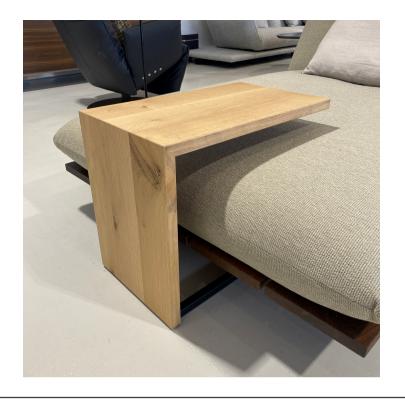

### **EDGE SERVER TABLE**

MADE IN GERMANY BY BULLFROG

60 x 35 x 48 H

Slide table finished in lacquered Steamed Oak

### **EDGE SERVER TABLE**

MADE IN GERMANY BY BULLFROG

60 x 35 x 48 H

Slide table finished in lacquered old oak

Quantity: 1