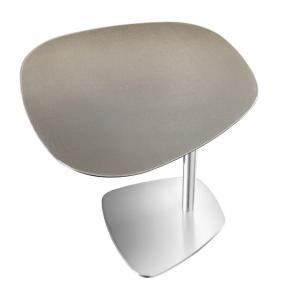

### **SEVENTY SIDE TABLE**

MADE IN ITALY BY REFLEX

48 x 45 x 52 H

Side table with a etched Di Cesare marble glass shaped top & bronze 100M base

Quantity: 1

### **SEVENTY SIDE TABLE**

MADE IN ITALY BY REFLEX

48 x 45 x 52 H

Side table with a etched Onice Grigio marble glass shaped top & bronze 100M base.

### **SEVENTY SIDE TABLE**

MADE IN ITALY BY REFLEX

48 x 45 x 52 H

Side table with a etched Agata Crystal marble glass shaped top & sunbronze 110M base.

Quantity: 1

### **SEVENTY SIDE TABLE**

MADE IN ITALY BY REFLEX

48 x 45 x 52 H

Side table with a Senape 27A etched lacquered glass shaped top & sunbronze 110M base