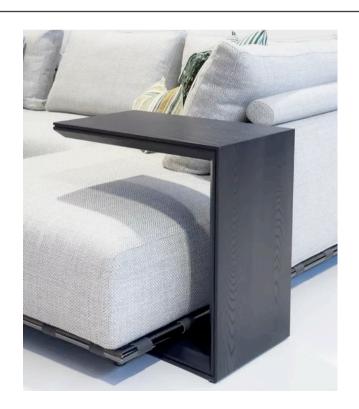

### **EDGE SIDE TABLE**

MADE IN GEMANY BY BULLFROG

60 x 35 x 48 H

Slide table finished in black stained lacquered ash wood

Quantity: 3