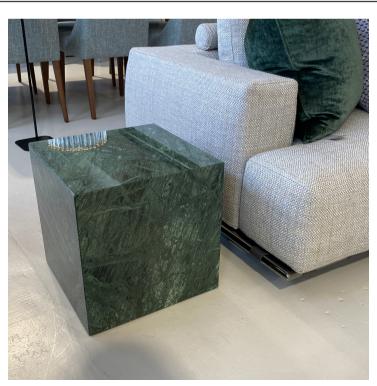

### **THOR SIDE TABLE**

MADE IN ITALY BY GIULIO MARELLI

40 x 40 x 40 H

Side table in Guatemala green marble.