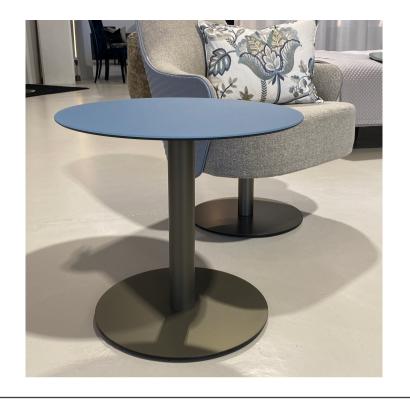

### **RONDO SIDE TABLE**

MADE IN ITALY BY REFLEX

60 Diameter x 55 H

Side table with a bronze 100M metal base & etched Blue Avio 11A lacquered glass top with a bronze wing edge.

Quantity: 1