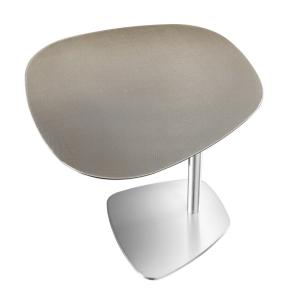

### TILL SIDE TABLE

MADE IN ITALY BY ANTONELLO ITALIA

50 x 50 x 60 H

Side table with a dove grey varnished frame & white satined glass top