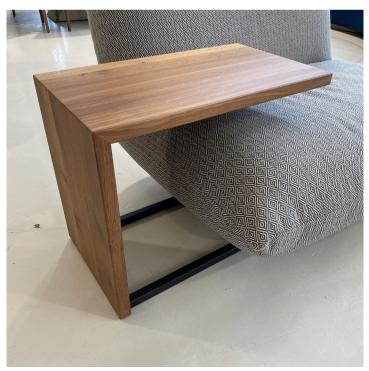

### **EDGE SIDE TABLE**

MADE IN GEMANY BY BULLFROG

60 x 35 x 48 H

Slide table finished in black stained lacquered ash wood

Quantity: 3