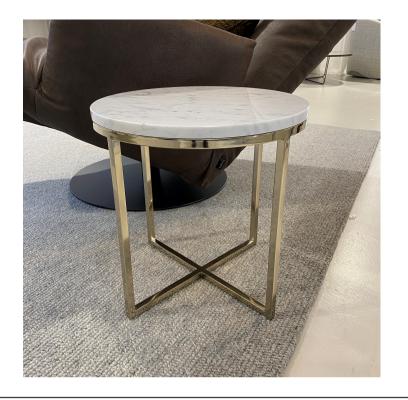

### **FRAME SIDE TABLE**

MADE IN ITALY BY GIULIO MARELLI

40 Diameter x 40 H

Side table with a shiny brass chome OPM16 metal frame and Carrara white OPP1 marble top (as image)

Quantity: 1