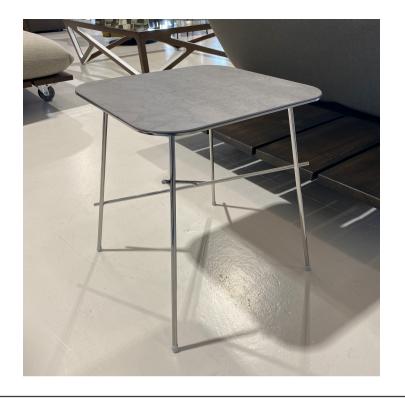

### TILL SIDE TABLE

MADE IN ITALY BY ANTONELLO ITALIA

50 x 50 x 60 H

Side table with a dove grey varnished frame & white satined glass top