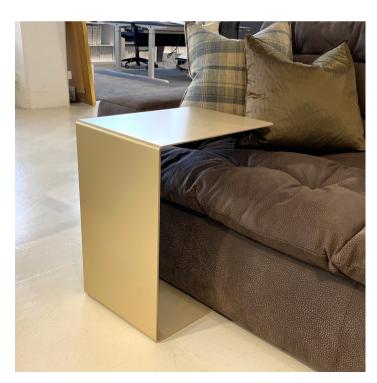

SARSFIELD BROOKE LTD

Level 2, 155-165 The Strand, Parnell www.sarsfieldbrooke.co.nz

MADE IN ITALY BY GIULIO MARELLI

64 x 25 x 51 H

Server side table finished in painted golden beach OPM10 metal.

Quantity: 1