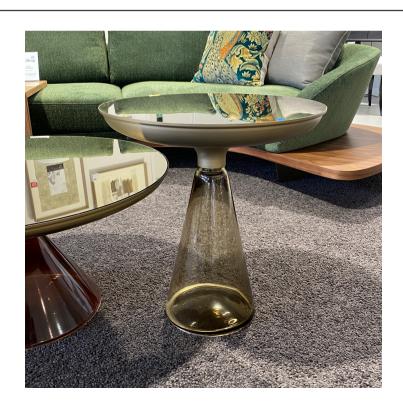

### ACCADEMIA SIDE TABLE

MADE IN ITALY BY REFLEX

51.5 Diameter x 54 H

Side table with base in chocolate brown Murano glass. Support in satin brass. Top in bronze mirror glass.

Quantity: 1

### **ACCADEMIA SIDE TABLE**

MADE IN ITALY BY REFLEX

51.5 Diameter x 54 H

Side table with a Tobacco brown glass base, bronze mirrored glass top & brass 104M support