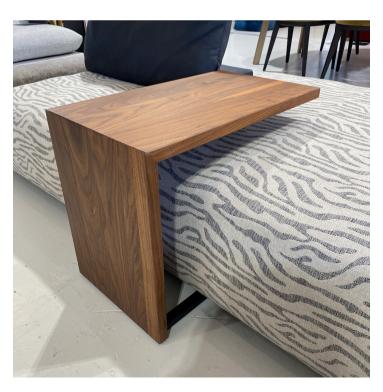

### **EDGE SERVER TABLE**

MADE IN GERMANY BY BULLFROG

60 x 35 x 48 H

Slide table finished in lacquered oiled American Walnut