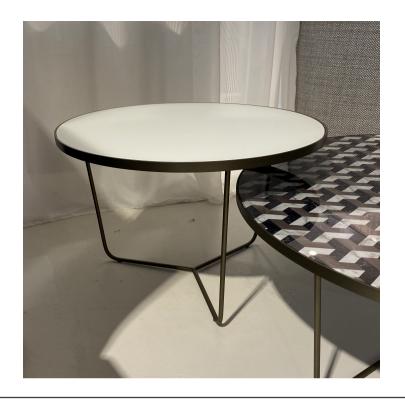

### TABO SIDE TABLE

MADE IN GERMANY BY BULLFROG

60 Diameter x 50 H

Side table with a matt black metal structure & top