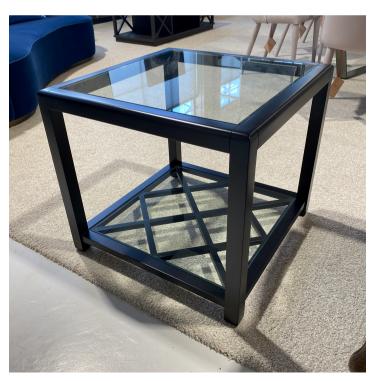

### **IVAN SIDE TABLE**

MADE IN ITALY BY OPERA CONTEMPORARY

60 x 60 x 54 H

Side table with an Ebony frame finish and clear glass top & shelf

Top:

Support: