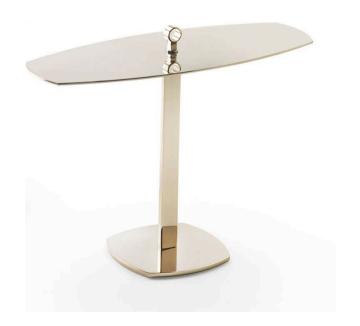

### **LEAF SIDE TABLE**

MADE IN ITALY BY GIULIO MARELLI

64 x 25 x 51 H

Server side table finished in painted anodyc bronze 0PM18 metal.

Quantity: 1