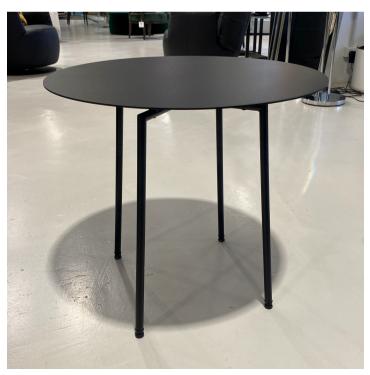

### WALTER SIDE TABLE

MADE IN ITALY BY MIDJ

40 x 40 x 50H

Side table with a chrome frame & cement savoia crystal ceramic top

Quantity: 1