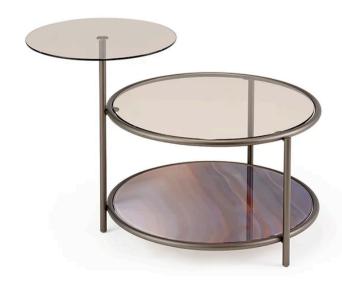

### **EGEO SIDE TABLE**

MADE IN ITALY BY REFLEX

51 Diameter x 32 / 50 H

Side table with a bronze 100M metal structure, 2 glass tops in clear glass and 1 lower shelf in Agata Viola Marble glass.