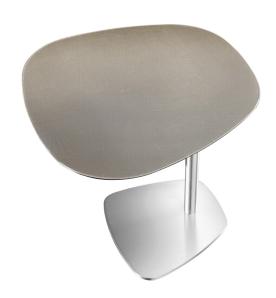

SARSFIELD BROOKE LTD

Level 2, 155-165 The Strand, Parnell www.sarsfieldbrooke.co.nz

MADE IN ITALY BY GIULIO MARELLI

64 x 25 x 51 H

Server side table finished in painted golden beach OPM10 metal.

Quantity: 1

MADE IN ITALY BY GIULIO MARELLI

64 x 25 x 51 H

Server side table finished in painted classic bronze OPM9 metal.