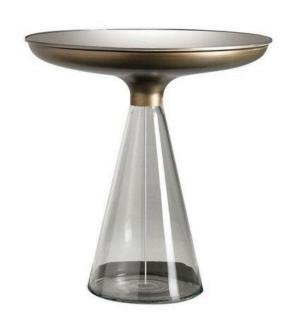

### ACCADEMIA SIDE TABLE

MADE IN ITALY BY REFLEX

51.5 Diameter x 54 H

Side table with base in chocolate brown Murano glass. Support in satin brass. Top in bronze mirror glass.

Quantity: 1

### **ACCADEMIA SIDE TABLE**

MADE IN ITALY BY REFLEX

51.5 Diameter x 54 H

Side table with a Tobacco brown glass base, bronze mirrored glass top & brass 104M support