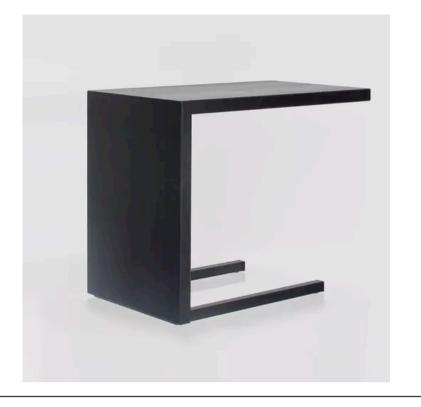

### **EDGE SERVER TABLE**

MADE IN GERMANY BY BULLFROG

60 x 35 x 48 H

Slide table finished in lacquered Steamed Oak

### **EDGE SERVER TABLE**

MADE IN GERMANY BY BULLFROG

60 x 35 x 48 H

Slide table finished in lacquered old oak

Quantity: 1

### **EDGE SERVER TABLE**

MADE IN GERMANY BY BULLFROG

60 x 35 x 48 H

Slide table finished in lacquered oiled American Walnut