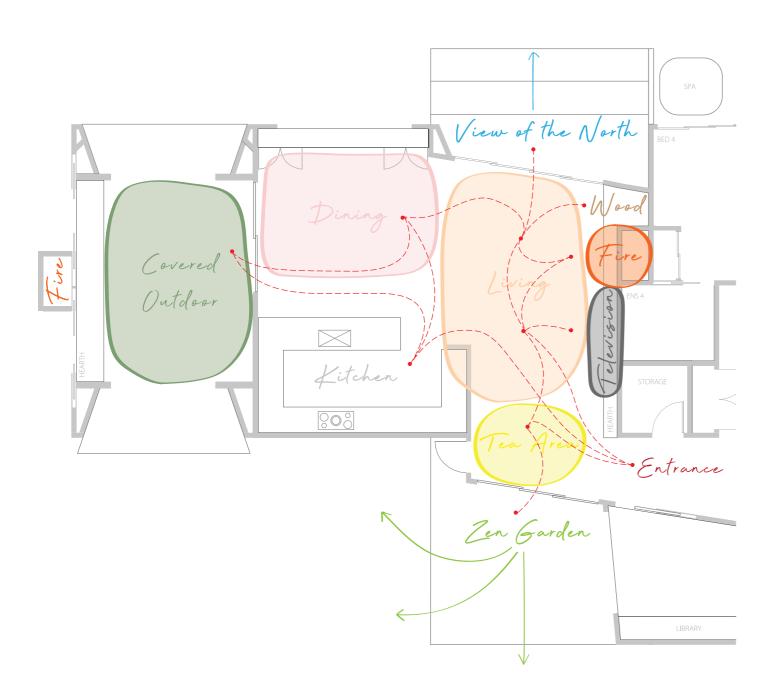

### **Preliminary Analysis of Space**

Starting with a solid understanding of the space and identifying pathways, flow and use of space is the foundation of a well-designed interior. This is our first step in identifying the ideal furniture pieces and placement.

#### **Layout Options**

Building on the knowledge garnered from our spatial flow plan and the furniture the design professional and client are drawn to, we can create options of actual floor plans with preferred recommendations.