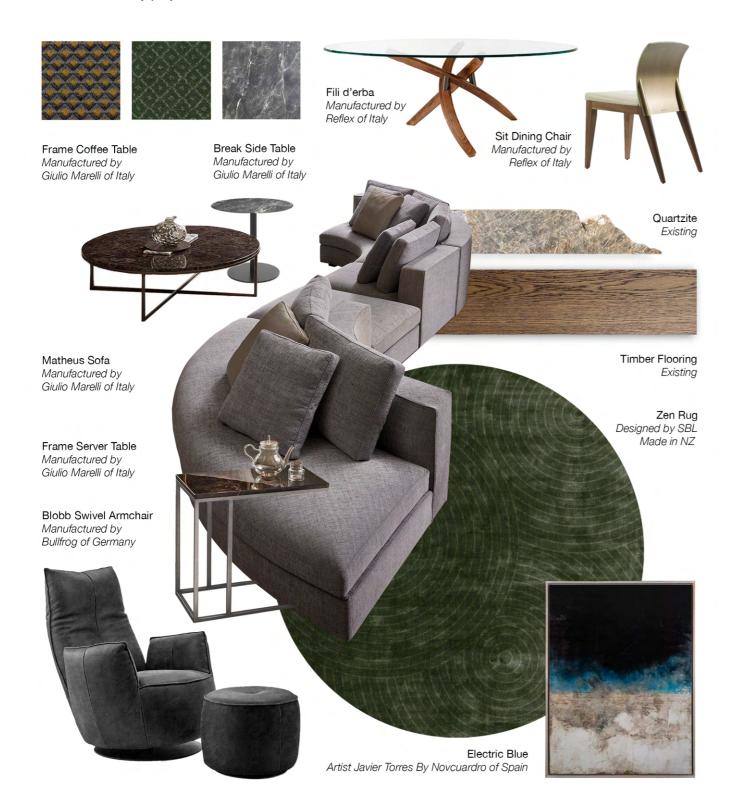

#### Living Room & Tea Area

Mood boards are built to include actual choices in furniture and fabric – which also highlights our strength in customisation for any project.