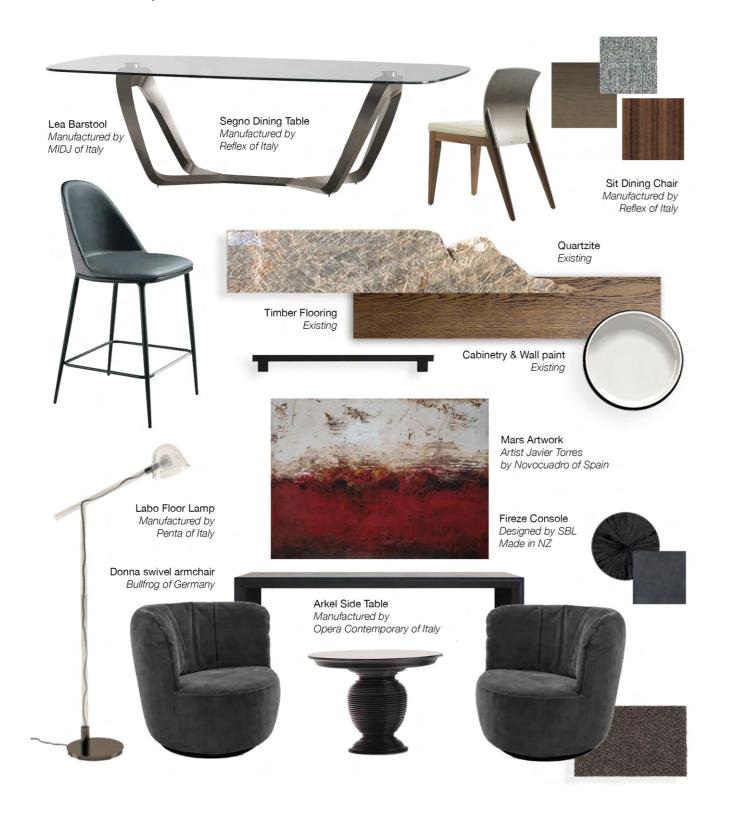

#### Dining Room & Kitchen

Wanting to maintain a feeling of calm, the client wanted her interiors to incorporate blacks and greys while keeping a connection to the earthy elements of the structure.

SBL x Inhouse Services Portfolio May 2024 | Version 1 Level 2, 155 ~ 165 The Strand, Parnell www.sarsfieldbrooke.co.nz