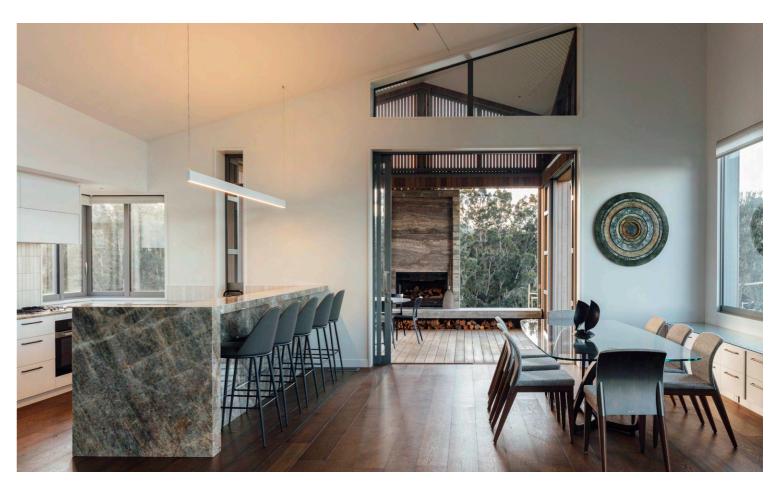

#### Dining Room & Kitchen

Wanting to maintain a feeling of calm, the client wanted her interiors to incorporate blacks and greys while keeping a connection to the earthy elements of the structure.

SBL x Inhouse Services Portfolio May 2024 | Version 1 Level 2, 155 ~ 165 The Strand, Parnell www.sarsfieldbrooke.co.nz