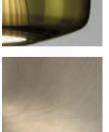

# **PLISSE PENDANT**

MADE IN ITALY BY VISTOSI

42 Diameter x 16.5cm H, 200cm cable length.

Pendant with a pleated fabric inner shade & old green Murano glass outer with matt steel metal fitting.

LED 3000°K