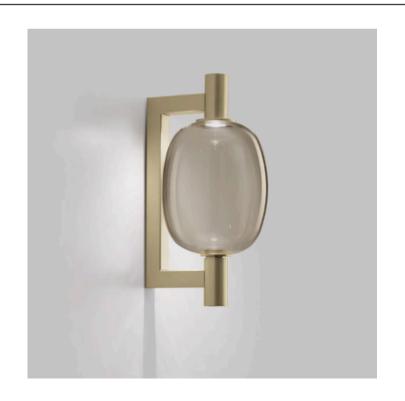

# RIFLESSO WALL LIGHT

MADE IN ITALY BY VISTOSI

18 x 22 x 39cm H

Wall light with a transparent smoky FU/TR glass shade & matt gold 3 BKS metal structure.

LED 3000°K

Quantity: 2

Estimated arrival date: January 2025