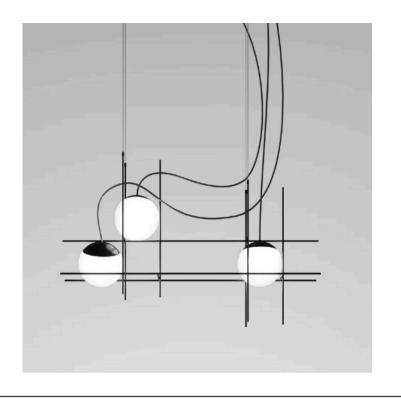

#### PLOT FRAME PENDANT

MADE IN ITALY BY VISTOSI

80 x 15 x 52cm H, 200cm cable length.

Pendant with 3 spheres in white glossy BC/LU blown glass and a matt black NEO structure.

LED 3000°K

Quantity: 1

Estimated arrival date: January 2025