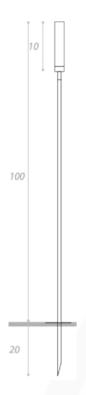

# **GIUNCO OUTDOOR FLOOR LAMP**

MADE IN ITALY BY ANTONANGELI

100 + 20cm H

Outdoor lamp with a thin natural copper structure with pike and etched Borosilicate glass diffuser. LED G4 12V Lamp

Quantity: 6

Estimated arrival date: February 2025