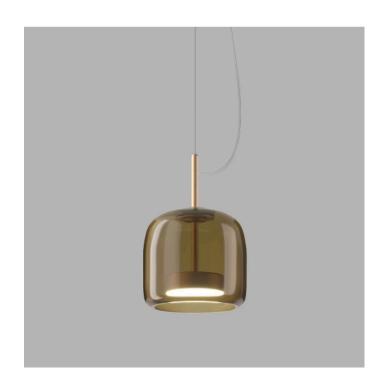

# JUBE PENDANT

MADE IN ITALY BY VISTOSI

38 Diameter x 17cm H, 200cm cable length.

Large pendant with a transparent smoky FU/TR glass shade & matt gold OS structure.

LED 3000°K

Quantity: 2

Estimated arrival date: April 2025