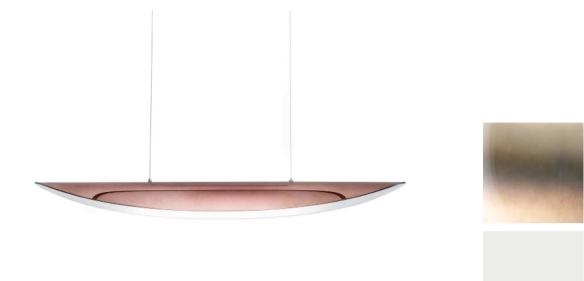

### **ALA PENDANT**

MADE IN ITALY BY REFLEX

150 x 18 x 200 H

Pendant in curved glass with external sputtering finish in bronze & internal shiny lacquered finish in latte colour.

LED lighting, incl dimmer + remote.

Quantity: 1

Estimated arrival date: February 2025

Order: #1567