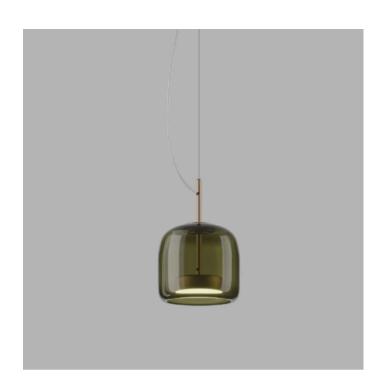

#### JUBE PENDANT

MADE IN ITALY BY VISTOSI

18 Diameter x 17cm H, 200cm cable length.

Small pendant with a transparent green VA/TR glass shade & matt gold OS structure.

LED 3000°K

Quantity: 1

Estimated arrival date: March 2025