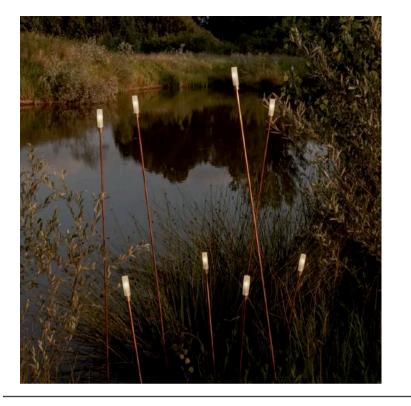

# **GIUNCO OUTDOOR FLOOR LAMP**

MADE IN ITALY BY ANTONANGELI

50 + 20cm H

Outdoor lamp with a thin natural copper structure with pike and etched Borosilicate glass diffuser.

LED G4 12V Lamp

Quantity: 3

Estimated arrival date: February 2025

# **GIUNCO OUTDOOR FLOOR LAMP**

MADE IN ITALY BY ANTONANGELI

100 + 20cm H

Outdoor lamp with a thin natural copper structure with pike and etched Borosilicate glass diffuser. LED G4 12V Lamp

Quantity: 6

Estimated arrival date: February 2025

# **GIUNCO OUTDOOR FLOOR LAMP**

MADE IN ITALY BY ANTONANGELI

200 + 20cm H

Outdoor lamp with a thin natural copper structure with pike and etched Borosilicate glass diffuser. LED G4 12V Lamp

Quantity: 5

Estimated arrival date: February 2025