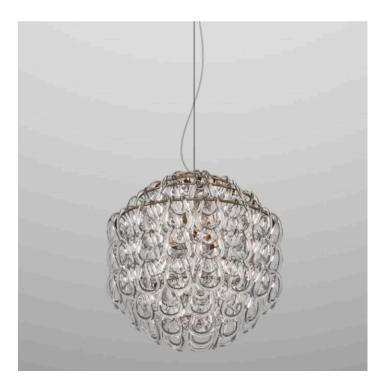

# **GIOGALI SP50 PENDANT**

MADE IN ITALY BY VISTOSI

49 Diameter x 49cm H, 200cm cable length.

Pendant with crystal transparent CR/TR Murano glass hooks and a matt bronze BR structure.

E27

Quantity: 1

Estimated arrival date: January 2025