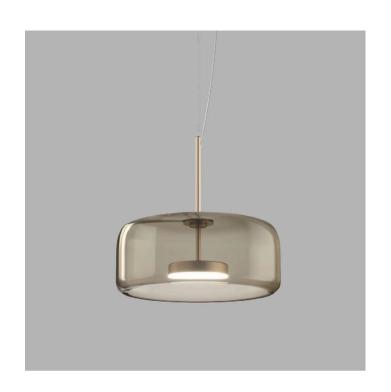

# JUBE PENDANT

MADE IN ITALY BY VISTOSI

38 Diameter x 17cm H, 200cm cable length.

Large pendant with a transparent smoky FU/TR glass shade & matt gold OS structure.

LED 3000°K

Quantity: 2

Estimated arrival date: April 2025

# **JUBE PENDANT**

MADE IN ITALY BY VISTOSI

26 Diameter x 24cm H, 200cm cable length.

Medium pendant with a transparent burned earth TB/TR glass shade & matt gold OS structure.

LED 3000°K

Quantity: 1

Estimated arrival date: April 2025

#### JUBE PENDANT

MADE IN ITALY BY VISTOSI

18 Diameter x 17cm H, 200cm cable length.

Small pendant with a transparent green VA/TR glass shade & matt gold OS structure.

LED 3000°K

Quantity: 1

Estimated arrival date: March 2025