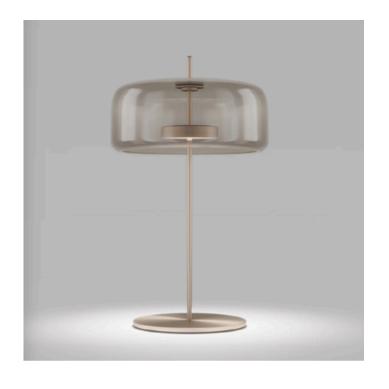

#### JUBE TABLE LAMP

MADE IN ITALY BY VISTOSI

28 / 38 Diameter x 65cm H

Large table lamp with a transparent smoky FU/TR glass shade & matt gold OS structure.

LED 2700°K

Quantity: 3

Estimated arrival date: March 2025