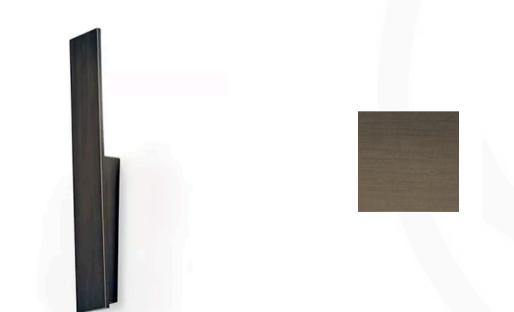

# **ESSENTIAL WALL LIGHT**

MADE IN ITALY BY REFLEX

6 x 4 x 37 H

Metal wall light with a dark brass finish. LED lighting.

Quantity: 1

Estimated arrival date: June 2025