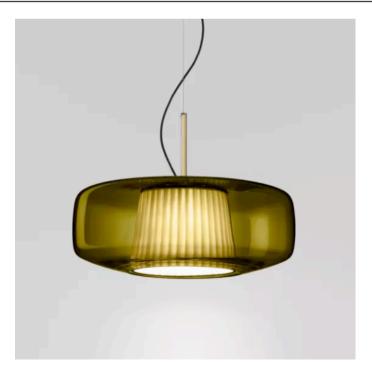

# **PLISSE PENDANT**

MADE IN ITALY BY VISTOSI

42 Diameter x 16.5cm H, 200cm cable length.

Pendant with a pleated fabric inner shade & old green Murano glass outer with matt steel metal fitting.

LED 3000°K