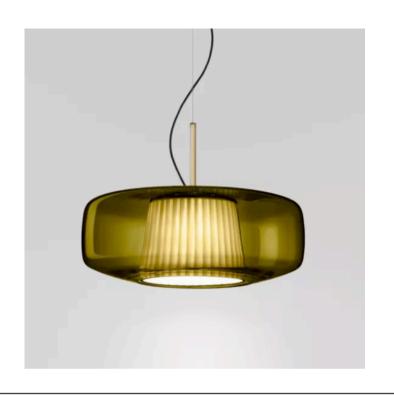

# **PLISSE PENDANT**

MADE IN ITALY BY VISTOSI

42 Diameter x 16.5cm H, 200cm cable length.

Pendant with a pleated fabric inner shade & old green Murano glass outer with matt steel metal fitting.

LED 3000°K

Quantity: 1

Estimated arrival date: January 2025

Order: #1573