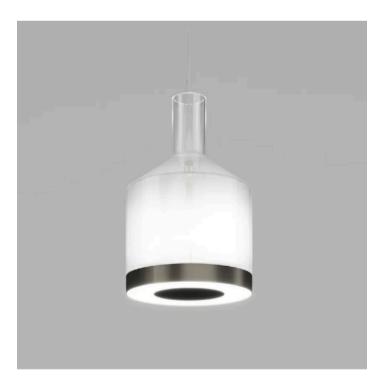

# **SPACE PENDANT**

MADE IN ITALY BY REFLEX

70 Diameter x 200 cable length

Pendant with the shade in shiny Calacatta oro marble glass, frame and rose finished in Bronze 100M, LED lighting.

Quantity: 1

Estimated arrival date: June 2025