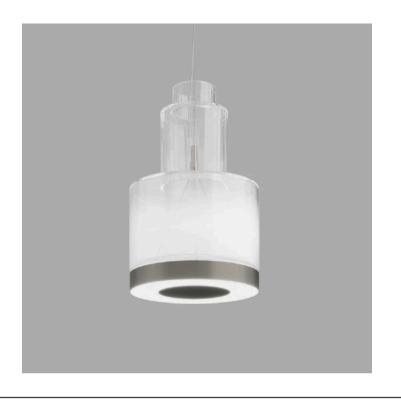

#### MEDEA 1 PENDANT

MADE IN ITALY BY VISTOSI

22 Diameter x 34cm H, 200cm cable length.

Pendant with a white shaded transparent BC/SF glass shade & matt steel AVS structure.

LED 3000°K

Quantity: 1

Estimated arrival date: January 2025

#### **MEDEA 2 PENDANT**

MADE IN ITALY BY VISTOSI

22 Diameter x 34cm H, 200cm cable length.

Pendant with a white shaded transparent BC/SF glass shade & matt steel AVS structure.

LED 3000°K

Quantity: 1

Estimated arrival date: January 2025

# **MEDEA 3 PENDANT**

MADE IN ITALY BY VISTOSI

22 Diameter x 34cm H, 200cm cable length.

Pendant with a white shaded transparent BC/SF glass shade & matt steel AVS structure.

LED 3000°K

Quantity: 1

Estimated arrival date: January 2025