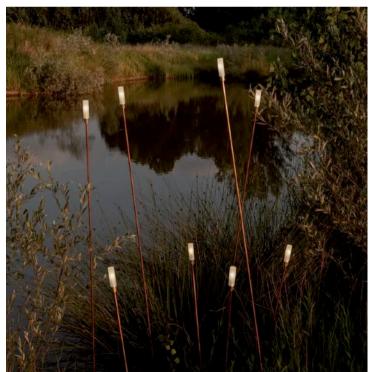

# **GIUNCO OUTDOOR FLOOR LAMP**

MADE IN ITALY BY ANTONANGELI

50 + 20cm H

Outdoor lamp with a thin natural copper structure with pike and etched Borosilicate glass diffuser.

LED G4 12V Lamp

Quantity: 3

Estimated arrival date: February 2025

# **GIUNCO OUTDOOR FLOOR LAMP**

MADE IN ITALY BY ANTONANGELI

100 + 20cm H

Outdoor lamp with a thin natural copper structure with pike and etched Borosilicate glass diffuser. LED G4 12V Lamp

Quantity: 6

Estimated arrival date: February 2025

# **GIUNCO OUTDOOR FLOOR LAMP**

MADE IN ITALY BY ANTONANGELI

200 + 20cm H

Outdoor lamp with a thin natural copper structure with pike and etched Borosilicate glass diffuser. LED G4 12V Lamp

Quantity: 5

Estimated arrival date: February 2025