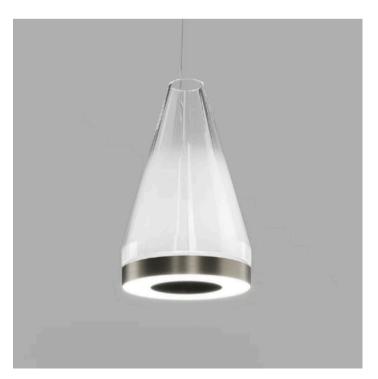

#### MEDEA 1 PENDANT

MADE IN ITALY BY VISTOSI

22 Diameter x 34cm H, 200cm cable length.

Pendant with a white shaded transparent BC/SF glass shade & matt steel AVS structure.

LED 3000°K

Quantity: 1

Estimated arrival date: January 2025

#### **MEDEA 2 PENDANT**

MADE IN ITALY BY VISTOSI

22 Diameter x 34cm H, 200cm cable length.

Pendant with a white shaded transparent BC/SF glass shade & matt steel AVS structure.

LED 3000°K

Quantity: 1

Estimated arrival date: January 2025

# **MEDEA 3 PENDANT**

MADE IN ITALY BY VISTOSI

22 Diameter x 34cm H, 200cm cable length.

Pendant with a white shaded transparent BC/SF glass shade & matt steel AVS structure.

LED 3000°K

Quantity: 1

Estimated arrival date: January 2025