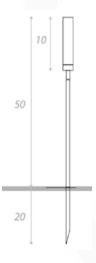

# **GIUNCO OUTDOOR FLOOR LAMP**

MADE IN ITALY BY ANTONANGELI

50 + 20cm H

Outdoor lamp with a thin natural copper structure with pike and etched Borosilicate glass diffuser.

LED G4 12V Lamp

Quantity: 3

Estimated arrival date: February 2025