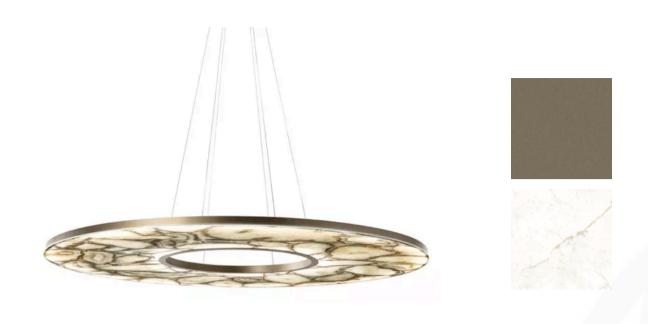

# **SPACE PENDANT**

MADE IN ITALY BY REFLEX

70 Diameter x 200 cable length

Pendant with the shade in shiny Calacatta oro marble glass, frame and rose finished in Bronze 100M, LED lighting.

Quantity: 1

Estimated arrival date: June 2025

Order: #1596