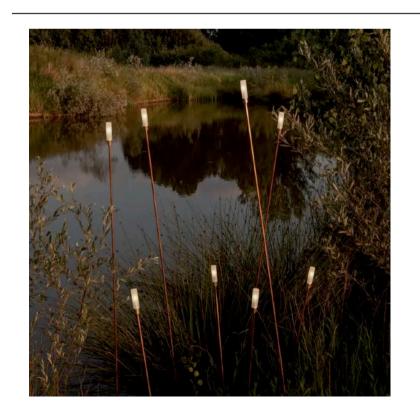

# **GIUNCO OUTDOOR FLOOR LAMP**

MADE IN ITALY BY ANTONANGELI

50 + 20cm H

Outdoor lamp with a thin natural copper structure with pike and etched Borosilicate glass diffuser.

LED G4 12V Lamp

Quantity: 3

Estimated arrival date: February 2025

# **GIUNCO OUTDOOR FLOOR LAMP**

MADE IN ITALY BY ANTONANGELI

100 + 20cm H

Outdoor lamp with a thin natural copper structure with pike and etched Borosilicate glass diffuser. LED G4 12V Lamp

Quantity: 6

Estimated arrival date: February 2025

Order: #1575

# **GIUNCO OUTDOOR FLOOR LAMP**

MADE IN ITALY BY ANTONANGELI

200 + 20cm H

Outdoor lamp with a thin natural copper structure with pike and etched Borosilicate glass diffuser. LED G4 12V Lamp

Quantity: 5

Estimated arrival date: February 2025