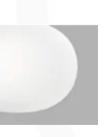

# **PLISSE PENDANT**

MADE IN ITALY BY VISTOSI

42 Diameter x 16.5cm H, 200cm cable length.

Pendant with a pleated fabric inner shade & old green Murano glass outer with matt steel metal fitting.

LED 3000°K

Quantity: 1

Estimated arrival date: January 2025

Order: #1573