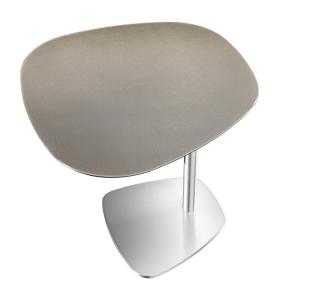

#### TERZO SIDE TABLE MADE IN ITALY BY MIDJ

50 Diameter x 45H

Side table with a Moka oak and black leather top.

Quantity: 1