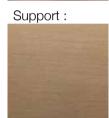

### ACCADEMIA SIDE TABLE MADE IN ITALY BY REFLEX

51.5 Diameter x 54 H

Side table with base in chocolate brown Murano glass. Support in satin brass. Top in bronze mirror glass.

Quantity: 1

# ACCADEMIA SIDE TABLE MADE IN ITALY BY REFLEX

51.5 Diameter x 54 H

Side table with a Tobacco brown glass base, bronze mirrored glass top & brass 104M support