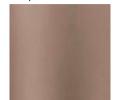

### ACCADEMIA SIDE TABLE MADE IN ITALY BY REFLEX

51.5 Diameter x 54 H

Side table with base in chocolate brown Murano glass. Support in satin brass. Top in bronze mirror glass.

Quantity: 1

# ACCADEMIA SIDE TABLE MADE IN ITALY BY REFLEX

51.5 Diameter x 54 H

Side table with a Tobacco brown glass base, bronze mirrored glass top & brass 104M support