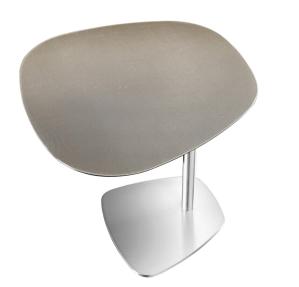

# WALTER SIDE TABLE MADE IN ITALY BY MIDJ

40 x 40 x 50H

Side table with a chrome frame & cement savoia crystal ceramic top

Quantity: 1