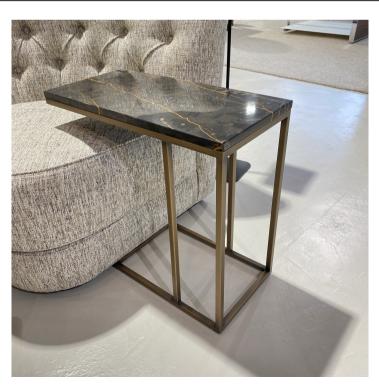

#### FRAME SERVER TABLE MADE IN ITALY BY GIULIO MARELLI

55 x 27 x 51.5 H

Server slide table with an antique gold OPM15 metal frame & Port Laurent OPP17 marble top.