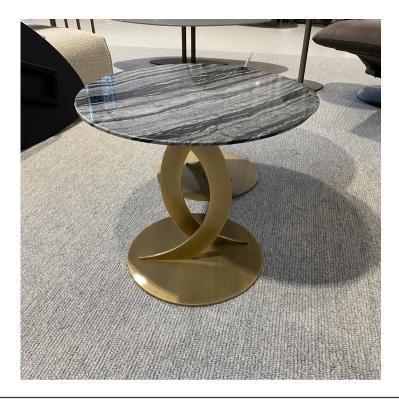

#### LUDMILLA SIDE TABLE MADE IN ITALY BY OPERA CONTEMPORARY

55 Diameter x 49 H

Side table with a light bronze MOS metal base & Kenya black marble top.

Quantity: 1

# LUDMILLA COFFEE TABLE MADE IN ITALY BY OPERA CONTEMPORARY

80 Diameter x 34 H

Coffee table with a light bronze MOS metal base & Kenya black marble top.