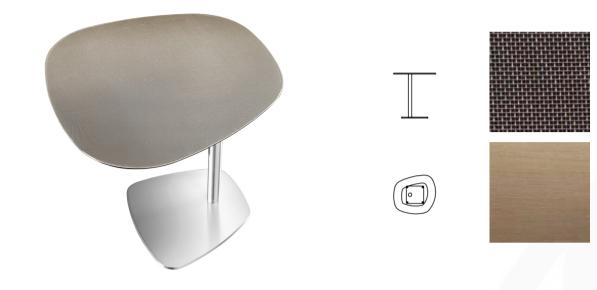

#### **CLESSIDRA SIDE TABLE**

MADE IN ITALY BY MIDJ

50 Diameter x 50 H

Side table with a graphite & light grey powder coated metal base, black nickel ring insert & black greek crystal ceramic marble top