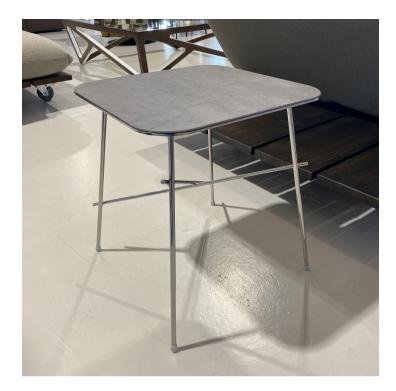

# WALTER SIDE TABLE MADE IN ITALY BY MIDJ

40 x 40 x 50H

Side table with a chrome frame & cement savoia crystal ceramic top

Quantity: 1