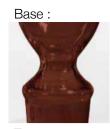

### ACCADEMIA SIDE TABLE MADE IN ITALY BY REFLEX

51.5 Diameter x 54 H

Side table with base in chocolate brown Murano glass. Support in satin brass. Top in bronze mirror glass.

Quantity: 1

# ACCADEMIA SIDE TABLE MADE IN ITALY BY REFLEX

51.5 Diameter x 54 H

Side table with a Tobacco brown glass base, bronze mirrored glass top & brass 104M support