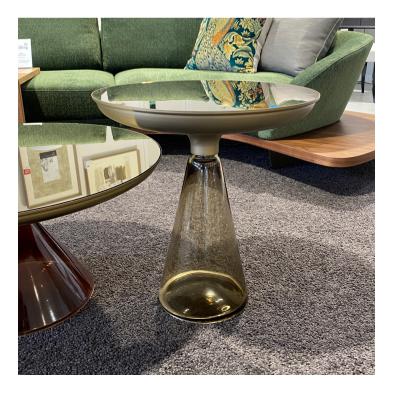

### ACCADEMIA SIDE TABLE MADE IN ITALY BY REFLEX

51.5 Diameter x 54 H

Side table with base in chocolate brown Murano glass. Support in satin brass. Top in bronze mirror glass.

Quantity: 1

# ACCADEMIA SIDE TABLE MADE IN ITALY BY REFLEX

51.5 Diameter x 54 H

Side table with a Tobacco brown glass base, bronze mirrored glass top & brass 104M support