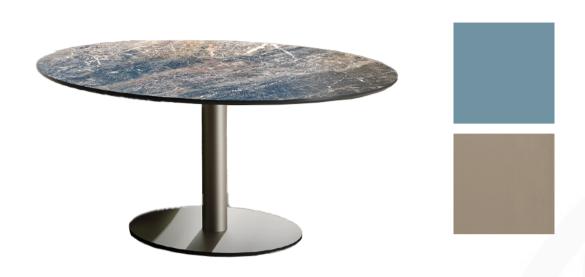

# RONDO SIDE TABLE MADE IN ITALY BY REFLEX

60 Diameter x 55 H

Side table with a bronze 100M metal base & etched Blue Avio 11A lacquered glass top with a bronze wing edge.

Quantity: 1

Estimated arrival date: October / November 2023 Order: #1492