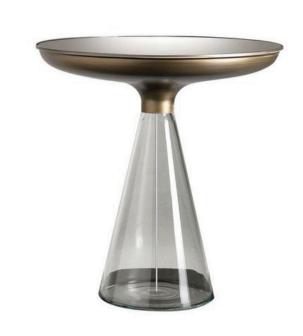

# ZENO SIDE TABLE MADE IN ITALY BY REFLEX

61 Diameter x 40 H

Side table with a bronze 100M metal structure & etched latte 02A lacquered glass top.