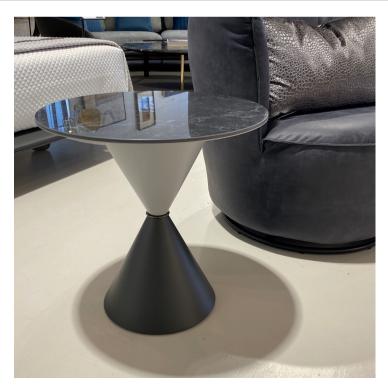

#### **CLESSIDRA SIDE TABLE**

MADE IN ITALY BY MIDJ

50 Diameter x 50 H

Side table with a graphite & light grey powder coated metal base, black nickel ring insert & black greek crystal ceramic marble top