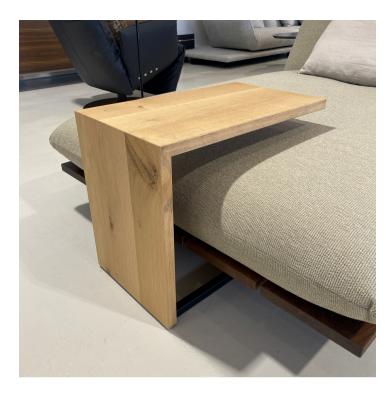

#### EDGE SERVER TABLE MADE IN GERMANY BY BULLFROG

60 x 35 x 48 H

Slide table finished in lacquered old oak

Quantity: 1

60 x 35 x 48 H

Slide table finished in lacquered steamed oak

# EDGE SERVER TABLE MADE IN GERMANY BY BULLFROG

60 x 35 x 48 H

Slide table finished in lacquered oiled American Walnut