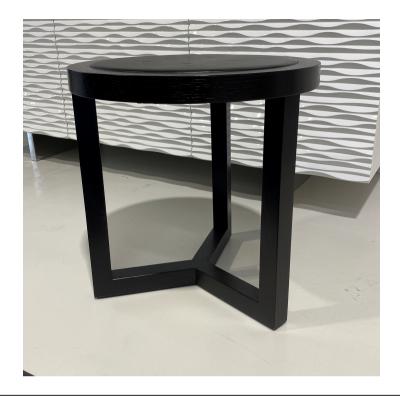

# THOR SIDE TABLE MADE IN ITALY BY GIULIO MARELLI

40 x 40 x 40 H

Side table in Guatemala green marble.

Quantity: 1