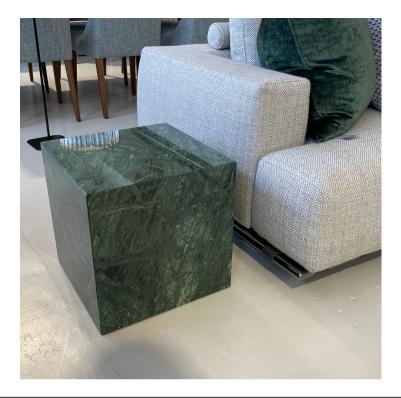

# THOR SIDE TABLE MADE IN ITALY BY GIULIO MARELLI

40 x 40 x 40 H

Side table in Guatemala green marble.

Quantity: 1