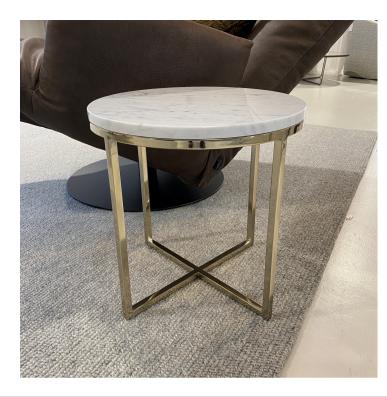

#### LUDMILLA SIDE TABLE MADE IN ITALY BY OPERA CONTEMPORARY

55 Diameter x 49 H

Side table with a light bronze MOS metal base & Kenya black marble top.

Quantity: 1

# LUDMILLA COFFEE TABLE MADE IN ITALY BY OPERA CONTEMPORARY

80 Diameter x 34 H

Coffee table with a light bronze MOS metal base & Kenya black marble top.