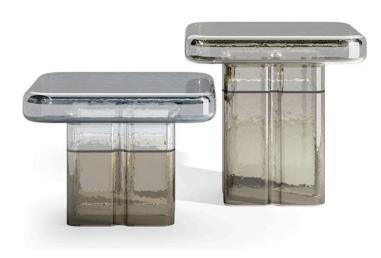

# TAU MURANO SIDE TABLE MADE IN ITALY BY REFLEX

48 x 48 x 35H

Side table in Murano glass with an amber coloured top & tobacco base.

Quantity: 1

# TAU MURANO SIDE TABLE MADE IN ITALY BY REFLEX

48 x 48 x 47 H

Side table in Murano glass with a tobacco coloured top & amber base.