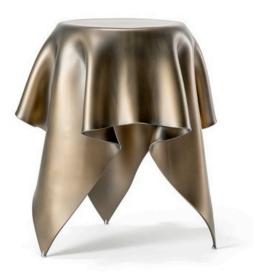

### FOULARD SIDE TABLE MADE IN ITALY BY REFLEX

35 (50) Diameter x 60 H

Curved glass side table in etched dark brass 105M finish

Quantity: 1

LEAF SIDE TABLE MADE IN ITALY BY GIULIO MARELLI

64 x 25 x 51 H

Side table finished in shiny chrome brass 0PM16.