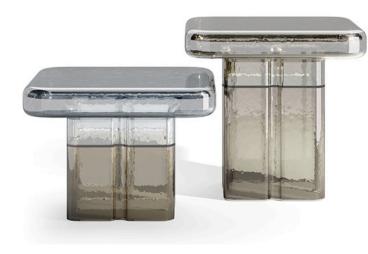

# TAU MURANO SIDE TABLE MADE IN ITALY BY REFLEX

48 x 48 x 35H

Side table in Murano glass with an amber coloured top & tobacco base.

Quantity: 1

# TAU MURANO SIDE TABLE MADE IN ITALY BY REFLEX

48 x 48 x 47 H

Side table in Murano glass with a tobacco coloured top & amber base.