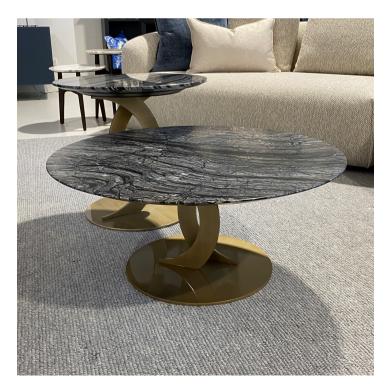

#### LUDMILLA SIDE TABLE MADE IN ITALY BY OPERA CONTEMPORARY

55 Diameter x 49 H

Side table with a light bronze MOS metal base & Kenya black marble top.

Quantity: 1

# LUDMILLA COFFEE TABLE MADE IN ITALY BY OPERA CONTEMPORARY

80 Diameter x 34 H

Coffee table with a light bronze MOS metal base & Kenya black marble top.