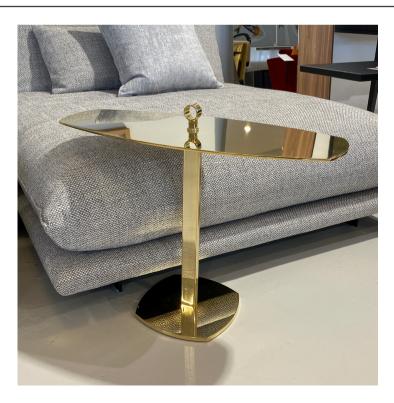

#### **CLESSIDRA SIDE TABLE**

MADE IN ITALY BY MIDJ

50 Diameter x 50 H

Side table with a graphite & light grey powder coated metal base, black nickel ring insert & black greek crystal ceramic marble top