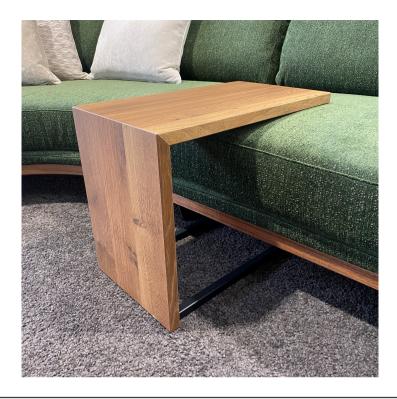

#### EDGE SERVER TABLE MADE IN GERMANY BY BULLFROG

60 x 35 x 48 H

Slide table finished in lacquered old oak

Quantity: 1

60 x 35 x 48 H

Slide table finished in lacquered steamed oak