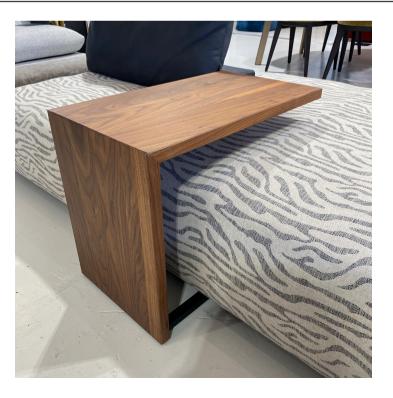

#### EDGE SERVER TABLE MADE IN GERMANY BY BULLFROG

60 x 35 x 48 H

Slide table finished in lacquered old oak

Quantity: 1

60 x 35 x 48 H

Slide table finished in lacquered steamed oak

# EDGE SERVER TABLE MADE IN GERMANY BY BULLFROG

60 x 35 x 48 H

Slide table finished in lacquered oiled American Walnut