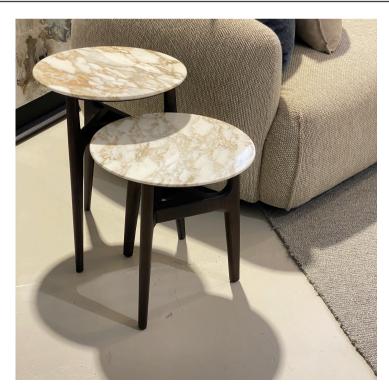

DUNE SIDE TABLE MADE IN ITALY BY GIULIO MARELLI

Tall: 40 Diameter x 52 H Short: 40 Diameter x 42 H

Side table with a matt moka stained oak 0PR15 wooden frame & Calacatta 0PP7 marble top.

Quantity: 1 of each