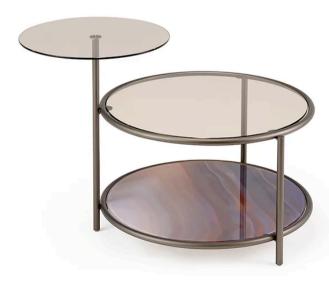

#### EGEO SIDE TABLE MADE IN ITALY BY REFLEX

51 Diameter x 32 / 50 H

Side table with a bronze 100M metal structure, 2 glass tops in clear glass and 1 lower shelf in Agata Viola Marble glass.