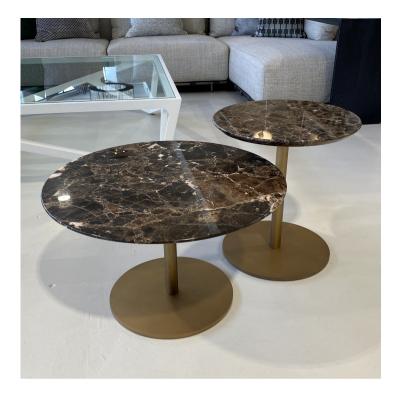

#### BREAK SIDE TABLES MADE IN ITALY BY GIULIO MARELLI

Tall: 40 Diameter x 45 H Short: 60 Diameter x 36 H

Side table with a brushed antique gold 0PM15 metal base & Emperador brown 0PP3 marble top.

Quantity: 1 of each