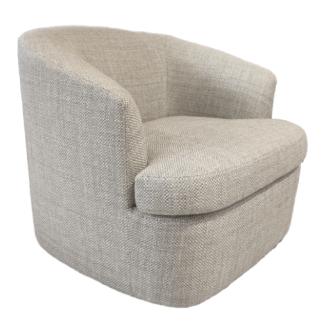

#### **DONNA ARMCHAIR**

MADE IN GERMANY BY BULLFORG

85 x 80 x 42 / 77 H

Swivel & rocking armchair upholstered in Shabby Chic Quince 901/13 fabric with a plain seam.

Quantity: 1

Estimated arrival date: July 2025

#### **DONNA ARMCHAIR**

MADE IN GERMANY BY BULLFORG

85 x 80 x 42 / 77 H

Swivel & rocking armchair upholstered in Boheme Taupe 1608/21 fabric with a plain seam.

Quantity: 1

Estimated arrival date: July 2025