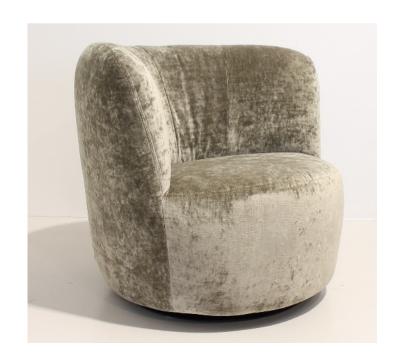

## **GINEVRA ARMCHAIR**

MADE IN ITALY BY MARAC

85 x 84 x 43 / 75 H

Armchair with a aluminium swivel base, seat upholstered in Dolomiti col. 42 fabric.

Quantity: 2

Estimated arrival date: November 2025