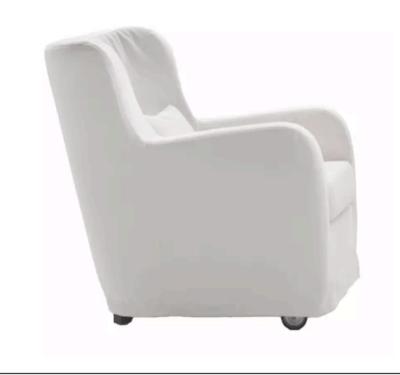

#### MIMILLA ARMCHAIR

MADE IN ITALY BY MARAC

73 x 85 x 44 Seat H / 80 Back H

Armchair frame only with a handle on the back & front wheels for easy movement. Removable cover to be upholstered locally in supplied fabric.

Quantity: 2

Estimated arrival date: November 2025

Order: #1625