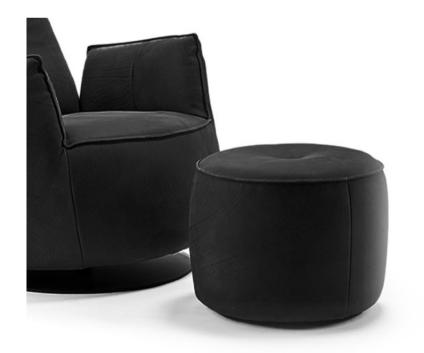

### **BLOBB DE LUXE ARMCHAIR**

MADE IN GERMANY BY BULLFROG

84 x 92 / 106 x 43 / 100 H

Swivel armchair with motorised reclining functional, upholstered in Toro Black 2055/70 leather with a plain seam.

Quantity: 2

## **BLOBB DE LUXE FOOTSTOOL**

MADE IN GERMANY BY BULLFROG

47 Diameter x 40 H

Footstool upholstered in Toro Black 2055/70 leather with a plain seam.

Quantity: 2

Estimated arrival date: July 2025