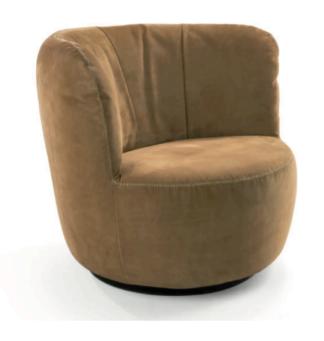

#### **DONNA ARMCHAIR**

MADE IN GERMANY BY BULLFORG

85 x 80 x 42 / 77 H

Swivel & rocking armchair upholstered in Shabby Chic Quince 901/13 fabric with a plain seam.

Quantity: 1

Estimated arrival date: July 2025

#### **DONNA ARMCHAIR**

MADE IN GERMANY BY BULLFORG

85 x 80 x 42 / 77 H

Swivel & rocking armchair upholstered in Boheme Taupe 1608/21 fabric with a plain seam.

Quantity: 1

Estimated arrival date: July 2025