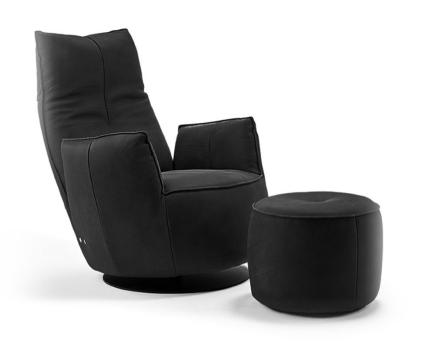

### **BLOBB DE LUXE ARMCHAIR**

MADE IN GERMANY BY BULLFROG

84 x 92 / 106 x 43 / 100 H

Swivel armchair with motorised reclining functional, upholstered in Toro Black 2055/70 leather with a plain seam.

Quantity: 2

## **BLOBB DE LUXE FOOTSTOOL**

MADE IN GERMANY BY BULLFROG

47 Diameter x 40 H

Footstool upholstered in Toro Black 2055/70 leather with a plain seam.

Quantity: 2

Estimated arrival date: July 2025