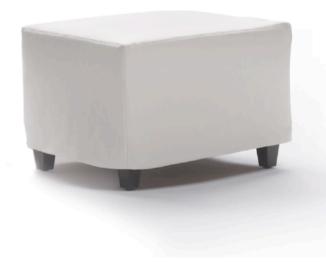

## **MIMILLA FOOTSTOOL**

MADE IN ITALY BY MARAC

60 W x 45 D x 43 H

Footstool frame only with mocca coloured legs, removable cover to be upholstered locally in supplied fabric.

Quantity: 2

Estimated arrival date: November 2025