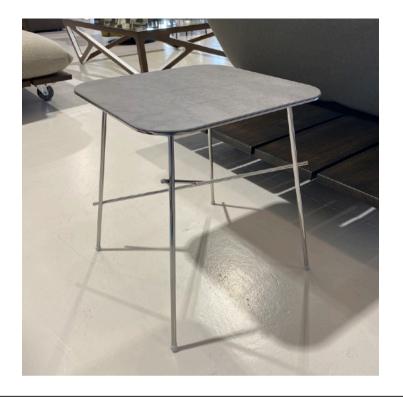

# TILL SIDE TABLE

MADE IN ITALY BY ANTONELLO ITALIA

50 x 50 x 60 H

Side table with a dove grey varnished frame & white satined glass top