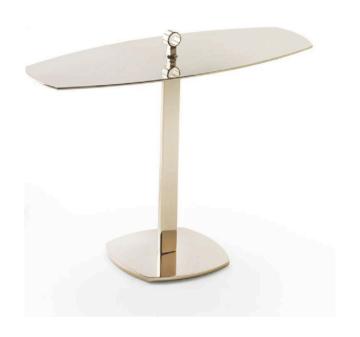

# **LEAF SIDE TABLE**

MADE IN ITALY BY GIULIO MARELLI

64 x 25 x 51 H

Server side table finished in painted anodyc bronze 0PM18 metal.

Quantity: 1