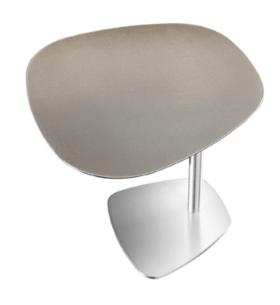

# **SEVENTY SIDE TABLE**

MADE IN ITALY BY REFLEX

48 x 45 x 52 H

Side table with a etched Di Cesare marble glass shaped top & bronze 100M base

Quantity: 1

#### **SEVENTY SIDE TABLE**

MADE IN ITALY BY REFLEX

48 x 45 x 52 H

Side table with a etched Onice Grigio marble glass shaped top & bronze 100M base.

#### **SEVENTY SIDE TABLE**

MADE IN ITALY BY REFLEX

48 x 45 x 52 H

Side table with a etched Agata Crystal marble glass shaped top & sunbronze 110M base.

Quantity: 1

#### **SEVENTY SIDE TABLE**

MADE IN ITALY BY REFLEX

48 x 45 x 52 H

Side table with a Senape 27A etched lacquered glass shaped top & sunbronze 110M base