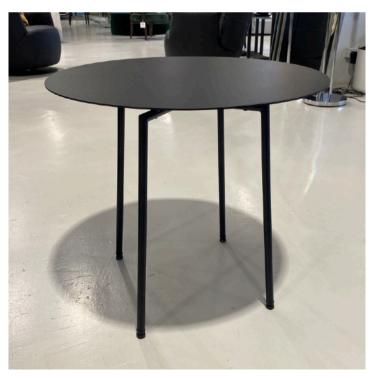

# WALTER SIDE TABLE

MADE IN ITALY BY MIDJ

40 x 40 x 50H

Side table with a chrome frame & cement savoia crystal ceramic top

Quantity: 1