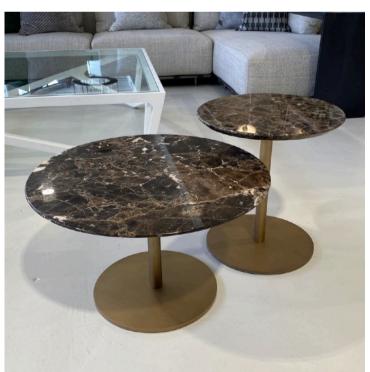

#### **LUDMILLA SIDE TABLE**

MADE IN ITALY BY OPERA CONTEMPORARY

55 Diameter x 49 H

Side table with a light bronze MOS metal base & Kenya black marble top.