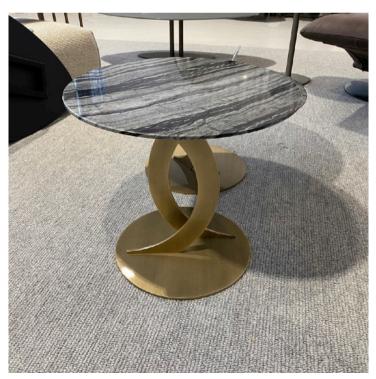

#### **LUDMILLA SIDE TABLE**

MADE IN ITALY BY OPERA CONTEMPORARY

55 Diameter x 49 H

Side table with a light bronze MOS metal base & Kenya black marble top.