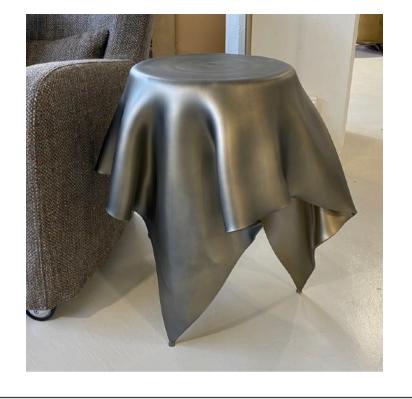

MADE IN ITALY BY GIULIO MARELLI

25 x 40 x 50 H

Server side table finished in painted classic bronze OPM9 metal.

Quantity: 1



#### **FIRENZE SIDE TABLE**

MADE IN NEW ZEALAND BY SBL

60 x 35 x 55 H

Server table in american ash veneer with a smoked charcoal stain finish



# **EDGE SIDE TABLE**

MADE IN GEMANY BY BULLFROG

60 x 35 x 48 H

Slide table finished in black stained lacquered ash wood

Quantity: 3



# **EDGE SERVER TABLE**

MADE IN GERMANY BY BULLFROG

60 x 35 x 48 H

Slide table finished in lacquered Steamed Oak



#### **EDGE SERVER TABLE**

MADE IN GERMANY BY BULLFROG

60 x 35 x 48 H

Slide table finished in lacquered old oak

Quantity: 1



# **EDGE SERVER TABLE**

MADE IN GERMANY BY BULLFROG

60 x 35 x 48 H

Slide table finished in lacquered oiled American Walnut





# FOULARD SIDE TABLE

MADE IN ITALY BY REFLEX

35 (50) Diameter x 60 H

Curved glass side table in etched dark brass 105M finish

Quantity: 1



# **THOR SIDE TABLE**

MADE IN ITALY BY GIULIO MARELLI

40 x 40 x 40 H

Side table in Guatemala green marble.





#### **RONDO SIDE TABLE**

MADE IN ITALY BY REFLEX

60 Diameter x 55 H

Side table with a bronze 100M metal base & etched Blue Avio 11A lacquered glass top with a bronze wing edge.

Quantity: 1



#### **BREAK SIDE TABLES**

MADE IN ITALY BY GIULIO MARELLI

Tall: 40 Diameter x 45 H Short: 60 Diameter x 36 H

Side table with a brushed antique gold 0PM15 metal base

& Emperador brown 0PP3 marble top.

Quantity: 1 of each



#### **FRAME SIDE TABLE**

MADE IN ITALY BY GIULIO MARELLI

40 Diameter x 40 H

Side table with a shiny brass