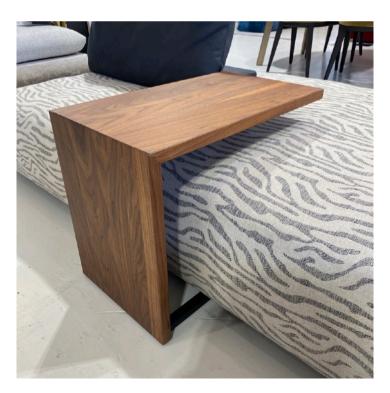

#### **FIRENZE SIDE TABLE**

MADE IN NEW ZEALAND BY SBL

60 x 35 x 55 H

Server table in american ash veneer with a smoked charcoal stain finish