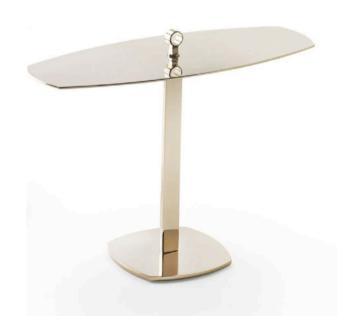

SARSFIELD BROOKE LTD

Level 2, 155-165 The Strand, Parnell www.sarsfieldbrooke.co.nz

MADE IN ITALY BY GIULIO MARELLI

64 x 25 x 51 H

Server side table finished in painted golden beach OPM10 metal.

Quantity: 1