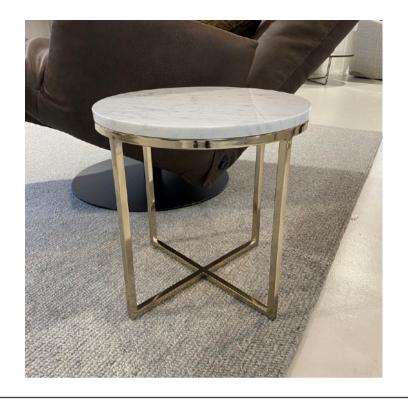

#### **FRAME SIDE TABLE**

MADE IN ITALY BY GIULIO MARELLI

40 Diameter x 40 H

Side table with a shiny brass chome OPM16 metal frame and Carrara white OPP1 marble top (as image)

Quantity: 1