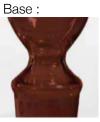

# **ACCADEMIA SIDE TABLE**

MADE IN ITALY BY REFLEX

51.5 Diameter x 54 H

Side table with base in chocolate brown Murano glass. Support in satin brass. Top in bronze mirror glass.

Quantity: 1

#### **ACCADEMIA SIDE TABLE**

MADE IN ITALY BY REFLEX

51.5 Diameter x 54 H

Side table with a Tobacco brown glass base, bronze mirrored glass top & brass 104M support