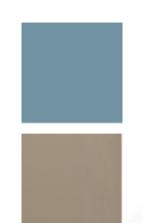

# **ACCADEMIA SIDE TABLE**

MADE IN ITALY BY REFLEX

51.5 Diameter x 54 H

Side table with base in chocolate brown Murano glass. Support in satin brass. Top in bronze mirror glass.

Quantity: 1

#### **ACCADEMIA SIDE TABLE**

MADE IN ITALY BY REFLEX

51.5 Diameter x 54 H

Side table with a Tobacco brown glass base, bronze mirrored glass top & brass 104M support