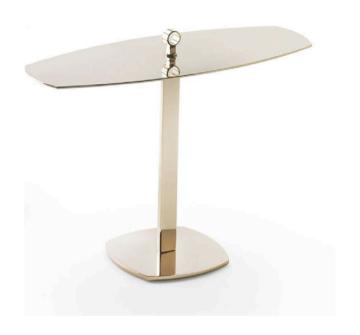

# **LEAF SIDE TABLE**

MADE IN ITALY BY GIULIO MARELLI

64 x 25 x 51 H

Server side table finished in painted anodyc bronze 0PM18 metal.

Quantity: 1