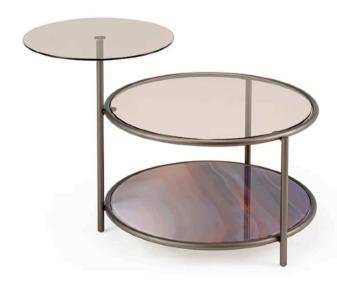

#### **EGEO SIDE TABLE**

MADE IN ITALY BY REFLEX

51 Diameter x 32 / 50 H

Side table with a bronze 100M metal structure, 2 glass tops in clear glass and 1 lower shelf in Agata Viola Marble glass.

MADE IN ITALY BY GIULIO MARELLI