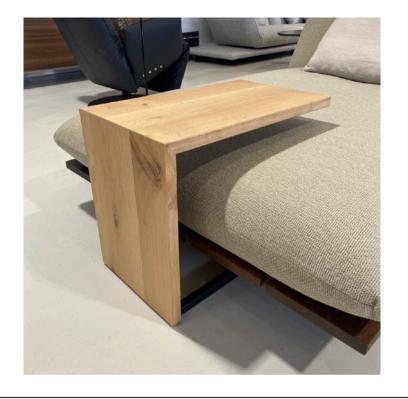

# **EDGE SERVER TABLE**

MADE IN GERMANY BY BULLFROG

60 x 35 x 48 H

Slide table finished in lacquered Steamed Oak

#### **EDGE SERVER TABLE**

MADE IN GERMANY BY BULLFROG

60 x 35 x 48 H

Slide table finished in lacquered old oak

Quantity: 1