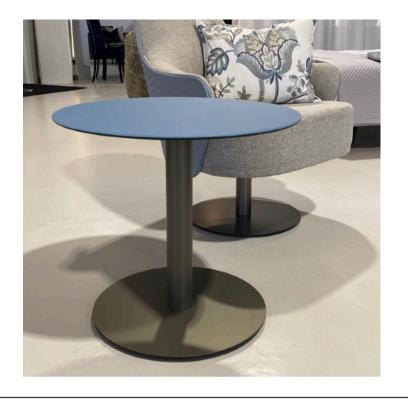

SARSFIELD BROOKE LTD

Level 2, 155-165 The Strand, Parnell www.sarsfieldbrooke.co.nz

MADE IN ITALY BY GIULIO MARELLI

64 x 25 x 51 H

Server side table finished in painted golden beach OPM10 metal.

Quantity: 1

64 x 25 x 51 H

Server side table finished in painted classic bronze OPM9 metal.