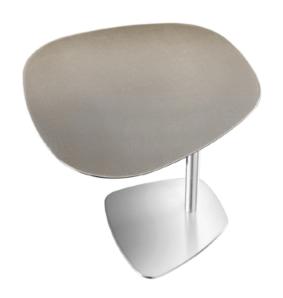

# WALTER SIDE TABLE

MADE IN ITALY BY MIDJ

40 x 40 x 50H

Side table with a chrome frame & cement savoia crystal ceramic top

Quantity: 1