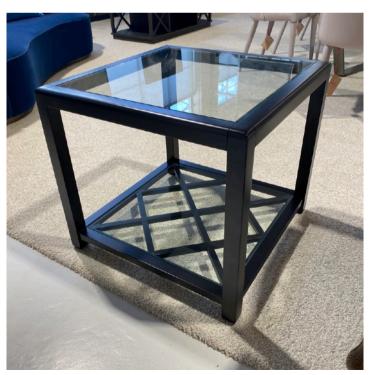

#### **IVAN SIDE TABLE**

MADE IN ITALY BY OPERA CONTEMPORARY

60 x 60 x 54 H

Side table with an Ebony frame finish and clear glass top & shelf

Top:

Support: