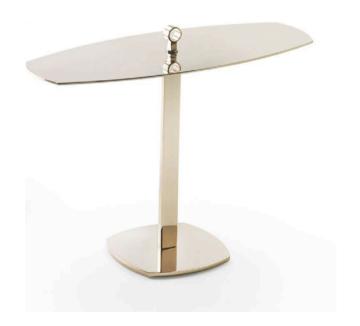

#### **LEAF SIDE TABLE**

MADE IN ITALY BY GIULIO MARELLI

64 x 25 x 51 H

Server side table finished in brushed matt metal OPM2.