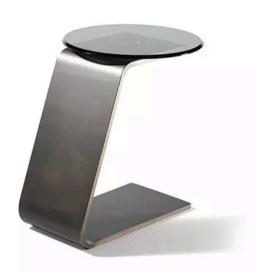

SARSFIELD BROOKE LTD

Level 2, 155-165 The Strand, Parnell www.sarsfieldbrooke.co.nz

MADE IN ITALY BY GIULIO MARELLI

64 x 25 x 51 H

Server side table finished in painted golden beach OPM10 metal.

Quantity: 1

64 x 25 x 51 H

Server side table finished in painted classic bronze OPM9 metal.

# **LEAF SIDE TABLE**

MADE IN ITALY BY GIULIO MARELLI

64 x 25 x 51 H

Server side table finished in painted anodyc bronze 0PM18 metal.

Quantity: 1

#### **LEAF SIDE TABLE**

MADE IN ITALY BY GIULIO MARELLI

64 x 25 x 51 H

Server side table finished in brushed matt metal OPM2.