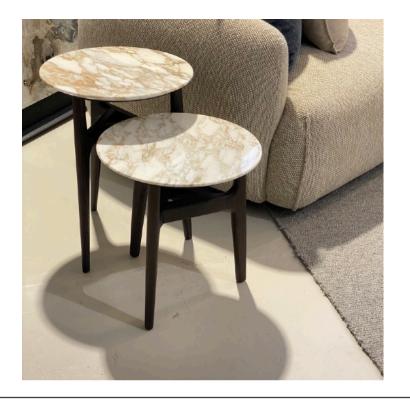

#### **DUNE SIDE TABLE**

MADE IN ITALY BY GIULIO MARELLI

Tall: 40 Diameter x 52 H Short: 40 Diameter x 42 H

Side table with a matt moka stained oak OPR15 wooden

frame & Calacatta OPP7 marble top.

Quantity: 1 of each