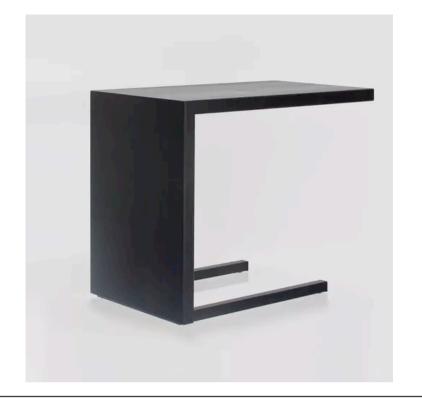

# **EDGE SIDE TABLE**

MADE IN GEMANY BY BULLFROG

60 x 35 x 48 H

Slide table finished in black stained lacquered ash wood

Quantity: 3