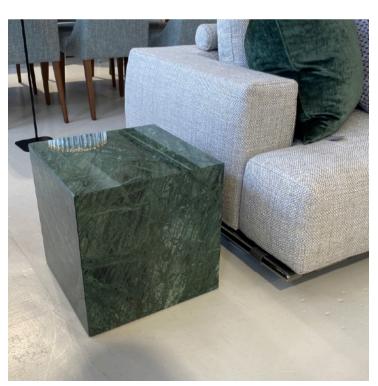

# **THOR SIDE TABLE**

MADE IN ITALY BY GIULIO MARELLI

40 x 40 x 40 H

Side table in Guatemala green marble.