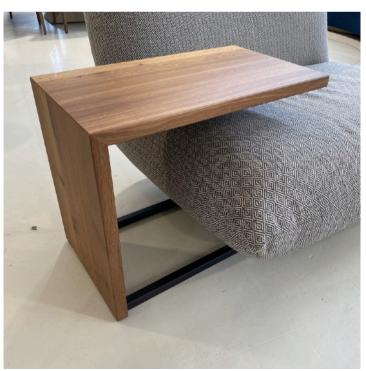

# **EDGE SERVER TABLE**

MADE IN GERMANY BY BULLFROG

60 x 35 x 48 H

Slide table finished in lacquered oiled American Walnut