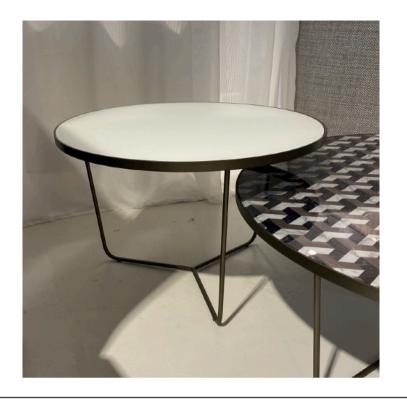

# WALTER SIDE TABLE

MADE IN ITALY BY MIDJ

40 x 40 x 50H

Side table with a chrome frame & cement savoia crystal ceramic top

Quantity: 1