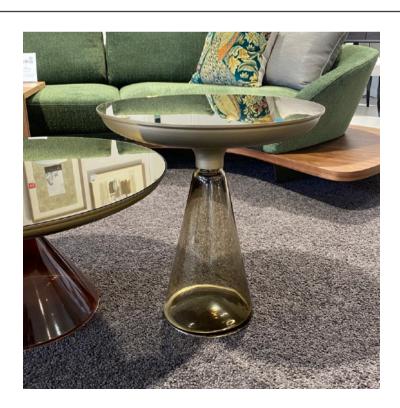

# **ACCADEMIA SIDE TABLE**

MADE IN ITALY BY REFLEX

51.5 Diameter x 54 H

Side table with base in chocolate brown Murano glass. Support in satin brass. Top in bronze mirror glass.

Quantity: 1

#### **ACCADEMIA SIDE TABLE**

MADE IN ITALY BY REFLEX

51.5 Diameter x 54 H

Side table with a Tobacco brown glass base, bronze mirrored glass top & brass 104M support