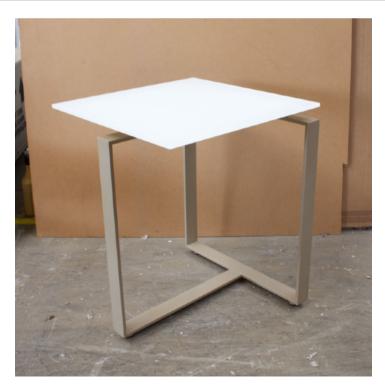

#### **FRAME SIDE TABLE**

MADE IN ITALY BY GIULIO MARELLI

40 Diameter x 40 H

Side table with a shiny brass chome OPM16 metal frame and Carrara white OPP1 marble top (as image)

Quantity: 1