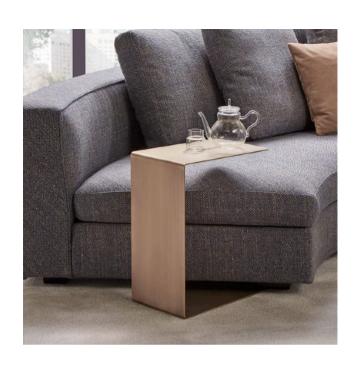

#### **FIRENZE SIDE TABLE**

MADE IN NEW ZEALAND BY SBL

60 x 35 x 55 H

Server table in american ash veneer with a smoked charcoal stain finish