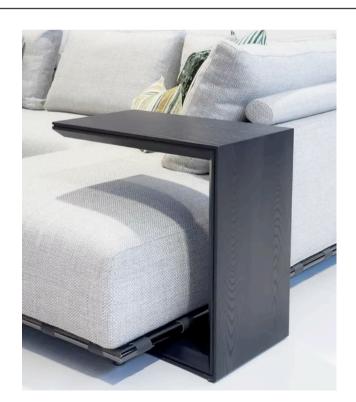

# **EDGE SIDE TABLE**

MADE IN GEMANY BY BULLFROG

60 x 35 x 48 H

Slide table finished in black stained lacquered ash wood

Quantity: 3