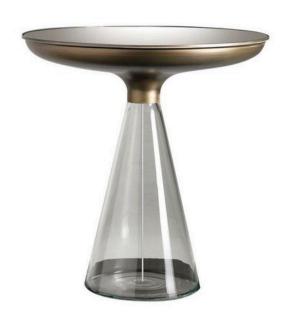

# **ACCADEMIA SIDE TABLE**

MADE IN ITALY BY REFLEX

51.5 Diameter x 54 H

Side table with base in chocolate brown Murano glass. Support in satin brass. Top in bronze mirror glass.

Quantity: 1

#### **ACCADEMIA SIDE TABLE**

MADE IN ITALY BY REFLEX

51.5 Diameter x 54 H

Side table with a Tobacco brown glass base, bronze mirrored glass top & brass 104M support