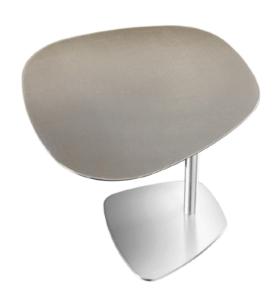

SARSFIELD BROOKE LTD

Level 2, 155-165 The Strand, Parnell www.sarsfieldbrooke.co.nz

MADE IN ITALY BY GIULIO MARELLI

64 x 25 x 51 H

Server side table finished in painted golden beach OPM10 metal.

Quantity: 1