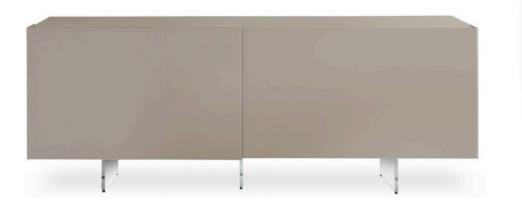

#### 192 W x 57 D x 70 H

Sideboard with top & sides in Blue notte 28A etched lacquered glass and 2 sliding doors in Blue notte 28 shiny lacquered glass. Clear glass legs & interior in matt black finish.