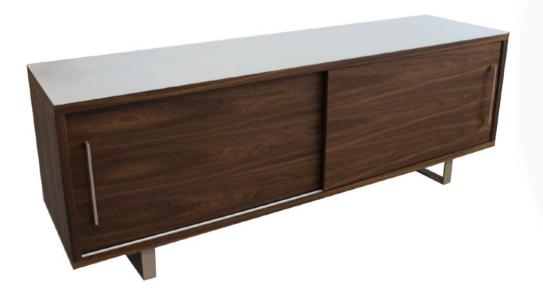

### ZURICH SIDEBOARD MADE IN NZ BY SARSFIELD BROOKE

192.5 x 55 x 67 H

6 drawer sideboard in American Ash veneer wood with stain finish to be applied, push to open drawers.

Quantity: 1

### ZURICH SIDEBOARD MADE IN NZ BY SARSFIELD BROOKE

192.5 x 55 x 67 H

6 drawer sideboard in American Ash veneer wood with a charcoal stain finish, push to open drawers.