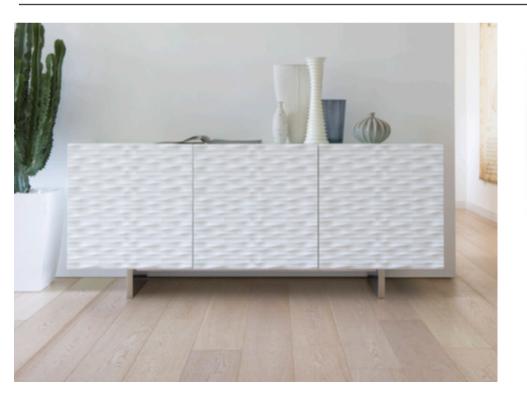

### OH LOW SIDEBOARD MADE IN ITALY BY REFLEX

215 x 40 x 53 H

4 door low sideboard with a bronze 100M frame finish & Platino 114 leather millerighe horizontal quilted door fronts.

Quantity: 1