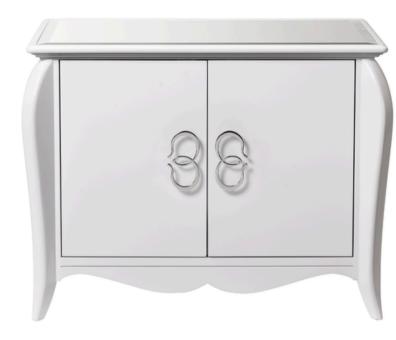

## LOBEL BOOKCASE MADE IN ITALY BY REFLEX

180 x 45 x 185 H

Bookcase with a mat dark grey brushed (OPM3) metal frame and 3 silk-grey back painted (OPV5) glass shelves.

ELIDA CABINET MADE IN ECUADOR BY LA GALERIA

82 x 62 x 63 H

Cabinet finished in white pearl with a mirror glass top.

END OF LINE - Reduced by 50%