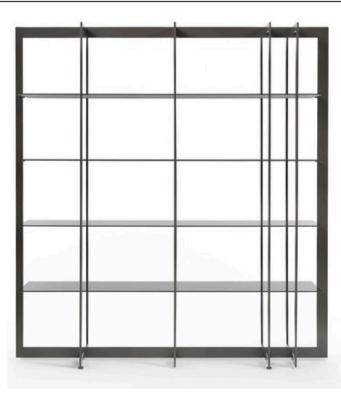

## LOBEL BOOKCASE MADE IN ITALY BY REFLEX

180 x 45 x 185 H

Bookcase with a mat dark grey brushed (OPM3) metal frame and 3 silk-grey back painted (OPV5) glass shelves.

ELIDA CABINET MADE IN ECUADOR BY LA GALERIA