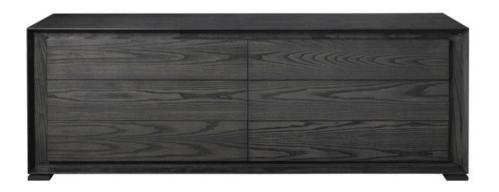

### ZURICH SIDEBOARD MADE IN NZ BY SARSFIELD BROOKE

192.5 x 55 x 67 H

6 drawer sideboard in American Ash veneer wood with a charcoal stain finish, push to open drawers.