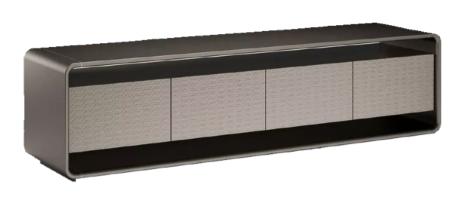

### OH LOW SIDEBOARD MADE IN ITALY BY REFLEX

215 x 40 x 53 H

4 door low sideboard with a bronze 100M frame finish & Platino 114 leather millerighe horizontal quilted door fronts.

Quantity: 1