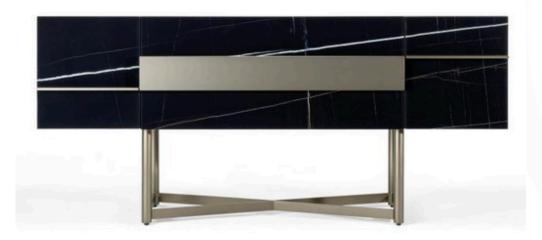

## CONCORDIA SIDEBOARD

MADE IN ITALY BY ARTE VENEZIANA

210 x 56 x 85 H

Sideboard with a metal tubular structure finished in satin gold. Extra-clear glass, 6mm thick, decorated with gold leaf, shades of white colour and partially mirrored with heavy antiqued finishing. The 2 push pull drawers open to an interior of multilayer