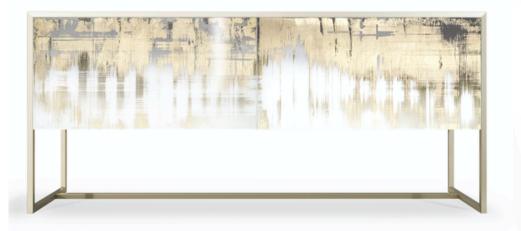

## CONCORDIA SIDEBOARD

MADE IN ITALY BY ARTE VENEZIANA

210 x 56 x 85 H

Sideboard with a metal tubular structure finished in satin gold. Extra-clear glass, 6mm thick, decorated with gold leaf, shades of white colour and partially mirrored with heavy antiqued finishing. The 2 push pull drawers open to an interior of multilayer