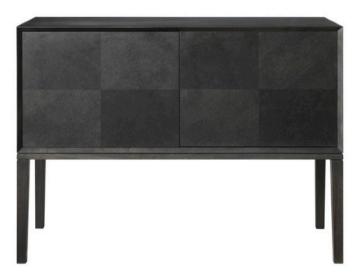

### ZURICH SIDEBOARD MADE IN NZ BY SARSFIELD BROOKE

192.5 x 55 x 67 H

6 drawer sideboard in American Ash veneer wood with stain finish to be applied, push to open drawers.

Quantity: 1

### ZURICH SIDEBOARD MADE IN NZ BY SARSFIELD BROOKE

192.5 x 55 x 67 H

6 drawer sideboard in American Ash veneer wood with a charcoal stain finish, push to open drawers.