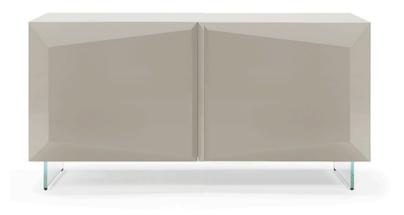

# ORAGAMI MAXI SIDEBAORD

MADE IN ITALY BY REFLEX

210 x 56 x 82 H

3 door sideboard finished in dark titanium 102M with clear glass legs

Quantity: 1