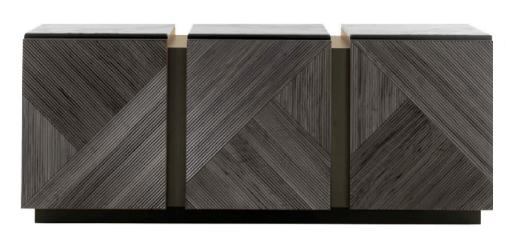

### FRAMMENTI SIDEBOARD MADE IN ITALY BY ARTE VENEZIANA

221 x 57 x 71 H

4 door sideboard with veneered ashwood structure finished in titanium metallic lacquering & dark burnished brass. Doors, sides and top decorated with 'Stromboli' finish. Legs in tempered extra-clear glass with LED lighting.