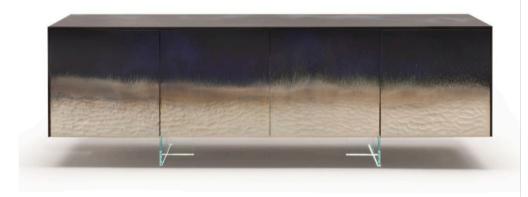

## CONCORDIA SIDEBOARD

MADE IN ITALY BY ARTE VENEZIANA

210 x 56 x 85 H

Sideboard with a metal tubular structure finished in satin gold. Extra-clear glass, 6mm thick, decorated with gold leaf, shades of white colour and partially mirrored with heavy antiqued finishing. The 2 push pull drawers open to an interior of multilayer