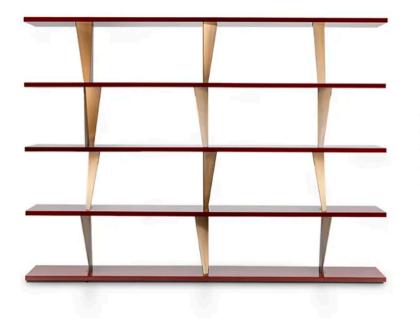

### PRISMA BOOKCASE MADE IN ITALY BY REFLEX

160 x 36 x 175 H

Bookcase / shelving unit with 5 shelves in Canaletto walnut and metal dividers in bronze 100M finish.

Quantity: 1