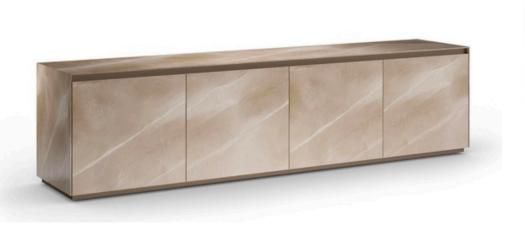

### MONOLITE LOW SIDEBAORD MADE IN ITALY BY REFLEX

220 x 45 x 55 H

4 door low sideboard finished in etched Di Cesare marble glass with bronze 100M details