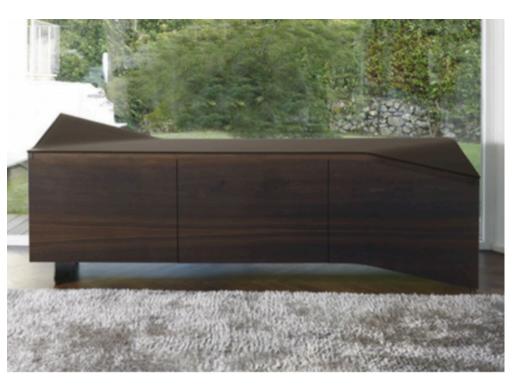

### CLIO SIDEBOARD MADE IN ITALY BY IVANO ANTONELLO ITALIA

226 x 50 x 57 / 84 H

3 door sideboard with a smoked oak frame & black satined glass top

Quantity: 1