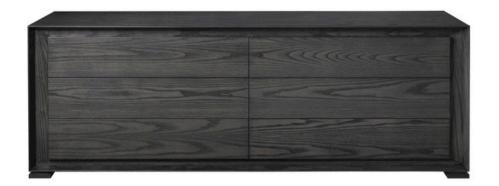

### ZURICH SIDEBOARD MADE IN NZ BY SARSFIELD BROOKE

192.5 x 55 x 67 H

6 drawer sideboard in American Ash veneer wood with stain finish to be applied, push to open drawers.

Quantity: 1

### ZURICH SIDEBOARD MADE IN NZ BY SARSFIELD BROOKE

192.5 x 55 x 67 H

6 drawer sideboard in American Ash veneer wood with a charcoal stain finish, push to open drawers.