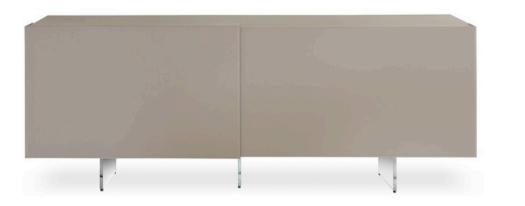

#### 192 W x 57 D x 70 H

Sideboard with wooden structure. Covering and 2 sliding doors in Blue Notte 24A etched lacquered glass. Clear glass legs & interior in matt black finish.

Quantity: 1