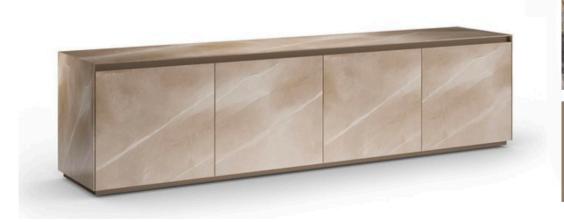

# NEW VICTOR SIDEBOARD MADE IN ITALY BY OPERA CONTEMPORARY

196 x 48 x 79 H (new door pattern)

3 door sideboard with a grey stain finish, light bronze MOS metal detail & Kenya black marble top.

Quantity: 1