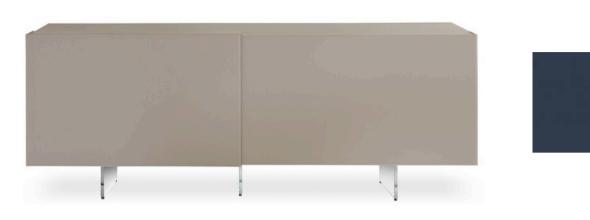

#### **PRISMA SIDEBAORD**

MADE IN ITALY BY REFLEX

146 x 57 x 76.5 H

2 door sideboard finished in blue shiny lacquered glass with bronze 100M metal legs.

Quantity: 1