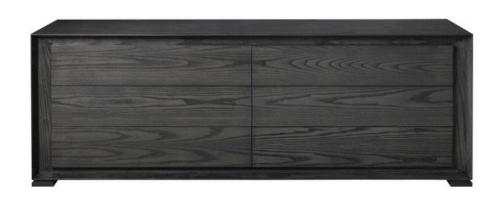

#### **ZURICH SIDEBOARD**

MADE IN NZ BY SARSFIELD BROOKE

192.5 x 55 x 67 H

6 drawer sideboard in American Ash veneer wood with stain finish to be applied, push to open drawers.

Quantity: 1

#### **ZURICH SIDEBOARD**

MADE IN NZ BY SARSFIELD BROOKE

192.5 x 55 x 67 H

6 drawer sideboard in American Ash veneer wood with a charcoal stain finish, push to open drawers.