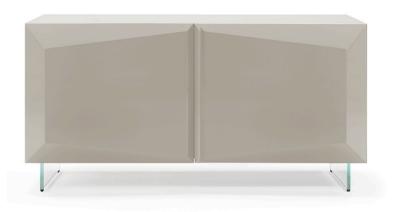

# NEW VICTOR SIDEBOARD MADE IN ITALY BY OPERA CONTEMPORARY

196 x 48 x 79 H (new door pattern)

3 door sideboard with a grey stain finish, light bronze MOS metal detail & Kenya black marble top.

Quantity: 1