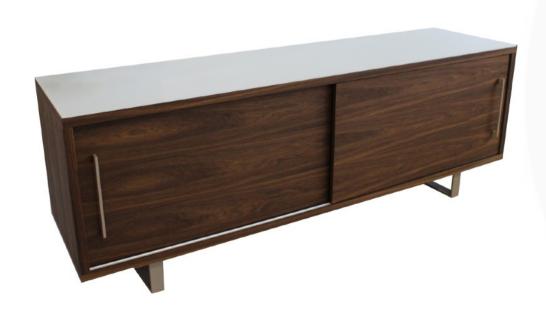

#### MAIA SIDEBOARD

MADE IN ITALY BY ANTONELLO ITALIA

210 x 55 x 74 H

2 sliding door sideboard finished in smoked oak, with a white satined glass top & Quartz M29 handles & legs