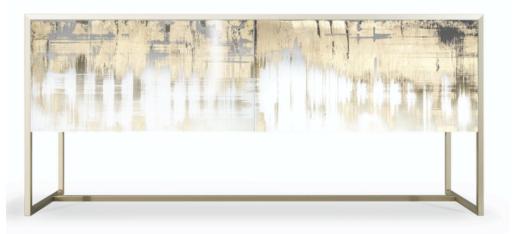

#### CONCORDIA SIDEBOARD

MADE IN ITALY BY ARTE VENEZIANA

210 x 56 x 85 H

Sideboard with a metal tubular structure finished in satin gold. Extra-clear glass, 6mm thick, decorated with gold leaf, shades of white colour and partially mirrored with heavy antiqued finishing. The 2 push pull drawers open to an interior of multilayer