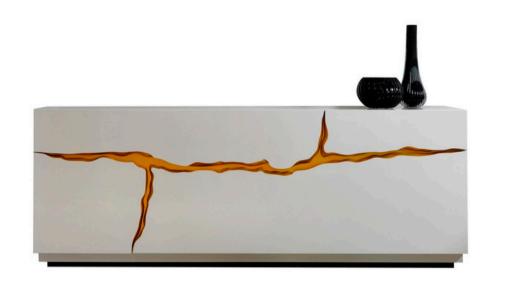

### **IMPACT SIDEBAORD**

MADE IN ITALY BY REFLEX

210 x 53 x 74 H

2 drawer & 2 doors sideboard finished in black shiny lacquer with brass 104M details

Quantity: 1