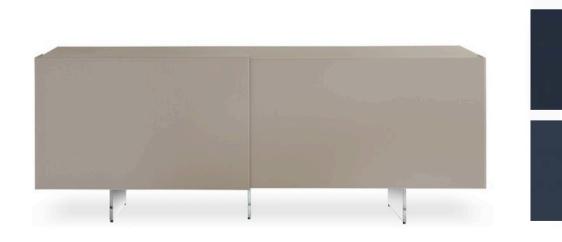

#### **PRISMA SIDEBAORD**

MADE IN ITALY BY REFLEX

146 x 57 x 76.5 H

2 door sideboard finished in blue shiny lacquered glass with bronze 100M metal legs.

Quantity: 1