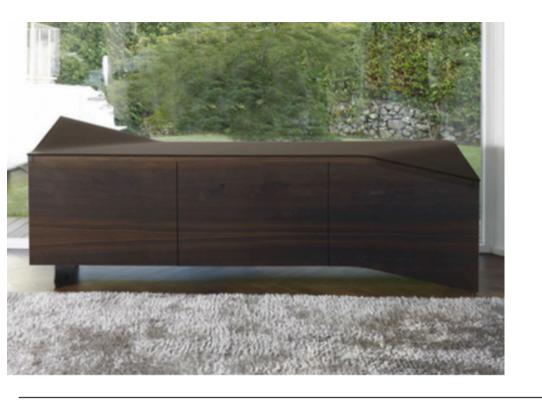

#### **CLIO SIDEBOARD**

MADE IN ITALY BY IVANO ANTONELLO ITALIA

226 x 50 x 57 / 84 H

3 door sideboard with a smoked oak frame & black satined glass top

Quantity: 1