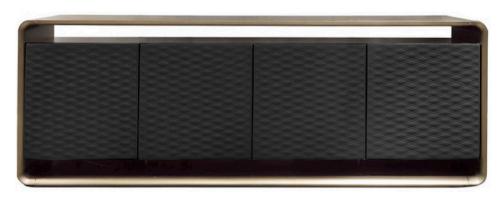

#### **OH SIDEBOARD**

MADE IN ITALY BY REFLEX

215 W x 55 D x 78 H

4 door sideboard with a brass 104M frame finish & Cat. C leather col. Henne 118 emerald quilted door fronts

Quantity: 1