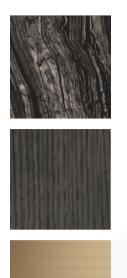

# NEW VICTOR SIDEBOARD MADE IN ITALY BY OPERA CONTEMPORARY

196 x 48 x 79 H (new door pattern)

3 door sideboard with a grey stain finish, light bronze MOS metal detail & Kenya black marble top.

Quantity: 1