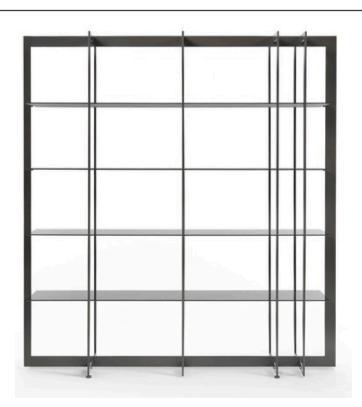

#### **LOBEL BOOKCASE**

MADE IN ITALY BY REFLEX

180 x 45 x 185 H

Bookcase with a mat dark grey brushed (OPM3) metal frame and 3 silk-grey back painted (OPV5) glass shelves.