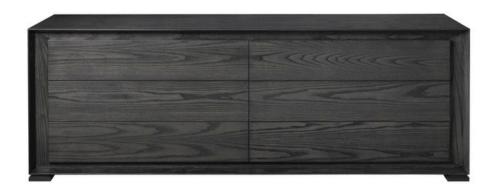

#### **ZURICH SIDEBOARD**

MADE IN NZ BY SARSFIELD BROOKE

192.5 x 55 x 67 H

6 drawer sideboard in American Ash veneer wood with stain finish to be applied, push to open drawers.

Quantity: 1

#### **ZURICH SIDEBOARD**

MADE IN NZ BY SARSFIELD BROOKE

192.5 x 55 x 67 H

6 drawer sideboard in American Ash veneer wood with a charcoal stain finish, push to open drawers.