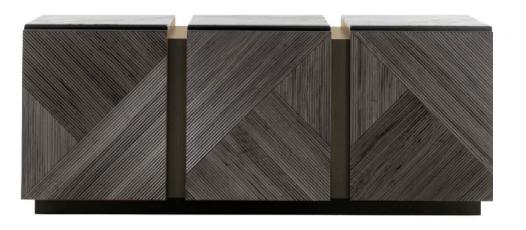

# NEW VICTOR SIDEBOARD MADE IN ITALY BY OPERA CONTEMPORARY

196 x 48 x 79 H (new door pattern)

3 door sideboard with a grey stain finish, light bronze MOS metal detail & Kenya black marble top.

Quantity: 1