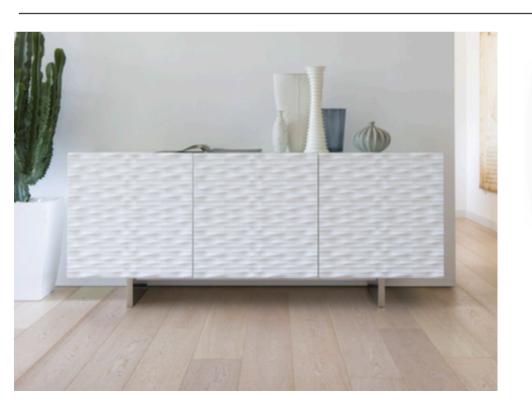

#### **AURA SIDEBOARD**

MADE IN ITALY BY IVANO ANTONELLO ITALIA

180 x 53 x 76 H

3 door sideboard with decorative door fronts & structure in shiny white lacquer, white satined glass top & chrome legs.

Leather: