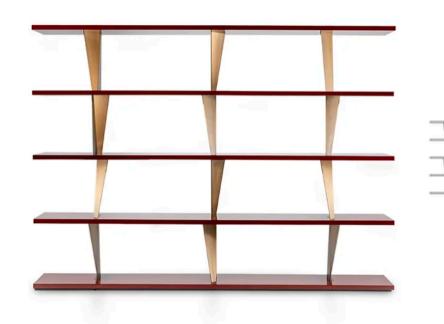

#### **PRISMA BOOKCASE**

MADE IN ITALY BY REFLEX

160 x 36 x 175 H

Bookcase / shelving unit with 5 shelves in Canaletto walnut and metal dividers in bronze 100M finish.

Quantity: 1