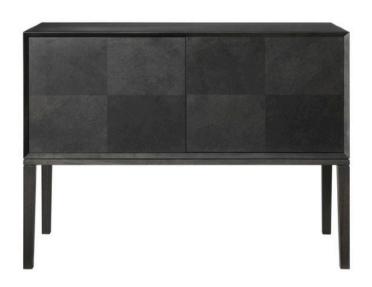

#### **WIMBERLEY CABINET**

MADE IN NZ BY SARSFIELD BROOKE

124 x 55 x 90 H

2 door cabinet with a starburst pattern in veneered American Ash wood with a smoked charcoal stain finish. Push to open door mechanism.