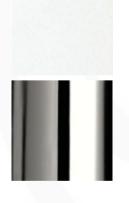

#### **AURA SIDEBOARD**

MADE IN ITALY BY IVANO ANTONELLO ITALIA

180 x 53 x 76 H

3 door sideboard with decorative door fronts & structure in shiny white lacquer, white satined glass top & chrome legs.

Leather: